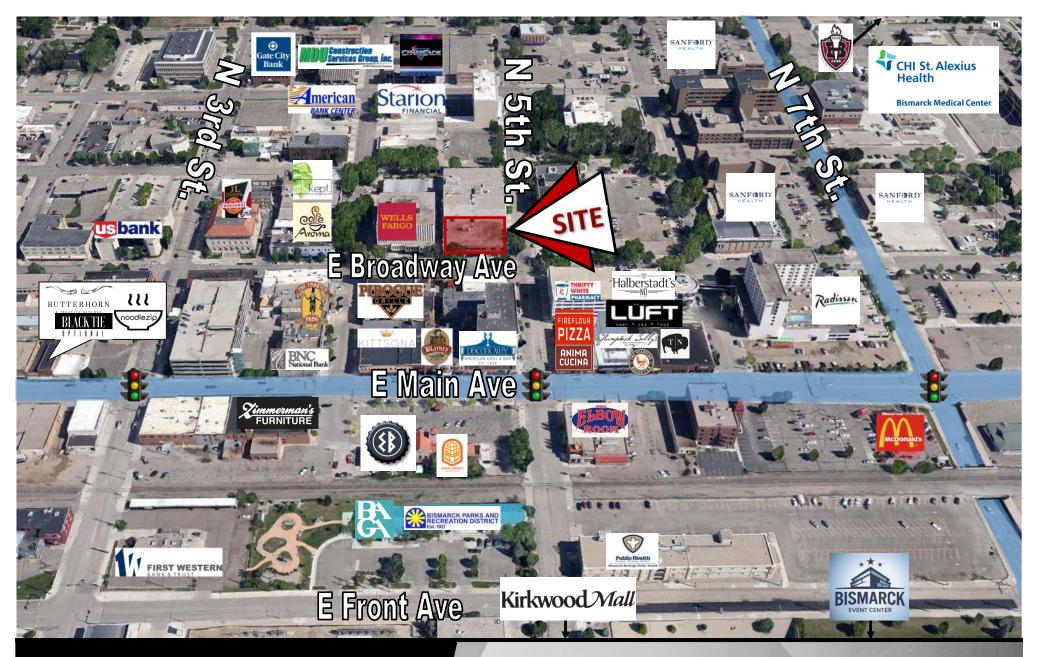

DanielCompanies.com

| Exe                                                                                                                                                                                                       | ecutive Summary for Leas            | Se la                                                         |                                                                                                                         |  |
|-----------------------------------------------------------------------------------------------------------------------------------------------------------------------------------------------------------|-------------------------------------|---------------------------------------------------------------------------------------------------|-------------------------------------------------------------------------------------------------------------------------|--|
| Address:                                                                                                                                                                                                  | 418 E Broadway Ave Main Floor - Bis | marck, ND                                                                                         | Walk Score                                                                                                              |  |
| Property Name:                                                                                                                                                                                            | City Center Plaza                   |                                                                                                   |                                                                                                                         |  |
| Date Available:                                                                                                                                                                                           | ailable: Available Now              |                                                                                                   |                                                                                                                         |  |
| Lease Term:                                                                                                                                                                                               | 3 Years                             |                                                                                                   | <b>418 E Broadway Ave.</b> has a Walk Score of 86 out of 100. Very Walkable - Most errands can be accomplished on foot. |  |
| Lease Rate:                                                                                                                                                                                               | \$18.00 psf / \$534 mo.             |                                                                                                   |                                                                                                                         |  |
| Approximate SF:                                                                                                                                                                                           | 356 sf                              |                                                                                                   |                                                                                                                         |  |
| Parking:                                                                                                                                                                                                  | None Provided. Ramp parking availal | ble                                                                                               |                                                                                                                         |  |
| Tenant Responsibilities:                                                                                                                                                                                  | Base Rent, Internet, and Phone      |                                                                                                   | .5 MILES 1 MILES 3 MILES                                                                                                |  |
| Broker does not guarantee the information describing this property. Interested parties are advised to independently verify the information through personal inspectors or with appropriate professionals. |                                     | 2019 POPULATION                                                                                   |                                                                                                                         |  |
|                                                                                                                                                                                                           |                                     |                                                                                                   | 2,364 13,043 56,673                                                                                                     |  |
| In the heart of downtown Bismarck                                                                                                                                                                         |                                     |                                                                                                   | DAYTIME POPULATION                                                                                                      |  |
| <ul> <li>Across the street from City Parking Ramp</li> </ul>                                                                                                                                              |                                     |                                                                                                   | 16,436 30,134 79,051                                                                                                    |  |
| Walking distance to many downtown restaurants / bars                                                                                                                                                      |                                     |                                                                                                   | BUSINESSES                                                                                                              |  |
| <ul> <li>Easy Access to Bismarck Event Center and Kirkwood Mall</li> <li>Common conference room available on 2nd floor on Tenant use</li> </ul>                                                           |                                     |                                                                                                   | 827 1,524 4,028                                                                                                         |  |
|                                                                                                                                                                                                           |                                     |                                                                                                   | EMPLOYEES                                                                                                               |  |
|                                                                                                                                                                                                           |                                     |                                                                                                   | 12,232 25,013 58,619                                                                                                    |  |
|                                                                                                                                                                                                           |                                     | HOUSEHOLD INCOME                                                                                  |                                                                                                                         |  |
|                                                                                                                                                                                                           |                                     |                                                                                                   | \$38,883 \$56,003 \$73,112                                                                                              |  |
|                                                                                                                                                                                                           | OMPANIES                            | <b>Taylor Daniel   Vice President</b><br>Commercial Realtor®<br><u>Taylor@DanielCompanies.com</u> | <b>Bill Daniel   President</b><br>CCIM, Broker<br><u>Bill@DanielCompanies.com</u>                                       |  |