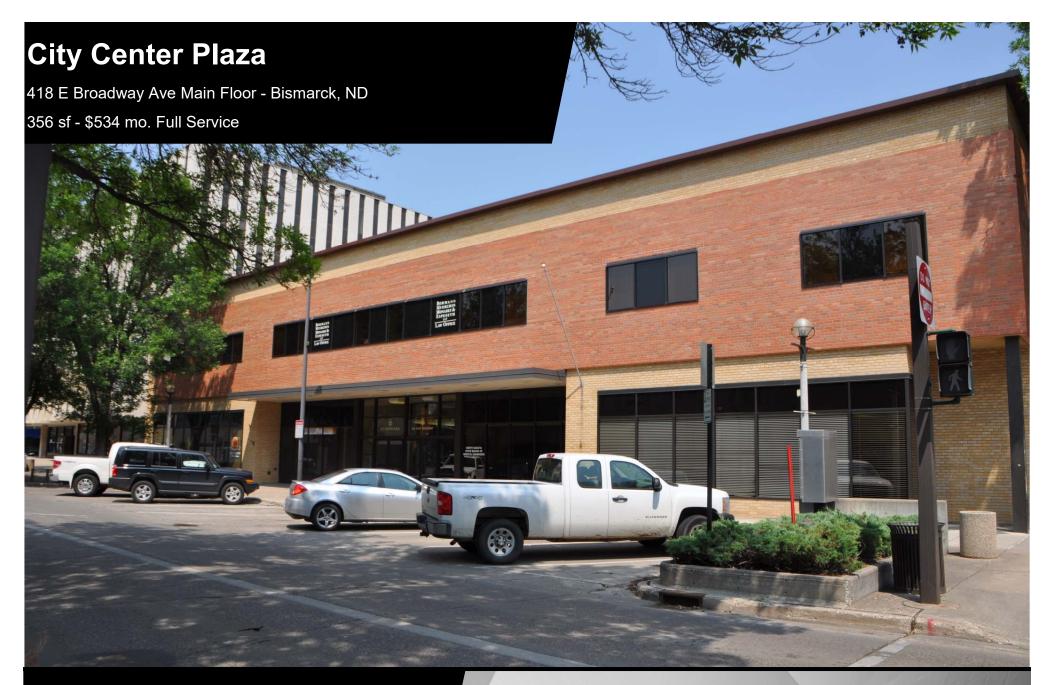

## **Executive Summary for Lease**

| Address:                 | 418 E Broadway Ave Main Floor - Bismarck, ND |  |  |
|--------------------------|----------------------------------------------|--|--|
| Property Name:           | City Center Plaza                            |  |  |
| Date Available:          | Available Now                                |  |  |
| Lease Term:              | 3 Years                                      |  |  |
| Lease Rate:              | \$18.00 psf / \$534 mo.                      |  |  |
| Approximate SF:          | 356 sf                                       |  |  |
| Parking:                 | None Provided. Ramp parking available        |  |  |
| Tenant Responsibilities: | Base Rent, Internet, and Phone               |  |  |