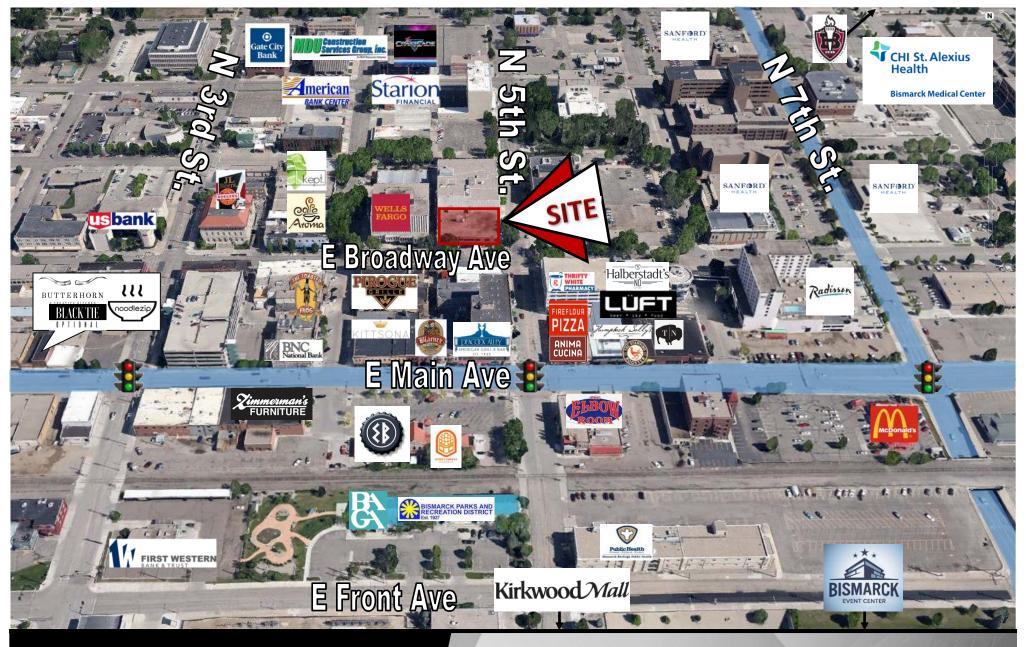

- Across the street from City Parking Ramp
- Walking distance to many downtown restaurants / bars
- Easy Access to Bismarck Event Center and Kirkwood Mall
- Common conference room available on 2nd floor on Tenant use