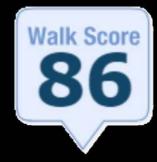

**418 E Broadway Ave.** has a Walk Score of 86 out of 100. Very Walkable - Most errands can be accomplished on foot.

|                    | .5 MILES | 1 MILES  | 3 MILES  |  |
|--------------------|----------|----------|----------|--|
| 2019 POPULATION    |          |          |          |  |
| දිරි               | 2,364    | 13,043   | 56,673   |  |
| DAYTIME POPULATION |          |          |          |  |
|                    | 16,436   | 30,134   | 79,051   |  |
| BUSINESSES         |          |          |          |  |
|                    | 827      | 1,524    | 4,028    |  |
| EMPLOYEES          |          |          |          |  |
| <u>م</u><br>222    | 12,232   | 25,013   | 58,619   |  |
| HOUSEHOLD INCOME   |          |          |          |  |
|                    | 538,883  | \$56,003 | \$73,112 |  |