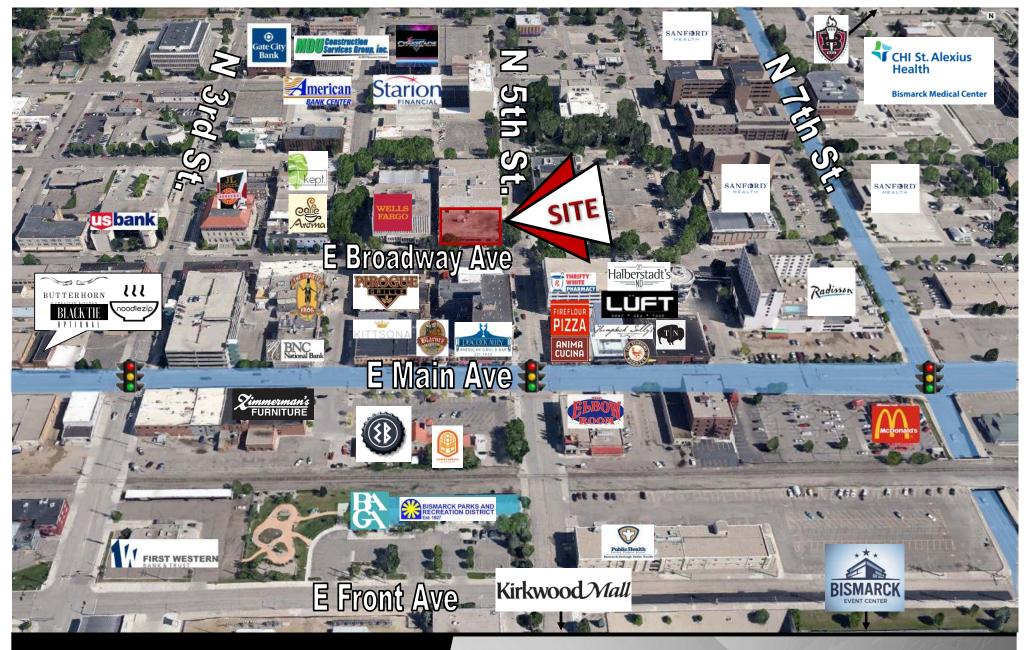

## **Potential Uses:**

- Professional Services
- Medical Office
- Financial Office
- Legal Office
- Accounting Firm
- Government Offices

418 E Broadway Avenue has a walk score of 86 out of 100. This location is Very Walkable so most errands can be accomplished on foot.

## \$3,211 mo. - 2,408 sf

- Rare street front, Downtown Space
- Private Offices
- Common Restroom
- Common Conference Room
- Reception Area
- Break room with wet bar
- Elevator
- Great Corner Location: Corner of N 5th St and E Broadway Ave.
- In the heart of Downtown Bismarck
- Across the street from City Parking Ramp
- Walking distance to many downtown restaurants / bars / boutiques
- Easy access to Bismarck Event Center, Kirkwood Mall, and City & County Offices
- Common conference room available on 2nd for tenant use