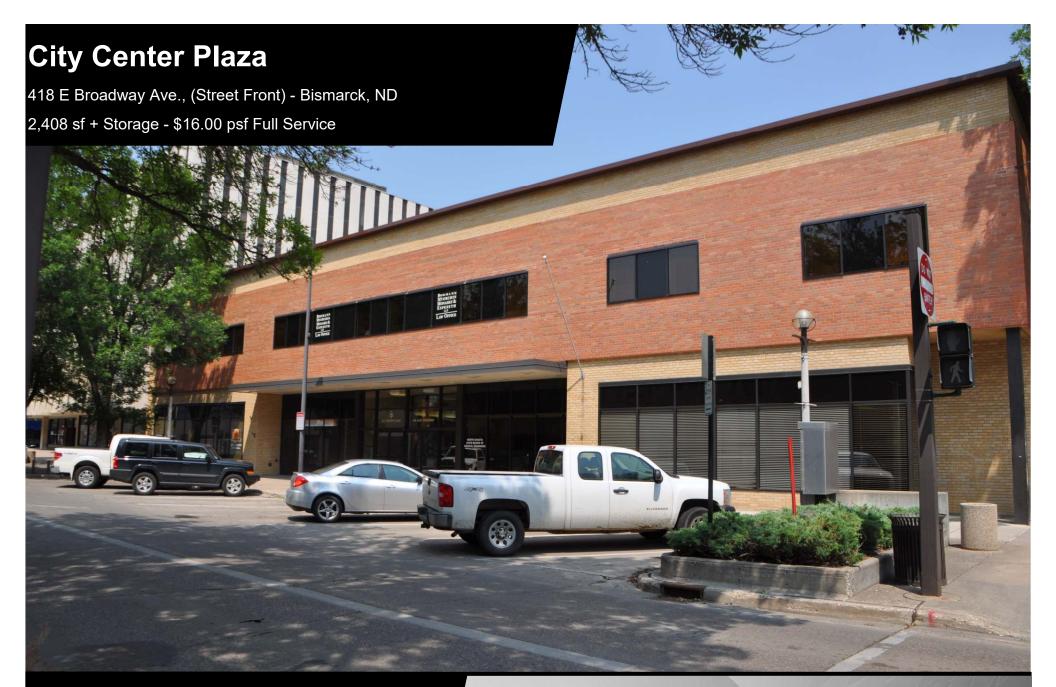

Taylor Daniel, Commercial REALTOR® 701.391.4262

<u>Taylor@DanielCompanies.com</u>

| Executive Summary for Lease |                                              |
|-----------------------------|----------------------------------------------|
| Address:                    | 418 E Broadway Ave Main Floor - Bismarck, ND |
| Property Name:              | City Center Plaza                            |
| Date Available:             | January 1st, 2020                            |
| Lease Term:                 | 3 or 5 Year                                  |
| Lease Rate:                 | \$16.00 psf / \$3,211 mo.                    |
| Approximate SF:             | 2,408 sf                                     |
| Parking:                    | Street and Ramp parking maybe available      |
| Tenant Responsibilities:    | Base Rent, Internet, and Phone               |

## \$3,211 mo. - 2,408 sf

- Rare street front, Downtown Space
- Private Offices
- Common Restroom
- Common Conference Room
- Reception Area
- Break room with wet bar
- Elevator
- Great Corner Location: Corner of N 5th St and E Broadway Ave.
- In the heart of Downtown Bismarck
- Across the street from City Parking Ramp
- Walking distance to many downtown restaurants / bars / boutiques
- Easy access to Bismarck Event Center, Kirkwood Mall, and City & County Offices
- Common conference room available on 2nd for tenant use