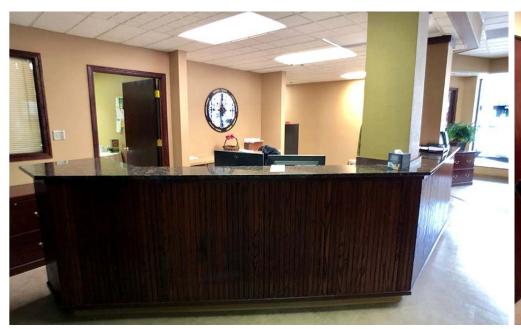

## \$3,211 mo. - 2,408 sf

- Rare street front, Downtown Space
- Private Offices
- Common Restroom
- Common Conference Room
- Reception Area
- Break room with wet bar
- Elevator
- Great Corner Location: Corner of N 5th St and E Broadway Ave.
- In the heart of Downtown Bismarck
- Across the street from City Parking Ramp
- Walking distance to many downtown restaurants / bars / boutiques
- Easy access to Bismarck Event Center, Kirkwood Mall, and City & County Offices
- Common conference room available on 2nd for tenant use