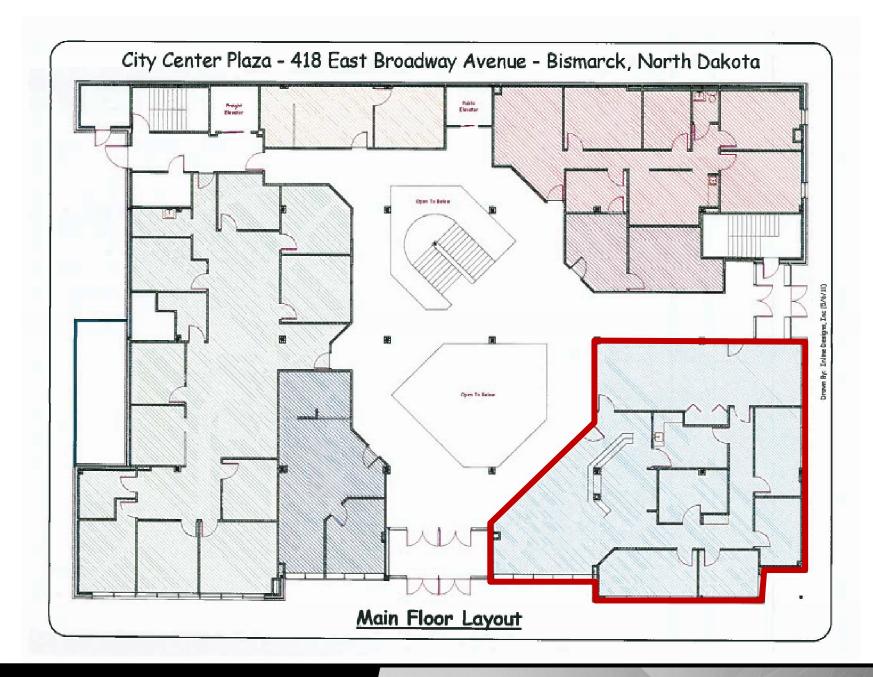

Taylor Daniel, Commercial REALTOR® 701.391.4262

<u>Taylor@DanielCompanies.com</u>

| Executive Summary for Lease |                                              |
|-----------------------------|----------------------------------------------|
| Address:                    | 418 E Broadway Ave Main Floor - Bismarck, ND |
| Property Name:              | City Center Plaza                            |
| Date Available:             | January 1st, 2020                            |
| Lease Term:                 | 3 or 5 Year                                  |
| Lease Rate:                 | \$16.00 psf / \$3,211 mo.                    |
| Approximate SF:             | 2,408 sf                                     |
| Parking:                    | Street and Ramp parking maybe available      |
| Tenant Responsibilities:    | Base Rent, Internet, and Phone               |