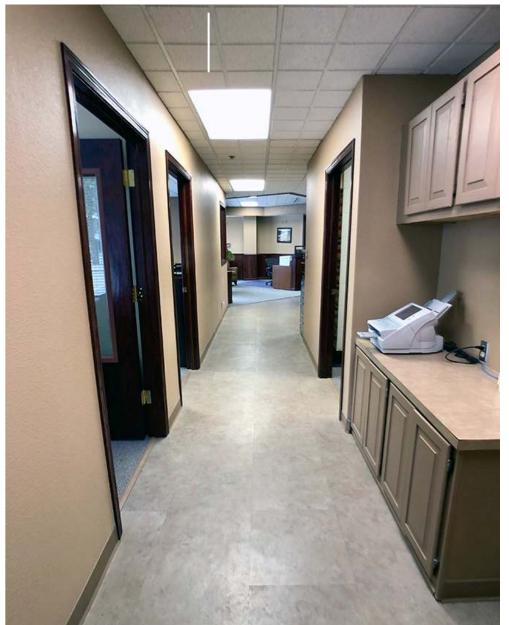

## \$3,211 mo. - 2,408 sf

- Rare street front, Downtown Space
- Private Offices
- Common Restroom
- Common Conference Room
- Reception Area
- Break room with wet bar
- Elevator
- Great Corner Location: Corner of N 5th St and E Broadway Ave.
- In the heart of Downtown Bismarck
- Across the street from City Parking Ramp
- Walking distance to many downtown restaurants / bars / boutiques
- Easy access to Bismarck Event Center, Kirkwood Mall, and City & County Offices
- Common conference room available on 2nd for tenant use