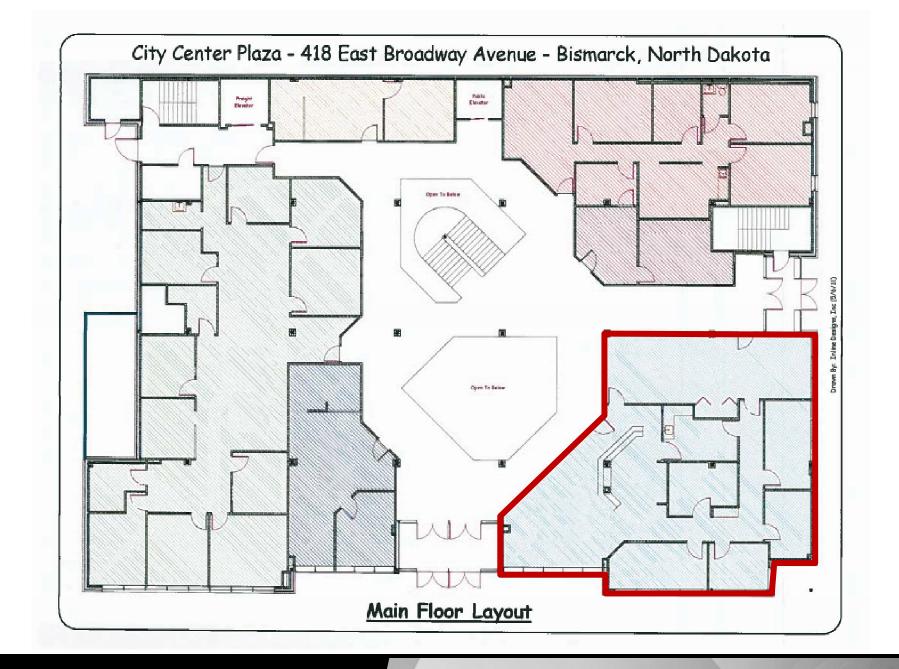

| Executive Summary for Lease                                                                                                                |                                              |
|--------------------------------------------------------------------------------------------------------------------------------------------|----------------------------------------------|
| Address:                                                                                                                                   | 418 E Broadway Ave Main Floor - Bismarck, ND |
| Property Name:                                                                                                                             | City Center Plaza                            |
| Date Available:                                                                                                                            | January 1st, 2020                            |
| Lease Term:                                                                                                                                | 3 or 5 Year                                  |
| Lease Rate:                                                                                                                                | \$16.00 psf / \$3,211 mo.                    |
| Approximate SF:                                                                                                                            | 2,408 sf                                     |
| Parking:                                                                                                                                   | Street and Ramp parking maybe available      |
| Tenant Responsibilities:                                                                                                                   | Base Rent, Internet, and Phone               |
| Broker does not guarantee the information describing this property. Interested parties are advised to independently verify the information |                                              |