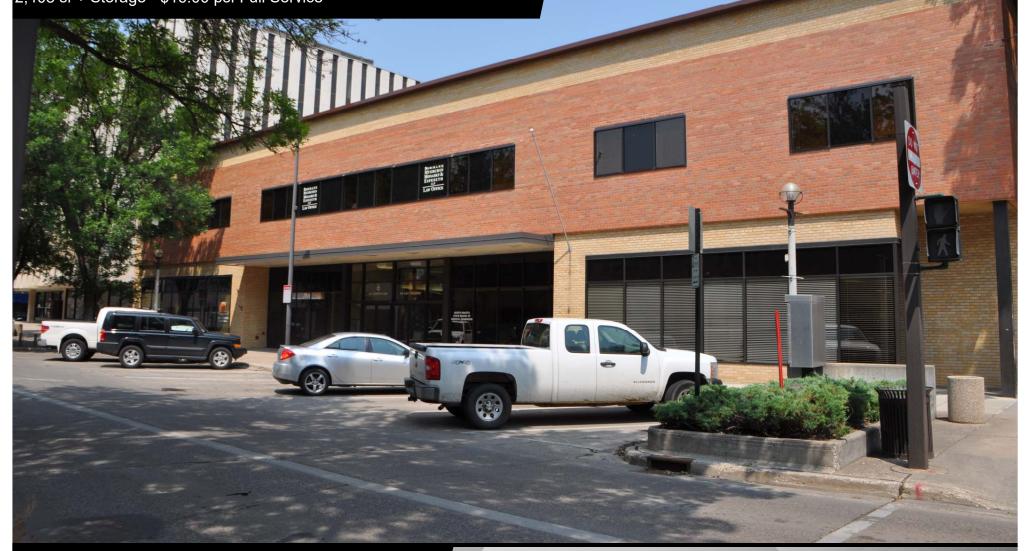

### **City Center Plaza**

418 E Broadway Ave., (Street Front) - Bismarck, ND 2,408 sf + Storage - \$16.00 psf Full Service

Taylor Daniel | Vice PresidentCommercial Realtor®Taylor@DanielCompanies.com

Bill Daniel | President CCIM, Broker Bill@DanielCompanies.com

#### \$3,211 mo. - 2,408 sf

- Rare street front, Downtown Space
- Private Offices
- Common Restroom
- Common Conference Room
- Reception Area
- Break room with wet bar
- Elevator
- Great Corner Location: Corner of N 5th St and E Broadway Ave.
- In the heart of Downtown Bismarck
- Across the street from City Parking Ramp
- Walking distance to many downtown restaurants / bars / boutiques
- Easy access to Bismarck Event Center, Kirkwood Mall, and City & County Offices
- Common conference room available on 2nd for tenant use