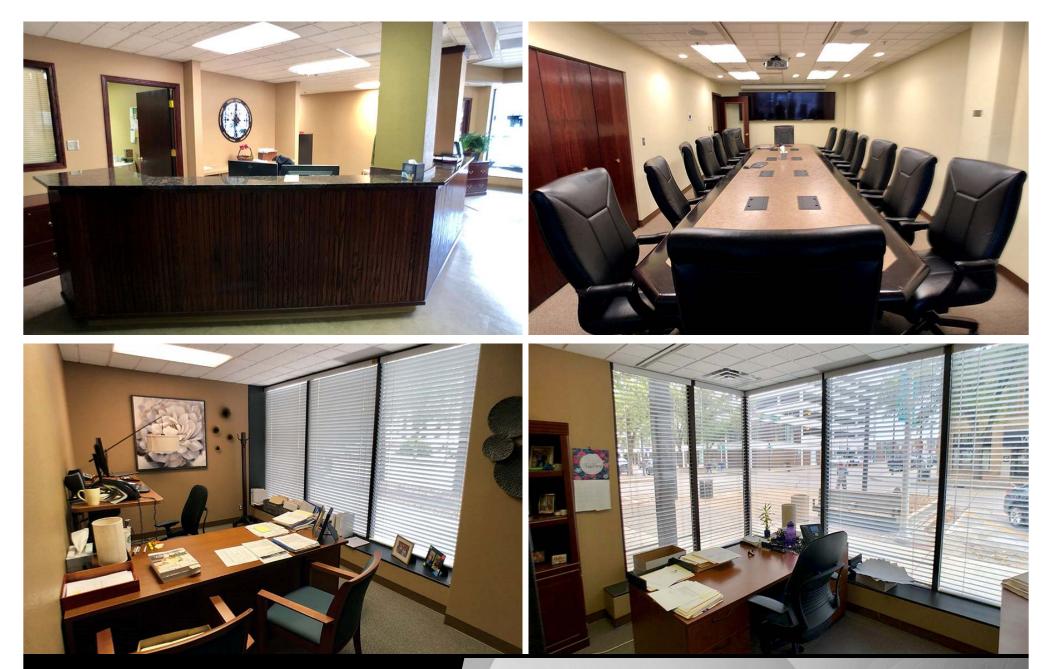

#### \$3,211 mo. - 2,408 sf

- Rare street front, Downtown Space
- Private Offices
- Common Restroom
- Common Conference Room
- Reception Area
- Break room with wet bar
- Elevator
- Great Corner Location: Corner of N 5th St and E Broadway Ave.
- In the heart of Downtown Bismarck
- Across the street from City Parking Ramp
- Walking distance to many downtown restaurants / bars / boutiques
- Easy access to Bismarck Event Center, Kirkwood Mall, and City & County Offices
- Common conference room available on 2nd for tenant use