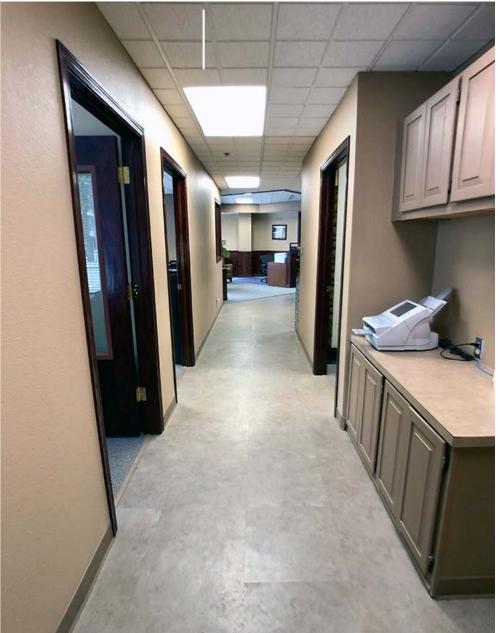

#### \$3,211 mo. - 2,408 sf

- Rare street front, Downtown Space
- Private Offices
- Common Restroom
- Common Conference Room
- Reception Area
- Break room with wet bar
- Elevator
- Great Corner Location: Corner of N 5th St and E Broadway Ave.
- In the heart of Downtown Bismarck
- Across the street from City Parking Ramp
- Walking distance to many downtown restaurants / bars / boutiques
- Easy access to Bismarck Event Center, Kirkwood Mall, and City & County Offices
- Common conference room available on 2nd for tenant use