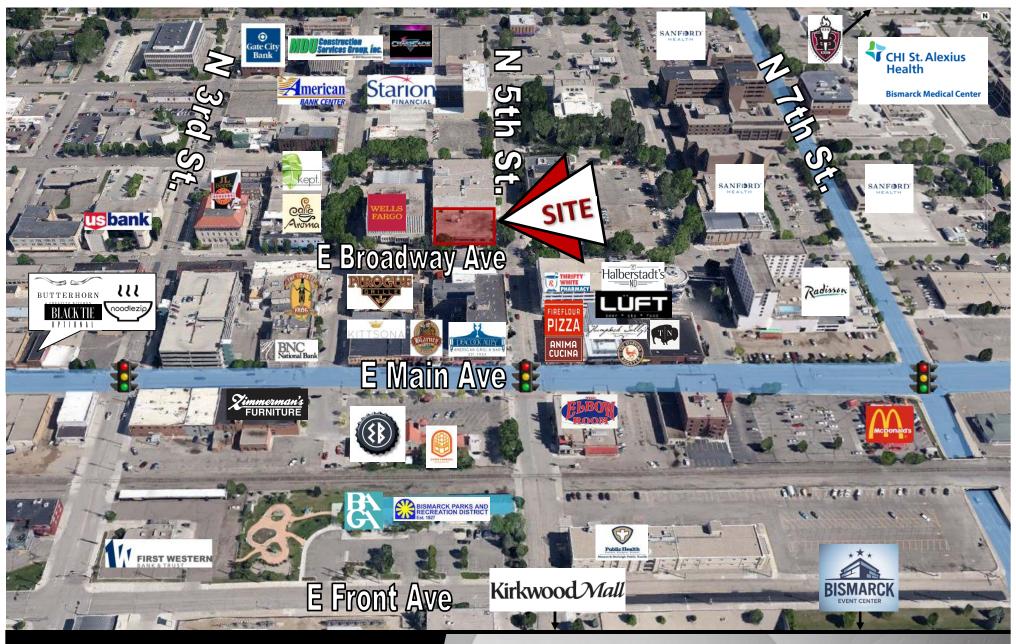

### **Potential Uses:**

- Professional Services
- Medical Office
- Financial Office
- Legal Office
- Accounting Firm
- Government Offices

This location is in the Downtown neighborhood in Bismarck. Nearby parks include Custer Park, Kiwanis Park and Riverside Park.