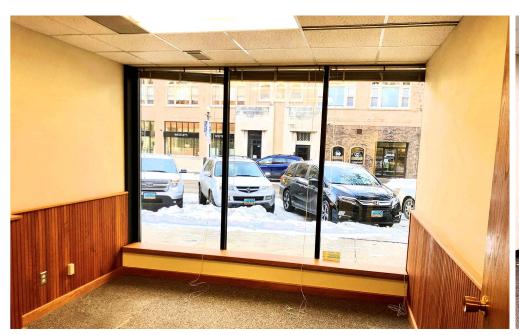

## \$3,423 mo. - 2,833 sf

- Rare street front, Downtown Space
- 10 Private Offices
- Common Restroom
- Common Conference Room
- Reception Area
- Break room with wet bar
- Elevator
- Great Corner Location: Corner of N 5th St and E Broadway Ave.
- In the heart of Downtown Bismarck
- Across the street from City Parking Ramp
- Walking distance to many downtown restaurants / bars / boutiques
- Easy access to Bismarck Event Center, Kirkwood Mall, and City & County Offices
- Common conference room available on 2nd for tenant use

#### \$3,211 mo. - 2,408 sf

- Rare street front, Downtown Space
- Private Offices
- Common Restroom
- Common Conference Room
- Reception Area
- Break room with wet bar
- Elevator
- Great Corner Location: Corner of N 5th St and E Broadway Ave.
- In the heart of Downtown Bismarck
- Across the street from City Parking Ramp
- Walking distance to many downtown restaurants / bars / boutiques
- Easy access to Bismarck Event Center, Kirkwood Mall, and City & County Offices
- Common conference room available on 2nd for tenant use

## \$2,204.75 mo. - 2,659 sf

- Private Offices
- Common Restroom
- Common Conference Room
- Reception Area
- Break room with wet bar
- Elevator
- Great Corner Location: Corner of N 5th St and E Broadway Ave.
- In the heart of Downtown Bismarck
- Across the street from City Parking Ramp
- Walking distance to many downtown restaurants / bars / boutiques
- Easy access to Bismarck Event Center, Kirkwood Mall, and City & County Offices
- Common conference room available on 2nd for tenant use