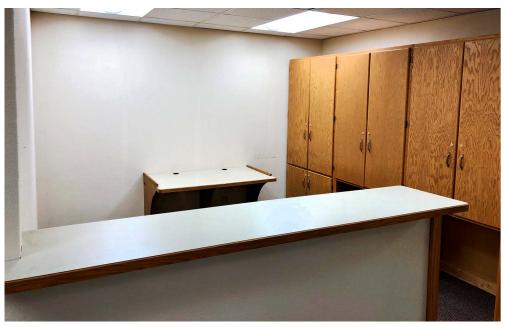

## \$3,423 mo. - 2,833 sf

- Rare street front, Downtown Space
- 10 Private Offices
- Common Restroom
- Common Conference Room
- Reception Area
- Break room with wet bar
- Elevator
- Great Corner Location: Corner of N 5th St and E Broadway Ave.
- In the heart of Downtown Bismarck
- Across the street from City Parking Ramp
- Walking distance to many downtown restaurants / bars / boutiques
- Easy access to Bismarck Event Center, Kirkwood Mall, and City & County Offices
- Common conference room available on 2nd for tenant use

#### \$3,211 mo. - 2,408 sf

- Rare street front, Downtown Space
- Private Offices
- Common Restroom
- Common Conference Room
- Reception Area
- Break room with wet bar
- Elevator
- Great Corner Location: Corner of N 5th St and E Broadway Ave.
- In the heart of Downtown Bismarck
- Across the street from City Parking Ramp
- Walking distance to many downtown restaurants / bars / boutiques
- Easy access to Bismarck Event Center, Kirkwood Mall, and City & County Offices
- Common conference room available on 2nd for tenant use

## \$2,204.75 mo. - 2,659 sf

- Private Offices
- Common Restroom
- Common Conference Room
- Reception Area
- Break room with wet bar
- Elevator
- Great Corner Location: Corner of N 5th St and E Broadway Ave.
- In the heart of Downtown Bismarck
- Across the street from City Parking Ramp
- Walking distance to many downtown restaurants / bars / boutiques
- Easy access to Bismarck Event Center, Kirkwood Mall, and City & County Offices
- Common conference room available on 2nd for tenant use