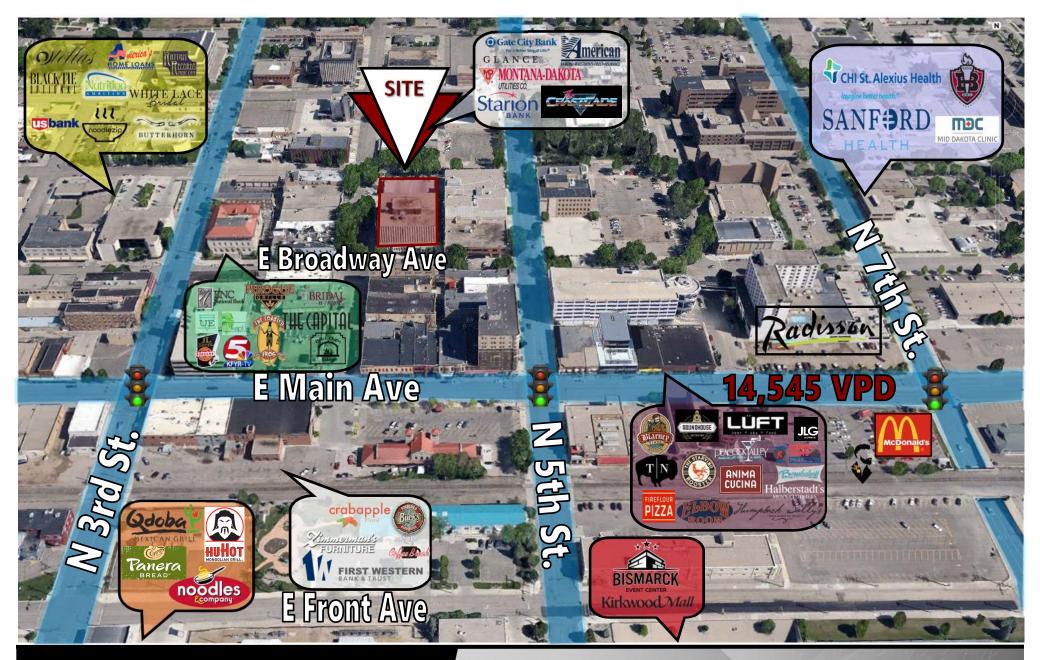

# **Executive Summary for Lease**

|                            | •                                                 |
|----------------------------|---------------------------------------------------|
| Address:                   | 418 E Broadway Ave Suite 7 - Bismarck, ND         |
| <b>Property Name:</b>      | City Center Plaza                                 |
| Date Available:            | Now                                               |
| Lease Term:                | 3 Year Minimum                                    |
| Lease Rate:                | \$14.50 psf / \$3,423 mo.                         |
| Approximate SF:            | 2,833 sf - can be subdivided                      |
| Parking:                   | None Provided. Ramp parking available             |
| Tenant Responsibilities:   | Internet and Phone                                |
| Landlord Responsibilities: | Building Maintenance and Common Area Maintenance. |

#### **Executive Summary for Lease** Address: 418 E Broadway Ave #12 - Bismarck, ND **Property Name:** City Center Plaza Date Available: Now Lease Term: 3 or 5 Year \$16.00 psf / \$3,211 mo. Lease Rate: Approximate SF: 2.408 sf Parking: Street and Ramp parking maybe available Tenant Responsibilities: Base Rent, Internet, and Phone

#### **Executive Summary for Lease** Address: 418 E Broadway Ave Ste. 40 - Bismarck, ND **Property Name:** City Center Plaza Date Available: Now Lease Term: 3 or 5 Year \$9.95 psf / \$2,204.75 mo. Lease Rate: **Approximate SF:** 2.659 sf Parking: Street and Ramp parking maybe available Tenant Responsibilities: Base Rent, Internet, and Phone