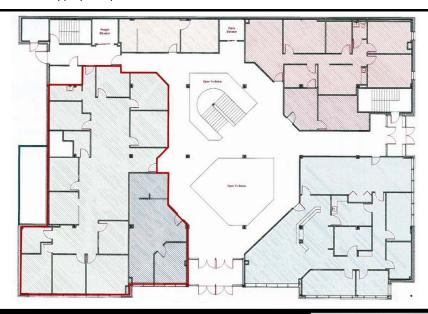

# **Executive Summary for Lease**

|                            | •                                                 |
|----------------------------|---------------------------------------------------|
| Address:                   | 418 E Broadway Ave Suite 7 - Bismarck, ND         |
| <b>Property Name:</b>      | City Center Plaza                                 |
| Date Available:            | Now                                               |
| Lease Term:                | 3 Year Minimum                                    |
| Lease Rate:                | \$14.50 psf / \$3,423 mo.                         |
| Approximate SF:            | 2,833 sf - can be subdivided                      |
| Parking:                   | None Provided. Ramp parking available             |
| Tenant Responsibilities:   | Internet and Phone                                |
| Landlord Responsibilities: | Building Maintenance and Common Area Maintenance. |

## \$3,423 mo. - 2,833 sf

- Rare street front, Downtown Space
- 10 Private Offices
- Common Restroom
- Common Conference Room
- Reception Area
- Break room with wet bar
- Elevator
- Great Corner Location: Corner of N 5th St and E Broadway Ave.
- In the heart of Downtown Bismarck
- Across the street from City Parking Ramp
- Walking distance to many downtown restaurants / bars / boutiques
- Easy access to Bismarck Event Center, Kirkwood Mall, and City & County Offices
- Common conference room available on 2nd for tenant use

#### **Executive Summary for Lease** Address: 418 E Broadway Ave #12 - Bismarck, ND **Property Name:** City Center Plaza Date Available: Now Lease Term: 3 or 5 Year \$16.00 psf / \$3,211 mo. Lease Rate: Approximate SF: 2.408 sf Parking: Street and Ramp parking maybe available Tenant Responsibilities: Base Rent, Internet, and Phone

#### \$3,211 mo. - 2,408 sf

- Rare street front, Downtown Space
- Private Offices
- Common Restroom
- Common Conference Room
- Reception Area
- Break room with wet bar
- Elevator
- Great Corner Location: Corner of N 5th St and E Broadway Ave.
- In the heart of Downtown Bismarck
- Across the street from City Parking Ramp
- Walking distance to many downtown restaurants / bars / boutiques
- Easy access to Bismarck Event Center, Kirkwood Mall, and City & County Offices
- Common conference room available on 2nd for tenant use

#### **Executive Summary for Lease** Address: 418 E Broadway Ave Ste. 40 - Bismarck, ND **Property Name:** City Center Plaza Date Available: Now Lease Term: 3 or 5 Year \$9.95 psf / \$2,204.75 mo. Lease Rate: **Approximate SF:** 2.659 sf Parking: Street and Ramp parking maybe available Tenant Responsibilities: Base Rent, Internet, and Phone

## \$2,204.75 mo. - 2,659 sf

- Private Offices
- Common Restroom
- Common Conference Room
- Reception Area
- Break room with wet bar
- Elevator
- Great Corner Location: Corner of N 5th St and E Broadway Ave.
- In the heart of Downtown Bismarck
- Across the street from City Parking Ramp
- Walking distance to many downtown restaurants / bars / boutiques
- Easy access to Bismarck Event Center, Kirkwood Mall, and City & County Offices
- Common conference room available on 2nd for tenant use