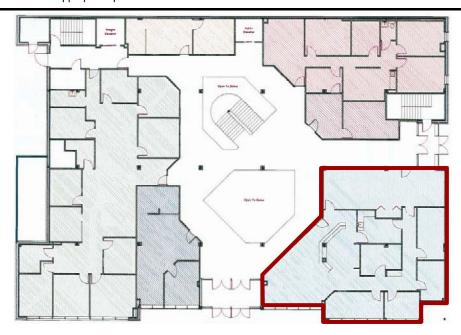

# **Executive Summary for Lease**

|                            | •                                                 |
|----------------------------|---------------------------------------------------|
| Address:                   | 418 E Broadway Ave Suite 7 - Bismarck, ND         |
| <b>Property Name:</b>      | City Center Plaza                                 |
| Date Available:            | Now                                               |
| Lease Term:                | 3 Year Minimum                                    |
| Lease Rate:                | \$14.50 psf / \$3,423 mo.                         |
| Approximate SF:            | 2,833 sf - can be subdivided                      |
| Parking:                   | None Provided. Ramp parking available             |
| Tenant Responsibilities:   | Internet and Phone                                |
| Landlord Responsibilities: | Building Maintenance and Common Area Maintenance. |

#### **Executive Summary for Lease** Address: 418 E Broadway Ave #12 - Bismarck, ND **Property Name:** City Center Plaza Date Available: Now Lease Term: 3 or 5 Year \$16.00 psf / \$3,211 mo. Lease Rate: Approximate SF: 2.408 sf Parking: Street and Ramp parking maybe available Tenant Responsibilities: Base Rent, Internet, and Phone

#### **Executive Summary for Lease** Address: 418 E Broadway Ave Ste. 40 - Bismarck, ND **Property Name:** City Center Plaza Date Available: Now Lease Term: 3 or 5 Year \$9.95 psf / \$2,204.75 mo. Lease Rate: **Approximate SF:** 2.659 sf Parking: Street and Ramp parking maybe available Tenant Responsibilities: Base Rent, Internet, and Phone