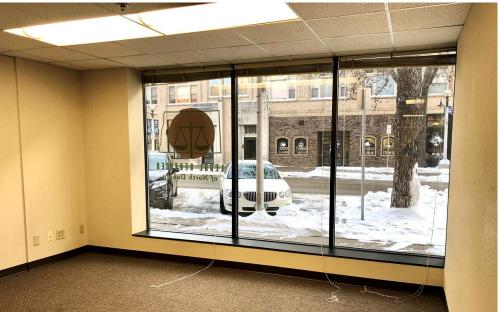

## \$3,423 mo. - 2,833 sf

- Rare street front, Downtown Space
- 10 Private Offices
- Common Restroom
- Common Conference Room
- Reception Area
- Break room with wet bar
- Elevator
- Great Corner Location: Corner of N 5th St and E Broadway Ave.
- In the heart of Downtown Bismarck
- Across the street from City Parking Ramp
- Walking distance to many downtown restaurants / bars / boutiques
- Easy access to Bismarck Event Center, Kirkwood Mall, and City & County Offices
- Common conference room available on 2nd for tenant use