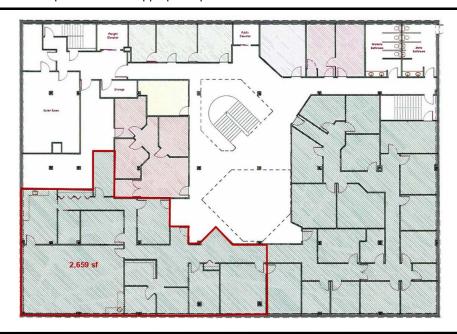

#### **Executive Summary for Lease** Address: 418 E Broadway Ave Ste. 40 - Bismarck, ND **Property Name:** City Center Plaza Date Available: Now Lease Term: 3 or 5 Year \$9.95 psf / \$2,204.75 mo. Lease Rate: **Approximate SF:** 2.659 sf Parking: Street and Ramp parking maybe available Tenant Responsibilities: Base Rent, Internet, and Phone

## \$2,204.75 mo. - 2,659 sf

- Private Offices
- Common Restroom
- Common Conference Room
- Reception Area
- Break room with wet bar
- Elevator
- Great Corner Location: Corner of N 5th St and E Broadway Ave.
- In the heart of Downtown Bismarck
- Across the street from City Parking Ramp
- Walking distance to many downtown restaurants / bars / boutiques
- Easy access to Bismarck Event Center, Kirkwood Mall, and City & County Offices
- Common conference room available on 2nd for tenant use