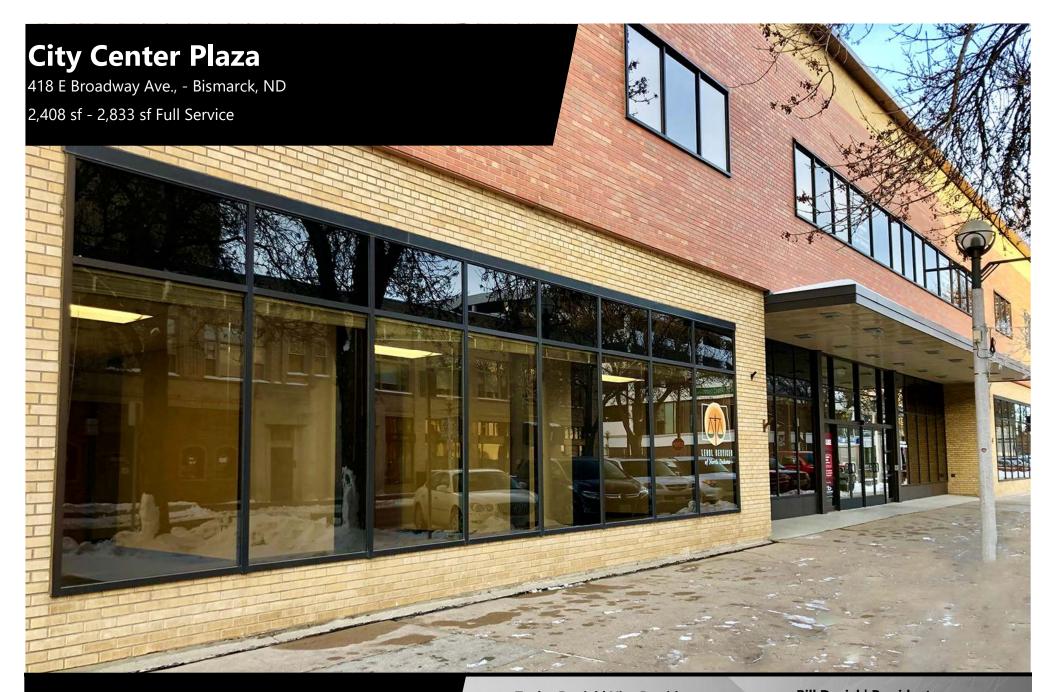

# **Executive Summary for Lease**

|                            | •                                                 |
|----------------------------|---------------------------------------------------|
| Address:                   | 418 E Broadway Ave Suite 7 - Bismarck, ND         |
| <b>Property Name:</b>      | City Center Plaza                                 |
| Date Available:            | Now                                               |
| Lease Term:                | 3 Year Minimum                                    |
| Lease Rate:                | \$14.50 psf / \$3,423 mo.                         |
| Approximate SF:            | 2,833 sf - can be subdivided                      |
| Parking:                   | None Provided. Ramp parking available             |
| Tenant Responsibilities:   | Internet and Phone                                |
| Landlord Responsibilities: | Building Maintenance and Common Area Maintenance. |

## \$3,423 mo. - 2,833 sf

- Rare street front, Downtown Space
- 10 Private Offices
- Common Restroom
- Common Conference Room
- Reception Area
- Break room with wet bar
- Elevator
- Great Corner Location: Corner of N 5th St and E Broadway Ave.
- In the heart of Downtown Bismarck
- Across the street from City Parking Ramp
- Walking distance to many downtown restaurants / bars / boutiques
- Easy access to Bismarck Event Center, Kirkwood Mall, and City & County Offices
- Common conference room available on 2nd for tenant use