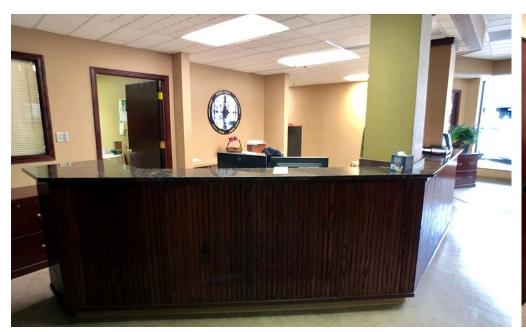

## \$3,423 mo. - 2,833 sf

- Rare street front, Downtown Space
- 10 Private Offices
- Common Restroom
- Common Conference Room
- Reception Area
- Break room with wet bar
- Elevator
- Great Corner Location: Corner of N 5th St and E Broadway Ave.
- In the heart of Downtown Bismarck
- Across the street from City Parking Ramp
- Walking distance to many downtown restaurants / bars / boutiques
- Easy access to Bismarck Event Center, Kirkwood Mall, and City & County Offices
- Common conference room available on 2nd for tenant use

#### \$3,211 mo. - 2,408 sf

- Rare street front, Downtown Space
- Private Offices
- Common Restroom
- Common Conference Room
- Reception Area
- Break room with wet bar
- Elevator
- Great Corner Location: Corner of N 5th St and E Broadway Ave.
- In the heart of Downtown Bismarck
- Across the street from City Parking Ramp
- Walking distance to many downtown restaurants / bars / boutiques
- Easy access to Bismarck Event Center, Kirkwood Mall, and City & County Offices
- Common conference room available on 2nd for tenant use

## \$2,204.75 mo. - 2,659 sf

- Private Offices
- Common Restroom
- Common Conference Room
- Reception Area
- Break room with wet bar
- Elevator
- Great Corner Location: Corner of N 5th St and E Broadway Ave.
- In the heart of Downtown Bismarck
- Across the street from City Parking Ramp
- Walking distance to many downtown restaurants / bars / boutiques
- Easy access to Bismarck Event Center, Kirkwood Mall, and City & County Offices
- Common conference room available on 2nd for tenant use