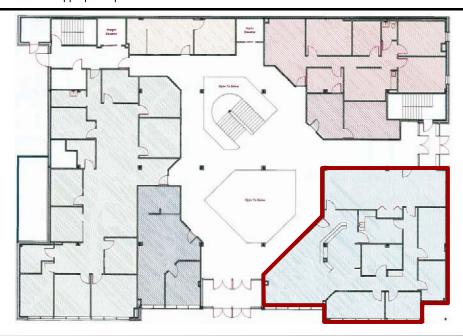

## \$3,211 mo. - 2,408 sf

- Rare street front, Downtown Space
- Private Offices
- Common Restroom
- Common Conference Room
- Reception Area
- Break room with wet bar
- Elevator
- Great Corner Location: Corner of N 5th St and E Broadway Ave.
- In the heart of Downtown Bismarck
- Across the street from City Parking Ramp
- Walking distance to many downtown restaurants / bars / boutiques
- Easy access to Bismarck Event Center, Kirkwood Mall, and City & County
   Offices
- Common conference room available on 2nd for tenant use

## \$2,204.75 mo. - 2,659 sf

- Private Offices
- Common Restroom
- Common Conference Room
- Reception Area
- Break room with wet bar
- Elevator
- Great Corner Location: Corner of N 5th St and E Broadway Ave.
- In the heart of Downtown Bismarck
- Across the street from City Parking Ramp
- Walking distance to many downtown restaurants / bars / boutiques
- Easy access to Bismarck Event Center, Kirkwood Mall, and City & County Offices
- Common conference room available on 2nd for tenant use