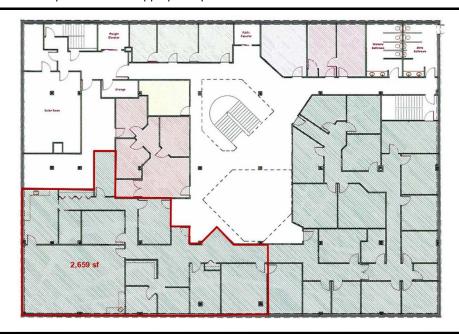

#### **Executive Summary for Lease** Address: 418 E Broadway Ave Ste. 40 - Bismarck, ND **Property Name:** City Center Plaza - Lower Level Date Available: Now Lease Term: 3 or 5 Year \$9.95 psf / \$2,204.75 mo. Lease Rate: **Approximate SF:** 2.659 sf Parking: Street and Ramp parking maybe available Tenant Responsibilities: Base Rent, Internet, and Phone

## \$2,204.75 mo. - 2,659 sf

- Private Offices
- Common Restroom
- Common Conference Room
- Reception Area
- Break room with wet bar
- Elevator
- Great Corner Location: Corner of N 5th St and E Broadway Ave.
- In the heart of Downtown Bismarck
- Across the street from City Parking Ramp
- Walking distance to many downtown restaurants / bars / boutiques
- Easy access to Bismarck Event Center, Kirkwood Mall, and City & County Offices
- Common conference room available on 2nd for tenant use