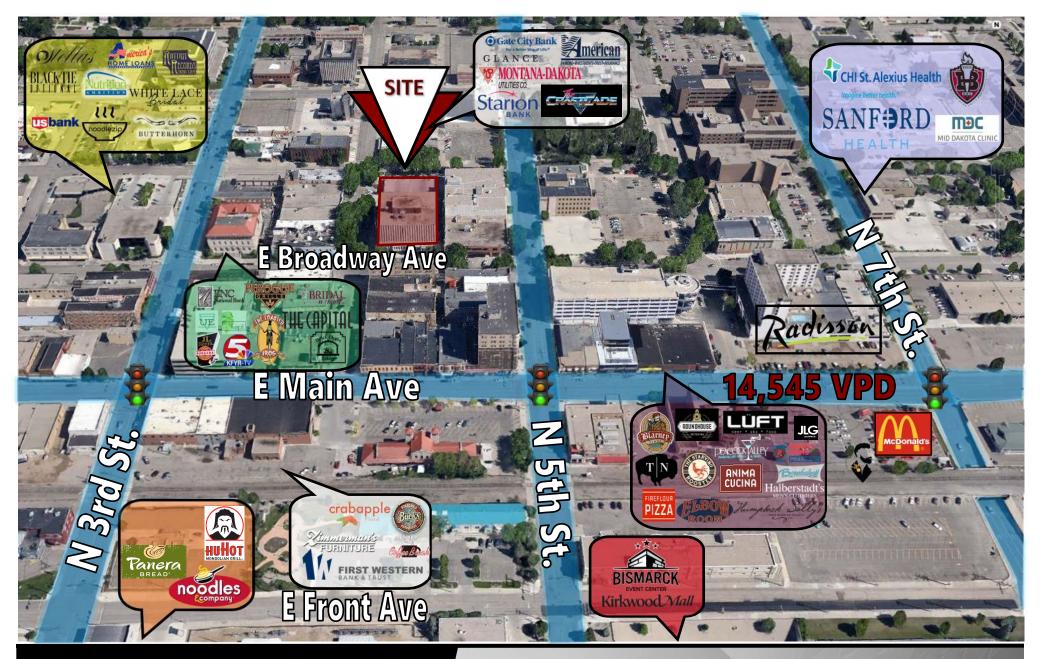

## \$3,211 mo. - 2,408 sf

- Rare street front, Downtown Space
- Private Offices
- Common Restroom
- Common Conference Room
- Reception Area
- Break room with wet bar
- Elevator
- Great Corner Location: Corner of N 5th St and E Broadway Ave.
- In the heart of Downtown Bismarck
- Across the street from City Parking Ramp
- Walking distance to many downtown restaurants / bars / boutiques
- Easy access to Bismarck Event Center, Kirkwood Mall, and City & County
   Offices
- Common conference room available on 2nd for tenant use

## \$2,204.75 mo. - 2,659 sf

- Private Offices
- Common Restroom
- Common Conference Room
- Reception Area
- Break room with wet bar
- Elevator
- Great Corner Location: Corner of N 5th St and E Broadway Ave.
- In the heart of Downtown Bismarck
- Across the street from City Parking Ramp
- Walking distance to many downtown restaurants / bars / boutiques
- Easy access to Bismarck Event Center, Kirkwood Mall, and City & County Offices
- Common conference room available on 2nd for tenant use