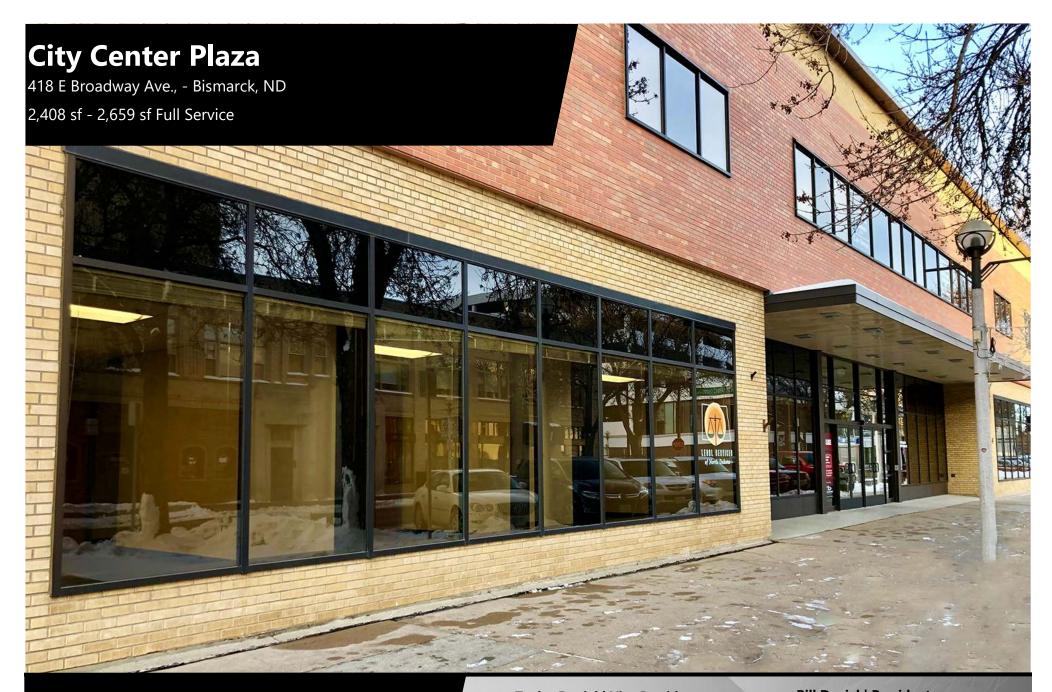

### **Executive Summary for Lease** Address: 418 E Broadway Ave #12 - Bismarck, ND **Property Name:** City Center Plaza Date Available: Now Lease Term: 3 or 5 Year \$16.00 psf / \$3,211 mo. Lease Rate: Approximate SF: 2.408 sf Parking: Street and Ramp parking maybe available Tenant Responsibilities: Base Rent, Internet, and Phone

## \$3,211 mo. - 2,408 sf

- Rare street front, Downtown Space
- Private Offices
- Common Restroom
- Common Conference Room
- Reception Area
- Break room with wet bar
- Elevator
- Great Corner Location: Corner of N 5th St and E Broadway Ave.
- In the heart of Downtown Bismarck
- Across the street from City Parking Ramp
- Walking distance to many downtown restaurants / bars / boutiques
- Easy access to Bismarck Event Center, Kirkwood Mall, and City & County
   Offices
- Common conference room available on 2nd for tenant use