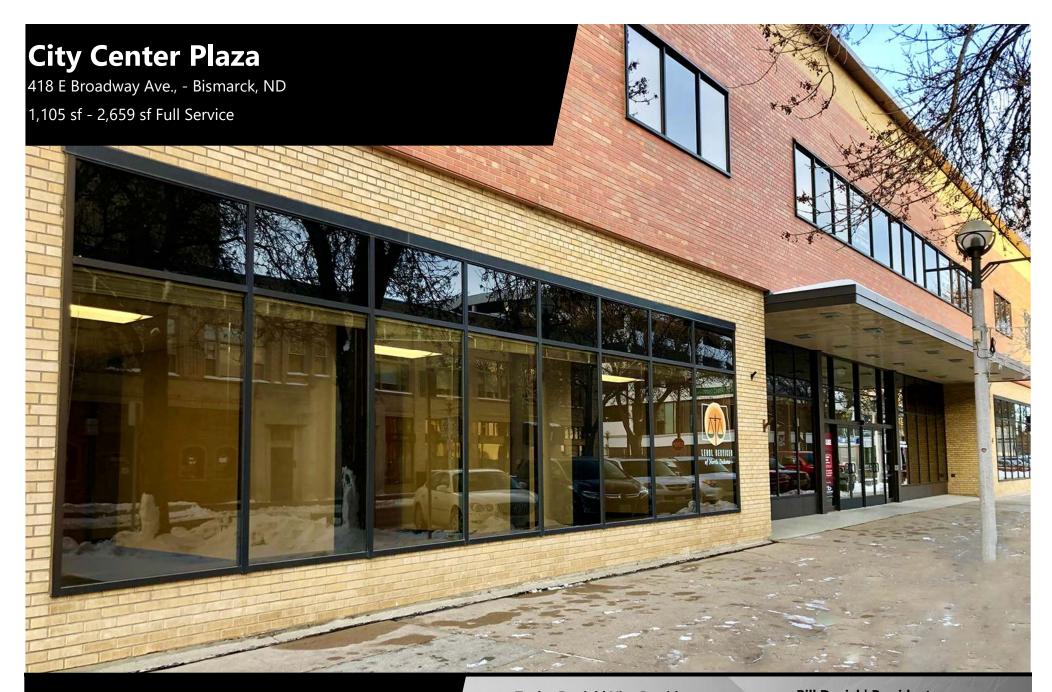

#### **Executive Summary for Lease** Address: 418 E Broadway Ave #12 - Bismarck, ND **Property Name:** City Center Plaza Date Available: Now Lease Term: 3 or 5 Year \$16.00 psf / \$3,211 mo. Lease Rate: Approximate SF: 2.408 sf Parking: Street and Ramp parking maybe available Tenant Responsibilities: Base Rent, Internet, and Phone

## \$3,211 mo. - 2,408 sf

- Rare street front, Downtown Space
- Private Offices
- Common Restroom
- Common Conference Room
- Reception Area
- Break room with wet bar
- Elevator
- Great Corner Location: Corner of N 5th St and E Broadway Ave.
- In the heart of Downtown Bismarck
- Across the street from City Parking Ramp
- Walking distance to many downtown restaurants / bars / boutiques
- Easy access to Bismarck Event Center, Kirkwood Mall, and City & County
   Offices
- Common conference room available on 2nd for tenant use