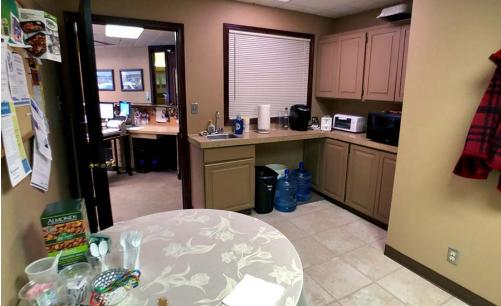

## \$3,211 mo. - 2,408 sf

- Rare street front, Downtown Space
- Private Offices
- Common Restroom
- Common Conference Room
- Reception Area
- Break room with wet bar
- Elevator
- Great Corner Location: Corner of N 5th St and E Broadway Ave.
- In the heart of Downtown Bismarck
- Across the street from City Parking Ramp
- Walking distance to many downtown restaurants / bars / boutiques
- Easy access to Bismarck Event Center, Kirkwood Mall, and City & County
   Offices
- Common conference room available on 2nd for tenant use

## \$2,204.75 mo. - 2,659 sf

- Private Offices
- Common Restroom
- Common Conference Room
- Reception Area
- Break room with wet bar
- Elevator
- Great Corner Location: Corner of N 5th St and E Broadway Ave.
- In the heart of Downtown Bismarck
- Across the street from City Parking Ramp
- Walking distance to many downtown restaurants / bars / boutiques
- Easy access to Bismarck Event Center, Kirkwood Mall, and City & County Offices
- Common conference room available on 2nd for tenant use