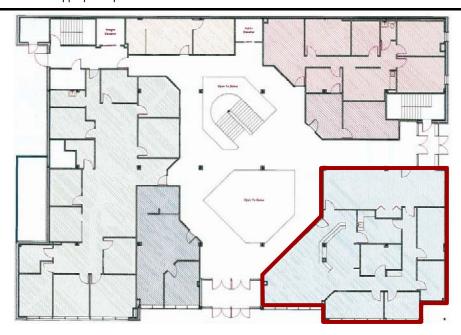

#### **Executive Summary for Lease** Address: 418 E Broadway Ave Ste. 246 - Bismarck, ND City Center Plaza - Second Floor **Property Name:** Date Available: Now Lease Term: 3 or 5 Year \$15.50 psf / \$1,427.30 mo. Lease Rate: **Approximate SF:** 1,105 sf Parking: Street and Ramp parking maybe available Tenant Responsibilities: Base Rent, Internet, and Phone

## \$1,427.29. - 1,105 sf

- Private Offices
- Common Restroom
- Common Conference Room
- Reception Area
- Elevator
- Great Corner Location: Corner of N 5th St and E Broadway Ave.
- In the heart of Downtown Bismarck
- Across the street from City Parking Ramp
- Walking distance to many downtown restaurants / bars / boutiques
- Easy access to Bismarck Event Center, Kirkwood Mall, and City & County Offices
- Common conference room available on 2nd for tenant use