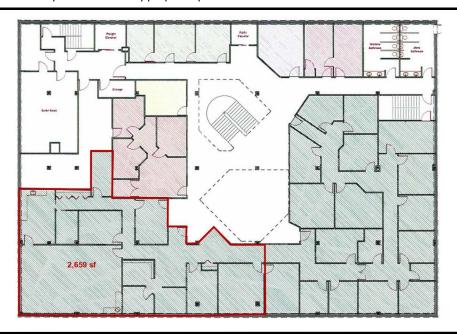

#### **Executive Summary for Lease** Address: 418 E Broadway Ave Ste. 40 - Bismarck, ND **Property Name:** City Center Plaza - Lower Level Date Available: Now Lease Term: 3 or 5 Year \$9.95 psf / \$2,204.75 mo. Lease Rate: **Approximate SF:** 2.659 sf Parking: Street and Ramp parking maybe available Tenant Responsibilities: Base Rent, Internet, and Phone

## \$2,204.75 mo. - 2,659 sf

- Private Offices
- Common Restroom
- Common Conference Room
- Reception Area
- Break room with wet bar
- Elevator
- Great Corner Location: Corner of N 5th St and E Broadway Ave.
- In the heart of Downtown Bismarck
- Across the street from City Parking Ramp
- Walking distance to many downtown restaurants / bars / boutiques
- Easy access to Bismarck Event Center, Kirkwood Mall, and City & County Offices
- Common conference room available on 2nd for tenant use