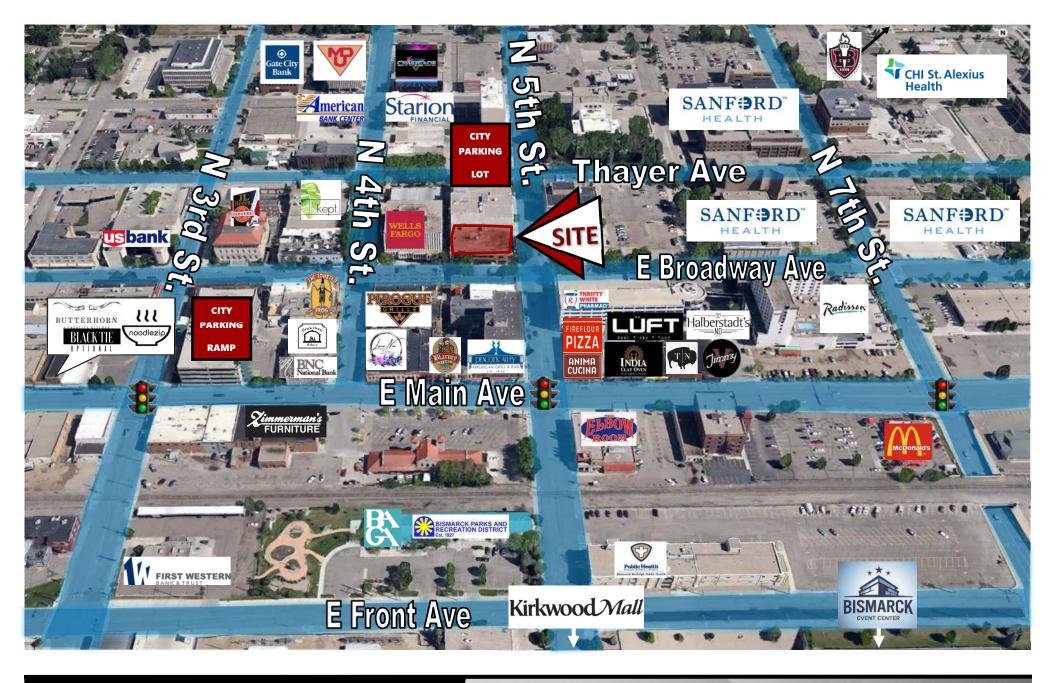

## \$3,211 mo. - 2,408 sf

- Rare street front, Downtown Space
- Private Offices
- Common Restroom
- Common Conference Room
- Reception Area
- Break room with wet bar
- Elevator
- Great Corner Location: Corner of N 5th St and E Broadway Ave.
- In the heart of Downtown Bismarck
- Across the street from City Parking Ramp
- Walking distance to many downtown restaurants / bars / boutiques
- Easy access to Bismarck Event Center, Kirkwood Mall, and City & County
   Offices
- Common conference room available on 2nd for tenant use

## \$2,204.75 mo. - 2,659 sf

- Private Offices
- Common Restroom
- Common Conference Room
- Reception Area
- Break room with wet bar
- Elevator
- Great Corner Location: Corner of N 5th St and E Broadway Ave.
- In the heart of Downtown Bismarck
- Across the street from City Parking Ramp
- Walking distance to many downtown restaurants / bars / boutiques
- Easy access to Bismarck Event Center, Kirkwood Mall, and City & County Offices
- Common conference room available on 2nd for tenant use

## \$1,427.29. - 1,105 sf

- Private Offices
- Common Restroom
- Common Conference Room
- Reception Area
- Elevator
- Great Corner Location: Corner of N 5th St and E Broadway Ave.
- In the heart of Downtown Bismarck
- Across the street from City Parking Ramp
- Walking distance to many downtown restaurants / bars / boutiques
- Easy access to Bismarck Event Center, Kirkwood Mall, and City & County Offices
- Common conference room available on 2nd for tenant use