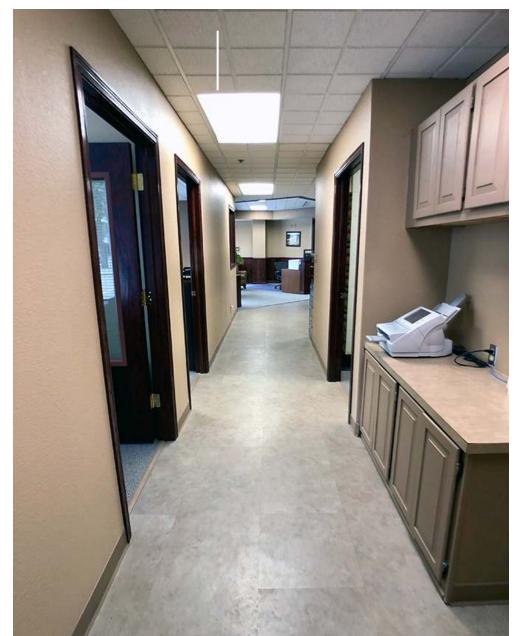

## \$3,211 mo. - 2,408 sf

- Rare street front, Downtown Space
- Private Offices
- Common Restroom
- Common Conference Room
- Reception Area
- Break room with wet bar
- Elevator
- Great Corner Location: Corner of N 5th St and E Broadway Ave.
- In the heart of Downtown Bismarck
- Across the street from City Parking Ramp
- Walking distance to many downtown restaurants / bars / boutiques
- Easy access to Bismarck Event Center, Kirkwood Mall, and City & County
   Offices
- Common conference room available on 2nd for tenant use

## \$2,204.75 mo. - 2,659 sf

- Private Offices
- Common Restroom
- Common Conference Room
- Reception Area
- Break room with wet bar
- Elevator
- Great Corner Location: Corner of N 5th St and E Broadway Ave.
- In the heart of Downtown Bismarck
- Across the street from City Parking Ramp
- Walking distance to many downtown restaurants / bars / boutiques
- Easy access to Bismarck Event Center, Kirkwood Mall, and City & County Offices
- Common conference room available on 2nd for tenant use

## \$1,427.29. - 1,105 sf

- Private Offices
- Common Restroom
- Common Conference Room
- Reception Area
- Elevator
- Great Corner Location: Corner of N 5th St and E Broadway Ave.
- In the heart of Downtown Bismarck
- Across the street from City Parking Ramp
- Walking distance to many downtown restaurants / bars / boutiques
- Easy access to Bismarck Event Center, Kirkwood Mall, and City & County Offices
- Common conference room available on 2nd for tenant use