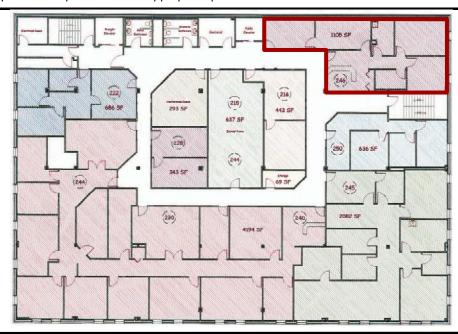

#### **Executive Summary for Lease** Address: 418 E Broadway Ave Ste. 246 - Bismarck, ND City Center Plaza - Second Floor **Property Name:** Date Available: Now Lease Term: 3 or 5 Year \$15.50 psf / \$1,427.30 mo. Lease Rate: **Approximate SF:** 1,105 sf Parking: Street and Ramp parking maybe available Tenant Responsibilities: Base Rent, Internet, and Phone

## \$1,427.29. - 1,105 sf

- Private Offices
- Common Restroom
- Common Conference Room
- Reception Area
- Elevator
- Great Corner Location: Corner of N 5th St and E Broadway Ave.
- In the heart of Downtown Bismarck
- Across the street from City Parking Ramp
- Walking distance to many downtown restaurants / bars / boutiques
- Easy access to Bismarck Event Center, Kirkwood Mall, and City & County Offices
- Common conference room available on 2nd for tenant use