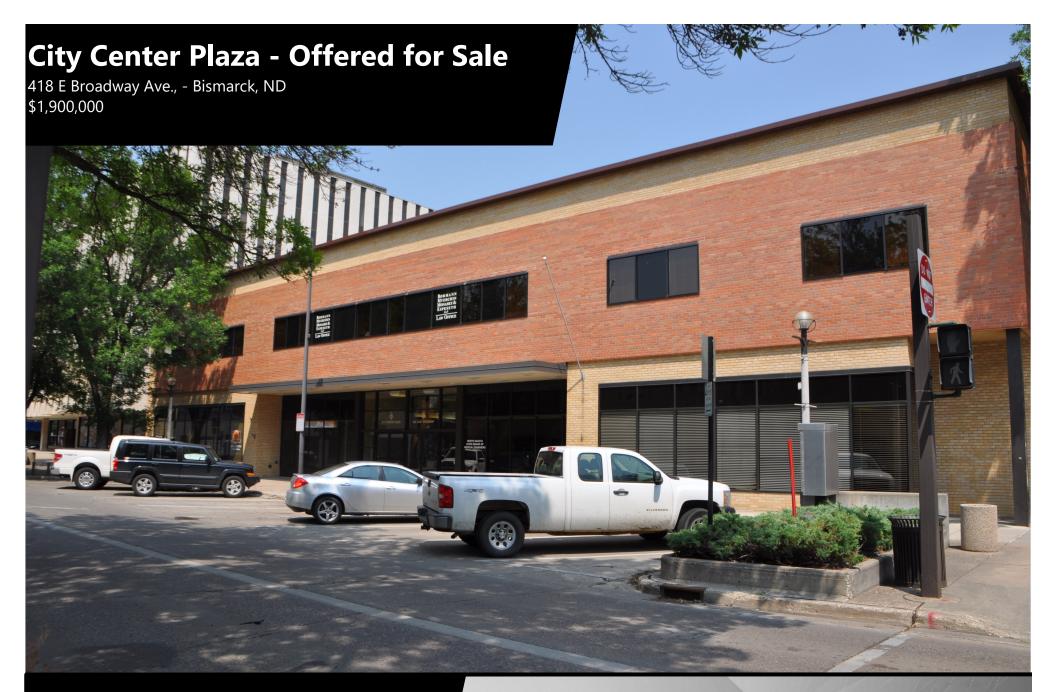

## AWESOME OWNER / USER OR INVESTMENT

| Executive Summary For Sale                                                                                                            |                                                                            |
|---------------------------------------------------------------------------------------------------------------------------------------|----------------------------------------------------------------------------|
| Address:                                                                                                                              | 418 E Broadway Ave - Bismarck, ND 58501                                    |
| Price:                                                                                                                                | \$1,900,000                                                                |
| Year Built:                                                                                                                           | 1956                                                                       |
| Legal Description:                                                                                                                    | Addition Name: ORIGINAL PLAT BLK:66 - ORIGINAL PLAT Block: 66<br>LOTS 9-12 |
| Parcel ID:                                                                                                                            | 0001-066-020                                                               |
| Lot Size:                                                                                                                             | 14,000 sf                                                                  |
| Building Size:                                                                                                                        | 26,936 sf                                                                  |
| Zoning:                                                                                                                               | Downtown Core Zoning                                                       |
| Taxes 2024:                                                                                                                           | \$31,041.72                                                                |
| Specials Balance:                                                                                                                     | \$15,270.48 - (\$2,672.43 Annual Installment)                              |
| Proker does not guarantee the information describing this property. Interested parties are advised to independently verify the infor- |                                                                            |

## **Property Highlights:**

- In the HEART of Downtown Bismarck
- Across the street from City Parking Ramp
- Walking distance to of the downtown restaurants / bars / shops / services
- Easy Access to Bismarck Event Center, Kirkwood Mall, and Bismarck Airport
- Opportunity Zone Eligible

## **FOR SALE**

- Private Office Suites
- Secure Building
- 2 Restrooms on 2nd Fl, and 2 restrooms on Lower Level
- Common Conference Room on 2nd floor
- Elevator
- Great Location: SW Corner of N 5th
   St and E Broadway Ave.