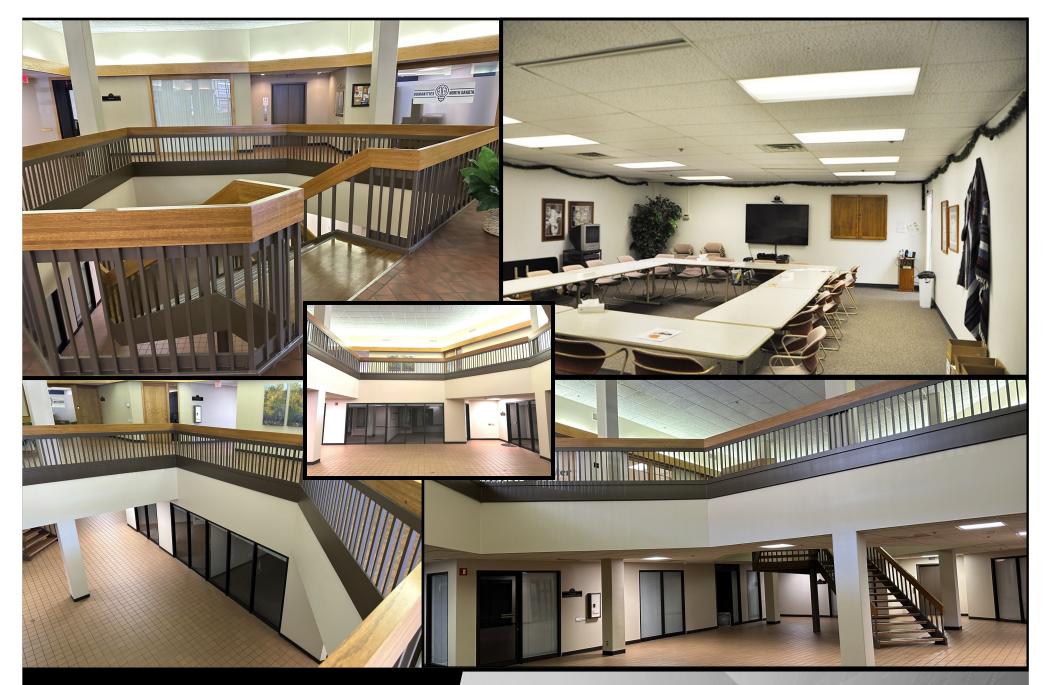

## **FOR SALE**

- Private Office Suites
- Secure Building
- 2 Restrooms on 2nd Fl, and 2 restrooms on Lower Level
- Common Conference Room on 2nd floor
- Elevator
- Great Location: SW Corner of N 5th
   St and E Broadway Ave.