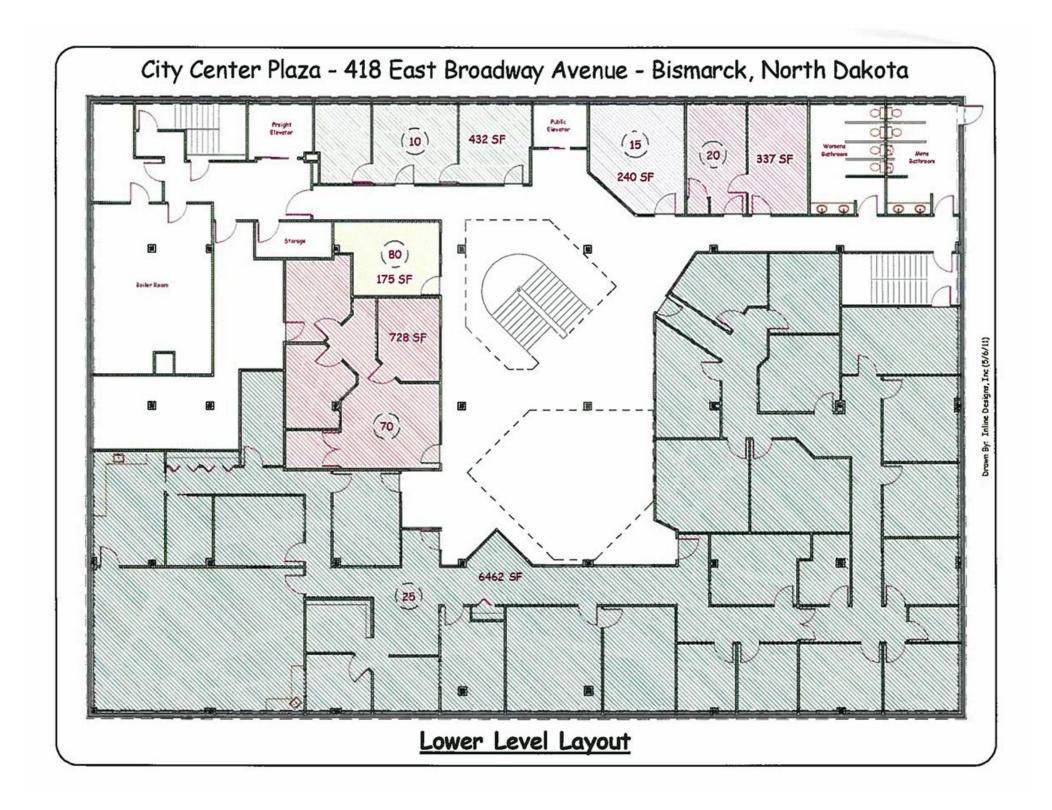

## AWESOME OWNER / USER OR INVESTMENT

| Executive Summary For Sale                                                                                                            |                                                                            |
|---------------------------------------------------------------------------------------------------------------------------------------|----------------------------------------------------------------------------|
| Address:                                                                                                                              | 418 E Broadway Ave - Bismarck, ND 58501                                    |
| Price:                                                                                                                                | \$1,900,000                                                                |
| Year Built:                                                                                                                           | 1956                                                                       |
| Legal Description:                                                                                                                    | Addition Name: ORIGINAL PLAT BLK:66 - ORIGINAL PLAT Block: 66<br>LOTS 9-12 |
| Parcel ID:                                                                                                                            | 0001-066-020                                                               |
| Lot Size:                                                                                                                             | 14,000 sf                                                                  |
| Building Size:                                                                                                                        | 26,936 sf                                                                  |
| Zoning:                                                                                                                               | Downtown Core Zoning                                                       |
| Taxes 2024:                                                                                                                           | \$31,041.72                                                                |
| Specials Balance:                                                                                                                     | \$15,270.48 - (\$2,672.43 Annual Installment)                              |
| Proker does not guarantee the information describing this property. Interested parties are advised to independently verify the infor- |                                                                            |

## **Property Highlights:**

- In the HEART of Downtown Bismarck
- Across the street from City Parking Ramp
- Walking distance to of the downtown restaurants / bars / shops / services
- Easy Access to Bismarck Event Center, Kirkwood Mall, and Bismarck Airport
- Opportunity Zone Eligible

## **FOR SALE**

- Private Office Suites
- Secure Building
- 2 Restrooms on 2nd Fl, and 2 restrooms on Lower Level
- Common Conference Room on 2nd floor
- Elevator
- Great Location: SW Corner of N 5th
   St and E Broadway Ave.

## **POTENTIAL USES:**

- Professional Services
- Medical Offices
- Financial Center
- Legal Office
- Accounting Firm
- Government Offices
- Engineering Firm
- Association Headquarters
- Energy Industry
- Investment Property