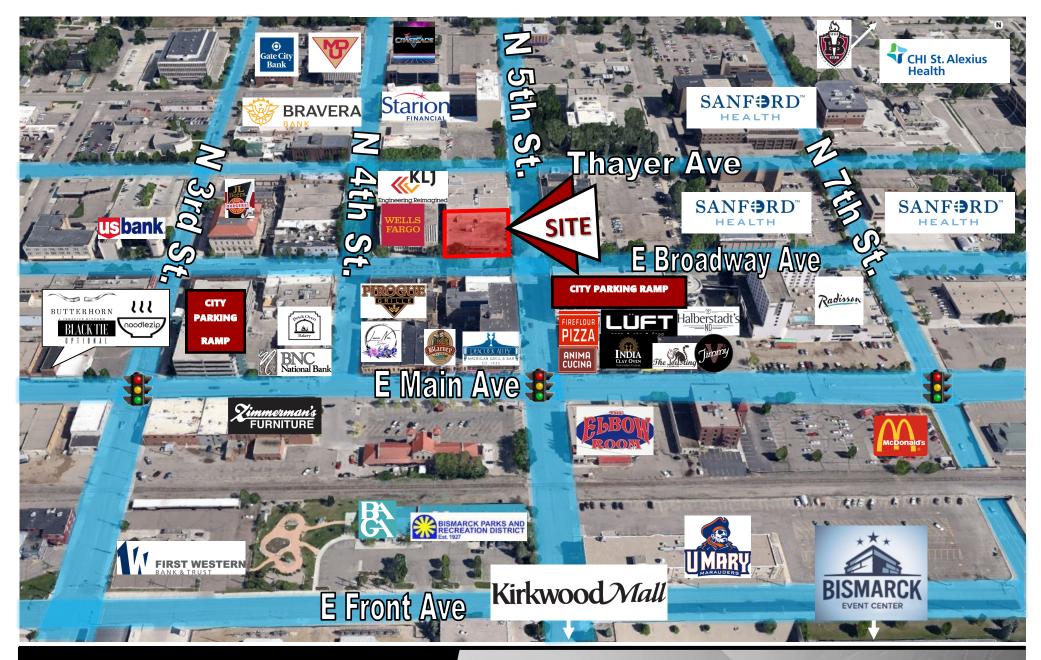

## **Property Highlights:**

- In the HEART of Downtown Bismarck
- Across the street from City Parking Ramp
- Walking distance to of the downtown restaurants / bars / shops / services
- Easy Access to Bismarck Event Center, Kirkwood Mall, and Bismarck Airport
- Opportunity Zone Eligible