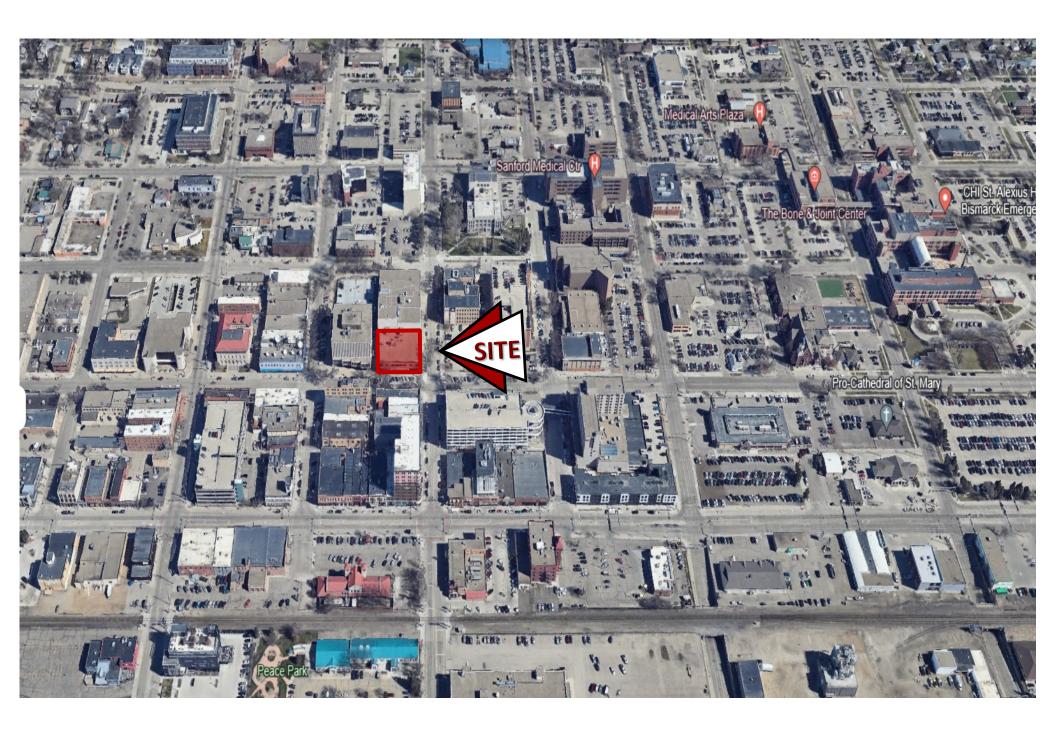

## **Property Highlights:**

- In the HEART of Downtown Bismarck
- Across the street from City Parking Ramp
- Walking distance to of the downtown restaurants / bars / shops / services
- Easy Access to Bismarck Event Center, Kirkwood Mall, and Bismarck Airport
- Opportunity Zone Eligible