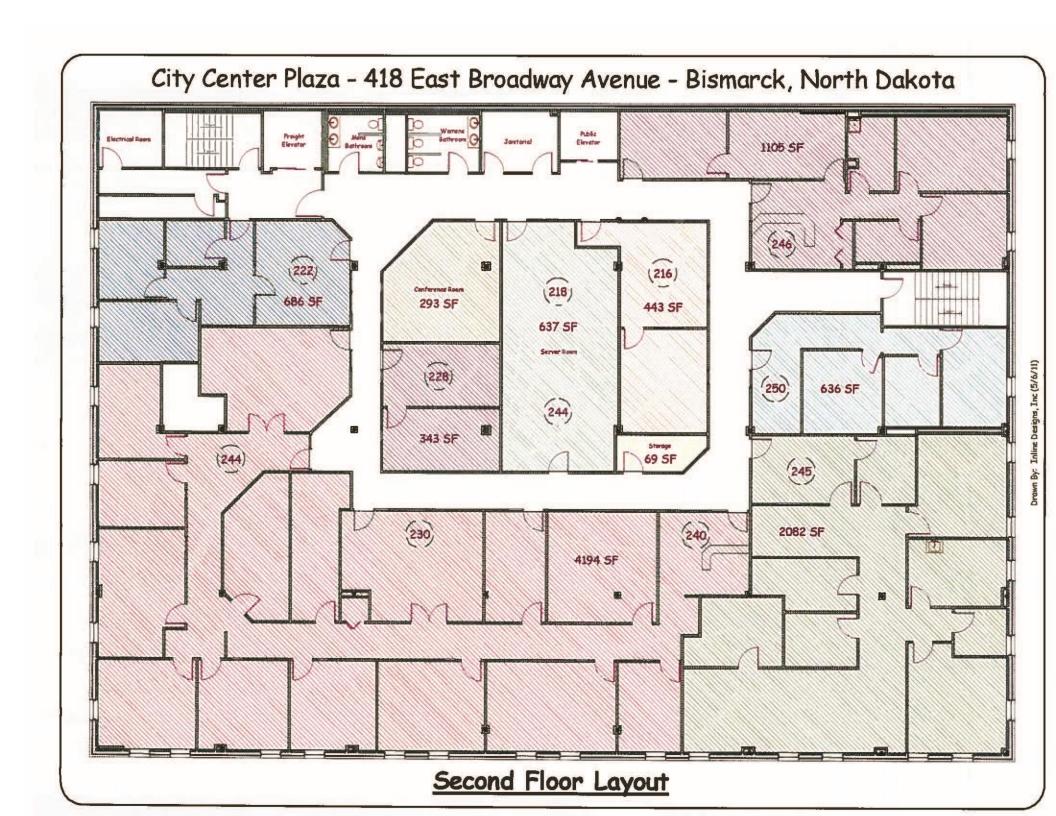

## AWESOME OWNER / USER OR INVESTMENT

| Executive Summary For Sale                                                                                                            |                                                                            |
|---------------------------------------------------------------------------------------------------------------------------------------|----------------------------------------------------------------------------|
| Address:                                                                                                                              | 418 E Broadway Ave - Bismarck, ND 58501                                    |
| Price:                                                                                                                                | \$1,900,000                                                                |
| Year Built:                                                                                                                           | 1956                                                                       |
| Legal Description:                                                                                                                    | Addition Name: ORIGINAL PLAT BLK:66 - ORIGINAL PLAT Block: 66<br>LOTS 9-12 |
| Parcel ID:                                                                                                                            | 0001-066-020                                                               |
| Lot Size:                                                                                                                             | 14,000 sf                                                                  |
| Building Size:                                                                                                                        | 26,936 sf                                                                  |
| Zoning:                                                                                                                               | Downtown Core Zoning                                                       |
| Taxes 2024:                                                                                                                           | \$31,041.72                                                                |
| Specials Balance:                                                                                                                     | \$15,270.48 - (\$2,672.43 Annual Installment)                              |
| Proker does not guarantee the information describing this property. Interested parties are advised to independently verify the infor- |                                                                            |

## **Property Highlights:**

- In the HEART of Downtown Bismarck
- Across the street from City Parking Ramp
- Walking distance to of the downtown restaurants / bars / shops / services
- Easy Access to Bismarck Event Center, Kirkwood Mall, and Bismarck Airport
- Opportunity Zone Eligible

## **FOR SALE**

- Private Office Suites
- Secure Building
- 2 Restrooms on 2nd Fl, and 2 restrooms on Lower Level
- Common Conference Room on 2nd floor
- Elevator
- Great Location: SW Corner of N 5th
   St and E Broadway Ave.

## **POTENTIAL USES:**

- Professional Services
- Medical Offices
- Financial Center
- Legal Office
- Accounting Firm
- Government Offices
- Engineering Firm
- Association Headquarters
- Energy Industry
- Investment Property