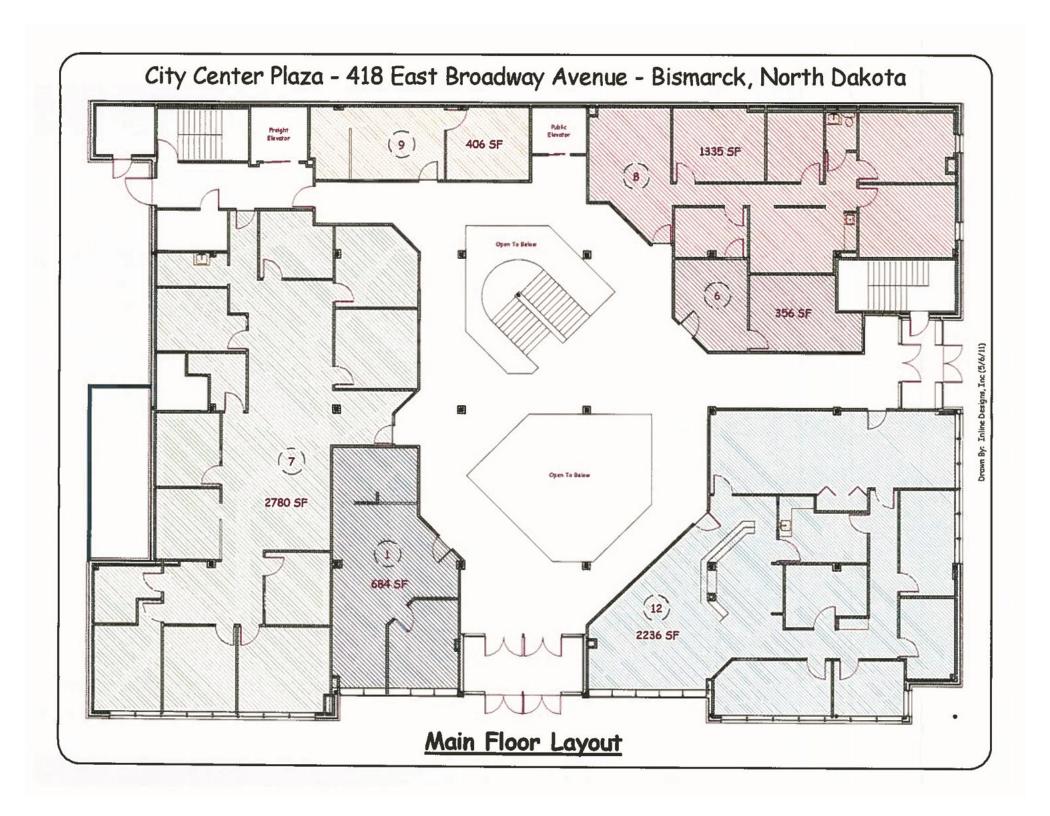

## AWESOME OWNER / USER OR INVESTMENT

| Executive Summary For Sale                                                                                                            |                                                                            |
|---------------------------------------------------------------------------------------------------------------------------------------|----------------------------------------------------------------------------|
| Address:                                                                                                                              | 418 E Broadway Ave - Bismarck, ND 58501                                    |
| Price:                                                                                                                                | \$1,900,000                                                                |
| Year Built:                                                                                                                           | 1956                                                                       |
| Legal Description:                                                                                                                    | Addition Name: ORIGINAL PLAT BLK:66 - ORIGINAL PLAT Block: 66<br>LOTS 9-12 |
| Parcel ID:                                                                                                                            | 0001-066-020                                                               |
| Lot Size:                                                                                                                             | 14,000 sf                                                                  |
| Building Size:                                                                                                                        | 26,936 sf                                                                  |
| Zoning:                                                                                                                               | Downtown Core Zoning                                                       |
| Taxes 2024:                                                                                                                           | \$31,041.72                                                                |
| Specials Balance:                                                                                                                     | \$15,270.48 - (\$2,672.43 Annual Installment)                              |
| Proker does not guarantee the information describing this property. Interested parties are advised to independently verify the infor- |                                                                            |

## **Property Highlights:**

- In the HEART of Downtown Bismarck
- Across the street from City Parking Ramp
- Walking distance to of the downtown restaurants / bars / shops / services
- Easy Access to Bismarck Event Center, Kirkwood Mall, and Bismarck Airport
- Opportunity Zone Eligible

## **FOR SALE**

- Private Office Suites
- Secure Building
- 2 Restrooms on 2nd Fl, and 2 restrooms on Lower Level
- Common Conference Room on 2nd floor
- Elevator
- Great Location: SW Corner of N 5th
   St and E Broadway Ave.

## **POTENTIAL USES:**

- Professional Services
- Medical Offices
- Financial Center
- Legal Office
- Accounting Firm
- Government Offices
- Engineering Firm
- Association Headquarters
- Energy Industry
- Investment Property