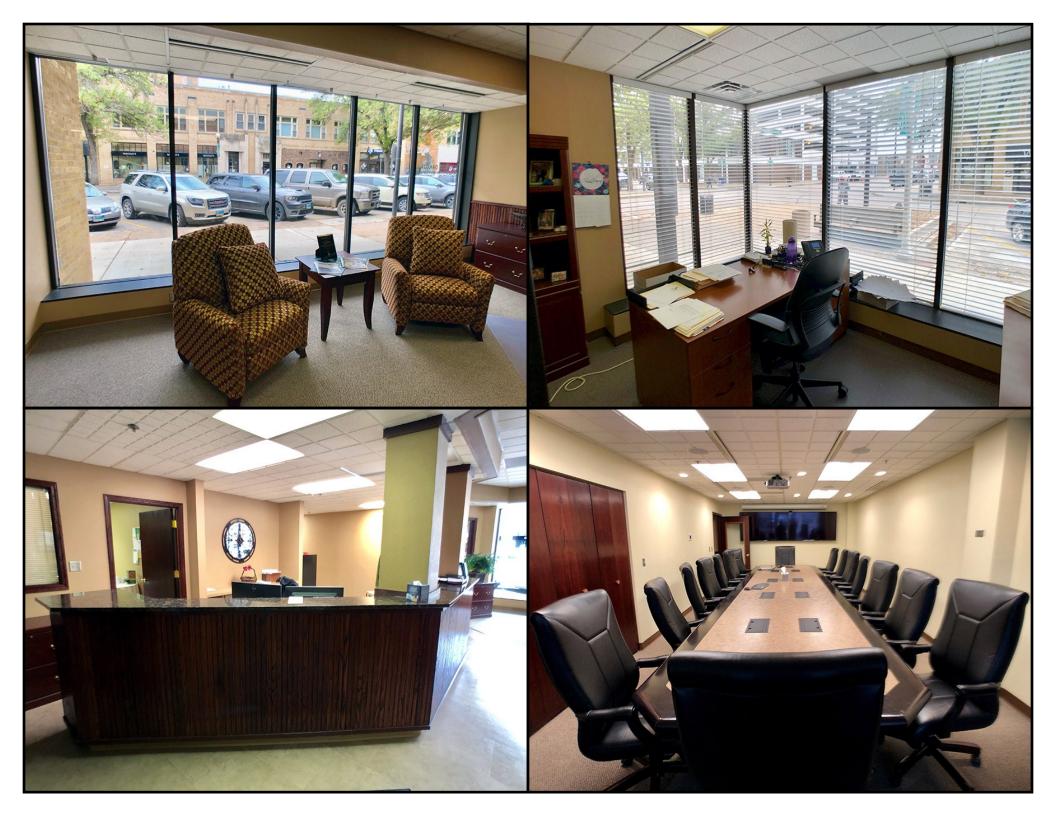

## **FOR SALE**

- Private Office Suites
- Secure Building
- 2 Restrooms on 2nd Fl, and 2 restrooms on Lower Level
- Common Conference Room on 2nd floor
- Elevator
- Great Location: SW Corner of N 5th
   St and E Broadway Ave.