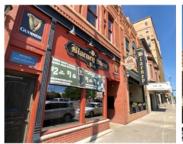

## AWESOME OWNER / USER OR INVESTMENT

| Executive Summary For Sale                                                                                                            |                                                                            |
|---------------------------------------------------------------------------------------------------------------------------------------|----------------------------------------------------------------------------|
| Address:                                                                                                                              | 418 E Broadway Ave - Bismarck, ND 58501                                    |
| Price:                                                                                                                                | \$1,900,000                                                                |
| Year Built:                                                                                                                           | 1956                                                                       |
| Legal Description:                                                                                                                    | Addition Name: ORIGINAL PLAT BLK:66 - ORIGINAL PLAT Block: 66<br>LOTS 9-12 |
| Parcel ID:                                                                                                                            | 0001-066-020                                                               |
| Lot Size:                                                                                                                             | 14,000 sf                                                                  |
| Building Size:                                                                                                                        | 26,936 sf                                                                  |
| Zoning:                                                                                                                               | Downtown Core Zoning                                                       |
| Taxes 2024:                                                                                                                           | \$31,041.72                                                                |
| Specials Balance:                                                                                                                     | \$15,270.48 - (\$2,672.43 Annual Installment)                              |
| Proker does not guarantee the information describing this property. Interested parties are advised to independently verify the infor- |                                                                            |

## **Property Highlights:**

- In the HEART of Downtown Bismarck
- Across the street from City Parking Ramp
- Walking distance to of the downtown restaurants / bars / shops / services
- Easy Access to Bismarck Event Center, Kirkwood Mall, and Bismarck Airport
- Opportunity Zone Eligible

## **FOR SALE**

- Private Office Suites
- Secure Building
- 2 Restrooms on 2nd Fl, and 2 restrooms on Lower Level
- Common Conference Room on 2nd floor
- Elevator
- Great Location: SW Corner of N 5th
   St and E Broadway Ave.