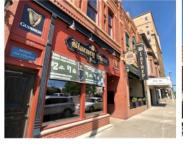

# AWESOME OWNER / USER OR INVESTMENT

| <b>Executive Summary For Sale</b>                                          |
|----------------------------------------------------------------------------|
| 418 E Broadway Ave - Bismarck, ND 58501                                    |
| \$1,900,000                                                                |
| 1956                                                                       |
| Addition Name: ORIGINAL PLAT BLK:66 - ORIGINAL PLAT Block: 66<br>LOTS 9-12 |
| 0001-066-020                                                               |
| 14,000 sf                                                                  |
| 26,936 sf                                                                  |
| Downtown Core Zoning                                                       |
| \$31,422.55                                                                |
| \$17,179.29 - (\$2,767.77 Annual Installment)                              |
|                                                                            |

## **Property Highlights:**

- In the HEART of Downtown Bismarck
- Across the street from City Parking Ramp
- Walking distance to of the downtown restaurants / bars / shops / services
- Easy Access to Bismarck Event Center, Kirkwood Mall, and Bismarck Airport
- Opportunity Zone Eligible

#### **FOR SALE**

- Private Office Suites
- Secure Building
- 2 Restrooms on 2nd Fl, and 2 restrooms on Lower Level
- Common Conference Room on 2nd floor
- Elevator
- Great Location: SW Corner of N 5th
   St and E Broadway Ave.