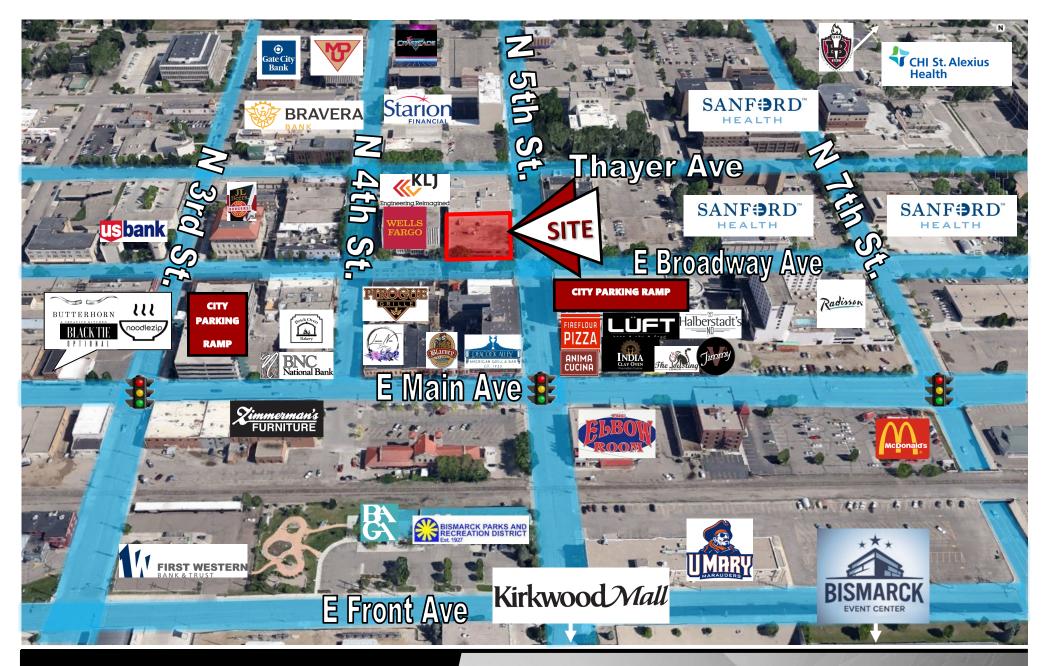

## **Property Highlights:**

- In the HEART of Downtown Bismarck
- Across the street from City Parking Ramp
- Walking distance to of the downtown restaurants / bars / shops / services
- Easy Access to Bismarck Event Center, Kirkwood Mall, and Bismarck Airport
- Opportunity Zone Eligible

#### **FOR SALE**

- Private Office Suites
- Secure Building
- 2 Restrooms on 2nd Fl, and 2 restrooms on Lower Level
- Common Conference Room on 2nd floor
- Elevator
- Great Location: SW Corner of N 5th
   St and E Broadway Ave.