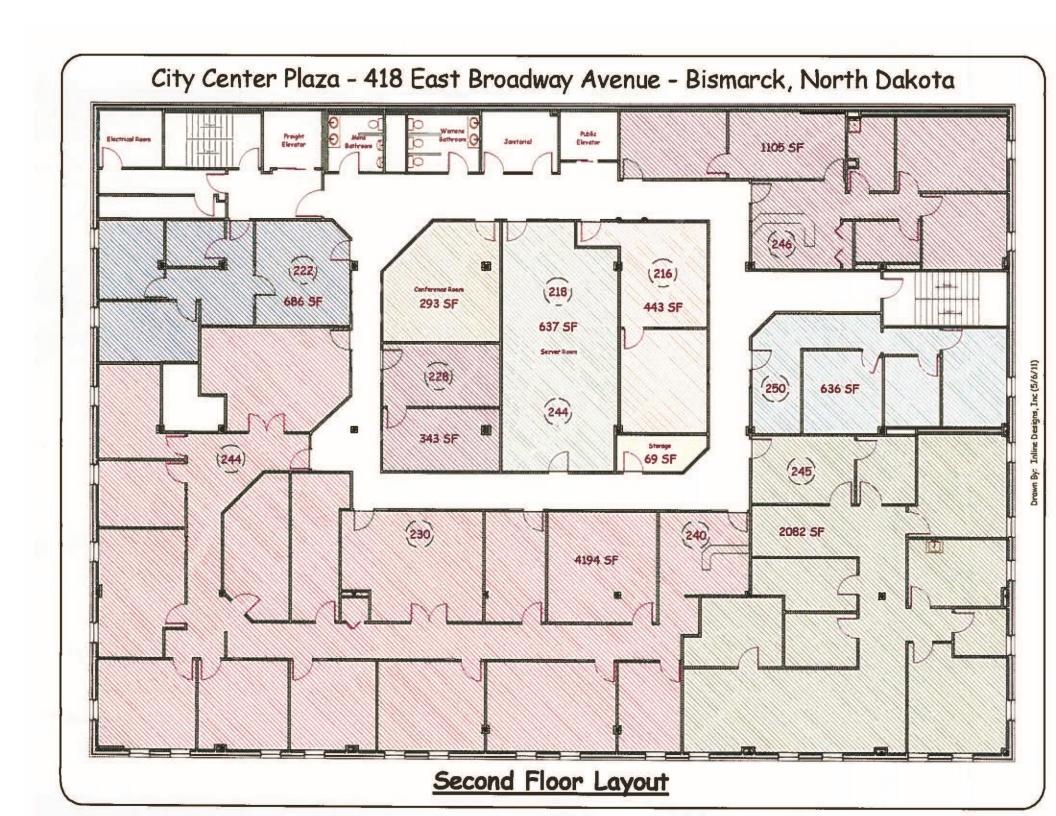

# AWESOME OWNER / USER OR INVESTMENT

| <b>Executive Summary For Sale</b>                                          |
|----------------------------------------------------------------------------|
| 418 E Broadway Ave - Bismarck, ND 58501                                    |
| \$1,900,000                                                                |
| 1956                                                                       |
| Addition Name: ORIGINAL PLAT BLK:66 - ORIGINAL PLAT Block: 66<br>LOTS 9-12 |
| 0001-066-020                                                               |
| 14,000 sf                                                                  |
| 26,936 sf                                                                  |
| Downtown Core Zoning                                                       |
| \$31,422.55                                                                |
| \$17,179.29 - (\$2,767.77 Annual Installment)                              |
|                                                                            |

## **Property Highlights:**

- In the HEART of Downtown Bismarck
- Across the street from City Parking Ramp
- Walking distance to of the downtown restaurants / bars / shops / services
- Easy Access to Bismarck Event Center, Kirkwood Mall, and Bismarck Airport
- Opportunity Zone Eligible

#### **FOR SALE**

- Private Office Suites
- Secure Building
- 2 Restrooms on 2nd Fl, and 2 restrooms on Lower Level
- Common Conference Room on 2nd floor
- Elevator
- Great Location: SW Corner of N 5th
   St and E Broadway Ave.