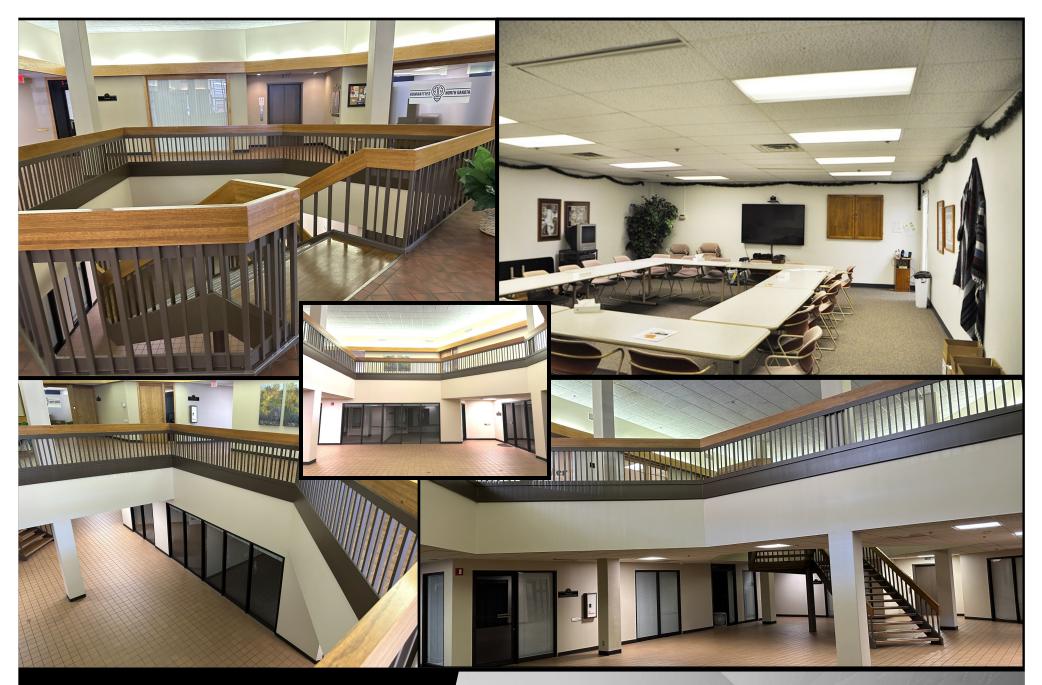

#### **FOR SALE**

- Private Office Suites
- Secure Building
- 2 Restrooms on 2nd Fl, and 2 restrooms on Lower Level
- Common Conference Room on 2nd floor
- Elevator
- Great Location: SW Corner of N 5th
   St and E Broadway Ave.