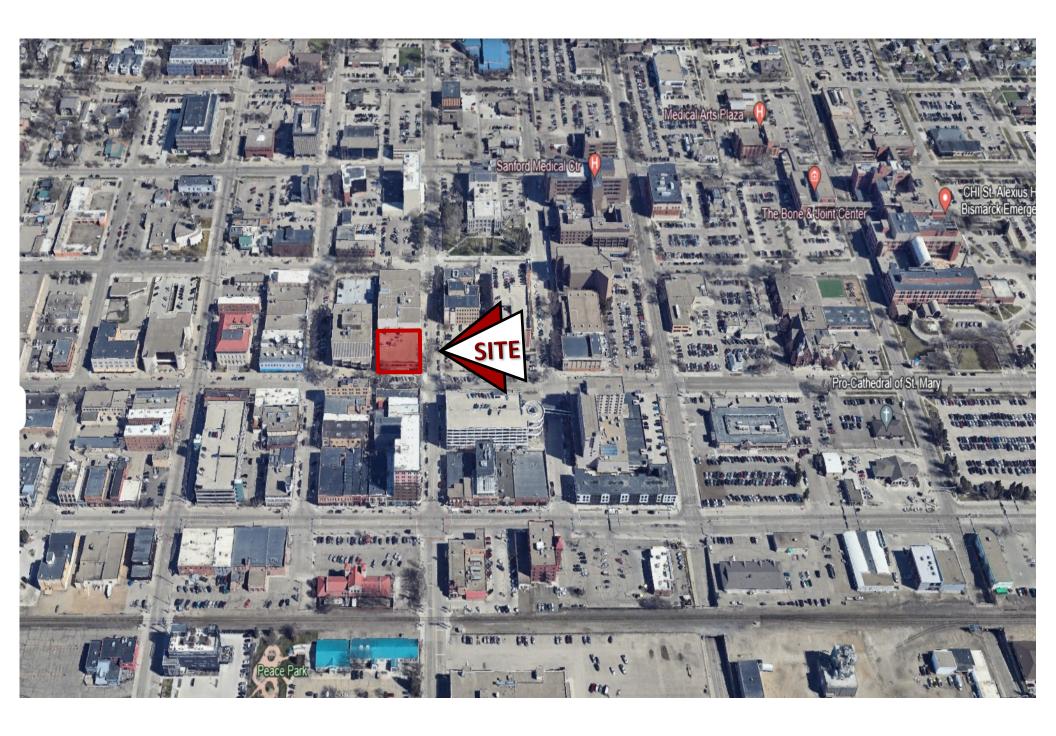

## **Property Highlights:**

- In the HEART of Downtown Bismarck
- Across the street from City Parking Ramp
- Walking distance to of the downtown restaurants / bars / shops / services
- Easy Access to Bismarck Event Center, Kirkwood Mall, and Bismarck Airport
- Opportunity Zone Eligible

#### **FOR SALE**

- Private Office Suites
- Secure Building
- 2 Restrooms on 2nd Fl, and 2 restrooms on Lower Level
- Common Conference Room on 2nd floor
- Elevator
- Great Location: SW Corner of N 5th
   St and E Broadway Ave.