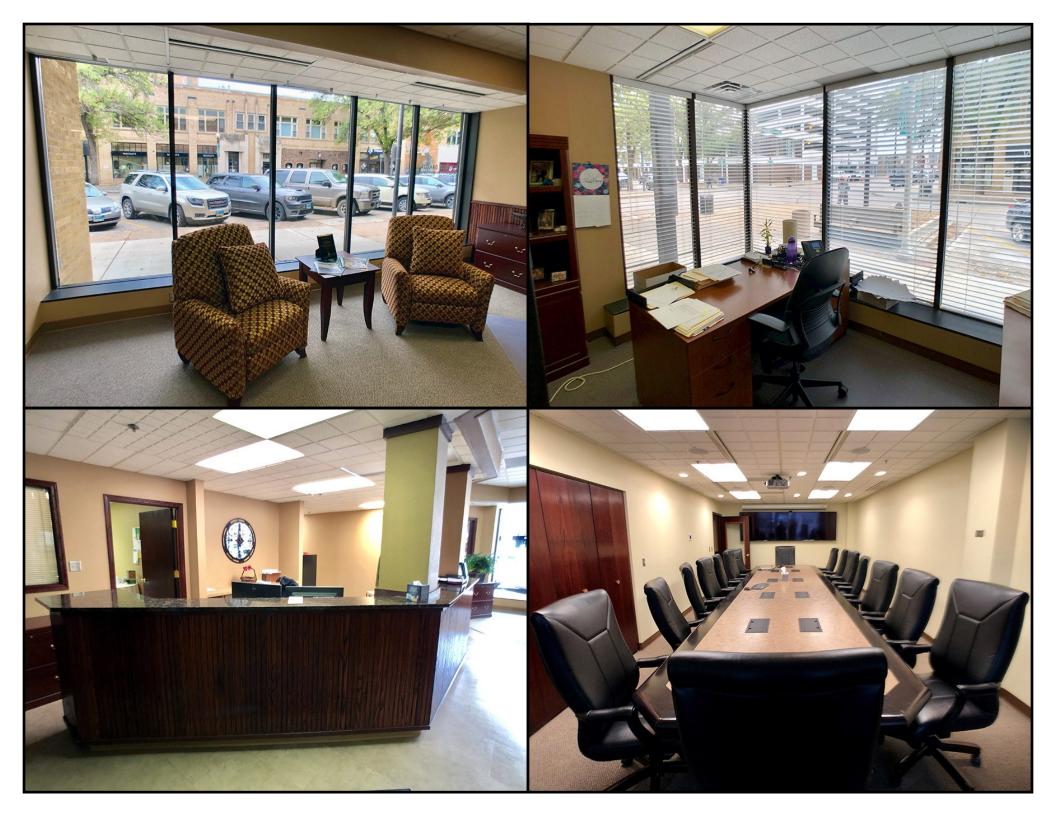

#### **FOR SALE**

- Private Office Suites
- Secure Building
- 2 Restrooms on 2nd Fl, and 2 restrooms on Lower Level
- Common Conference Room on 2nd floor
- Elevator
- Great Location: SW Corner of N 5th
   St and E Broadway Ave.