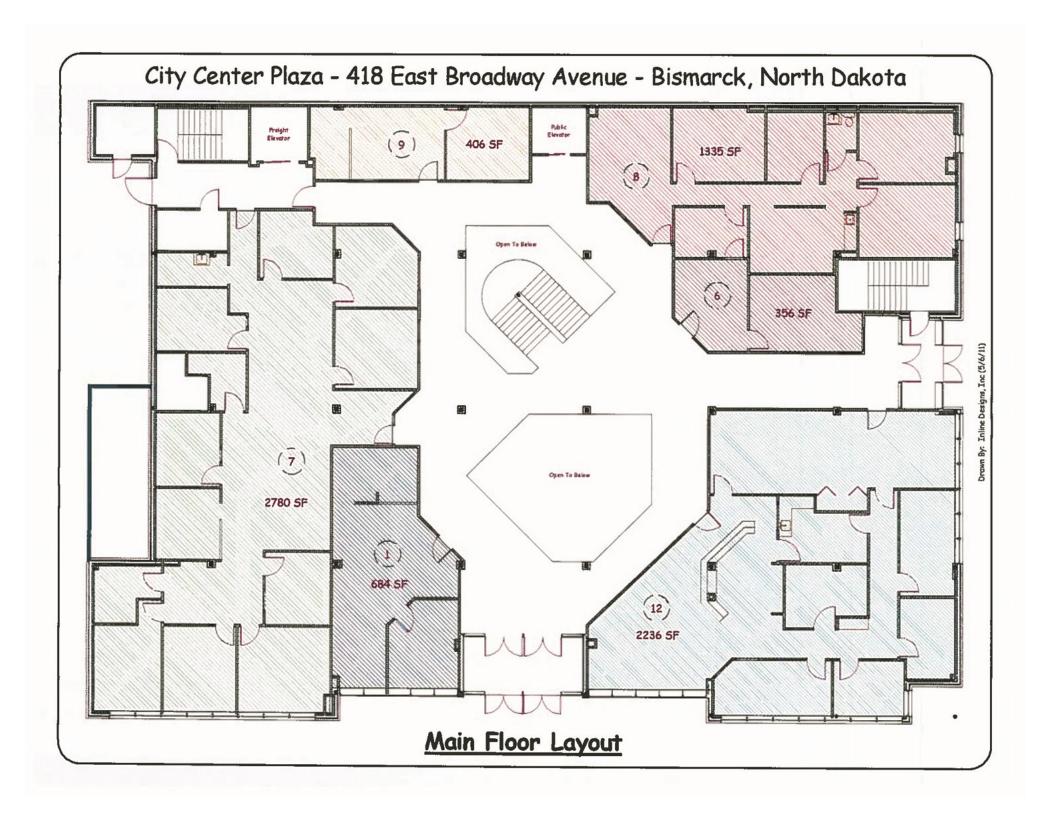

# AWESOME OWNER / USER OR INVESTMENT

| <b>Executive Summary For Sale</b>                                          |
|----------------------------------------------------------------------------|
| 418 E Broadway Ave - Bismarck, ND 58501                                    |
| \$1,900,000                                                                |
| 1956                                                                       |
| Addition Name: ORIGINAL PLAT BLK:66 - ORIGINAL PLAT Block: 66<br>LOTS 9-12 |
| 0001-066-020                                                               |
| 14,000 sf                                                                  |
| 26,936 sf                                                                  |
| Downtown Core Zoning                                                       |
| \$31,422.55                                                                |
| \$17,179.29 - (\$2,767.77 Annual Installment)                              |
|                                                                            |

## **Property Highlights:**

- In the HEART of Downtown Bismarck
- Across the street from City Parking Ramp
- Walking distance to of the downtown restaurants / bars / shops / services
- Easy Access to Bismarck Event Center, Kirkwood Mall, and Bismarck Airport
- Opportunity Zone Eligible

#### **FOR SALE**

- Private Office Suites
- Secure Building
- 2 Restrooms on 2nd Fl, and 2 restrooms on Lower Level
- Common Conference Room on 2nd floor
- Elevator
- Great Location: SW Corner of N 5th
   St and E Broadway Ave.