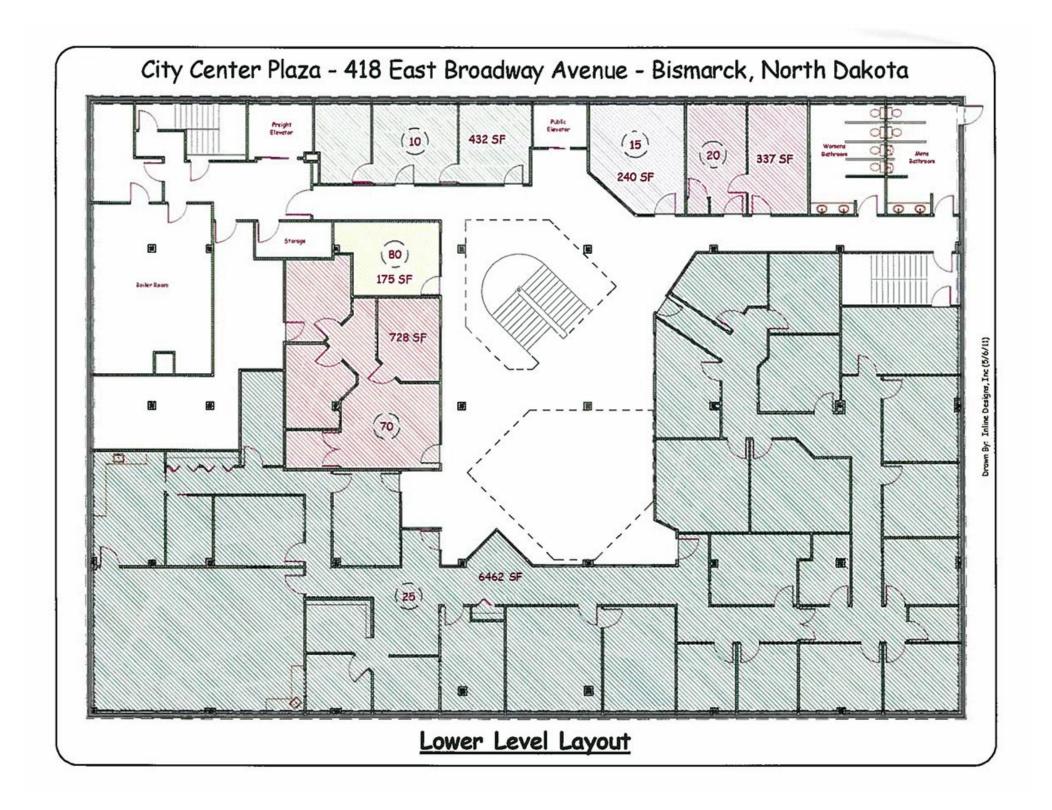

# AWESOME OWNER / USER OR INVESTMENT

| <b>Executive Summary For Sale</b>                                          |
|----------------------------------------------------------------------------|
| 418 E Broadway Ave - Bismarck, ND 58501                                    |
| \$1,900,000                                                                |
| 1956                                                                       |
| Addition Name: ORIGINAL PLAT BLK:66 - ORIGINAL PLAT Block: 66<br>LOTS 9-12 |
| 0001-066-020                                                               |
| 14,000 sf                                                                  |
| 26,936 sf                                                                  |
| Downtown Core Zoning                                                       |
| \$31,422.55                                                                |
| \$17,179.29 - (\$2,767.77 Annual Installment)                              |
|                                                                            |

## **Property Highlights:**

- In the HEART of Downtown Bismarck
- Across the street from City Parking Ramp
- Walking distance to of the downtown restaurants / bars / shops / services
- Easy Access to Bismarck Event Center, Kirkwood Mall, and Bismarck Airport
- Opportunity Zone Eligible

#### **FOR SALE**

- Private Office Suites
- Secure Building
- 2 Restrooms on 2nd Fl, and 2 restrooms on Lower Level
- Common Conference Room on 2nd floor
- Elevator
- Great Location: SW Corner of N 5th
   St and E Broadway Ave.