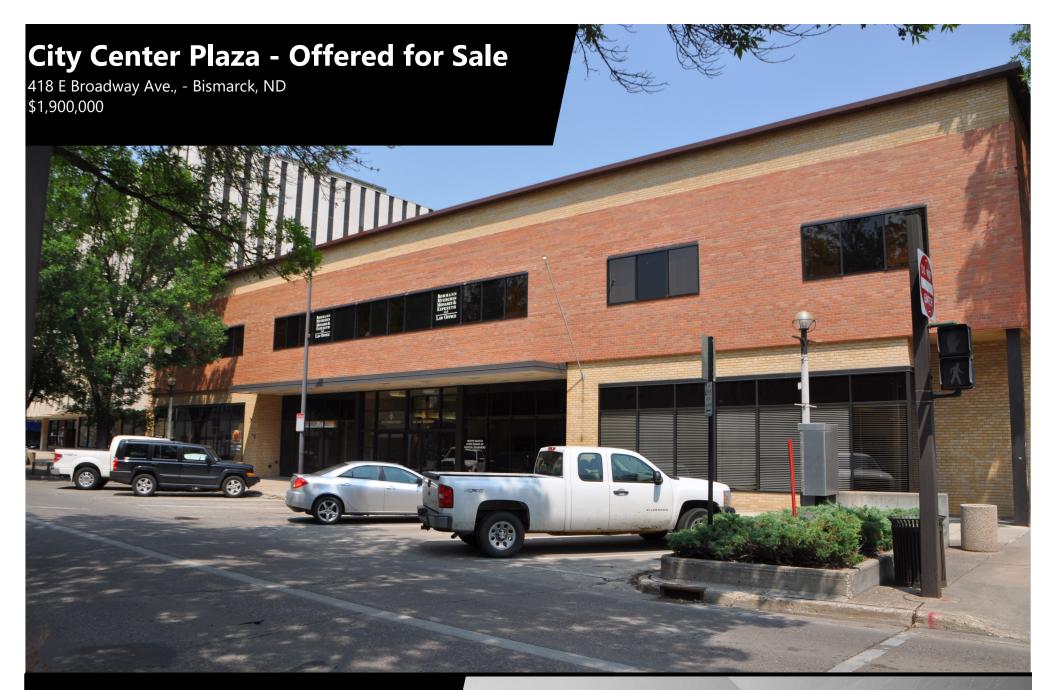

# AWESOME OWNER / USER OR INVESTMENT

| <b>Executive Summary For Sale</b>                                          |
|----------------------------------------------------------------------------|
| 418 E Broadway Ave - Bismarck, ND 58501                                    |
| \$1,900,000                                                                |
| 1956                                                                       |
| Addition Name: ORIGINAL PLAT BLK:66 - ORIGINAL PLAT Block: 66<br>LOTS 9-12 |
| 0001-066-020                                                               |
| 14,000 sf                                                                  |
| 26,936 sf                                                                  |
| Downtown Core Zoning                                                       |
| \$31,422.55                                                                |
| \$17,179.29 - (\$2,767.77 Annual Installment)                              |
|                                                                            |

## **Property Highlights:**

- In the HEART of Downtown Bismarck
- Across the street from City Parking Ramp
- Walking distance to of the downtown restaurants / bars / shops / services
- Easy Access to Bismarck Event Center, Kirkwood Mall, and Bismarck Airport
- Opportunity Zone Eligible

#### **FOR SALE**

- Private Office Suites
- Secure Building
- 2 Restrooms on 2nd Fl, and 2 restrooms on Lower Level
- Common Conference Room on 2nd floor
- Elevator
- Great Location: SW Corner of N 5th
   St and E Broadway Ave.