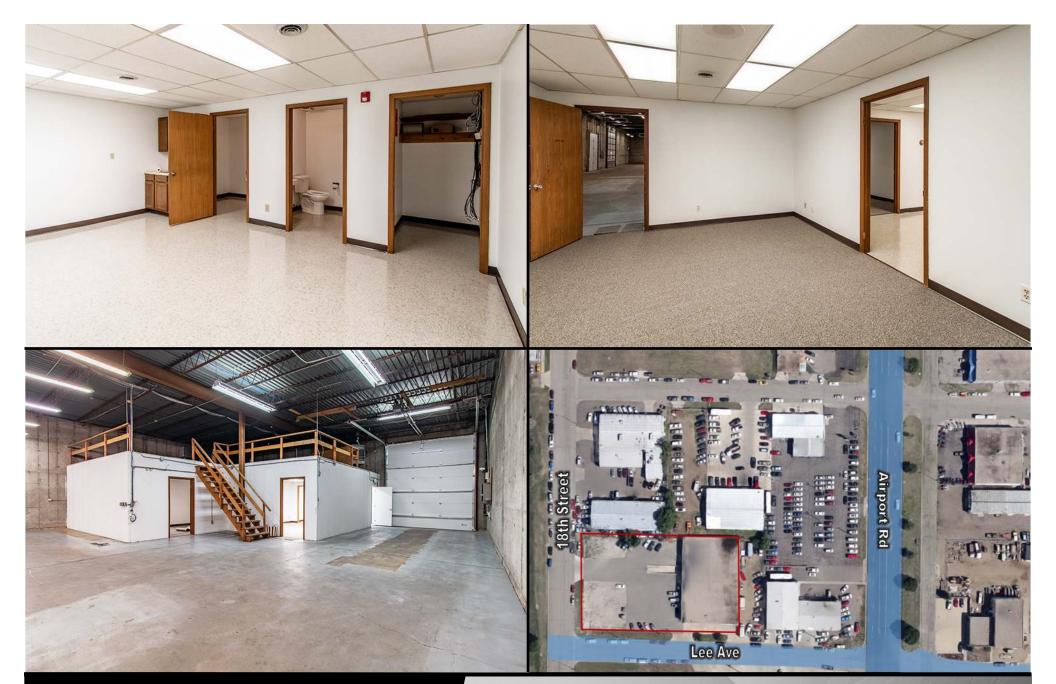

## **Executive Summary for Lease**

| Address:                   | 1812 Lee Ave - Bismarck, ND         |  |
|----------------------------|-------------------------------------|--|
| Date Available:            | Available Now                       |  |
| Lease Term:                | 5 Year Minimum                      |  |
| Lease Rate:                | \$7.95 psf NNN                      |  |
| Approximate SF:            | 14,925 sf / 1.30 acres              |  |
| Tenant Responsibilities:   | Utilities, NNN estimated at \$2 psf |  |
| Landlord Responsibilities: | Building Structure and Roof         |  |

## **Property Highlights**

- 3 Phase Power
- (6) 12' x 14' OH doors
- (1) 8' x 10' Dock Door
  - Easy truck access

- Zoned MA Light Industrial
  - Forced Heat
  - 984 sf Mezzanine
    - 16' Sidewalls

- 3 Offices
- Break area with wet bar
  - 4 Restrooms