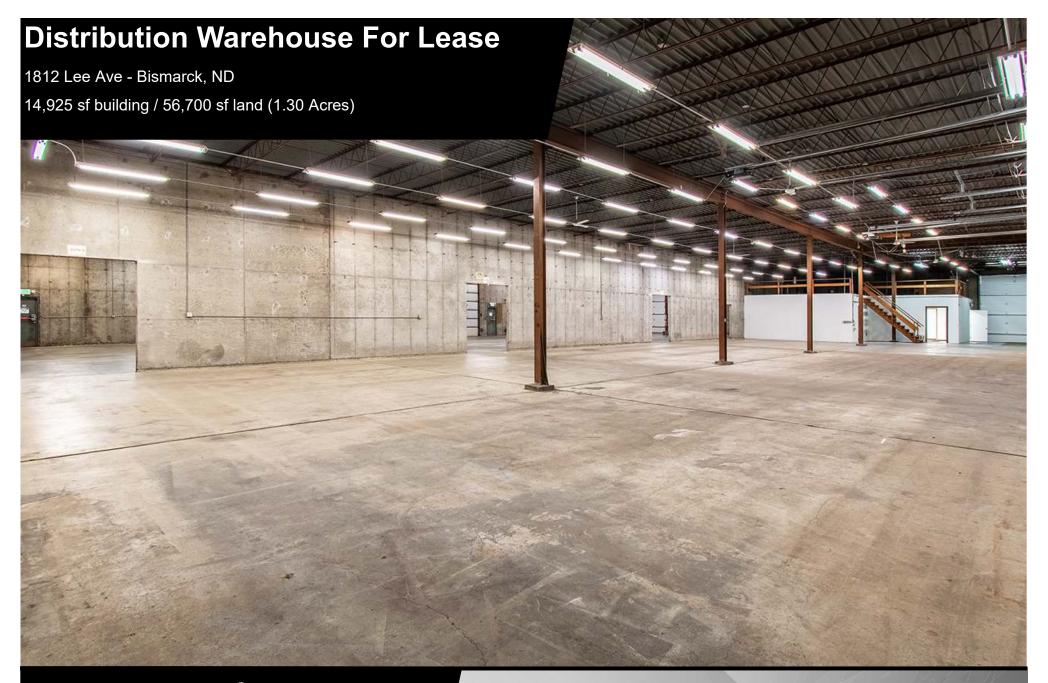

## **Executive Summary for Lease**

| Address:                   | 1812 Lee Ave - Bismarck, ND         |  |
|----------------------------|-------------------------------------|--|
| Date Available:            | Available Now                       |  |
| Lease Term:                | 5 Year Minimum                      |  |
| Lease Rate:                | \$7.95 psf NNN                      |  |
| Approximate SF:            | 14,925 sf / 1.30 acres              |  |
| Tenant Responsibilities:   | Utilities, NNN estimated at \$2 psf |  |
| Landlord Responsibilities: | Building Structure and Roof         |  |

## **Property Highlights**

- 3 Phase Power
- (6) 12' x 14' OH doors
- (1) 8' x 10' Dock Door
  - Easy truck access

- Zoned MA Light Industrial
  - Forced Heat
  - 984 sf Mezzanine
    - 16' Sidewalls

- 3 Offices
- Break area with wet bar
  - 4 Restrooms