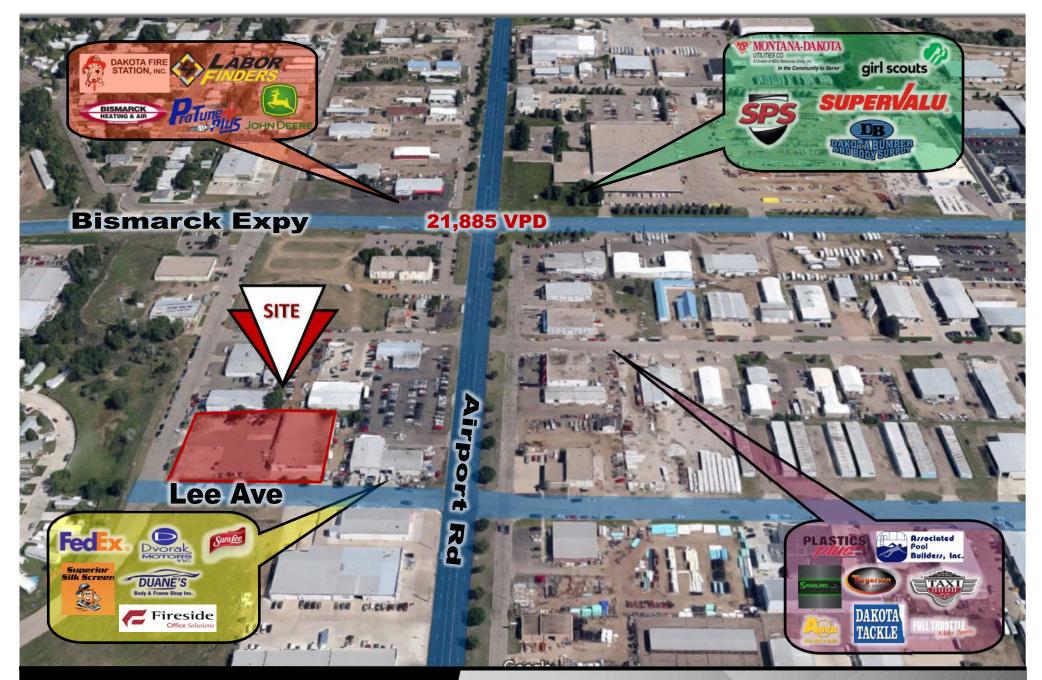

## **Executive Summary for Lease**

| Address:                   | 1812 Lee Ave - Bismarck, ND         |  |
|----------------------------|-------------------------------------|--|
| Date Available:            | Available Now                       |  |
| Lease Term:                | 5 Year Minimum                      |  |
| Lease Rate:                | \$7.95 psf NNN                      |  |
| Approximate SF:            | 14,925 sf / 1.30 acres              |  |
| Tenant Responsibilities:   | Utilities, NNN estimated at \$2 psf |  |
| Landlord Responsibilities: | Building Structure and Roof         |  |

## **Property Highlights**

- 3 Phase Power
- (6) 12' x 14' OH doors
- (1) 8' x 10' Dock Door
  - Easy truck access

- Zoned MA Light Industrial
  - Forced Heat
  - 984 sf Mezzanine
    - 16' Sidewalls

- 3 Offices
- Break area with wet bar
  - 4 Restrooms