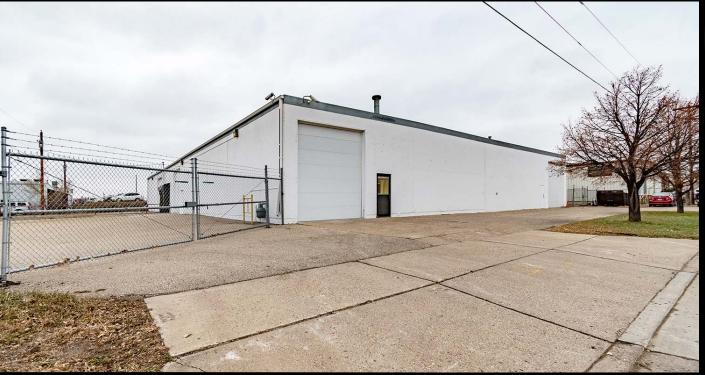

## **Executive Summary for Lease**

| Address:                   | 1812 Lee Ave - Bismarck, ND         |  |
|----------------------------|-------------------------------------|--|
| Date Available:            | Available Now                       |  |
| Lease Term:                | 5 Year Minimum                      |  |
| Lease Rate:                | \$7.95 psf NNN                      |  |
| Approximate SF:            | 14,925 sf / 1.30 acres              |  |
| Tenant Responsibilities:   | Utilities, NNN estimated at \$2 psf |  |
| Landlord Responsibilities: | Building Structure and Roof         |  |

## **Property Highlights**

- 3 Phase Power
- (6) 12' x 14' OH doors
- (1) 8' x 10' Dock Door
  - Easy truck access

- Zoned MA Light Industrial
  - Forced Heat
  - 984 sf Mezzanine
    - 16' Sidewalls

- 3 Offices
- Break area with wet bar
  - 4 Restrooms