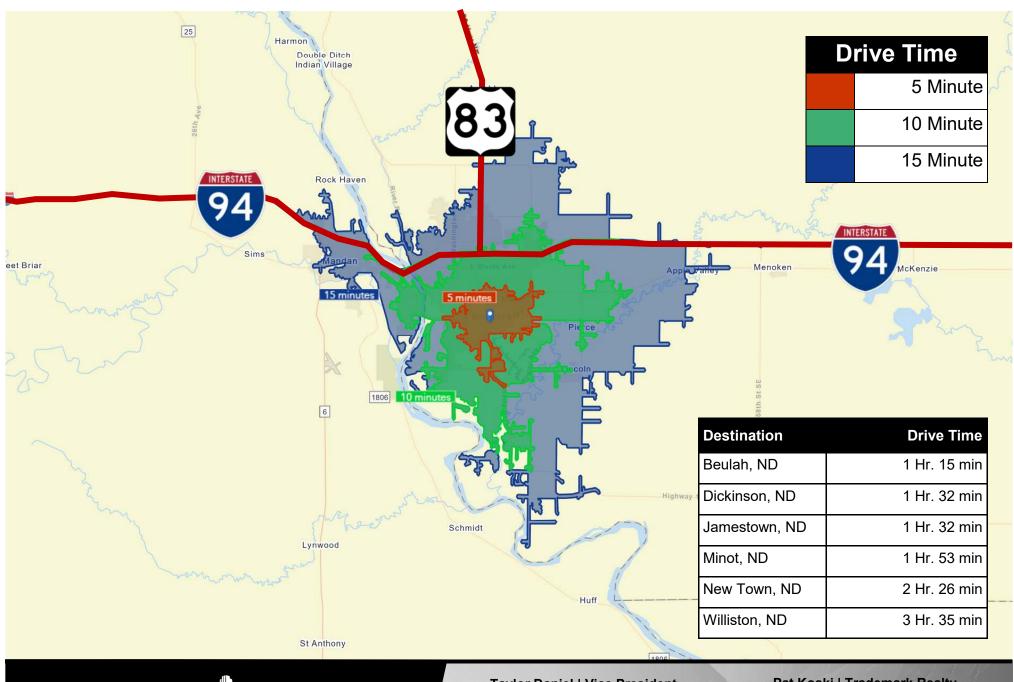

## **Property Demographics**

|                    | 1 MILES | 3 MILES  | 5 MILES  |  |
|--------------------|---------|----------|----------|--|
| 2019 POPULATION    |         |          |          |  |
| දින                | 2,466   | 48,121   | 86,011   |  |
| DAYTIME POPULATION |         |          |          |  |
|                    | 11,247  | 63,582   | 96,384   |  |
| BUSINESSES         |         |          |          |  |
|                    | 813     | 3,238    | 4,724    |  |
| EMPLOYEES          |         |          |          |  |
| <u>م</u><br>888    | 11,549  | 47,933   | 67,498   |  |
| HOUSEHOLD INCOME   |         |          |          |  |
|                    | 551,391 | \$55,659 | \$62,089 |  |