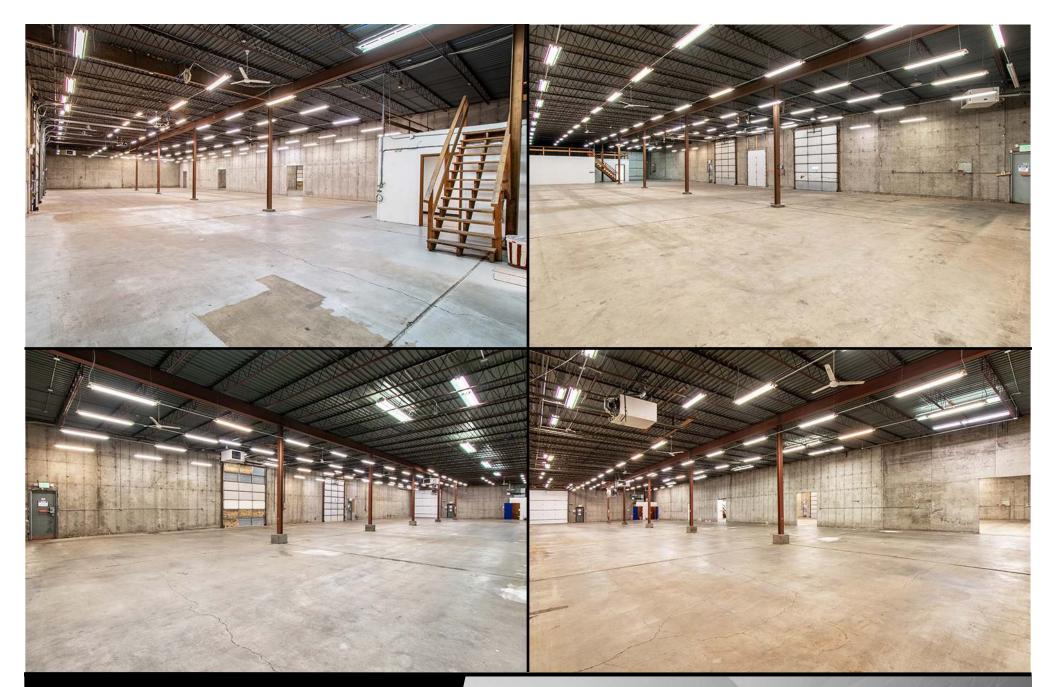

## **Executive Summary for Lease**

| Address:                   | 1812 Lee Ave - Bismarck, ND         |  |
|----------------------------|-------------------------------------|--|
| Date Available:            | Available Now                       |  |
| Lease Term:                | 5 Year Minimum                      |  |
| Lease Rate:                | \$7.95 psf NNN                      |  |
| Approximate SF:            | 14,925 sf / 1.30 acres              |  |
| Tenant Responsibilities:   | Utilities, NNN estimated at \$2 psf |  |
| Landlord Responsibilities: | Building Structure and Roof         |  |

## **Property Highlights**

- 3 Phase Power
- (6) 12' x 14' OH doors
- (1) 8' x 10' Dock Door
  - Easy truck access

- Zoned MA Light Industrial
  - Forced Heat
  - 984 sf Mezzanine
    - 16' Sidewalls

- 3 Offices
- Break area with wet bar
  - 4 Restrooms