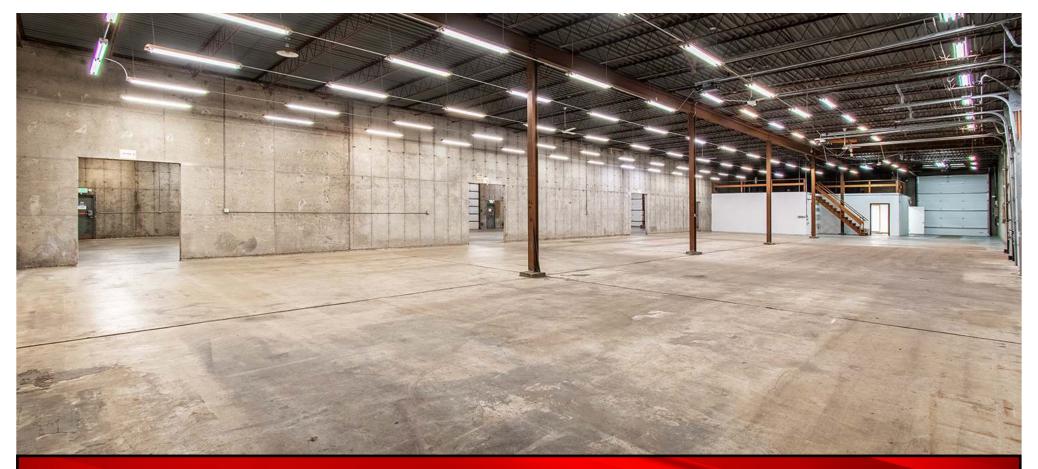

## **Executive Summary for Lease**

| Address:                   | 1812 Lee Ave - Bismarck, ND         |  |
|----------------------------|-------------------------------------|--|
| Date Available:            | Available Now                       |  |
| Lease Term:                | 5 Year Minimum                      |  |
| Lease Rate:                | \$7.95 psf NNN                      |  |
| Approximate SF:            | 14,925 sf / 1.30 acres              |  |
| Tenant Responsibilities:   | Utilities, NNN estimated at \$2 psf |  |
| Landlord Responsibilities: | Building Structure and Roof         |  |

## **Property Highlights**

- 3 Phase Power
- (6) 12' x 14' OH doors
- (1) 8' x 10' Dock Door
  - Easy truck access

- Zoned MA Light Industrial
  - Forced Heat
  - 984 sf Mezzanine
    - 16' Sidewalls

- 3 Offices
- Break area with wet bar
  - 4 Restrooms