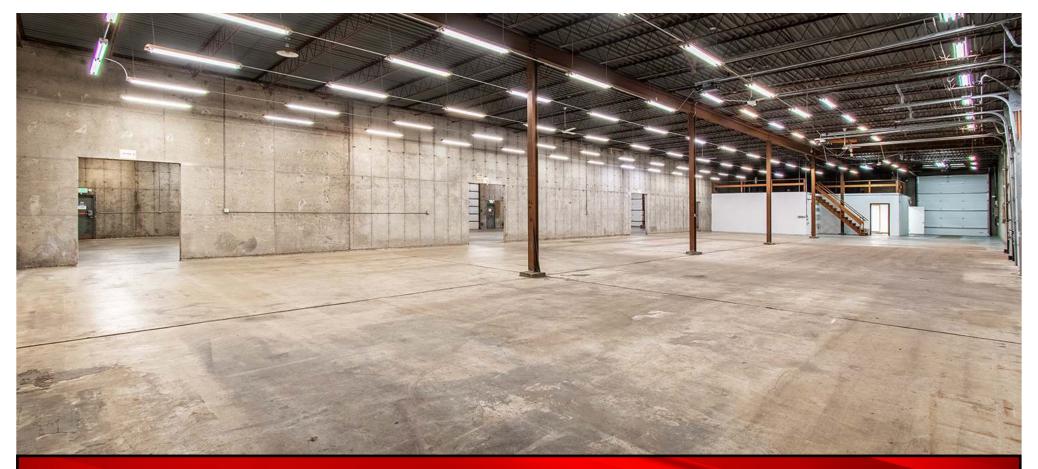

## **Executive Summary for Lease**

| Address:                   | 1812 Lee Ave - Bismarck, ND         |  |  |
|----------------------------|-------------------------------------|--|--|
| Date Available:            | Available Now                       |  |  |
| Lease Term:                | 5 Year Minimum                      |  |  |
| Lease Rate:                | \$7.95 psf NNN                      |  |  |
| Approximate SF:            | 14,925 sf / 1.30 acres              |  |  |
| Tenant Responsibilities:   | Utilities, NNN estimated at \$2 psf |  |  |
| Landlord Responsibilities: | Building Structure and Roof         |  |  |

## **Property Highlights**

- 3 Phase Power
- (6) 12' x 14' OH doors
- (1) 8' x 10' Dock Door
  - Easy truck access

- Zoned MA Light Industrial
  - Forced Heat
  - 984 sf Mezzanine
    - 16' Sidewalls

- 3 Offices
- Break area with wet bar
  - 4 Restrooms