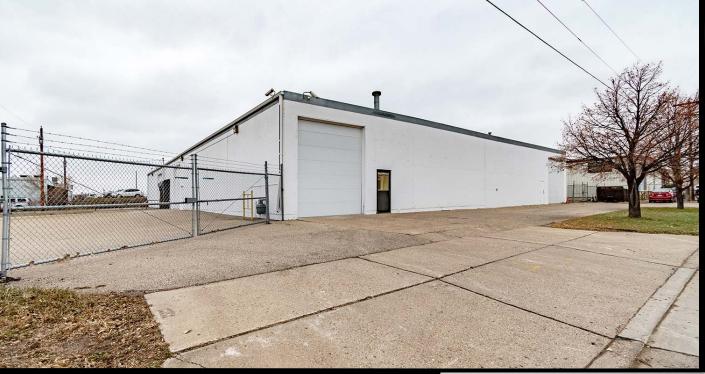

## **Executive Summary for Lease**

| Address:                   | 1812 Lee Ave - Bismarck, ND         |  |  |
|----------------------------|-------------------------------------|--|--|
| Date Available:            | Available Now                       |  |  |
| Lease Term:                | 5 Year Minimum                      |  |  |
| Lease Rate:                | \$7.95 psf NNN                      |  |  |
| Approximate SF:            | 14,925 sf / 1.30 acres              |  |  |
| Tenant Responsibilities:   | Utilities, NNN estimated at \$2 psf |  |  |
| Landlord Responsibilities: | Building Structure and Roof         |  |  |

## **Property Highlights**

- 3 Phase Power
- (6) 12' x 14' OH doors
- (1) 8' x 10' Dock Door
  - Easy truck access

- Zoned MA Light Industrial
  - Forced Heat
  - 984 sf Mezzanine
    - 16' Sidewalls

- 3 Offices
- Break area with wet bar
  - 4 Restrooms