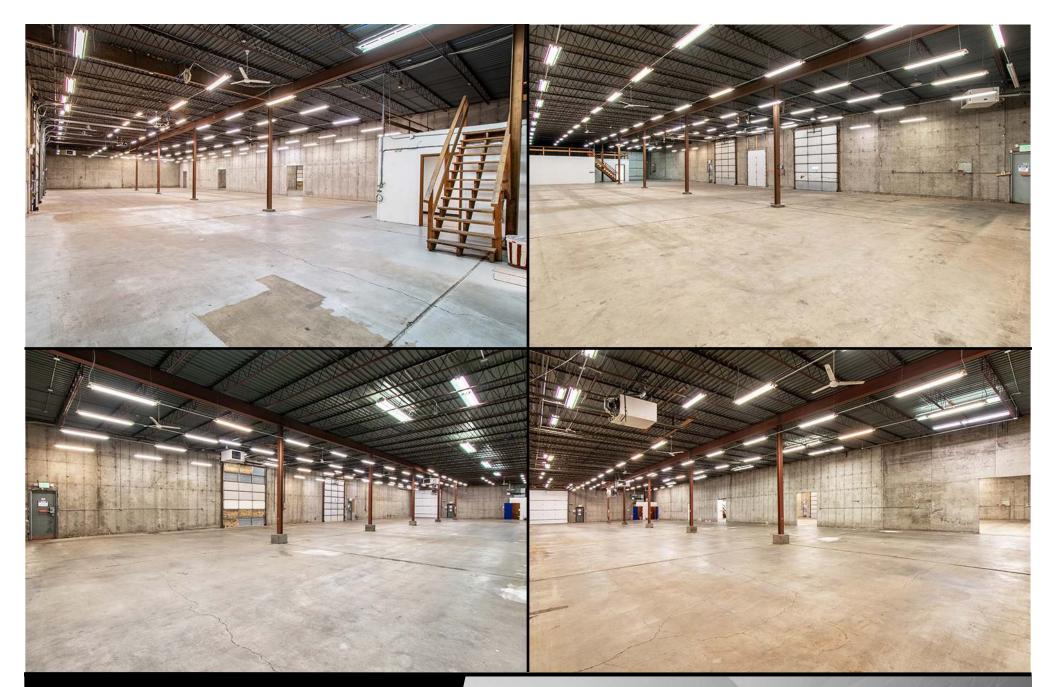

## **Executive Summary for Lease**

| Address:                   | 1812 Lee Ave - Bismarck, ND         |  |  |
|----------------------------|-------------------------------------|--|--|
| Date Available:            | Available Now                       |  |  |
| Lease Term:                | 5 Year Minimum                      |  |  |
| Lease Rate:                | \$7.95 psf NNN                      |  |  |
| Approximate SF:            | 14,925 sf / 1.30 acres              |  |  |
| Tenant Responsibilities:   | Utilities, NNN estimated at \$2 psf |  |  |
| Landlord Responsibilities: | Building Structure and Roof         |  |  |

## **Property Highlights**

- 3 Phase Power
- (6) 12' x 14' OH doors
- (1) 8' x 10' Dock Door
  - Easy truck access

- Zoned MA Light Industrial
  - Forced Heat
  - 984 sf Mezzanine
    - 16' Sidewalls

- 3 Offices
- Break area with wet bar
  - 4 Restrooms