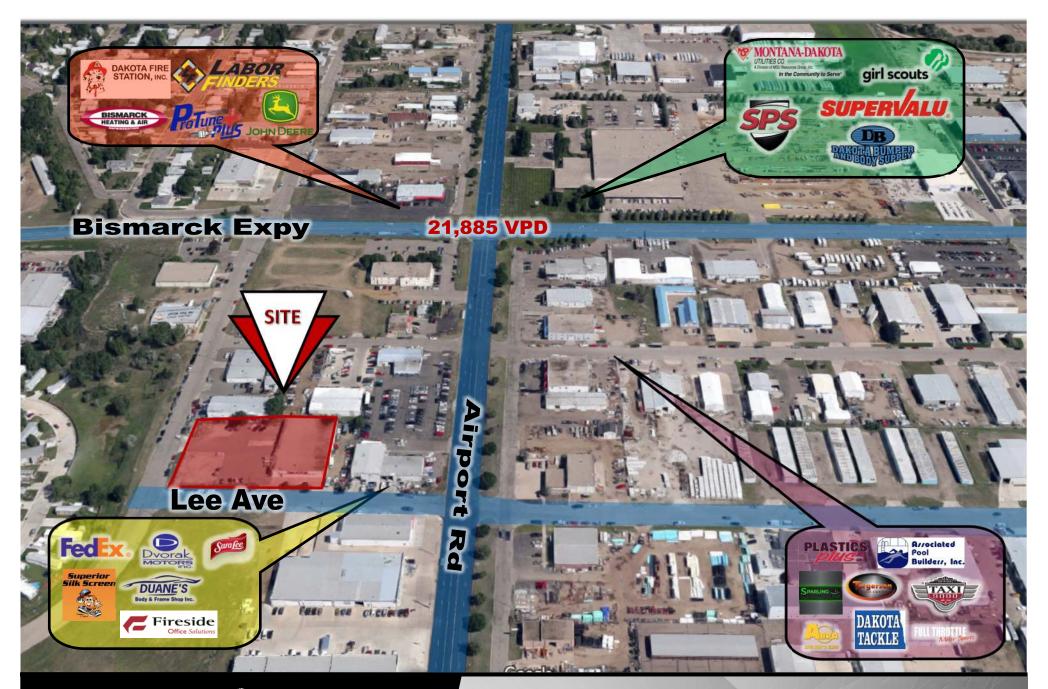

## **Property Demographics**

|                    | 1 MILES | 3 MILES  | 5 MILES  |  |
|--------------------|---------|----------|----------|--|
| 2019 POPULATION    |         |          |          |  |
| දිනි               | 2,466   | 48,121   | 86,011   |  |
| DAYTIME POPULATION |         |          |          |  |
|                    | 11,247  | 63,582   | 96,384   |  |
| BUSINESSES         |         |          |          |  |
|                    | 813     | 3,238    | 4,724    |  |
| EMPLOYEES          |         |          |          |  |
| <u>م</u><br>888    | 11,549  | 47,933   | 67,498   |  |
| HOUSEHOLD INCOME   |         |          |          |  |
|                    | 551,391 | \$55,659 | \$62,089 |  |