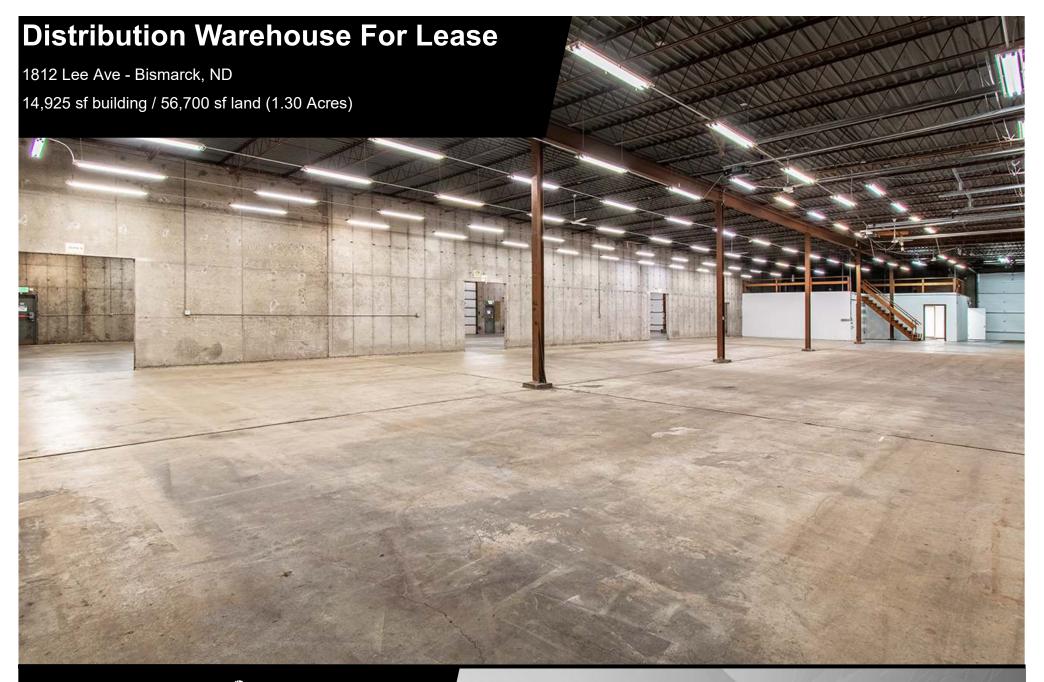

## **Executive Summary for Lease**

| Address:                   | 1812 Lee Ave - Bismarck, ND         |  |  |
|----------------------------|-------------------------------------|--|--|
| Date Available:            | Available Now                       |  |  |
| Lease Term:                | 5 Year Minimum                      |  |  |
| Lease Rate:                | \$7.95 psf NNN                      |  |  |
| Approximate SF:            | 14,925 sf / 1.30 acres              |  |  |
| Tenant Responsibilities:   | Utilities, NNN estimated at \$2 psf |  |  |
| Landlord Responsibilities: | Building Structure and Roof         |  |  |

## **Property Highlights**

- 3 Phase Power
- (6) 12' x 14' OH doors
- (1) 8' x 10' Dock Door
  - Easy truck access

- Zoned MA Light Industrial
  - Forced Heat
  - 984 sf Mezzanine
    - 16' Sidewalls

- 3 Offices
- Break area with wet bar
  - 4 Restrooms