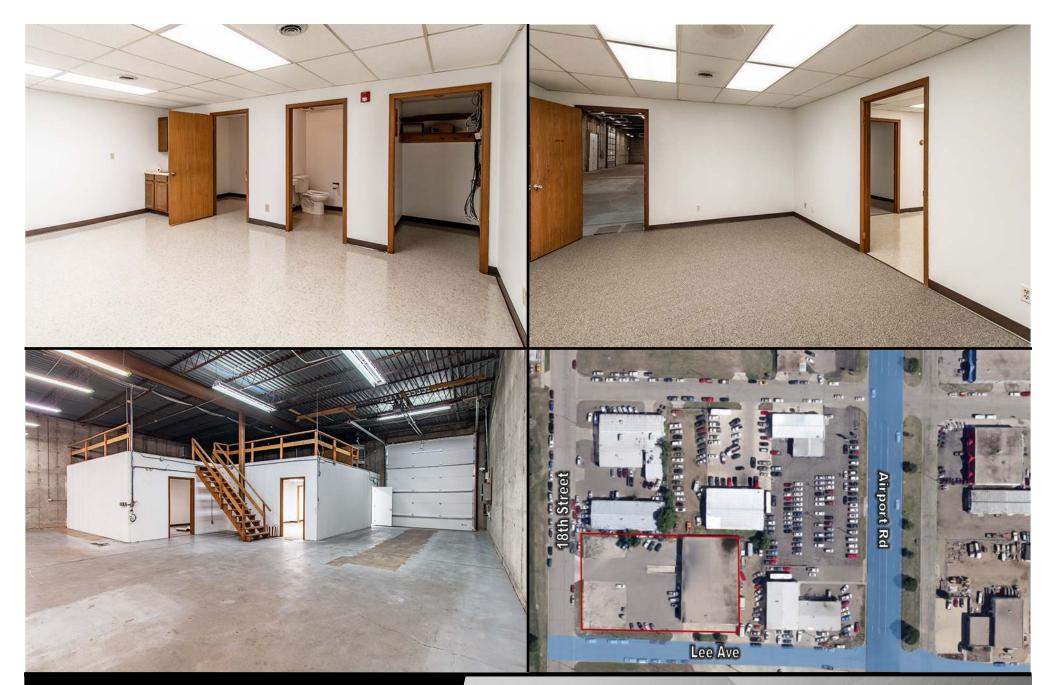

## **Executive Summary for Lease**

| Address:                   | 1812 Lee Ave - Bismarck, ND         |  |  |
|----------------------------|-------------------------------------|--|--|
| Date Available:            | Available Now                       |  |  |
| Lease Term:                | 5 Year Minimum                      |  |  |
| Lease Rate:                | \$7.95 psf NNN                      |  |  |
| Approximate SF:            | 14,925 sf / 1.30 acres              |  |  |
| Tenant Responsibilities:   | Utilities, NNN estimated at \$2 psf |  |  |
| Landlord Responsibilities: | Building Structure and Roof         |  |  |

## **Property Highlights**

- 3 Phase Power
- (6) 12' x 14' OH doors
- (1) 8' x 10' Dock Door
  - Easy truck access

- Zoned MA Light Industrial
  - Forced Heat
  - 984 sf Mezzanine
    - 16' Sidewalls

- 3 Offices
- Break area with wet bar
  - 4 Restrooms