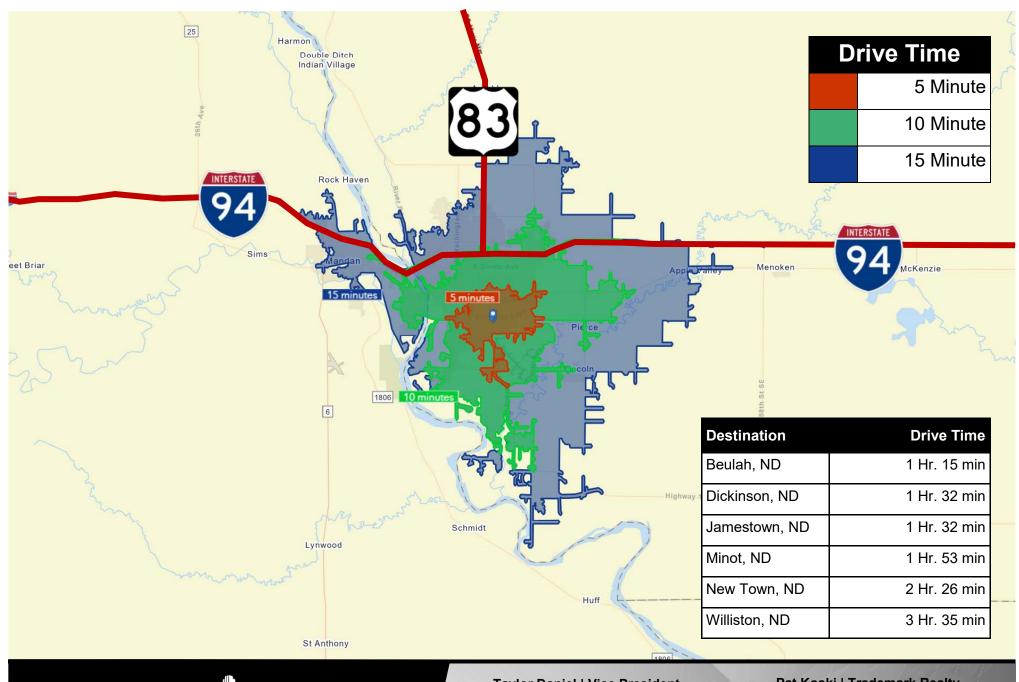

## **Property Demographics**

|                    | 1 MILES | 3 MILES  | 5 MILES  |  |
|--------------------|---------|----------|----------|--|
| 2019 POPULATION    |         |          |          |  |
| දිනි               | 2,466   | 48,121   | 86,011   |  |
| DAYTIME POPULATION |         |          |          |  |
|                    | 11,247  | 63,582   | 96,384   |  |
| BUSINESSES         |         |          |          |  |
|                    | 813     | 3,238    | 4,724    |  |
| EMPLOYEES          |         |          |          |  |
| <u>م</u><br>888    | 11,549  | 47,933   | 67,498   |  |
| HOUSEHOLD INCOME   |         |          |          |  |
|                    | 551,391 | \$55,659 | \$62,089 |  |