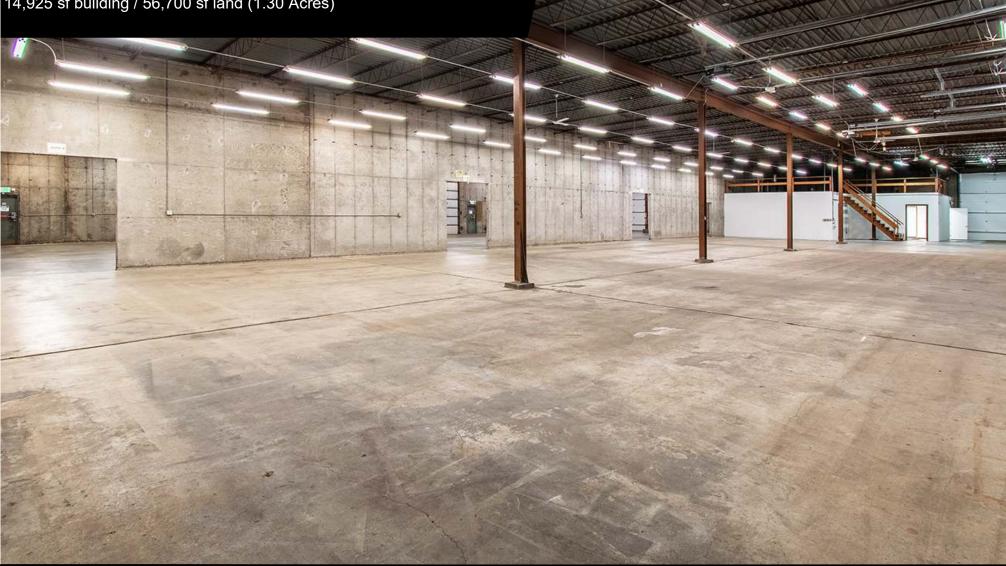

## **Distribution Warehouse For Lease**

1812 Lee Ave - Bismarck, ND

14,925 sf building / 56,700 sf land (1.30 Acres)

**Taylor Daniel | Vice President** Commercial Realtor® Taylor@DanielCompanies.com

Co-Listed With: