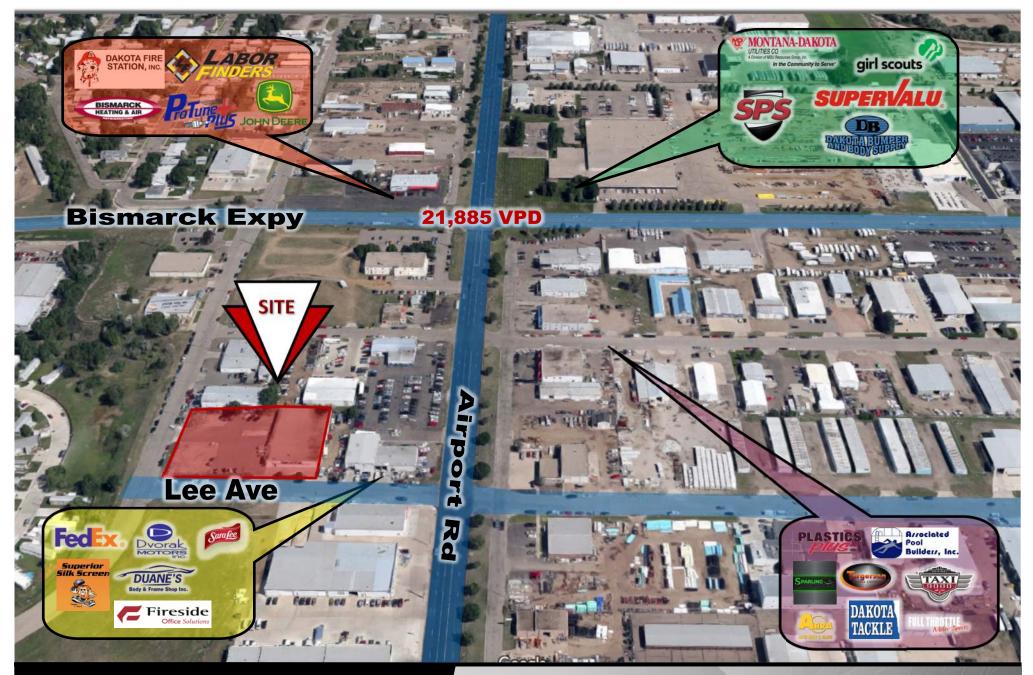

Highlights**

- 3 Phase Power
- (6) 12' x 14' OH doors
- (1) 8' x 10' Dock Door
  - Easy truck access

- Zoned MA Light Industrial
  - Forced Heat
  - 984 sf Mezzanine
    - 16' Sidewalls

- 3 Offices
- Break area with wet bar
  - 4 Restrooms



Taylor Daniel | Vice PresidentCommercial Realtor®Taylor@DanielCompanies.com

Pat Koski | Trademark Realty Realtor® Pat.Koski@investcore.com

DanielCompanies.com

Co-Listed

With:





Taylor Daniel | Vice PresidentCommercial Realtor®Taylor@DanielCompanies.com

Co-Listed With: Pat.

Pat Koski | Trademark Realty Realtor® Pat.Koski@investcore.com

DanielCompanies.com





Taylor Daniel | Vice PresidentCommercial Realtor®Taylor@DanielCompanies.com

Pat Koski | Trademark Realty Realtor® Pat.Koski@investcore.com

DanielCompanies.com

Co-Listed

With:







Taylor Daniel | Vice PresidentCommercial Realtor®Taylor@DanielCompanies.com

Pat Koski | Trademark Realty Realtor® Pat.Koski@investcore.com

DanielCompanies.com

Co-Listed

With:

## DANIELCOMPANIES

The Leader in Commercial Real Estate



Bill Daniel, CCIM | President Commercial Broker

701.220.2455 Bill@DanielCompanies.com



Taylor Daniel | Vice President Commercial Realtor®

701.391.4262 Taylor@DanielCompanies.com

Serving commercial real estate clients with unmatched market knowledge, experience and a well-deserved reputation for integrity. They know the Bismarck-Mandan commercial real estate market better than anyone.

## Powerful Team. Powerful Process. Powerful Results.