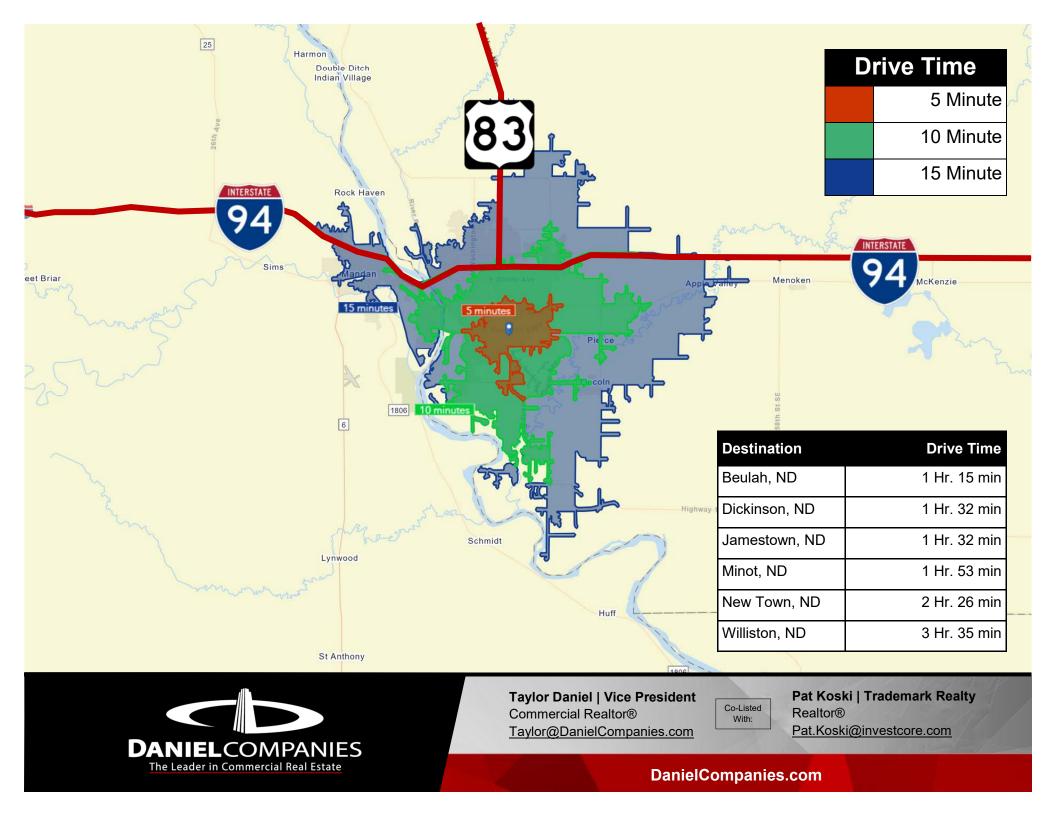

y Highlights**

- 3 Phase Power
- (6) 12' x 14' OH doors
- (1) 8' x 10' Dock Door
  - Easy truck access

- Zoned MA Light Industrial
  - Forced Heat
  - 984 sf Mezzanine
    - 16' Sidewalls

- 3 Offices
- Break area with wet bar
  - 4 Restrooms



Taylor Daniel | Vice PresidentCommercial Realtor®Taylor@DanielCompanies.com

Pat Koski | Trademark Realty Realtor® Pat.Koski@investcore.com

DanielCompanies.com

Co-Listed

With:





Taylor Daniel | Vice PresidentCommercial Realtor®Taylor@DanielCompanies.com

Co-Listed With: Pat.

Pat Koski | Trademark Realty Realtor® Pat.Koski@investcore.com

DanielCompanies.com





Taylor Daniel | Vice PresidentCommercial Realtor®Taylor@DanielCompanies.com

Pat Koski | Trademark Realty Realtor® Pat.Koski@investcore.com

DanielCompanies.com

Co-Listed

With:







Taylor Daniel | Vice PresidentCommercial Realtor®Taylor@DanielCompanies.com

Pat Koski | Trademark Realty Realtor® Pat.Koski@investcore.com

DanielCompanies.com

Co-Listed

With:

## DANIELCOMPANIES

The Leader in Commercial Real Estate



Bill Daniel, CCIM | President Commercial Broker

701.220.2455 Bill@DanielCompanies.com



Taylor Daniel | Vice President Commercial Realtor®

701.391.4262 Taylor@DanielCompanies.com

Serving commercial real estate clients with unmatched market knowledge, experience and a well-deserved reputation for integrity. They know the Bismarck-Mandan commercial real estate market better than anyone.

## Powerful Team. Powerful Process. Powerful Results.