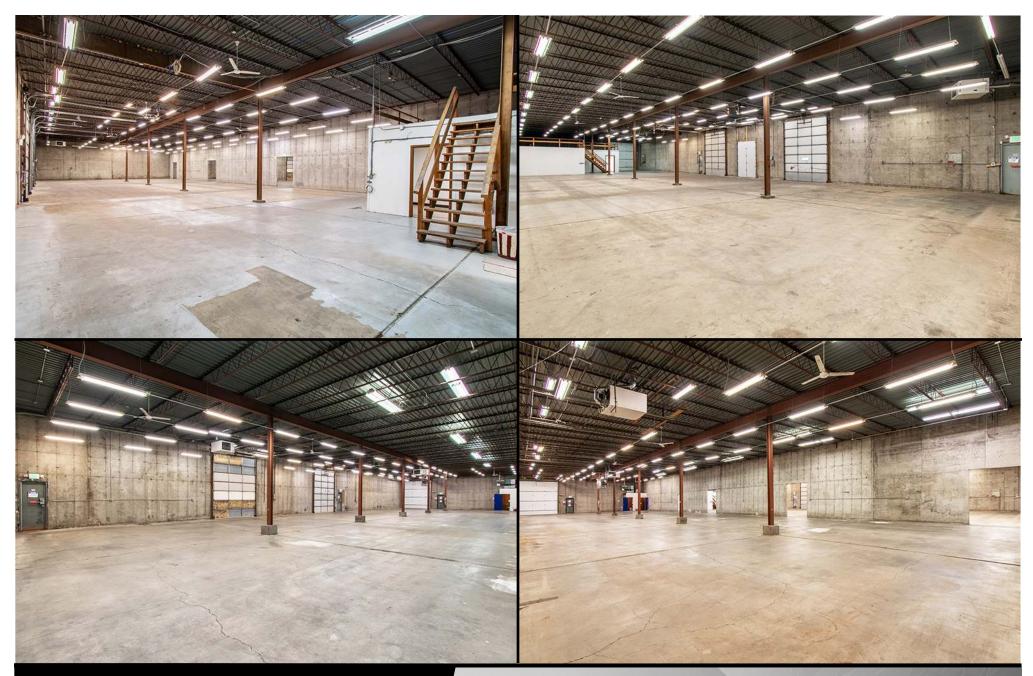

## **Property Highlights**

- 3 Phase Power
- (6) 12' x 14' OH doors
- (1) 8' x 10' Dock Door
  - Easy truck access

- Zoned MA Light Industrial
  - Forced Heat
  - 984 sf Mezzanine
    - 16' Sidewalls

- 3 Offices
- Break area with wet bar
  - 4 Restrooms