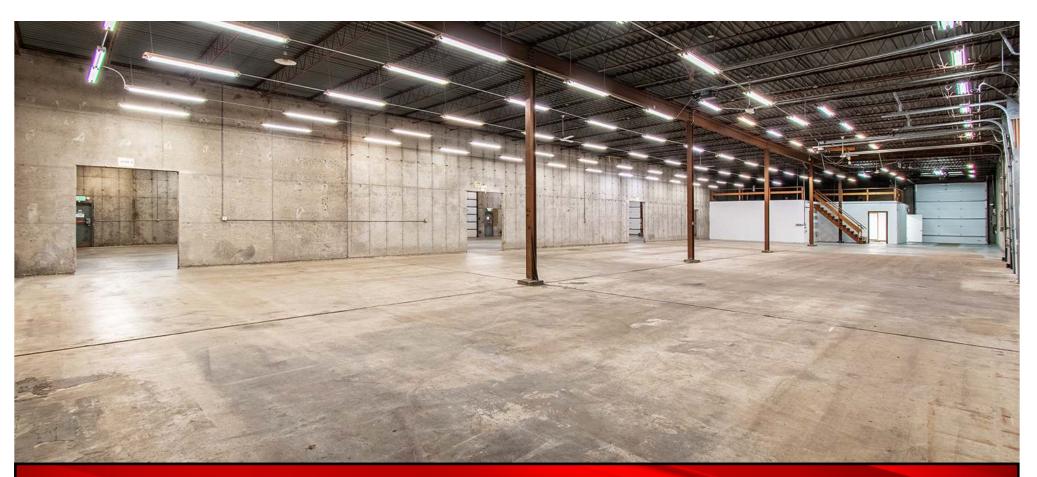

## **Distribution Warehouse For Lease**

1812 Lee Ave - Bismarck, ND

14,925 sf building / 56,700 sf land (1.30 Acres)

**Taylor Daniel | Vice President** Commercial Realtor® Taylor@DanielCompanies.com

Co-Listed With: