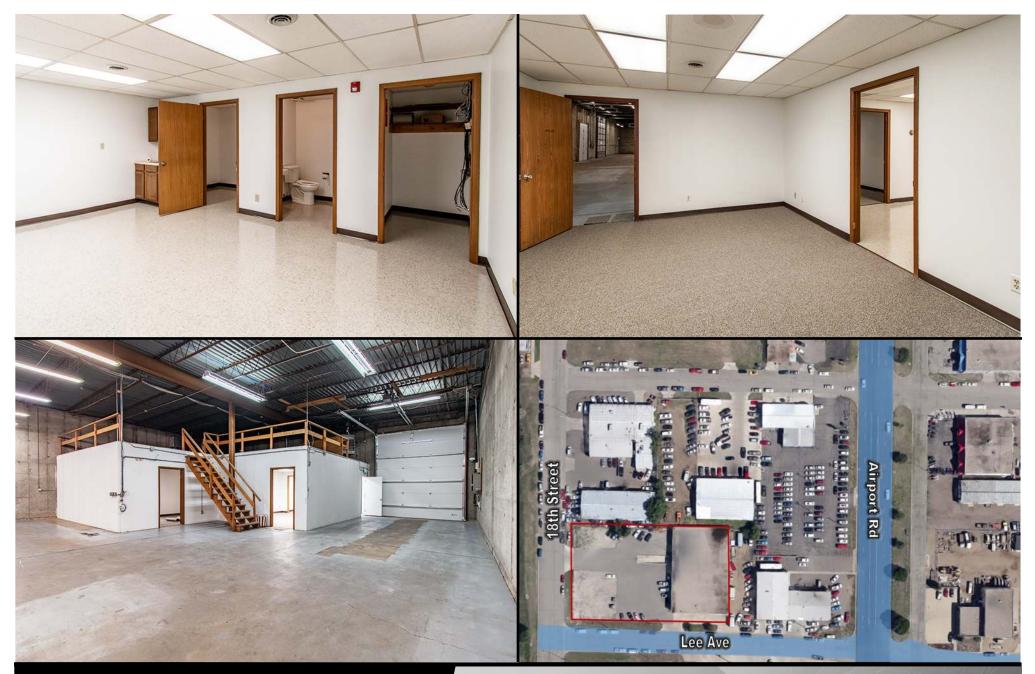

## **Property Highlights**

- 3 Phase Power
- (6) 12' x 14' OH doors
- (1) 8' x 10' Dock Door
  - Easy truck access

- Zoned MA Light Industrial
  - Forced Heat
  - 984 sf Mezzanine
    - 16' Sidewalls

- 3 Offices
- Break area with wet bar
  - 4 Restrooms