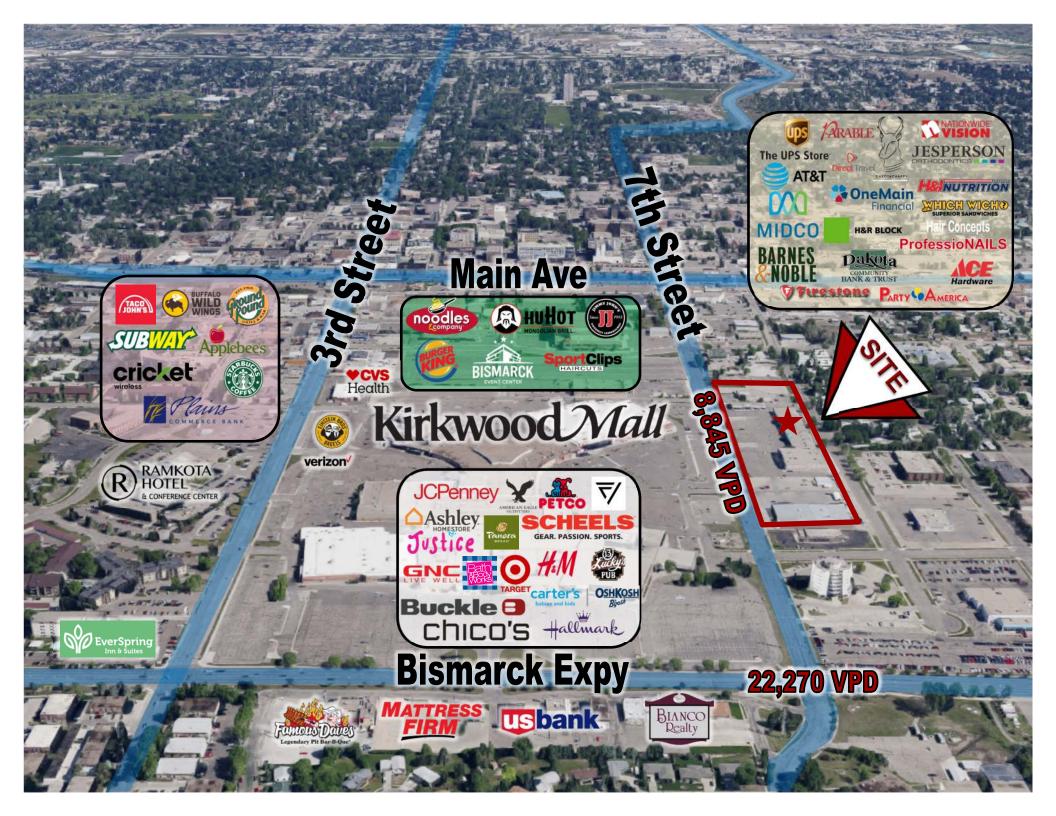

## Southridge Centre

551 S 7th Street - Bismarck, ND 1,435 sf - \$19.75 psf + \$3.50 CAM

SITE

1 Mile 27,000 Daytime Population

> Barnes & N Bookselle

Taylor Daniel | Vice PresidentCommercial Realtor®Taylor@DanielCompanies.com

ale

Robestallaus

Main

Dink

Bill Daniel | President CCIM, Broker Bill@DanielCompanies.com

DanielCompanies.com

| Executive Summary for Lease                                                                                                                                            |                                                                                                                                                                                                                                                                                                                                                                                                                                                                                                                                                                                                                                                                                                                                                                                                                                                                                                                                                                                                                                                                                                                                                                                                                                                                                                                                                                                                                                                                                                                                                                                                                                                                                                                                                                                                                                                                                                                                                                                                                                                                                                                                                                                                                                                                                                                                            |                                                     |                  |                                          |  |
|------------------------------------------------------------------------------------------------------------------------------------------------------------------------|--------------------------------------------------------------------------------------------------------------------------------------------------------------------------------------------------------------------------------------------------------------------------------------------------------------------------------------------------------------------------------------------------------------------------------------------------------------------------------------------------------------------------------------------------------------------------------------------------------------------------------------------------------------------------------------------------------------------------------------------------------------------------------------------------------------------------------------------------------------------------------------------------------------------------------------------------------------------------------------------------------------------------------------------------------------------------------------------------------------------------------------------------------------------------------------------------------------------------------------------------------------------------------------------------------------------------------------------------------------------------------------------------------------------------------------------------------------------------------------------------------------------------------------------------------------------------------------------------------------------------------------------------------------------------------------------------------------------------------------------------------------------------------------------------------------------------------------------------------------------------------------------------------------------------------------------------------------------------------------------------------------------------------------------------------------------------------------------------------------------------------------------------------------------------------------------------------------------------------------------------------------------------------------------------------------------------------------------|-----------------------------------------------------|------------------|------------------------------------------|--|
| Address:                                                                                                                                                               | 551 S 7th Street - Bismarck, ND                                                                                                                                                                                                                                                                                                                                                                                                                                                                                                                                                                                                                                                                                                                                                                                                                                                                                                                                                                                                                                                                                                                                                                                                                                                                                                                                                                                                                                                                                                                                                                                                                                                                                                                                                                                                                                                                                                                                                                                                                                                                                                                                                                                                                                                                                                            |                                                     | Walk Score       | e la |  |
| Date Available:                                                                                                                                                        | January 1st, 2020                                                                                                                                                                                                                                                                                                                                                                                                                                                                                                                                                                                                                                                                                                                                                                                                                                                                                                                                                                                                                                                                                                                                                                                                                                                                                                                                                                                                                                                                                                                                                                                                                                                                                                                                                                                                                                                                                                                                                                                                                                                                                                                                                                                                                                                                                                                          |                                                     | 75               |                                          |  |
| Lease Term:                                                                                                                                                            | 5 Year Minimum                                                                                                                                                                                                                                                                                                                                                                                                                                                                                                                                                                                                                                                                                                                                                                                                                                                                                                                                                                                                                                                                                                                                                                                                                                                                                                                                                                                                                                                                                                                                                                                                                                                                                                                                                                                                                                                                                                                                                                                                                                                                                                                                                                                                                                                                                                                             |                                                     |                  |                                          |  |
| Lease Rate:                                                                                                                                                            | \$19.75 psf + \$3.50 psf CAM                                                                                                                                                                                                                                                                                                                                                                                                                                                                                                                                                                                                                                                                                                                                                                                                                                                                                                                                                                                                                                                                                                                                                                                                                                                                                                                                                                                                                                                                                                                                                                                                                                                                                                                                                                                                                                                                                                                                                                                                                                                                                                                                                                                                                                                                                                               |                                                     |                  |                                          |  |
| Approximate SF:                                                                                                                                                        | 1,435 sf                                                                                                                                                                                                                                                                                                                                                                                                                                                                                                                                                                                                                                                                                                                                                                                                                                                                                                                                                                                                                                                                                                                                                                                                                                                                                                                                                                                                                                                                                                                                                                                                                                                                                                                                                                                                                                                                                                                                                                                                                                                                                                                                                                                                                                                                                                                                   | <b>551 S 7th Street.</b> has a Walk Score of 75 out |                  |                                          |  |
| Parking:                                                                                                                                                               | Front Door and Ample Surface Parking                                                                                                                                                                                                                                                                                                                                                                                                                                                                                                                                                                                                                                                                                                                                                                                                                                                                                                                                                                                                                                                                                                                                                                                                                                                                                                                                                                                                                                                                                                                                                                                                                                                                                                                                                                                                                                                                                                                                                                                                                                                                                                                                                                                                                                                                                                       | of 100. Very Walkable - Most errands can be         |                  |                                          |  |
| Tenant Responsibilities:                                                                                                                                               | Base Rent, Utilities, and CAM                                                                                                                                                                                                                                                                                                                                                                                                                                                                                                                                                                                                                                                                                                                                                                                                                                                                                                                                                                                                                                                                                                                                                                                                                                                                                                                                                                                                                                                                                                                                                                                                                                                                                                                                                                                                                                                                                                                                                                                                                                                                                                                                                                                                                                                                                                              | acc                                                 | complished on fo | oot.                                     |  |
| Landlord Responsibilities:                                                                                                                                             | Building Maintenance                                                                                                                                                                                                                                                                                                                                                                                                                                                                                                                                                                                                                                                                                                                                                                                                                                                                                                                                                                                                                                                                                                                                                                                                                                                                                                                                                                                                                                                                                                                                                                                                                                                                                                                                                                                                                                                                                                                                                                                                                                                                                                                                                                                                                                                                                                                       | .5 MILES                                            | 1 MILES          | 3 MILES                                  |  |
| Broker does not guarantee the information describing this property. Interested parties are advised to independently verify the information through personal inspectors |                                                                                                                                                                                                                                                                                                                                                                                                                                                                                                                                                                                                                                                                                                                                                                                                                                                                                                                                                                                                                                                                                                                                                                                                                                                                                                                                                                                                                                                                                                                                                                                                                                                                                                                                                                                                                                                                                                                                                                                                                                                                                                                                                                                                                                                                                                                                            |                                                     |                  |                                          |  |
|                                                                                                                                                                        | Vermins & Minerals<br>Vermins & Minerals<br>Vermin | <b>2.533</b>                                        | 12,564           | 58,554                                   |  |
|                                                                                                                                                                        |                                                                                                                                                                                                                                                                                                                                                                                                                                                                                                                                                                                                                                                                                                                                                                                                                                                                                                                                                                                                                                                                                                                                                                                                                                                                                                                                                                                                                                                                                                                                                                                                                                                                                                                                                                                                                                                                                                                                                                                                                                                                                                                                                                                                                                                                                                                                            | 6,267                                               | 27,196           | 74,560                                   |  |
|                                                                                                                                                                        |                                                                                                                                                                                                                                                                                                                                                                                                                                                                                                                                                                                                                                                                                                                                                                                                                                                                                                                                                                                                                                                                                                                                                                                                                                                                                                                                                                                                                                                                                                                                                                                                                                                                                                                                                                                                                                                                                                                                                                                                                                                                                                                                                                                                                                                                                                                                            | 472                                                 | BUSINESSES       | 3,806                                    |  |
|                                                                                                                                                                        |                                                                                                                                                                                                                                                                                                                                                                                                                                                                                                                                                                                                                                                                                                                                                                                                                                                                                                                                                                                                                                                                                                                                                                                                                                                                                                                                                                                                                                                                                                                                                                                                                                                                                                                                                                                                                                                                                                                                                                                                                                                                                                                                                                                                                                                                                                                                            | EMPLOYEES                                           |                  |                                          |  |
|                                                                                                                                                                        |                                                                                                                                                                                                                                                                                                                                                                                                                                                                                                                                                                                                                                                                                                                                                                                                                                                                                                                                                                                                                                                                                                                                                                                                                                                                                                                                                                                                                                                                                                                                                                                                                                                                                                                                                                                                                                                                                                                                                                                                                                                                                                                                                                                                                                                                                                                                            | <b><u>6,953</u></b>                                 | 22,812           | 56,026                                   |  |
|                                                                                                                                                                        |                                                                                                                                                                                                                                                                                                                                                                                                                                                                                                                                                                                                                                                                                                                                                                                                                                                                                                                                                                                                                                                                                                                                                                                                                                                                                                                                                                                                                                                                                                                                                                                                                                                                                                                                                                                                                                                                                                                                                                                                                                                                                                                                                                                                                                                                                                                                            | нс<br>\$40,263                                      | \$38,802         | \$56,313                                 |  |