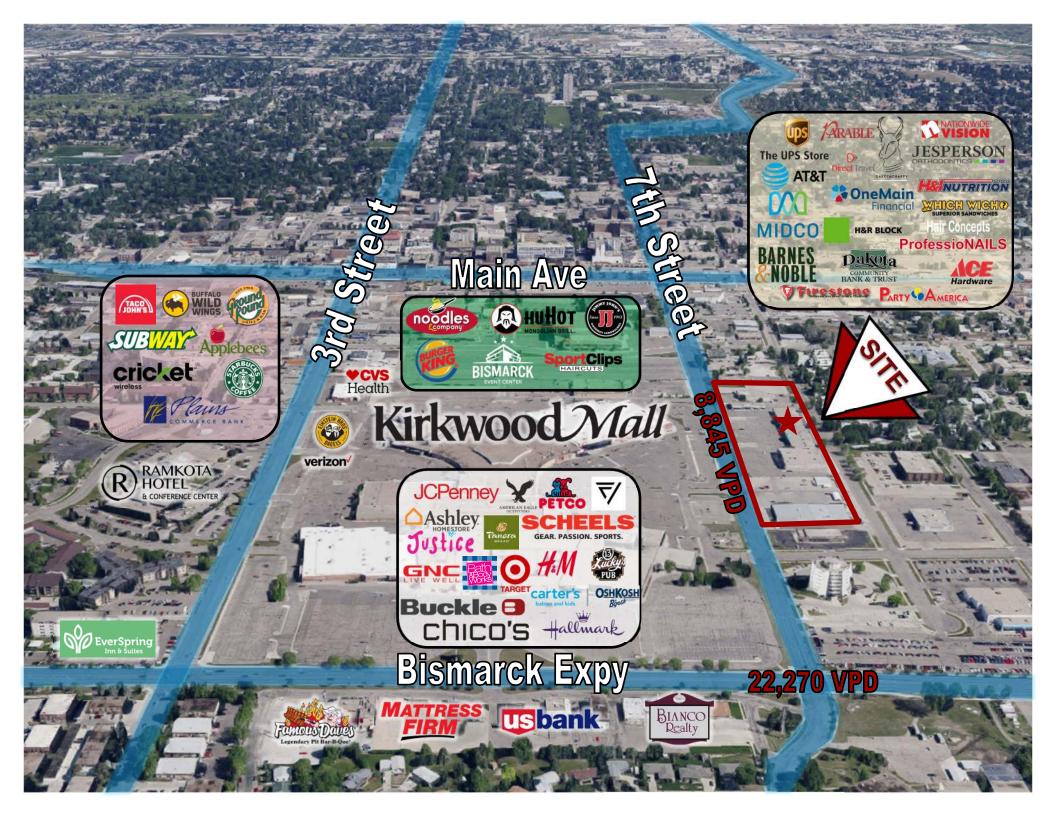

## Southridge Centre

551 S 7th Street - Bismarck, ND 1,435 sf - \$19.75 psf + \$3.50 CAM

SITE

1 Mile 27,000 Daytime Population

> Barnes & N Bookselle

Taylor Daniel | Vice PresidentCommercial Realtor®Taylor@DanielCompanies.com

## Southridge Centre 551 S 7th Street - Bismarck, ND 1 Mile 1,435 sf - \$19.75 psf + \$3.50 CAM 27,000 Daytime **Population** SITE Barnes & N Bookselle alle Indesignus photocom Dinte