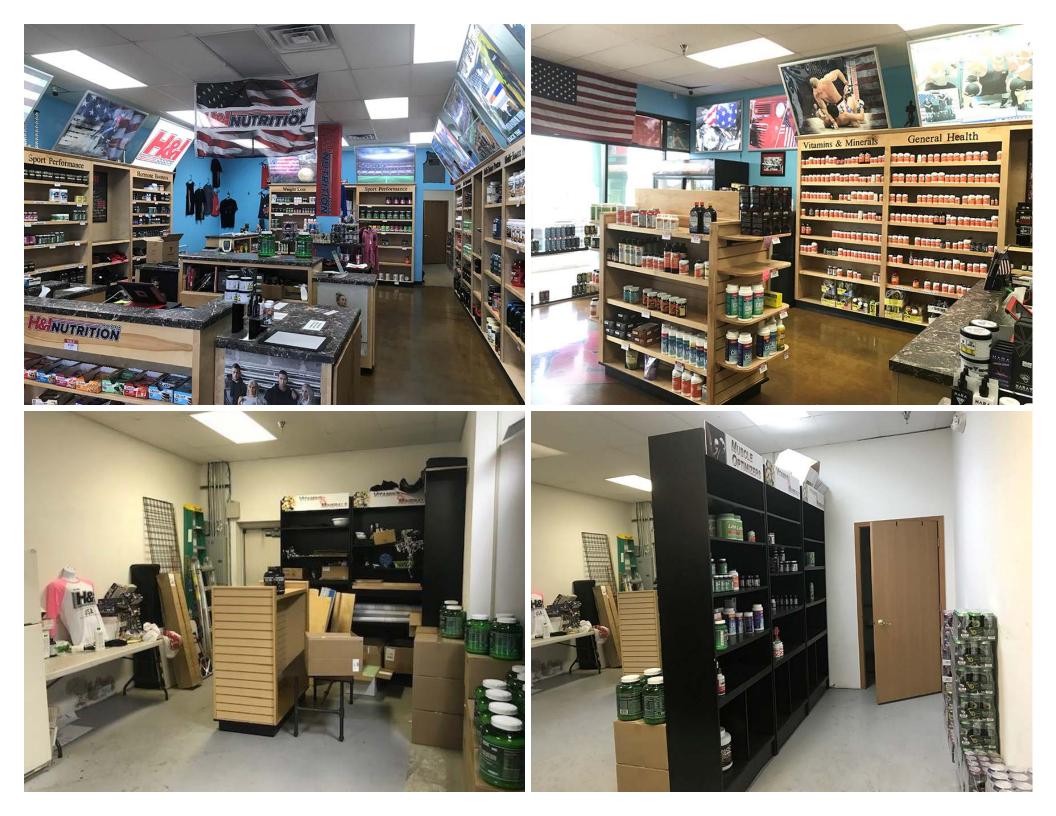

## **Property Highlights:**

- Great visibility / easy access/ high traffic
- Abundant front door parking with handicap accessibility
- Rare opportunity to lease in this established successful center
- Backdoor delivery area
- Exterior façade renovation planned this year
- 200 Amp electrical panel
- One Restroom

## **Property Highlights:**

- Great visibility / easy access/ high traffic
- Abundant front door parking with handicap accessibility
- Rare opportunity to lease in this established successful center
- Backdoor delivery area
- Exterior façade renovation planned this year
- 200 Amp electrical panel
- Two Restrooms