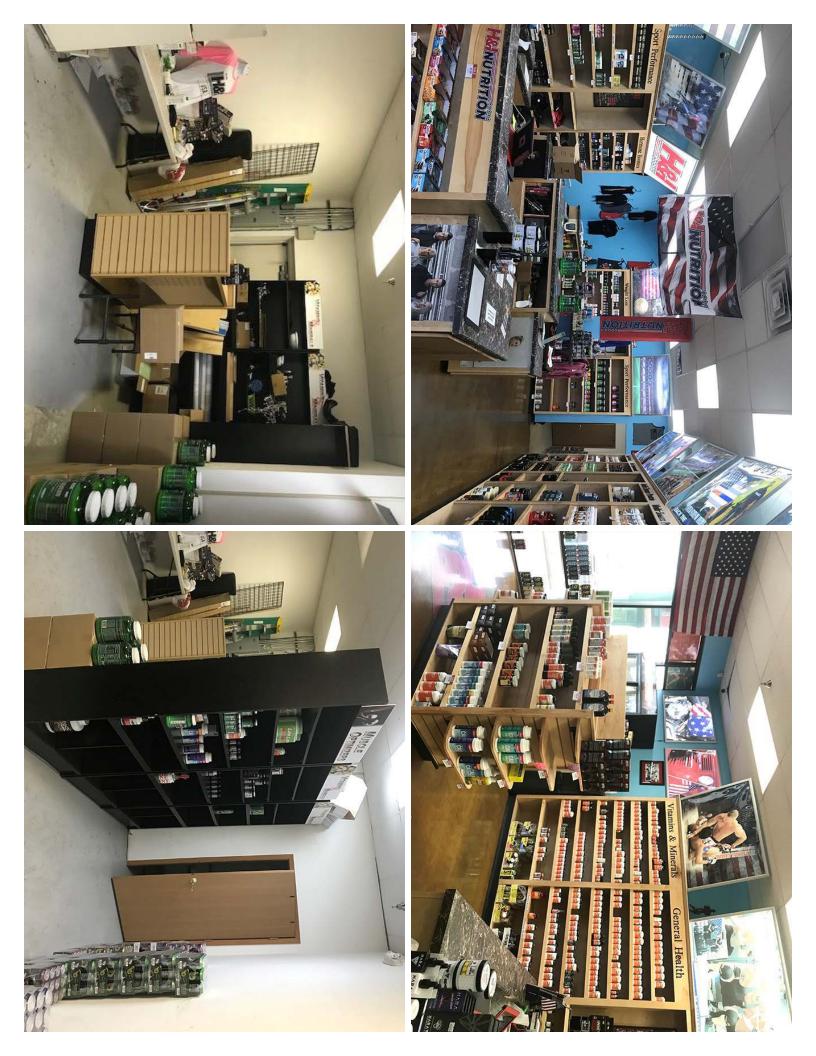

## **Property Highlights:**

- Great visibility / easy access/ high traffic
- Abundant front door parking with handicap accessibility
- Rare opportunity to lease in this established successful center
- Backdoor delivery area
- Exterior façade renovation planned this year
- 200 Amp electrical panel
- One Restroom

## **Property Highlights:**

- Great visibility / easy access/ high traffic
- Abundant front door parking with handicap accessibility
- Rare opportunity to lease in this established successful center
- Backdoor delivery area
- Exterior façade renovation planned this year
- 200 Amp electrical panel
- Two Restrooms