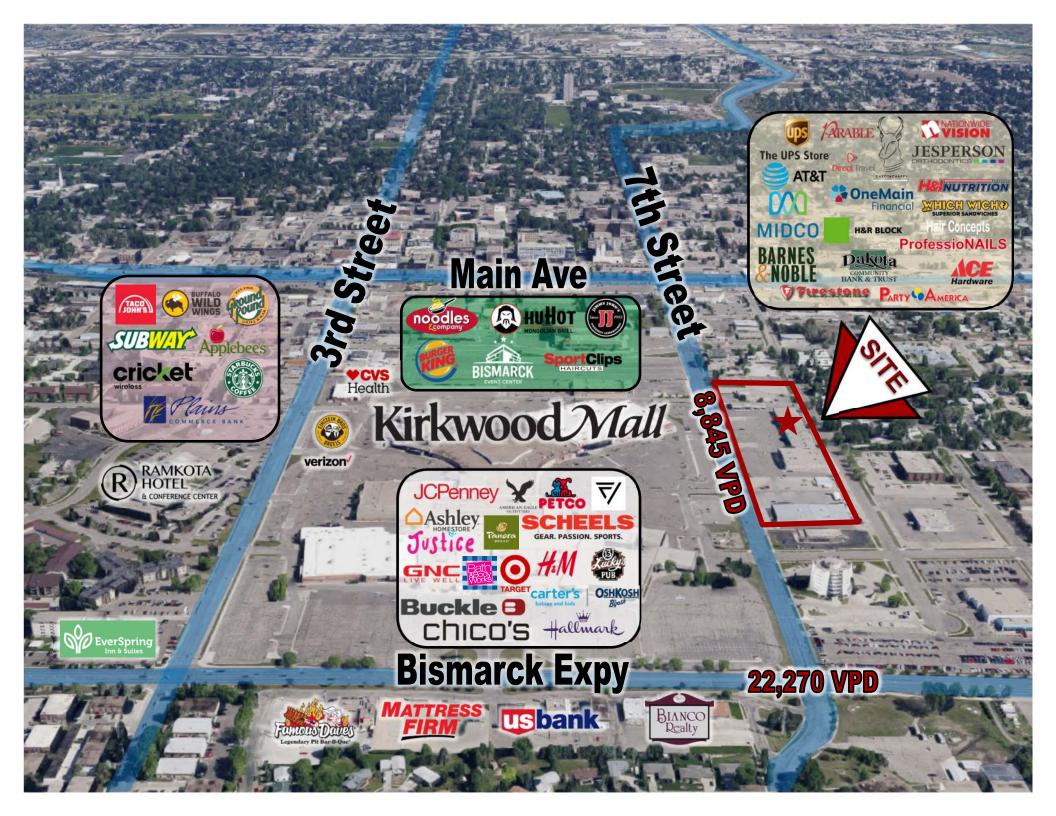

## Southridge Centre

551 S 7th Street - Bismarck, ND 1,435 sf - \$19.75 psf + \$3.50 CAM

SITE

1 Mile 27,000 Daytime Population

> Barnes & N Bookselle

Taylor Daniel | Vice PresidentCommercial Realtor®Taylor@DanielCompanies.com

ale

References

Mainte

Dink

Bill Daniel | President CCIM, Broker Bill@DanielCompanies.com

DanielCompanies.com

| Exec                                                                                                                                                                                                      | utive Summary for Lease              |                                                                                                 |                                  |
|-----------------------------------------------------------------------------------------------------------------------------------------------------------------------------------------------------------|--------------------------------------|-------------------------------------------------------------------------------------------------|----------------------------------|
| Address:                                                                                                                                                                                                  | 551 S 7th Street - Bismarck, ND      |                                                                                                 | Nalk Score                       |
| Date Available:                                                                                                                                                                                           | January 1st, 2020                    |                                                                                                 | 75                               |
| Lease Term:                                                                                                                                                                                               | 5 Year Minimum                       |                                                                                                 | 15                               |
| Lease Rate:                                                                                                                                                                                               | \$19.75 psf + \$3.50 psf CAM         |                                                                                                 |                                  |
| Approximate SF:                                                                                                                                                                                           | 1,435 sf                             | <b>551 S 7th Street.</b> has a Walk Score of 75 out of 100. Very Walkable - Most errands can be |                                  |
| Parking:                                                                                                                                                                                                  | Front Door and Ample Surface Parking |                                                                                                 |                                  |
| Tenant Responsibilities:                                                                                                                                                                                  | Base Rent, Utilities, and CAM        | acc                                                                                             | complished on foot.              |
| Landlord Responsibilities:                                                                                                                                                                                | Building Maintenance                 | .5 MILES                                                                                        | 1 MILES 3 MILES                  |
| Broker does not guarantee the information describing this property. Interested parties are advised to independently verify the information through personal inspectors or with appropriate professionals. |                                      |                                                                                                 |                                  |
|                                                                                                                                                                                                           | Vitamins & Minerals General Health   | 2.533                                                                                           | 12,564 58,554                    |
|                                                                                                                                                                                                           |                                      | 6,267                                                                                           | YTIME POPULATION   27,196 74,560 |
|                                                                                                                                                                                                           |                                      | BUSINESSES                                                                                      |                                  |
|                                                                                                                                                                                                           |                                      | 472                                                                                             | 1,514 3,806                      |
|                                                                                                                                                                                                           |                                      | EMPLOYEES                                                                                       |                                  |
|                                                                                                                                                                                                           |                                      | <u>6,953</u>                                                                                    | 22,812 56,026                    |
|                                                                                                                                                                                                           |                                      | HOUSEHOLD_INCOME                                                                                |                                  |
|                                                                                                                                                                                                           |                                      | \$40,263                                                                                        | \$38,802 \$56,313                |