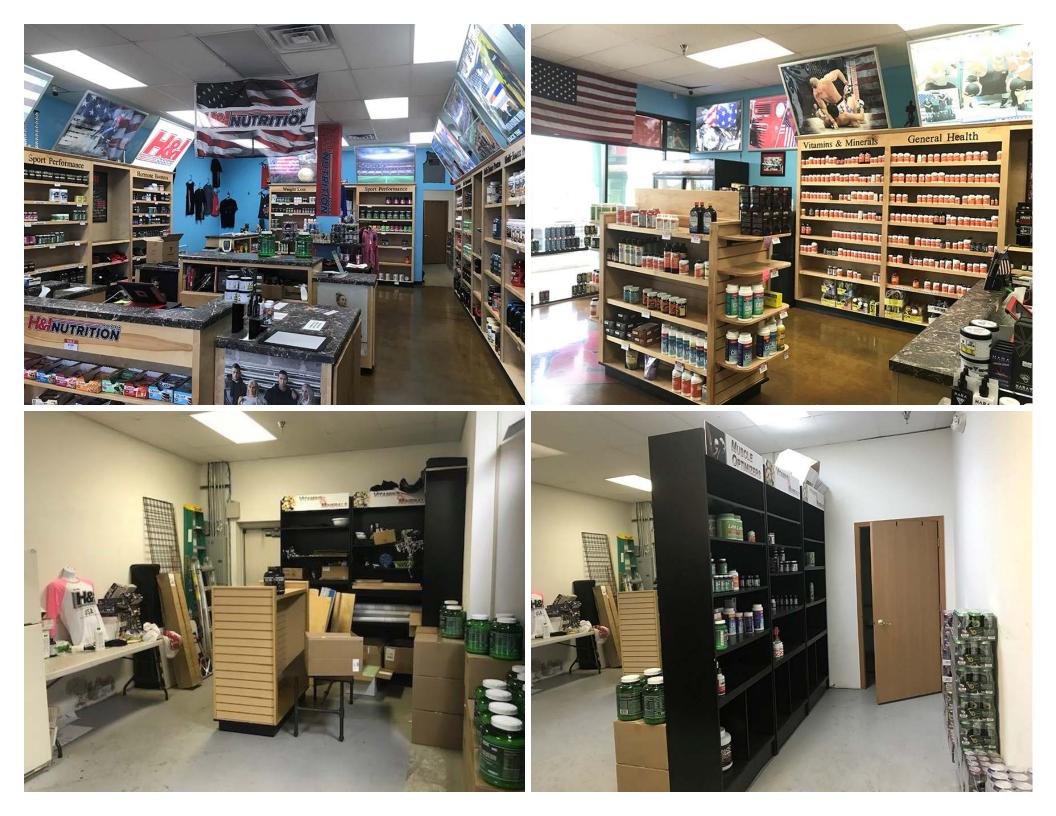

## **Property Highlights:**

- Great visibility / easy access/ high traffic
- Abundant front door parking with handicap accessibility
- Rare opportunity to lease in this established successful center
- Backdoor delivery area
- Exterior façade renovation planned this year
- 200 Amp electrical panel
- One Restroom

### Common Area Maintenance Includes:

- Real estate taxes and special assessments
- Building insurance
- Parking lot maintenance & repair
- Snow removal
- Lawn care
- Landscape care
- Exterior repairs and maintenance
- Water (Except restaurant)
- Garbage (Except Restaurant)