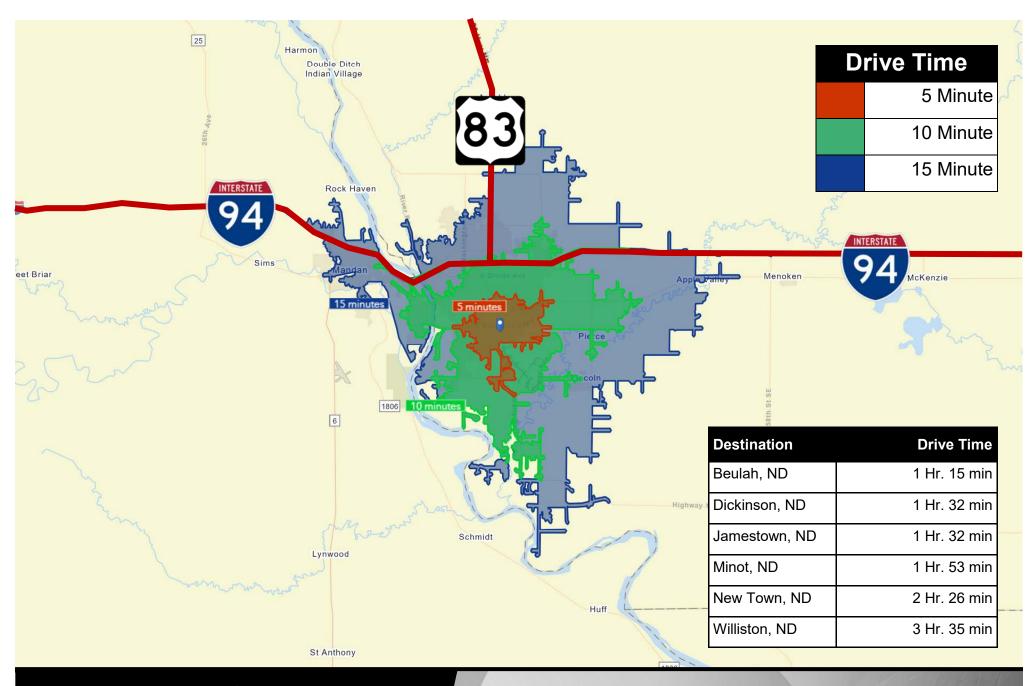

rmation through personal inspectors or with appropriate professionals.

None!

Specials:



## **Potential Uses**

- Construction Company
- Building Supply Center
- Distribution Center
- Automotive Sales & Service
- Recreational
- Fitness Center
- Sports Facility
- Manufacturing
- Warehouse / Storage
- Engineering Firm
- Oil / Energy Companies
- Wholesale
- Fabrication





## **Property Highlights**

- High traffic and great visibility on Airport Rd.
- Large office area plus mezzanine office
- Shop area with 18' sidewalls & restroom
- Large corner lot with ample room for parking or product storage

- Easy truck access to I-94
- (4) 14' x 14' Overhead doors
- Concrete block building
- Reznor space heater in shop / warehouse area and natural gas f/a heat, AC in office.

























## Bismarck—Mandan, ND

Bismarck-Mandan, the capital city of North Dakota with a MSA that surpasses 125,000 is a vibrant metro area with jobs, retail, and residential growth to prove it. In Livability.com's Best Places to Live 2016, Bismarck not only ranked in the top 100 - it was rated #7 out of 2,100 cities. We have made Forbes list of "Best Small Places for Business and Careers", Milken Institute's "Best Small Cities, as well as CNN Money's list of top 100 places to live.

Bismarck-Mandan is economically diverse, fast growing and dynamic. Centrally located in North America and just south of North Dakota's "Energy Corridor," this area is in the midst of robust economic growth, giving residents amazing opportunity's, with new business prospects emerging daily.

With innovation and ins