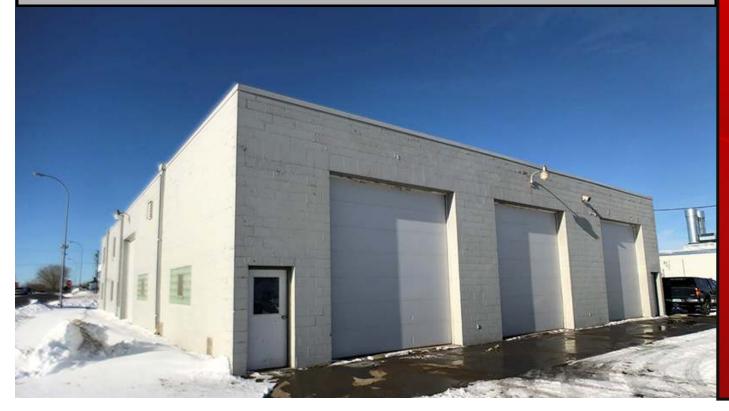

## **Executive Summary for Sale** Price: \$1,049,000 1025 Airport Rd and 1910 Lovett Ave - Bismarck, ND Address: Legal Description: Gussner Indust Tract 1st BLK:1 Lot 22 & 23 0610-001-110 & 0610-001-105 Parcel ID: Lot Size: 21,000 sf X 2 = 42,000 sf**Building Size:** 7,050 sf Main Floor (2,679 sf Office, 4,371 sf Warehouse) + 1,022 sf Finished Mezzanine Office + 1,657 sf Unfinished Mezzanine Storage = Total 9,729 sf Year Built: 1976 Zoning: MA Light Industrial Taxes 2018: \$6,155.33

- Easy truck access to I-94
- (4) 14' x 14' Overhead doors
- Concrete block building
- Reznor space heater in shop / warehouse area and natural gas f/a heat, AC in office.