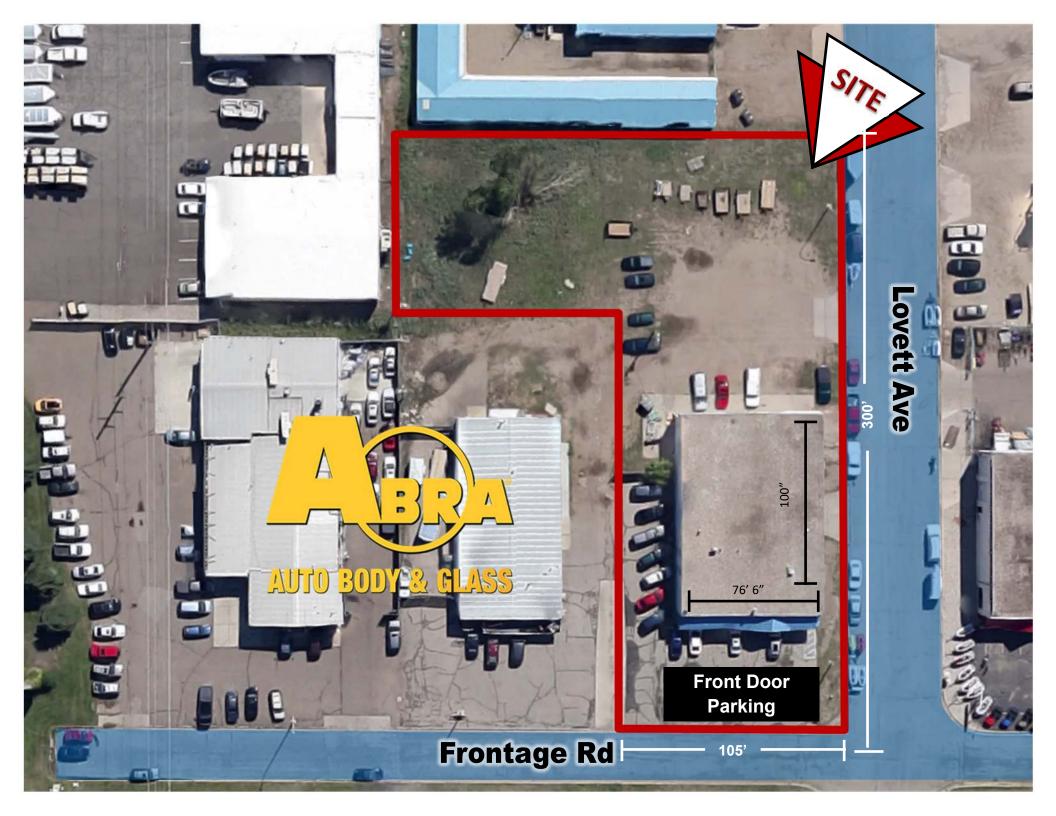

## **Executive Summary for Sale** Price: \$1,049,000 1025 Airport Rd and 1910 Lovett Ave - Bismarck, ND Address: Legal Description: Gussner Indust Tract 1st BLK:1 Lot 22 & 23 0610-001-110 & 0610-001-105 Parcel ID: Lot Size: 21,000 sf X 2 = 42,000 sf**Building Size:** 7,050 sf Main Floor (2,679 sf Office, 4,371 sf Warehouse) + 1,022 sf Finished Mezzanine Office + 1,657 sf Unfinished Mezzanine Storage = Total 9,729 sf Year Built: 1976 Zoning: MA Light Industrial Taxes 2018: \$6,155.33

## **Property Highlights**

- High traffic and great visibility on Airport Rd.
- Large office area plus mezzanine office
- Shop area with 18' sidewalls & restroom
- Large corner lot with ample room for parking or product storage

- Easy truck access to I-94
- (4) 14' x 14' Overhead doors
- Concrete block building
- Reznor space heater in shop / warehouse area and natural gas f/a heat, AC in office.