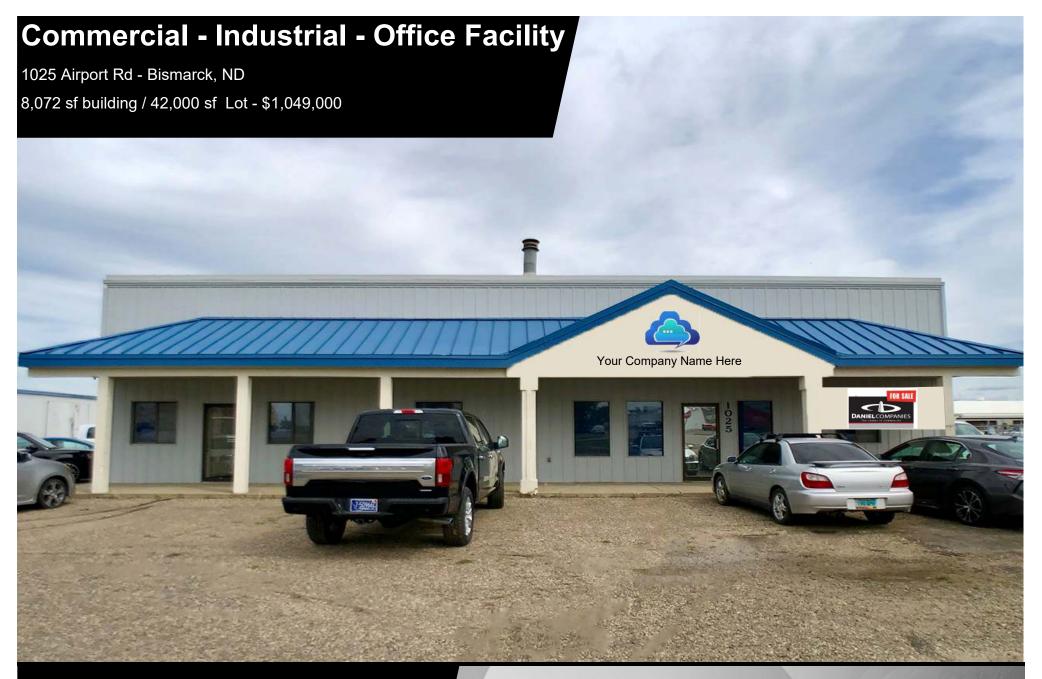

## **Executive Summary for Sale** Price: \$1,049,000 1025 Airport Rd and 1910 Lovett Ave - Bismarck, ND Address: Legal Description: Gussner Indust Tract 1st BLK:1 Lot 22 & 23 0610-001-110 & 0610-001-105 Parcel ID: Lot Size: 21,000 sf X 2 = 42,000 sf**Building Size:** 7,050 sf Main Floor (2,679 sf Office, 4,371 sf Warehouse) + 1,022 sf Finished Mezzanine Office + 1,657 sf Unfinished Mezzanine Storage = Total 9,729 sf Year Built: 1976 Zoning: MA Light Industrial Taxes 2018: \$6,155.33

## **Property Highlights**

- High traffic and great visibility on Airport Rd.
- Large office area plus mezzanine office
- Shop area with 18' sidewalls & restroom
- Large corner lot with ample room for parking or product storage

- Easy truck access to I-94
- (4) 14' x 14' Overhead doors
- Concrete block building
- Reznor space heater in shop / warehouse area and natural gas f/a heat, AC in office.