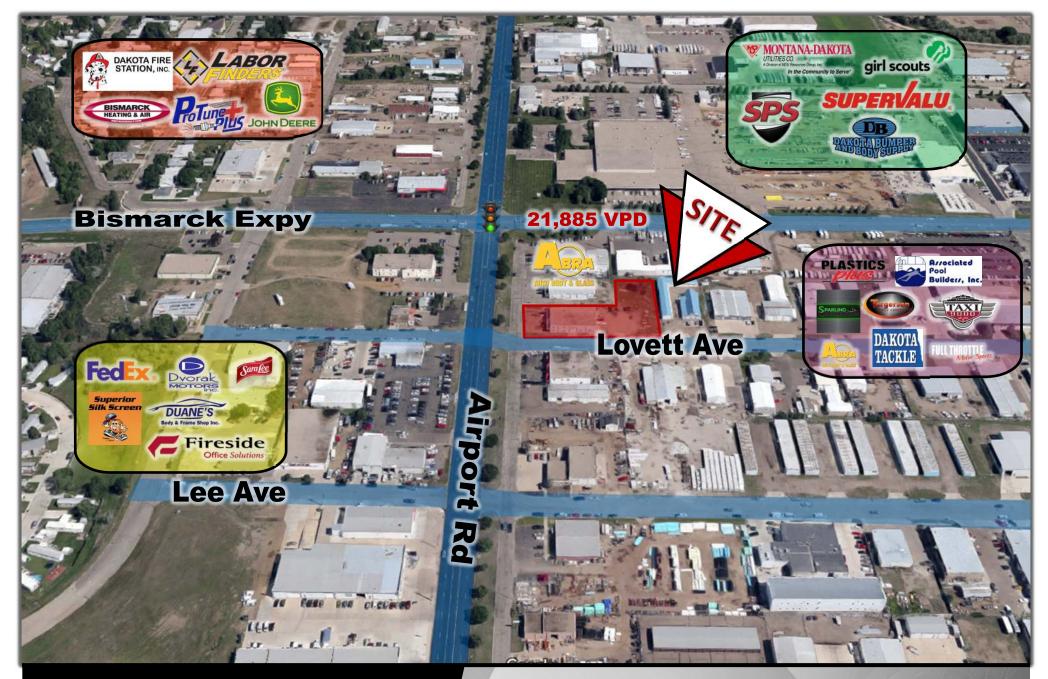

## **Property Highlights**

- High traffic and great visibility on Airport Rd.
- Large office area plus mezzanine office
- Shop area with 18' sidewalls & restroom
- Large corner lot with ample room for parking or product storage

- Easy truck access to I-94
- (4) 14' x 14' Overhead doors
- Concrete block building
- Reznor space heater in shop / warehouse area and natural gas f/a heat, AC in office.