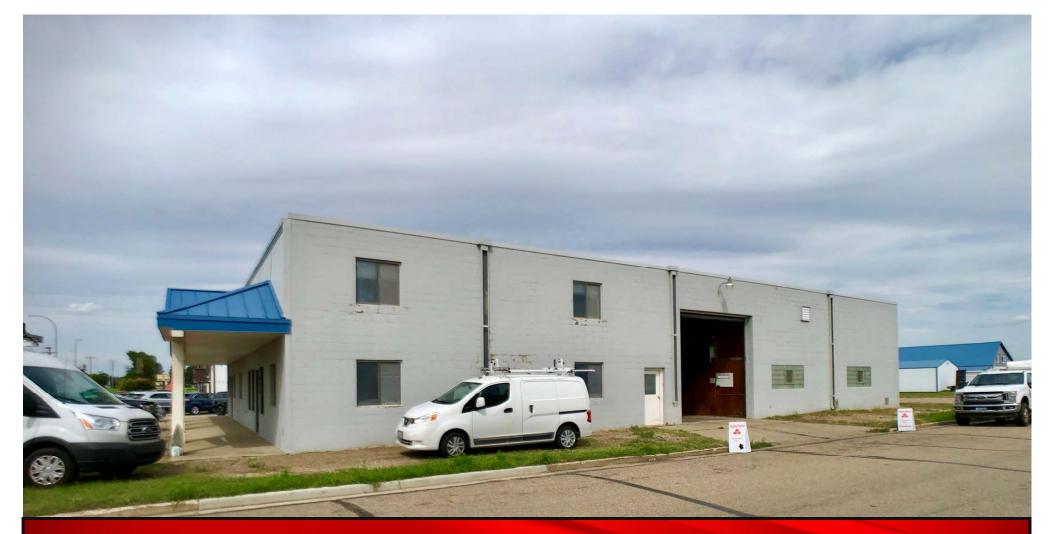

## **Executive Summary for Sale** Price: \$1,049,000 1025 Airport Rd and 1910 Lovett Ave - Bismarck, ND Address: Legal Description: Gussner Indust Tract 1st BLK:1 Lot 22 & 23 0610-001-110 & 0610-001-105 Parcel ID: Lot Size: 21,000 sf X 2 = 42,000 sf**Building Size:** 7,050 sf Main Floor (2,679 sf Office, 4,371 sf Warehouse) + 1,022 sf Finished Mezzanine Office + 1,657 sf Unfinished Mezzanine Storage = Total 9,729 sf Year Built: 1976 Zoning: MA Light Industrial Taxes 2018: \$6,155.33

## **Property Highlights**

- High traffic and great visibility on Airport Rd.
- Large office area plus mezzanine office
- Shop area with 18' sidewalls & restroom
- Large corner lot with ample room for parking or product storage