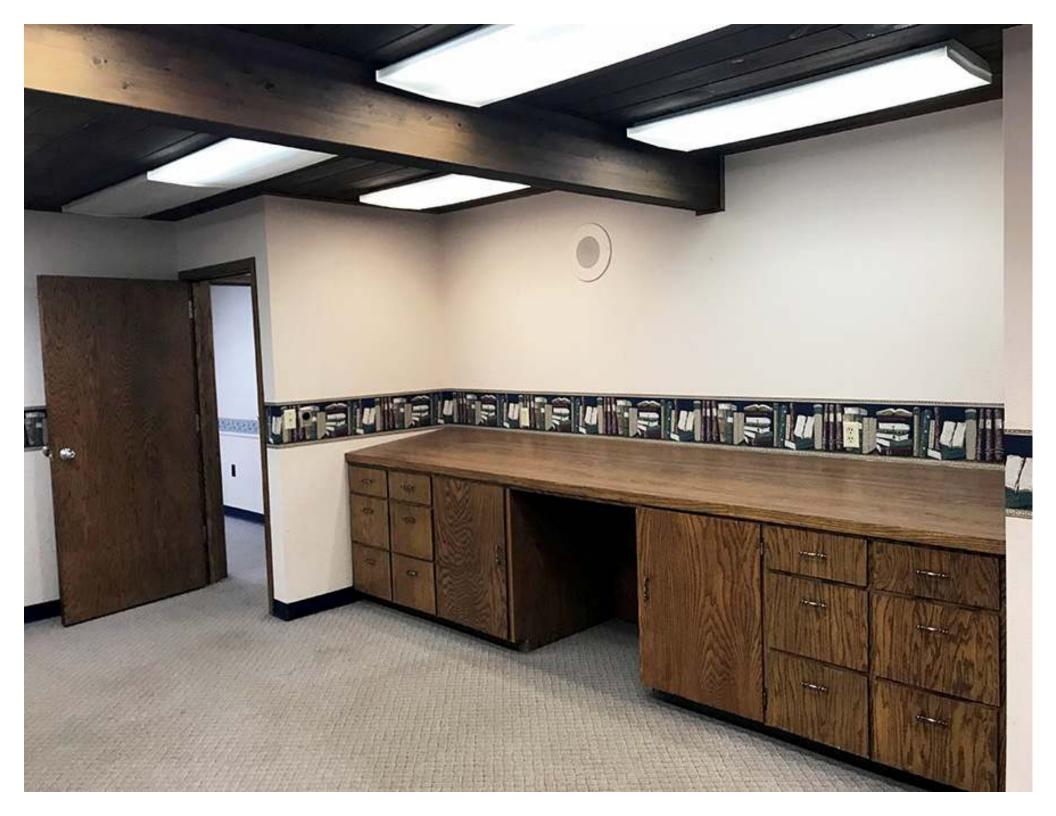

## **Property Highlights**

- High traffic and great visibility on Airport Rd.
- Large office area plus mezzanine office
- Shop area with 18' sidewalls & restroom
- Large corner lot with ample room for parking or product storage

- Easy truck access to I-94
- (4) 14' x 14' Overhead doors
- Concrete block building
- Reznor space heater in shop / warehouse area and natural gas f/a heat, AC in office.