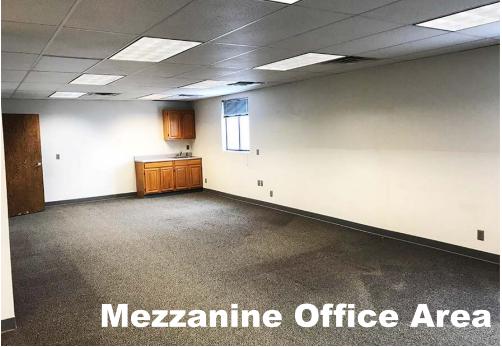

## **Executive Summary for Sale** Price: \$1,049,000 1025 Airport Rd and 1910 Lovett Ave - Bismarck, ND Address: Legal Description: Gussner Indust Tract 1st BLK:1 Lot 22 & 23 0610-001-110 & 0610-001-105 Parcel ID: Lot Size: 21,000 sf X 2 = 42,000 sf**Building Size:** 7,050 sf Main Floor (2,679 sf Office, 4,371 sf Warehouse) + 1,022 sf Finished Mezzanine Office + 1,657 sf Unfinished Mezzanine Storage = Total 9,729 sf Year Built: 1976 Zoning: MA Light Industrial Taxes 2018: \$6,155.33

## **Property Highlights**

- High traffic and great visibility on Airport Rd.
- Large office area plus mezzanine office
- Shop area with 18' sidewalls & restroom
- Large corner lot with ample room for parking or product storage