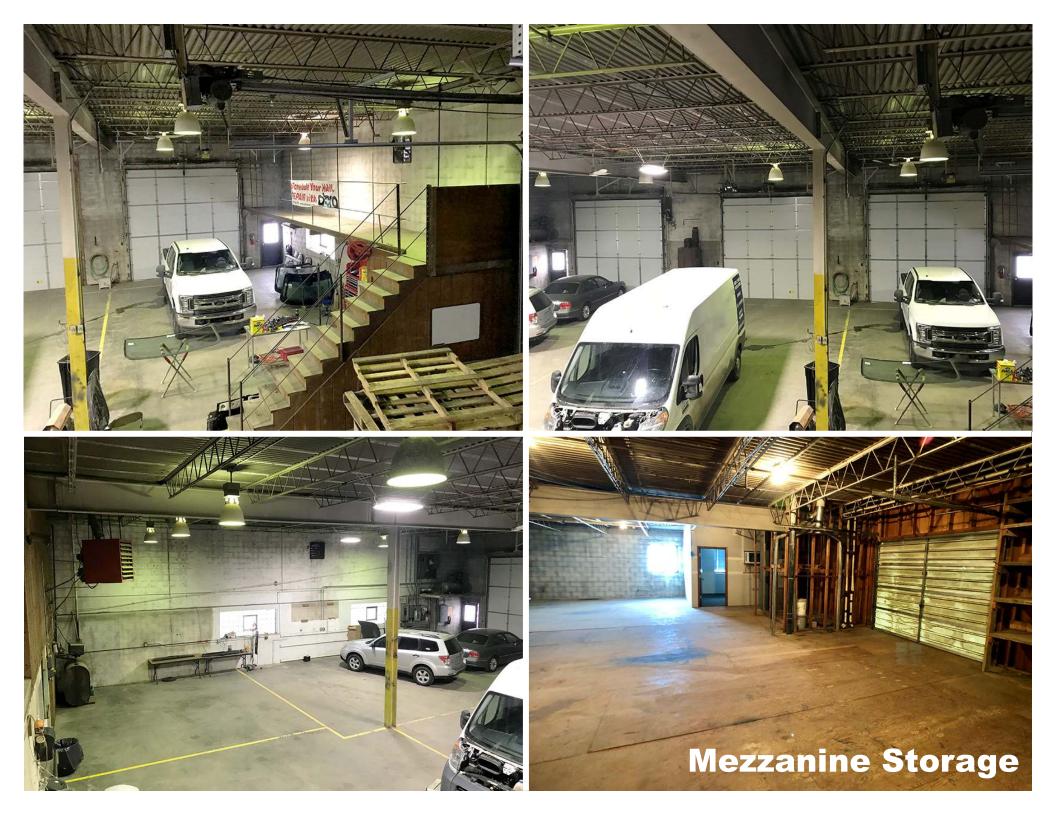

## **Executive Summary for Sale** Price: \$1,049,000 1025 Airport Rd and 1910 Lovett Ave - Bismarck, ND Address: Legal Description: Gussner Indust Tract 1st BLK:1 Lot 22 & 23 0610-001-110 & 0610-001-105 Parcel ID: Lot Size: 21,000 sf X 2 = 42,000 sf**Building Size:** 7,050 sf Main Floor (2,679 sf Office, 4,371 sf Warehouse) + 1,022 sf Finished Mezzanine Office + 1,657 sf Unfinished Mezzanine Storage = Total 9,729 sf Year Built: 1976 Zoning: MA Light Industrial Taxes 2018: \$6,155.33

## **Property Highlights**

- High traffic and great visibility on Airport Rd.
- Large office area plus mezzanine office
- Shop area with 18' sidewalls & restroom
- Large corner lot with ample room for parking or product storage

- Easy truck access to I-94
- (4) 14' x 14' Overhead doors
- Concrete block building
- Reznor space heater in shop / warehouse area and natural gas f/a heat, AC in office.