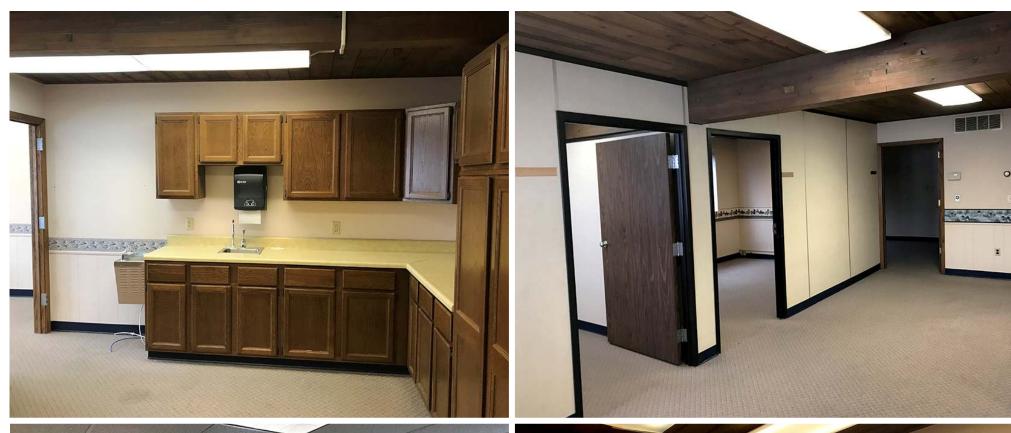

## **Property Highlights**

- High traffic and great visibility on Airport Rd.
- Large office area plus mezzanine office
- Shop area with 18' sidewalls & restroom
- Large corner lot with ample room for parking or product storage

- Easy truck access to I-94
- (4) 14' x 14' Overhead doors
- Concrete block building
- Reznor space heater in shop / warehouse area and natural gas f/a heat, AC in office.