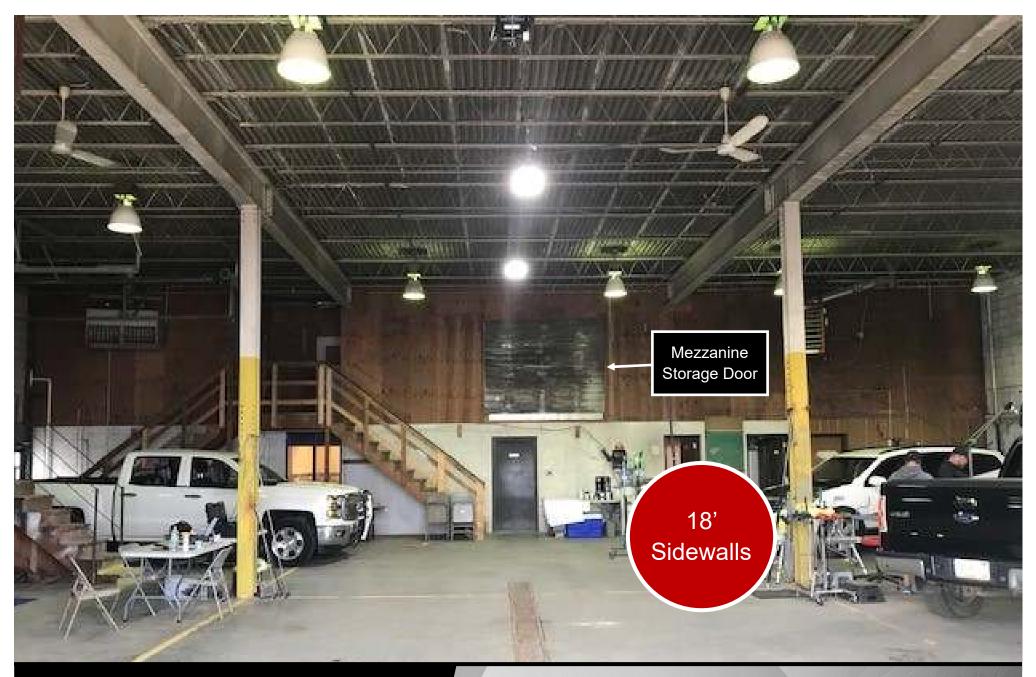

## **Property Highlights**

- High traffic and great visibility on Airport Rd.
- Large office area plus mezzanine office
- Shop area with 18' sidewalls & restroom
- Large corner lot with ample room for parking or product storage

- Easy truck access to I-94
- (4) 14' x 14' Overhead doors
- Concrete block building
- Reznor space heater in shop / warehouse area and natural gas f/a heat, AC in office.