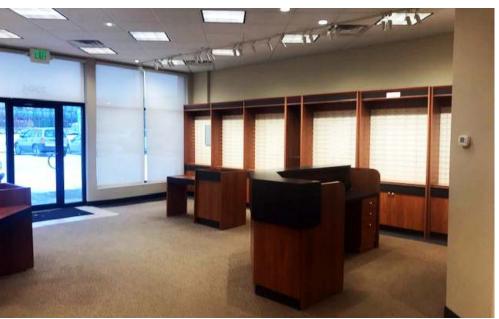

## **Prime Retail / Medical Location**

2304 15th St NW - Bismarck, ND

1,836 sf - \$22.00 + \$6.00 psf CAM / \$4,284 mo

Taylor Daniel | Vice President

Commercial Realtor® Taylor@DanielCompanies.com Bill Daniel | President CCIM, Broker Bill@DanielCompanies.com

#### **Potential Uses:**

(No Food Uses)

- Service Business
- Spa / Wellness
- Fitness
- Retail
- Clinic / Medical
- Professional Office

Fixtures in space are included

**Taylor Daniel | Vice President** 

Commercial Realtor® Taylor@DanielCompanies.com Bill Daniel | President CCIM, Broker Bill@DanielCompanies.com