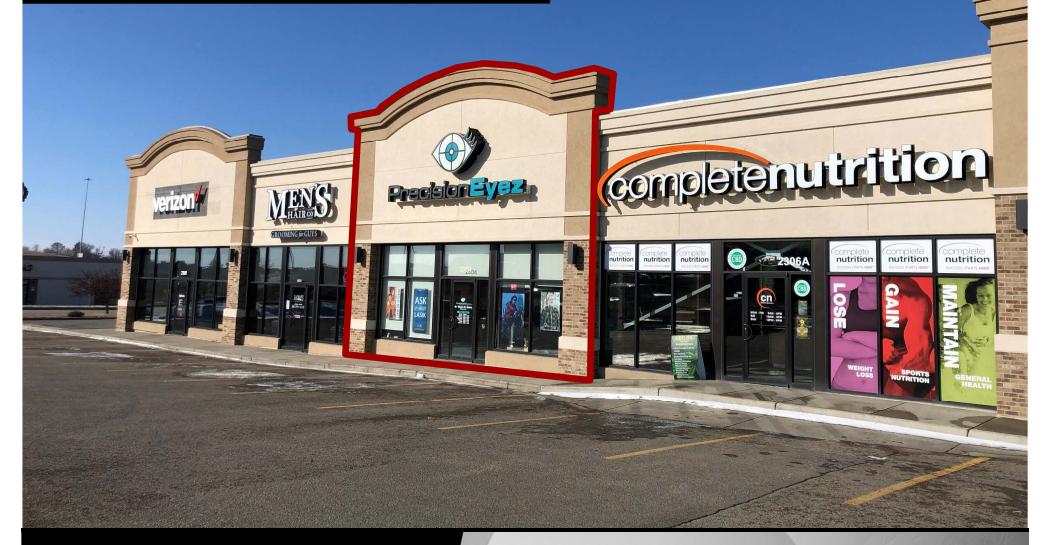

## **Prime Retail / Medical Location**

2304 15th St NW - Bismarck, ND

1,836 sf - \$22.00 + \$6.00 psf CAM / \$4,284 mo

Taylor Daniel | Vice President

Commercial Realtor® Taylor@DanielCompanies.com Bill Daniel | President CCIM, Broker Bill@DanielCompanies.com

## **Executive Summary for Lease**

| Address:                   | 2304 15th St NW - Bismarck, ND       |
|----------------------------|--------------------------------------|
| Date Available:            | Now                                  |
| Lease Rate:                | \$22.00 psf / \$4,284 mo. (with CAM) |
| Estimated CAM/NNN:         | \$6.00 psf Fixed CAM                 |
| Lease Term:                | 5 Year Minimum                       |
| Approximate SF:            | 1,836 sf (25′ 6″ x 72′)              |
| Parking:                   | Front Door and On-Site               |
| Tenant Responsibilities:   | Base Rent, CAM, & Utilities          |
| Landlord Responsibilities: | Building Structure and Roof          |

### \$22.00 psf + \$6.00 psf CAM

- Great Demographic Retail Area
- Easy access to and from I-94
- High traffic area
- Next to Lowe's, PetSmart, Best Buy, Kohls, McDonalds, and Pacific Sound
- Open floor plan
- 2 Private bathroom
- Great tenant mix