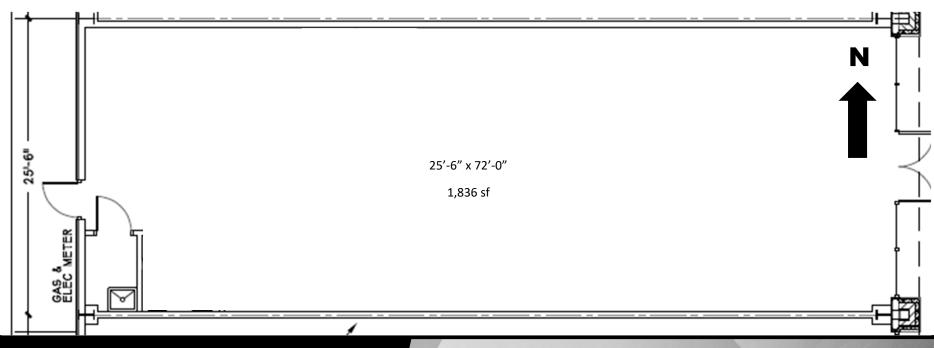

## **Executive Summary for Lease**

| Address:                   | 2304 15th St NW - Bismarck, ND       |
|----------------------------|--------------------------------------|
| Date Available:            | Now                                  |
| Lease Rate:                | \$22.00 psf / \$4,284 mo. (with CAM) |
| Estimated CAM/NNN:         | \$6.00 psf Fixed CAM                 |
| Lease Term:                | 5 Year Minimum                       |
| Approximate SF:            | 1,836 sf (25′ 6″ x 72′)              |
| Parking:                   | Front Door and On-Site               |
| Tenant Responsibilities:   | Base Rent, CAM, & Utilities          |
| Landlord Responsibilities: | Building Structure and Roof          |