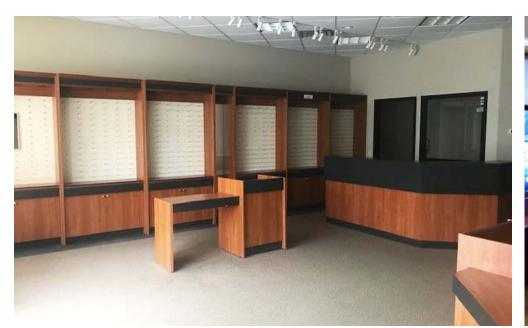

## **Prime Retail / Medical Location**

2304 15th St NW - Bismarck, ND

1,836 sf - \$22.00 + \$6.00 psf CAM / \$4,284 mo

Taylor Daniel | Vice President

Commercial Realtor® Taylor@DanielCompanies.com Bill Daniel | President CCIM, Broker Bill@DanielCompanies.com

#### **Potential Uses:**

(No Food Uses)

- Service Business
- Spa / Wellness
- Fitness
- Retail
- Clinic / Medical
- Professional Office

Fixtures in space are included

**Taylor Daniel | Vice President** 

Commercial Realtor® Taylor@DanielCompanies.com Bill Daniel | President CCIM, Broker Bill@DanielCompanies.com