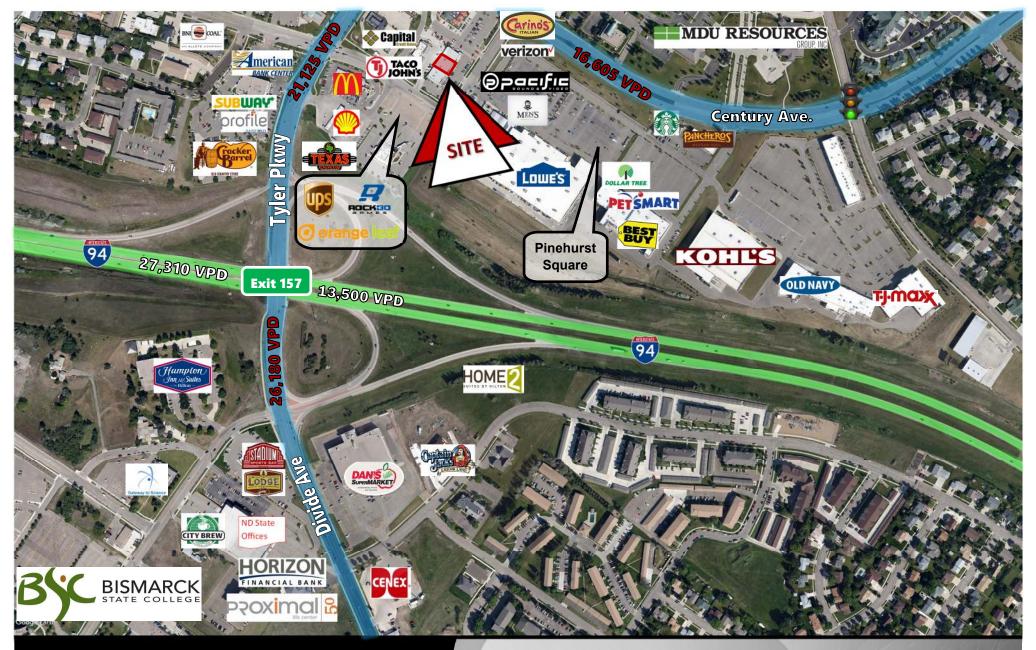

### \$22.00 psf + \$6.00 psf CAM

- Great Demographic Retail Area
- Easy access to and from I-94
- High traffic area
- Next to Lowe's, PetSmart, Best Buy, Kohls, McDonalds, and Pacific Sound
- Open floor plan
- 2 Private bathroom
- Great tenant mix

#### **Immediate Area Business & Traffic Generators**

- Bismarck Community Bowl
- MDU Resources Campus (Fortune 600 Company)
- Bismarck State College Campus (Est. 4,000 Students)
- Eye Center of the Dakotas
- Stadium / Lodge Bar & Grill
- Warford Orthodontics
- Capital Credit Union
- Gate City Bank

- Captain Jack's Liquor
- Kohl's
- Shell C-Store
- Lowe's
- McDonalds
- Texas Roadhouse
- Starbucks
- TJ Maxx
- Men's Warehouse

- Best Buy
- Bismarck Mandan Convention & Visitors Bureau
- MDU Resources Campus
- Hampton Inn & Suites
- Johnny Carinos
- Country West
- Cracker Barrel
- Dollar Tree
- Shoe Carnival
- Complete Nutrition
- Verizon
- Taco John's
- Subway
- Eckroth Music
- Old Navy
- Kobe's Japanese Restaurant
- Bismarck Mandan Chamber of Commerce
- Proximal 50 & City Brew Coffee
- Pacific Sound
- Bismarck State College
- Eide Bailey