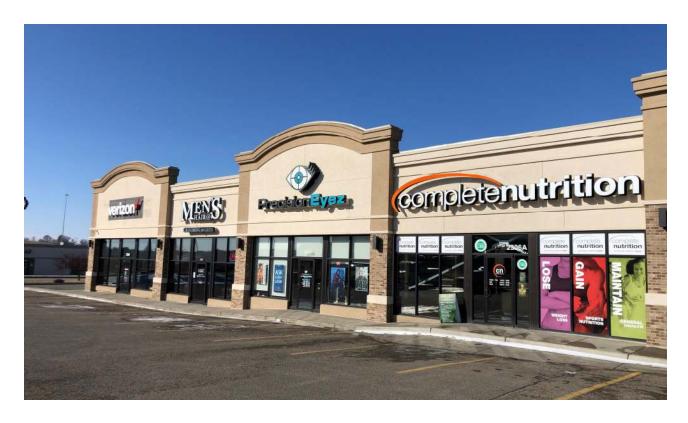

## **Prime Retail / Medical Location**

2304 15th St NW - Bismarck, ND

1,836 sf - \$22.00 + \$6.00 psf CAM / \$4,284 mo

Taylor Daniel | Vice President

Commercial Realtor® Taylor@DanielCompanies.com Bill Daniel | President CCIM, Broker Bill@DanielCompanies.com

## **Executive Summary for Lease**

| Address:                   | 2304 15th St NW - Bismarck, ND       |
|----------------------------|--------------------------------------|
| Date Available:            | Now                                  |
| Lease Rate:                | \$22.00 psf / \$4,284 mo. (with CAM) |
| Estimated CAM/NNN:         | \$6.00 psf Fixed CAM                 |
| Lease Term:                | 5 Year Minimum                       |
| Approximate SF:            | 1,836 sf (25′ 6″ x 72′)              |
| Parking:                   | Front Door and On-Site               |
| Tenant Responsibilities:   | Base Rent, CAM, & Utilities          |
| Landlord Responsibilities: | Building Structure and Roof          |

### \$22.00 psf + \$6.00 psf CAM

- Great Demographic Retail Area
- Easy access to and from I-94
- High traffic area
- Next to Lowe's, PetSmart, Best Buy, Kohls, McDonalds, and Pacific Sound
- Open floor plan
- 2 Private bathroom
- Great tenant mix

- Captain Jack's Liquor
- Kohl's
- Shell C-Store
- Lowe's
- McDonalds
- Texas Roadhouse
- Starbucks
- TJ Maxx
- Men's Warehouse

- Best Buy
- Bismarck Mandan Convention & Visitors Bureau
- MDU Resources Campus
- Hampton Inn & Suites
- Johnny Carinos
- Country West
- Cracker Barrel
- Dollar Tree
- Shoe Carnival
- Complete Nutrition
- Verizon
- Taco John's
- Subway
- Eckroth Music
- Old Navy
- Kobe's Japanese Restaurant
- Bismarck Mandan Chamber of Commerce
- Proximal 50 & City Brew Coffee
- Pacific Sound
- Bismarck State College
- Eide Bailey