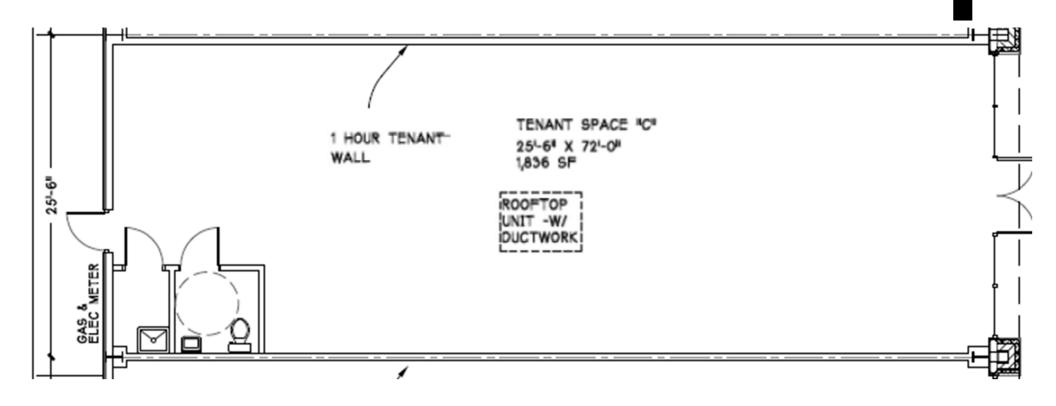

| Executive Summary for Lease |                                 |  |
|-----------------------------|---------------------------------|--|
| Address:                    | 2304 15th St NW - Bismarck, ND  |  |
| Date Available:             | 1/1/2021                        |  |
| Lease Rate:                 | \$22.00 psf / \$3,366 mo. + CAM |  |
| Estimated CAM/NNN:          | \$6.00 psf Fixed CAM            |  |
| Lease Term:                 | 5 Year Minimum                  |  |
| Approximate SF:             | 1,836 sf (25' 6" x 72')         |  |
| Parking:                    | Front Door and On-Site          |  |
| Tenant Responsibilities:    | Base Rent, CAM, & Utilities     |  |
| Landlord Responsibilities:  | Building Structure and Roof     |  |

# **Floor Plan**

Taylor Daniel | Vice PresidentCommercial Realtor®Taylor@DanielCompanies.com

**Bill Daniel | President** CCIM, Broker Bill@DanielCompanies.com

Ν