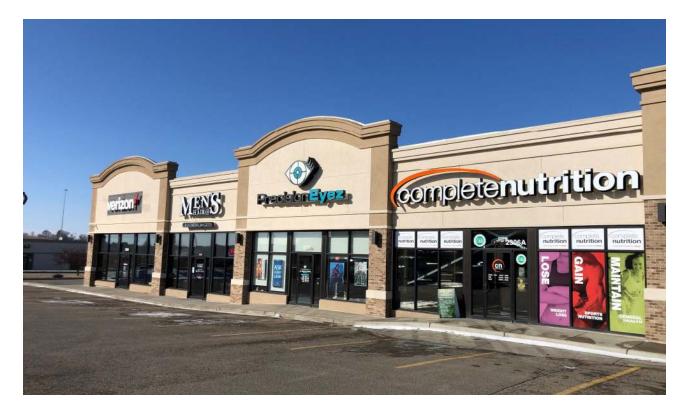

## \$22.00 psf + \$6.00 psf CAM

- Great Demographic Retail Area

Easy access to and from I-94

High traffic area

Right next to Lowe's, PetSmart, Best Buy, Kohls, and McDonalds

- Open floor plan

- Private bathroom

- Captain Jack's Liquor
- Kohl's
- Shell C-Store
- Lowe's
- McDonalds
- Texas Roadhouse
- Starbucks
- TJ Maxx
- Men's Warehouse

- Best Buy
- Bismarck Mandan Convention & Visitors Bureau
- MDU Resources Campus
- Hampton Inn & Suites
- Johnny Carinos
- Country West
- Cracker Barrel
- Dollar Tree
- Shoe Carnival
- Complete Nutrition
- Verizon
- Taco John's
- Subway
- Eckroth Music
- Old Navy
- Kobe's Japanese Restaurant
- Bismarck Mandan Chamber of Commerce
- Proximal 50 & City Brew Coffee
- Pacific Sound
- Bismarck State College
- Eide Bailey