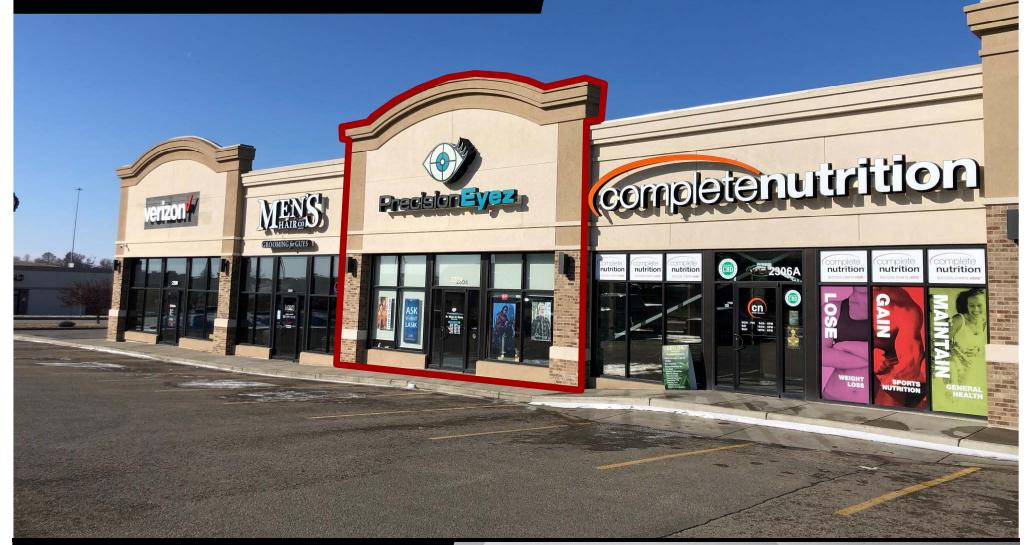

# **Prime Retail Location NW Bismarck**

2304 15th St NW - Bismarck, ND

1,836 sf - \$22.00 psf / \$3,366 Mo. + CAM

Taylor Daniel | Vice PresidentCommercial Realtor®Taylor@DanielCompanies.com

Bill Daniel | President CCIM, Broker Bill@DanielCompanies.com

| Executive Summary for Lease |                                 |  |
|-----------------------------|---------------------------------|--|
| Address:                    | 2304 15th St NW - Bismarck, ND  |  |
| Date Available:             | 1/1/2021                        |  |
| Lease Rate:                 | \$22.00 psf / \$3,366 mo. + CAM |  |
| Estimated CAM/NNN:          | \$6.00 psf Fixed CAM            |  |
| Lease Term:                 | 5 Year Minimum                  |  |
| Approximate SF:             | 1,836 sf (25' 6" x 72')         |  |
| Parking:                    | Front Door and On-Site          |  |
| Tenant Responsibilities:    | Base Rent, CAM, & Utilities     |  |
| Landlord Responsibilities:  | Building Structure and Roof     |  |

## \$22.00 psf + \$6.00 psf CAM

- Great Demographic Retail Area

Easy access to and from I-94

High traffic area

Right next to Lowe's, PetSmart, Best Buy, Kohls, and McDonalds

- Open floor plan

- Private bathroom

### **Potential Uses:**

(No Food Uses)

- Service Business
- Spa / Wellness

- Fitness

- Retail
- Clinic / Medical
- Professional Office

- Other

DANIELCOMPANIES The Leader in Commercial Real Estate

Taylor Daniel | Vice PresidentCommercial Realtor®Taylor@DanielCompanies.com