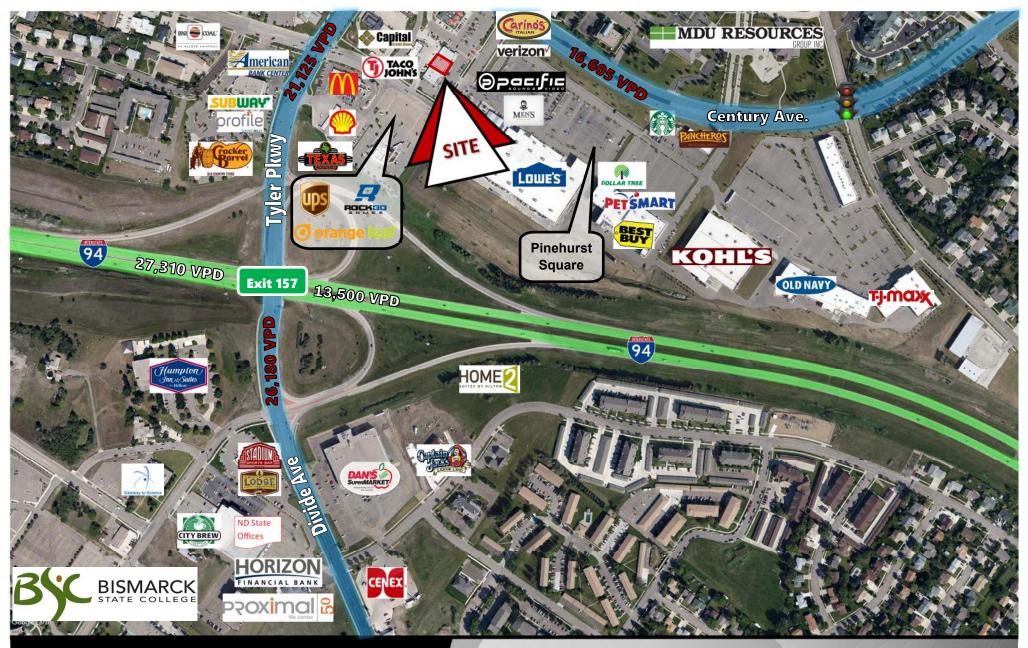

#### **Immediate Area Business & Traffic Generators**

- Bismarck Community Bowl
- MDU Resources Campus (Fortune 600 Company)
- Bismarck State College Campus (Est. 4,000 Students)
- Eye Center of the Dakotas
- Stadium / Lodge Bar & Grill
- Warford Orthodontics
- Capital Credit Union
- Gate City Bank

- Captain Jack's Liquor
- Kohl's
- Shell C-Store
- Lowe's
- McDonalds
- Texas Roadhouse
- Starbucks
- TJ Maxx
- Men's Warehouse

- Best Buy
- Bismarck Mandan Convention & Visitors Bureau
- MDU Resources Campus
- Hampton Inn & Suites
- Johnny Carinos
- Country West
- Cracker Barrel
- Dollar Tree
- Shoe Carnival
- Complete Nutrition
- Verizon
- Taco John's
- Subway
- Eckroth Music
- Old Navy
- Kobe's Japanese Restaurant
- Bismarck Mandan Chamber of Commerce
- Proximal 50 & City Brew Coffee
- Pacific Sound
- Bismarck State College
- Eide Bailey