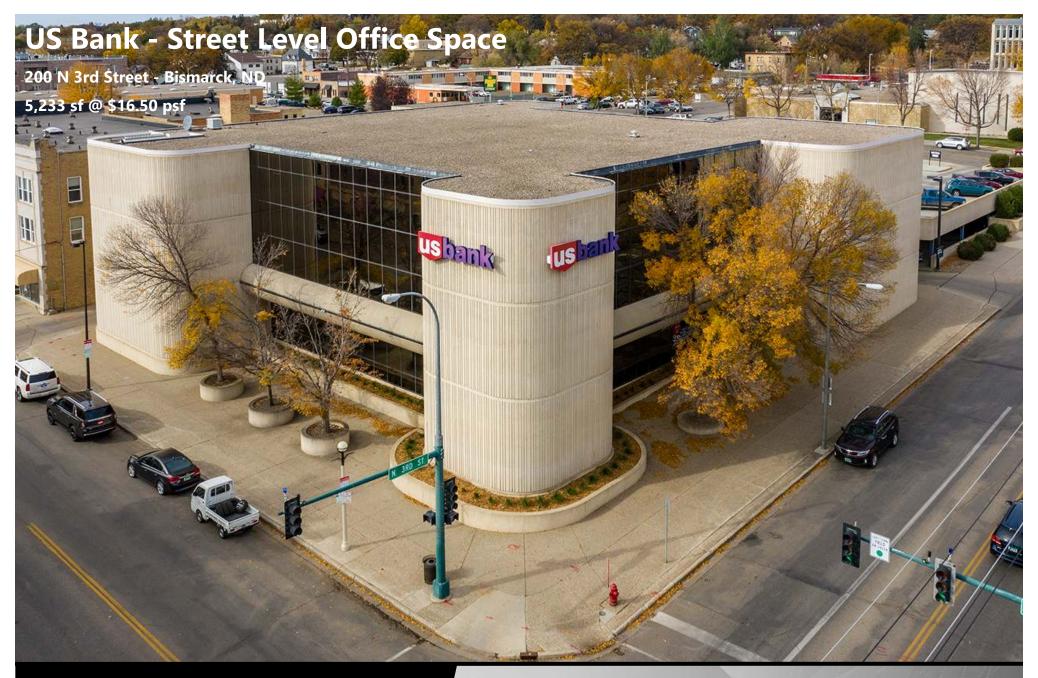

### **Executive Summary for Lease**

| Address:                   | 200 N 3rd Street - Bismarck, ND |
|----------------------------|---------------------------------|
| Date Available:            | 1/1/2021                        |
| Lease Rate:                | \$16.50 psf / \$7,196.00 mo.    |
| Estimated CAM/NNN:         | None                            |
| Lease Term:                | 3 Year Minimum                  |
| Approximate SF:            | 5,233 sf                        |
| Parking:                   | Available at Additional Cost    |
| Tenant Responsibilities:   | Interior Janitorial             |
| Landlord Responsibilities: | Full Service                    |

# Property Highlights

- 10 private offices
- Reception Area
- Open Work Areas
- Conference Room
- Elevator Access
- Glass Walls and many Windows
- Access to connected
   Parking Ramp
- Parking at additional cost
- Walk Score of 90 Walkers Paradise
- Window signage available