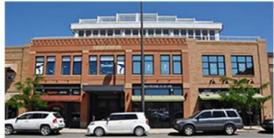

### **Executive Summary for Lease**

| Address:                   | 200 N 3rd Street - Bismarck, ND |
|----------------------------|---------------------------------|
| Date Available:            | 1/1/2021                        |
| Lease Rate:                | \$16.50 psf / \$7,196.00 mo.    |
| Estimated CAM/NNN:         | None                            |
| Lease Term:                | 3 Year Minimum                  |
| Approximate SF:            | 5,233 sf                        |
| Parking:                   | Available at Additional Cost    |
| Tenant Responsibilities:   | Interior Janitorial             |
| Landlord Responsibilities: | Full Service                    |

# Property Highlights

- 10 private offices
- Reception Area
- Open Work Areas
- Conference Room
- Elevator Access
- Glass Walls and many Windows
- Access to connected
   Parking Ramp
- Parking at additional cost
- Walk Score of 90 Walkers Paradise
- Window signage available