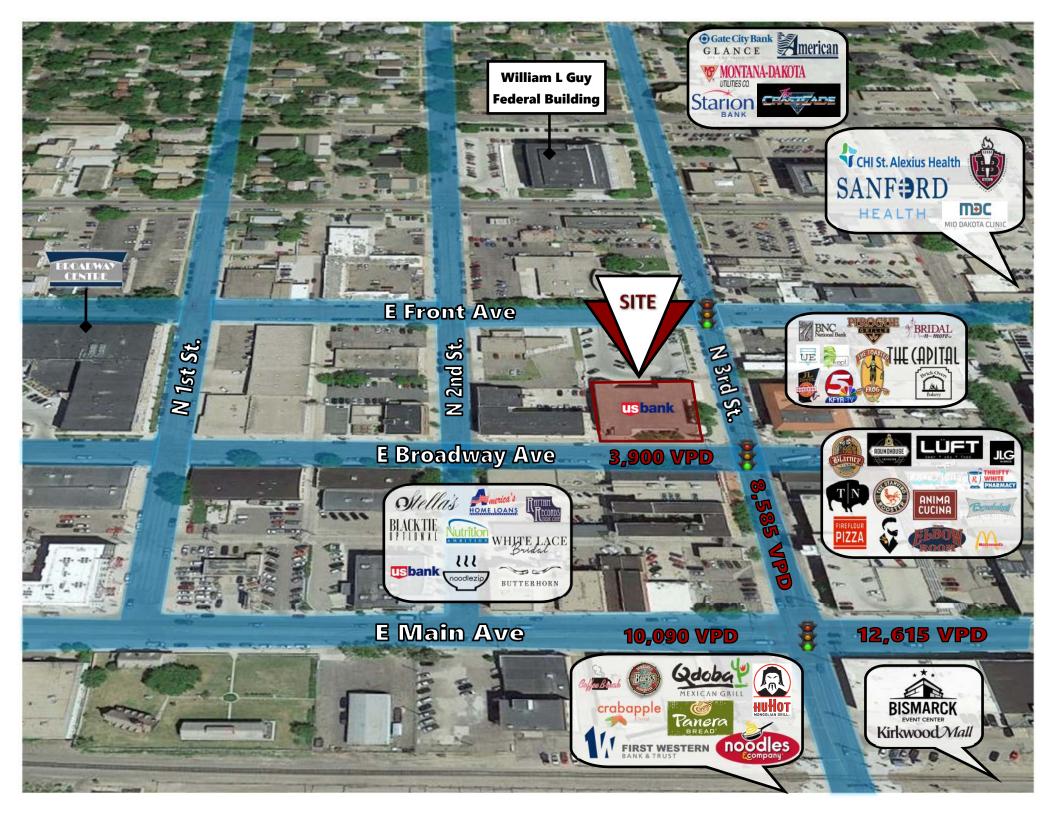

### **Executive Summary for Lease**

| Address:                   | 200 N 3rd Street - Bismarck, ND |
|----------------------------|---------------------------------|
| Date Available:            | 1/1/2021                        |
| Lease Rate:                | \$16.50 psf / \$7,196.00 mo.    |
| Estimated CAM/NNN:         | None                            |
| Lease Term:                | 3 Year Minimum                  |
| Approximate SF:            | 5,233 sf                        |
| Parking:                   | Available at Additional Cost    |
| Tenant Responsibilities:   | Interior Janitorial             |
| Landlord Responsibilities: | Full Service                    |

#### DAYTIME POPULATION

| .5 MILE | 1 MILE | 3 MILES |
|---------|--------|---------|
| 11,308  | 29,299 | 79,441  |

#### AVERAGE HOUSEHOLD INCOME

| .5 MILE  | 1 MILE   | 3 MILES  |
|----------|----------|----------|
| \$44,050 | \$56,879 | \$73,256 |

#### 2019 POPULATION

| .5 MILE | 1 MILE | 3 MILES |
|---------|--------|---------|
| 2,911   | 12,943 | 63,919  |

#### **EMPLOYEES**

| .5 MILE | 1 MILE | 3 MILES |
|---------|--------|---------|
| 10,913  | 23,835 | 58,218  |