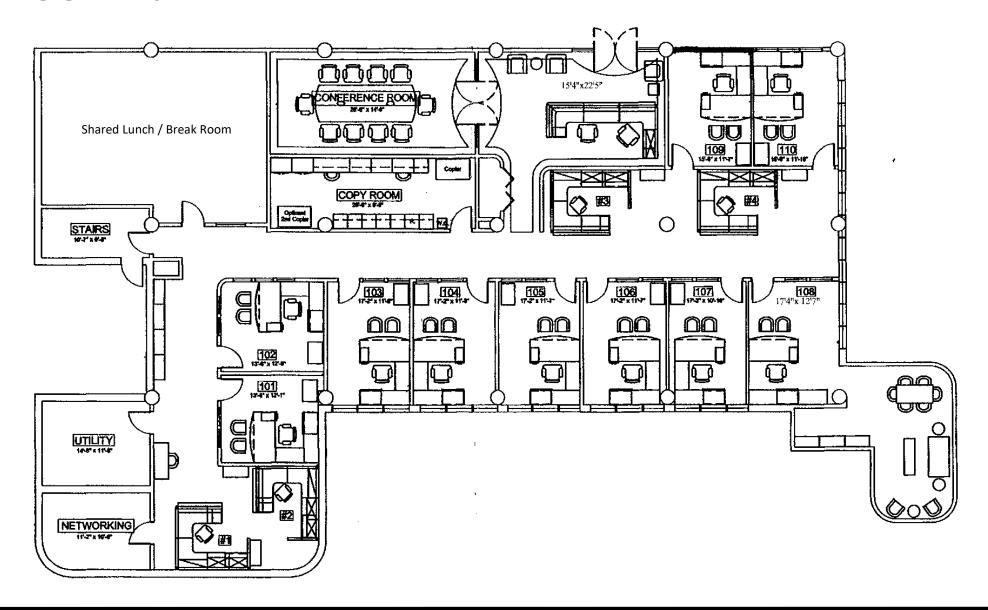

# Floor Plan

**Bill Daniel | President** 

CCIM, Broker Bill@DanielCompanies.com **Taylor Daniel | Vice President** 

Commercial Realtor®

<u>Taylor@DanielCompanies.com</u>

# Property Highlights

- 10 private offices
- Reception Area
- Open Work Areas
- Conference Room
- Elevator Access
- Glass Walls and many Windows
- Access to connected
   Parking Ramp
- Parking at additional cost
- Walk Score of 90 Walkers Paradise
- Window signage available