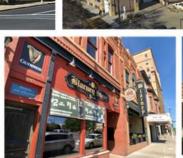

### **Executive Summary for Lease**

| Address:                   | 200 N 3rd Street - Bismarck, ND |
|----------------------------|---------------------------------|
| Date Available:            | Now                             |
| Lease Rate:                | \$16.50 psf / \$7,196.00 mo.    |
| Estimated CAM/NNN:         | None                            |
| Lease Term:                | 3 Year Minimum                  |
| Approximate SF:            | 5,233 sf                        |
| Parking:                   | Available at Additional Cost    |
| Tenant Responsibilities:   | Interior Janitorial             |
| Landlord Responsibilities: | Full Service                    |