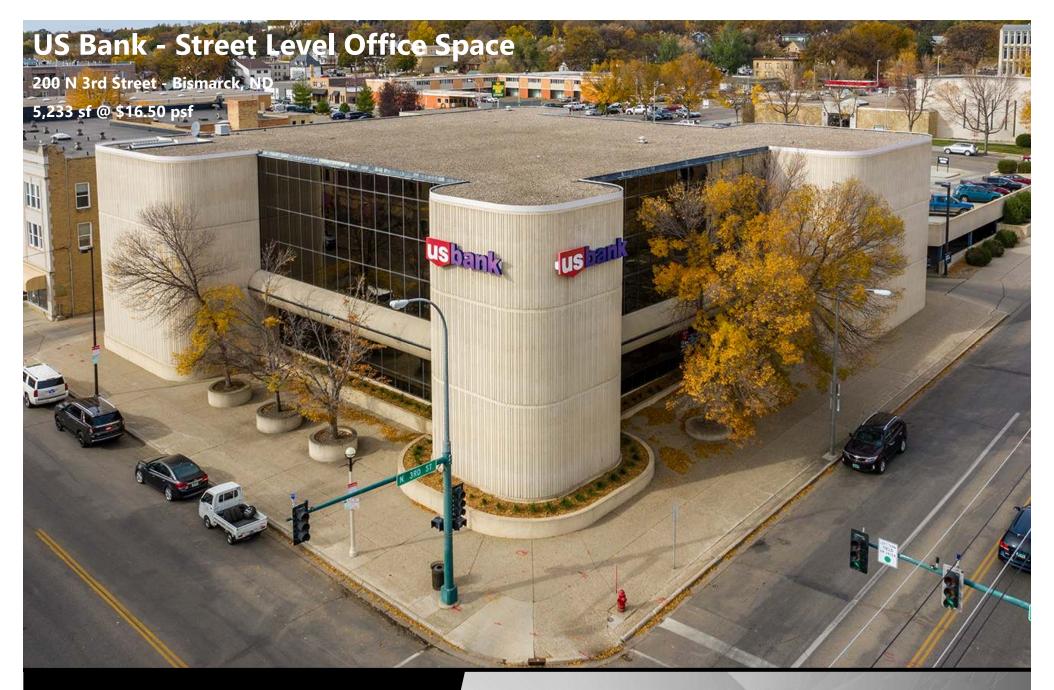

### **Executive Summary for Lease**

| Address:                   | 200 N 3rd Street - Bismarck, ND |
|----------------------------|---------------------------------|
| Date Available:            | Now                             |
| Lease Rate:                | \$16.50 psf / \$7,196.00 mo.    |
| Estimated CAM/NNN:         | None                            |
| Lease Term:                | 3 Year Minimum                  |
| Approximate SF:            | 5,233 sf                        |
| Parking:                   | Available at Additional Cost    |
| Tenant Responsibilities:   | Interior Janitorial             |
| Landlord Responsibilities: | Full Service                    |

# Property Highlights

- 10 private offices
- Reception Area
- Open Work Areas
- Conference Room
- Elevator Access
- Glass Walls and many Windows
- Access to connected Parking Ramp
- Parking at additional cost
- Walk Score of 90 Walkers Paradise
- Window signage available