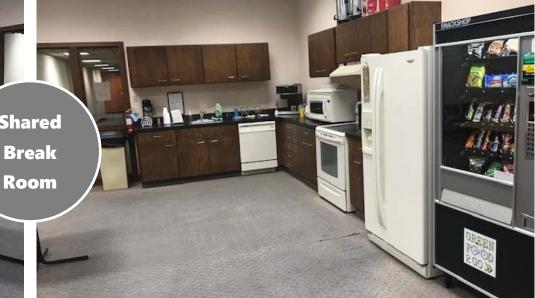

# Property Highlights

- 10 private offices
- Reception Area
- Open Work Areas
- Conference Room
- Elevator Access
- Glass Walls and many Windows
- Access to connected Parking Ramp
- Parking at additional cost
- Walk Score of 90 Walkers Paradise
- Window signage available