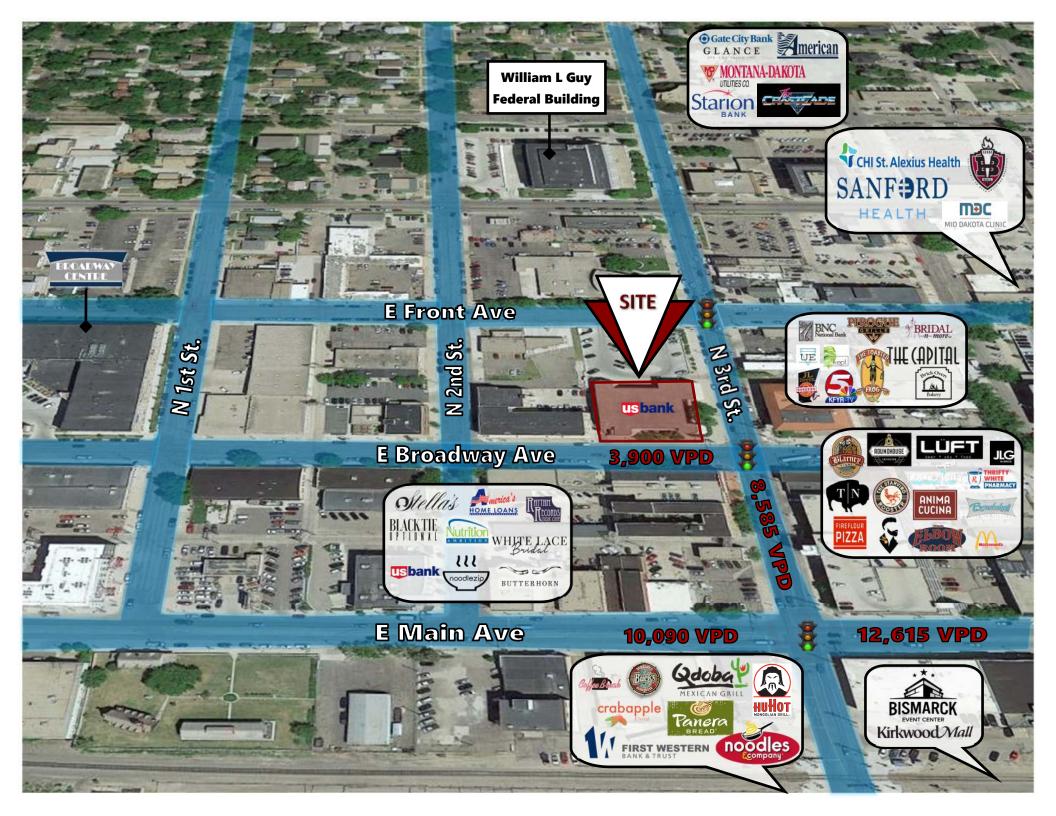

### **Executive Summary for Lease**

| Address:                   | 200 N 3rd Street - Bismarck, ND |
|----------------------------|---------------------------------|
| Date Available:            | Now                             |
| Lease Rate:                | \$16.50 psf / \$7,196.00 mo.    |
| Estimated CAM/NNN:         | None                            |
| Lease Term:                | 3 Year Minimum                  |
| Approximate SF:            | 5,233 sf                        |
| Parking:                   | Available at Additional Cost    |
| Tenant Responsibilities:   | Interior Janitorial             |
| Landlord Responsibilities: | Full Service                    |