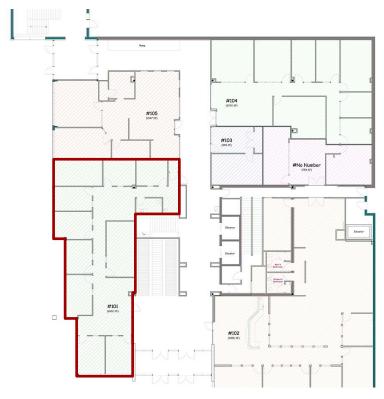

## **Executive Summary for Lease**

| Address:                 | 400 E Broadway Ave Suite 101 - Bismarck, ND |  |  |
|--------------------------|---------------------------------------------|--|--|
| Property Name:           | Grand Pacific Center                        |  |  |
| Date Available:          | January 1st, 2021                           |  |  |
| Lease Term:              | Minimum 3 Years                             |  |  |
| Lease Rate:              | \$18.00 psf / \$3,903 mo.                   |  |  |
| Approximate SF:          | 2,602 sf                                    |  |  |
| Parking:                 | Street and ramp parking                     |  |  |
| Tenant Responsibilities: | Parking, Internet, and Phone                |  |  |