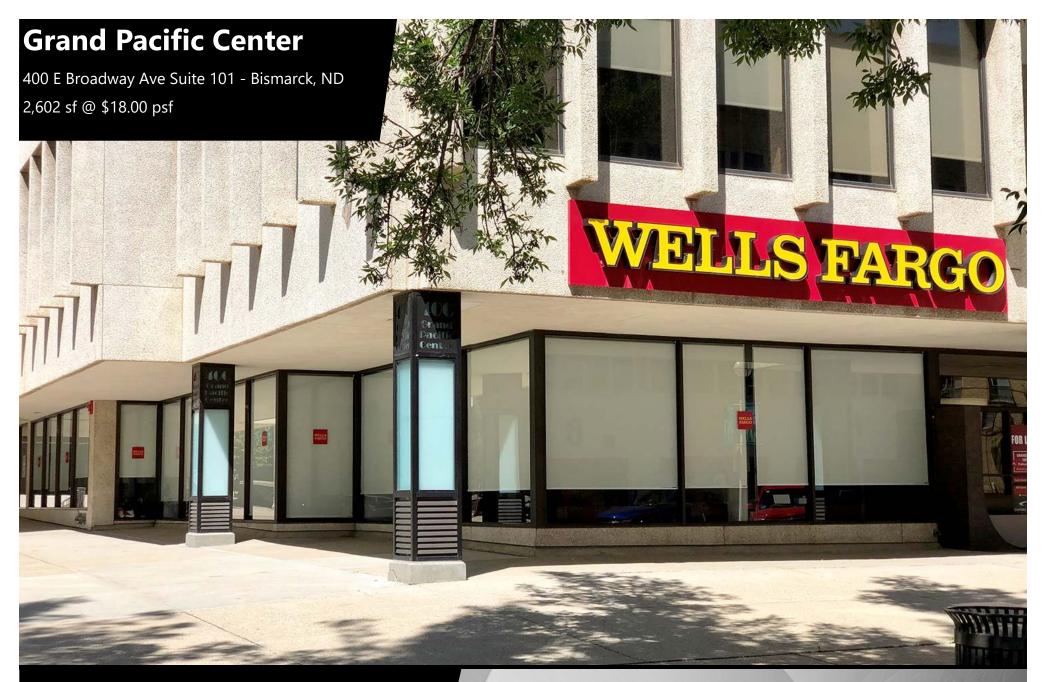

## **Executive Summary for Lease**

| Address:                 | 400 E Broadway Ave Suite 101 - Bismarck, ND |  |  |
|--------------------------|---------------------------------------------|--|--|
| Property Name:           | Grand Pacific Center                        |  |  |
| Date Available:          | January 1st, 2021                           |  |  |
| Lease Term:              | Minimum 3 Years                             |  |  |
| Lease Rate:              | \$18.00 psf / \$3,903 mo.                   |  |  |
| Approximate SF:          | 2,602 sf                                    |  |  |
| Parking:                 | Street and ramp parking                     |  |  |
| Tenant Responsibilities: | Parking, Internet, and Phone                |  |  |