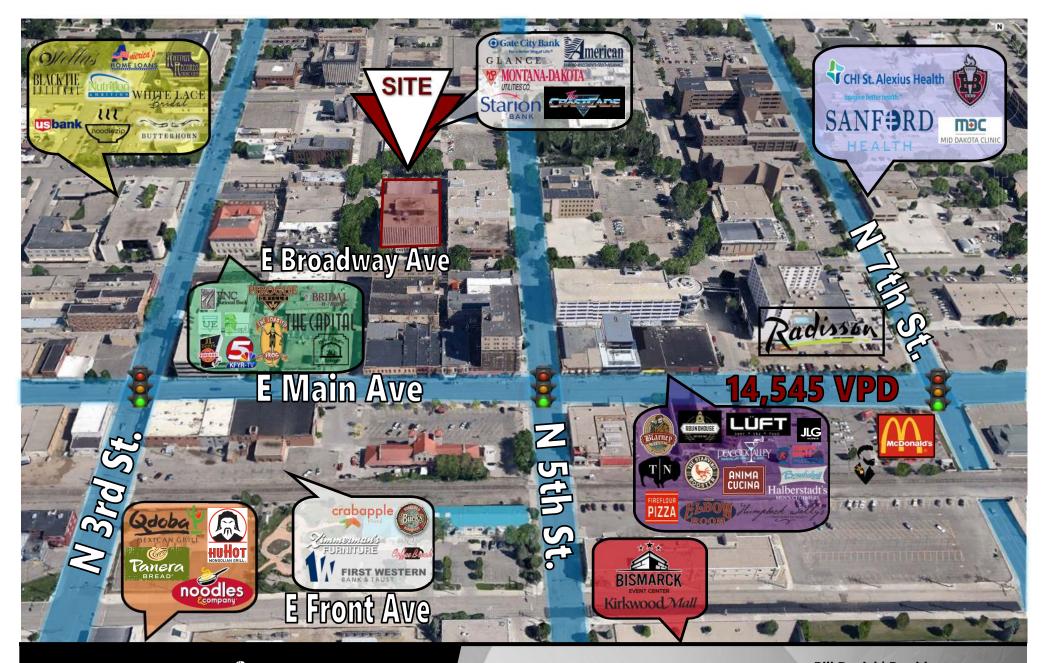

Walk Score 89

**400 E Broadway Ave.** has a Walk Score of 89 out of 100. Very Walkable - Most errands can be accomplished on foot.

| Broker does not guarantee the information describing this property. Interested parties are advised to independently verify the information |
|--------------------------------------------------------------------------------------------------------------------------------------------|
| through personal inspectors or with appropriate professionals.                                                                             |