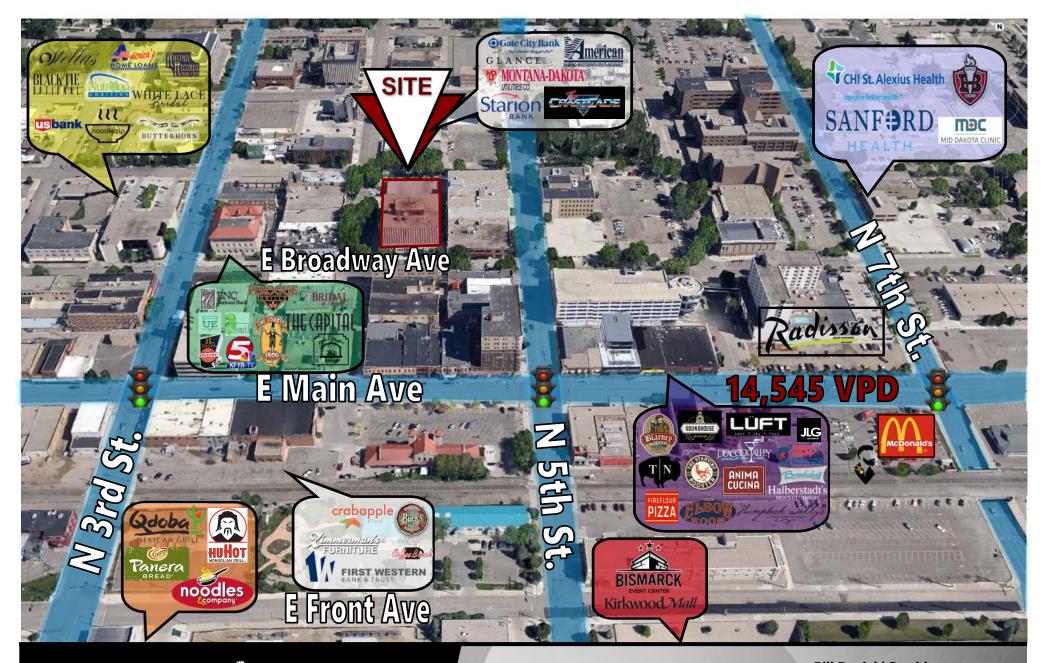

## **Executive Summary for Lease**

| Address:                 | 400 E Broadway Ave Suite 101 - Bismarck, ND |  |
|--------------------------|---------------------------------------------|--|
| Property Name:           | Grand Pacific Center                        |  |
| Date Available:          | Available Now                               |  |
| Lease Term:              | 5 Years                                     |  |
| Lease Rate:              | \$18.00 psf / \$3,903 mo.                   |  |
| Approximate SF:          | 2,602 sf                                    |  |
| Parking:                 | Street and ramp parking                     |  |
| Tenant Responsibilities: | Parking, Internet, and Phone                |  |

|                        | 1        |         |         |  |
|------------------------|----------|---------|---------|--|
| •                      | .5 MILES | 1 MILES | 3 MILES |  |
| 2020 POPULATION        |          |         |         |  |
| දිහි                   | 2,573    | 13,734  | 64,107  |  |
| DAYTIME POPULATION     |          |         |         |  |
|                        | 13,222   | 26,792  | 77,342  |  |
| BUSINESSES             |          |         |         |  |
|                        | 794      | 1,432   | 3,916   |  |
| EMPLOYEES              |          |         |         |  |
| <u>څ</u><br><u>څڅځ</u> | 11,760   | 23,668  | 57,794  |  |
| HOUSEHOLD INCOME       |          |         |         |  |