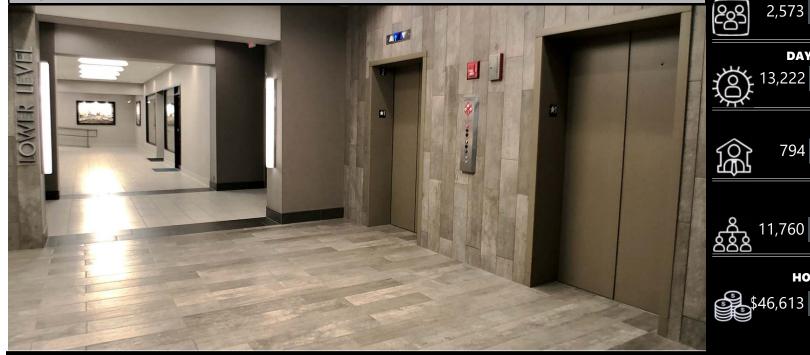

|                        | 1        |         |         |  |
|------------------------|----------|---------|---------|--|
| •                      | .5 MILES | 1 MILES | 3 MILES |  |
| 2020 POPULATION        |          |         |         |  |
| දිහි                   | 2,573    | 13,734  | 64,107  |  |
| DAYTIME POPULATION     |          |         |         |  |
|                        | 13,222   | 26,792  | 77,342  |  |
| BUSINESSES             |          |         |         |  |
|                        | 794      | 1,432   | 3,916   |  |
| EMPLOYEES              |          |         |         |  |
| <u>څ</u><br><u>څڅځ</u> | 11,760   | 23,668  | 57,794  |  |
| HOUSEHOLD INCOME       |          |         |         |  |