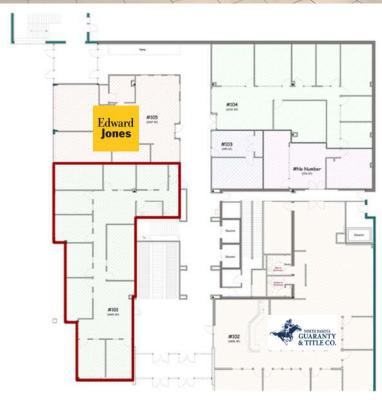

## **Executive Summary for Lease**

| Address:                 | 400 E Broadway Ave Suite 101 - Bismarck, ND |  |
|--------------------------|---------------------------------------------|--|
| Property Name:           | Grand Pacific Center                        |  |
| Date Available:          | Available Now                               |  |
| Lease Term:              | 5 Years                                     |  |
| Lease Rate:              | \$18.00 psf / \$3,903 mo.                   |  |
| Approximate SF:          | 2,602 sf                                    |  |
| Parking:                 | Street and ramp parking                     |  |
| Tenant Responsibilities: | Parking, Internet, and Phone                |  |