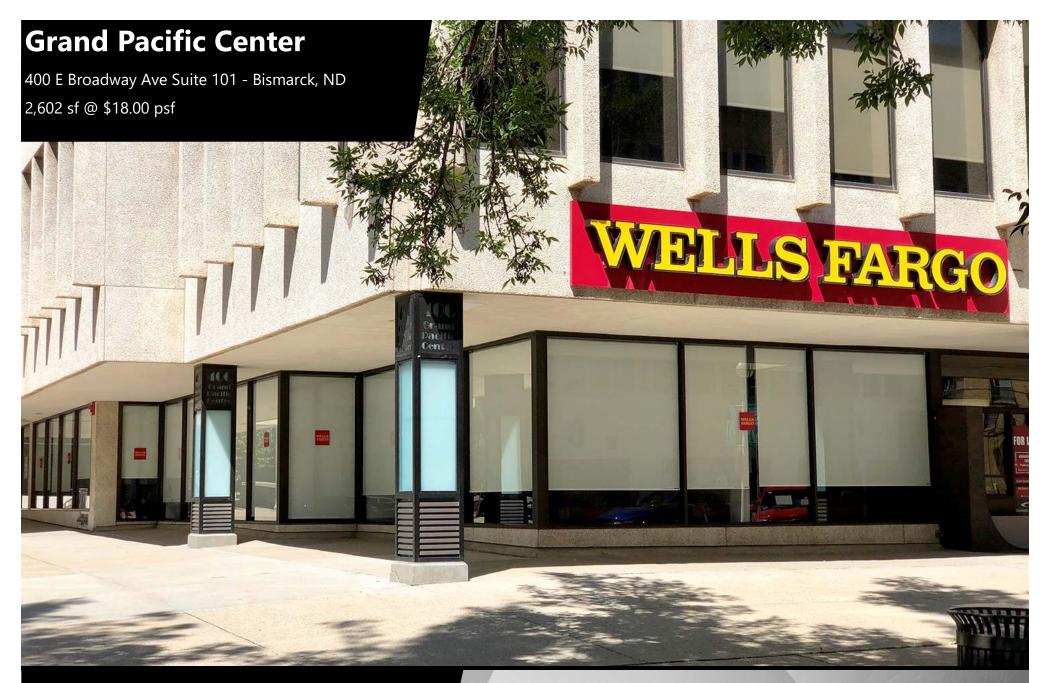

## **Executive Summary for Lease**

| Address:                 | 400 E Broadway Ave Suite 101 - Bismarck, ND |  |
|--------------------------|---------------------------------------------|--|
| Property Name:           | Grand Pacific Center                        |  |
| Date Available:          | Available Now                               |  |
| Lease Term:              | 5 Years                                     |  |
| Lease Rate:              | \$18.00 psf / \$3,903 mo.                   |  |
| Approximate SF:          | 2,602 sf                                    |  |
| Parking:                 | Street and ramp parking                     |  |
| Tenant Responsibilities: | Parking, Internet, and Phone                |  |

\$63,097

Taylor Daniel | Vice President Commercial Realtor® Taylor@DanielCompanies.com Bill Daniel | President CCIM, Broker Bill@DanielCompanies.com

\$80,473

**Awesome Street Level Exposure on Best Corner in Downtown Bismarck** 