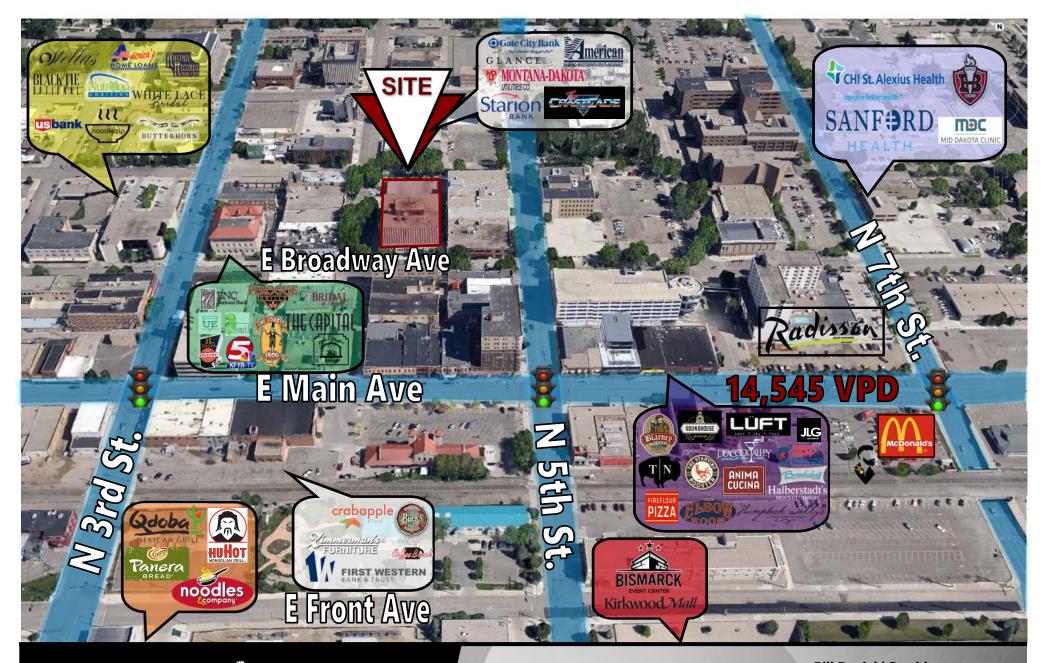

**400 E Broadway Ave.** has a Walk Score of 89 out of 100. Very Walkable - Most errands can be accomplished on foot.

|                         | .5 MILES | 1 MILES | 3 MILES |  |  |
|-------------------------|----------|---------|---------|--|--|
| 2020 POPULATION         |          |         |         |  |  |
| දිනි                    | 2,573    | 13,734  | 64,107  |  |  |
| DAYTIME POPULATION      |          |         |         |  |  |
|                         | 13,222   | 26,792  | 77,342  |  |  |
| BUSINESSES              |          |         |         |  |  |
|                         | 794      | 1,432   | 3,916   |  |  |
| EMPLOYEES               |          |         |         |  |  |
| <u>م</u><br><u>محمد</u> | 11,760   | 23,668  | 57,794  |  |  |
|                         |          |         |         |  |  |

\$46,613 \$63,097 \$80,473

Taylor Daniel | Vice President Commercial Realtor® Taylor@DanielCompanies.com Bill Daniel | President CCIM, Broker Bill@DanielCompanies.com

Taylor Daniel | Vice President Commercial Realtor® Taylor@DanielCompanies.com Bill Daniel | President CCIM, Broker Bill@DanielCompanies.com