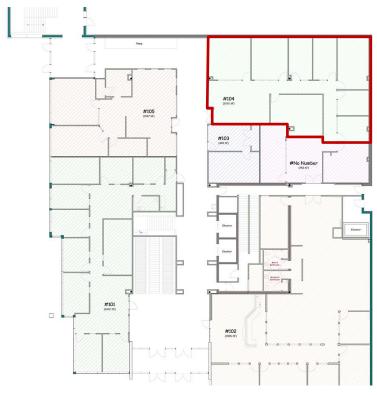

## **Executive Summary for Lease**

| Address:                 | 400 E Broadway Ave Suite 101 - Bismarck, ND |
|--------------------------|---------------------------------------------|
| Property Name:           | Grand Pacific Center                        |
| Date Available:          | January 1st, 2021                           |
| Lease Term:              | Minimum 3 Years                             |
| Lease Rate:              | \$15.50 psf / \$2,870 mo.                   |
| Approximate SF:          | 2,222 sf                                    |
| Parking:                 | Street and ramp parking                     |
| Tenant Responsibilities: | Parking, Internet, and Phone                |