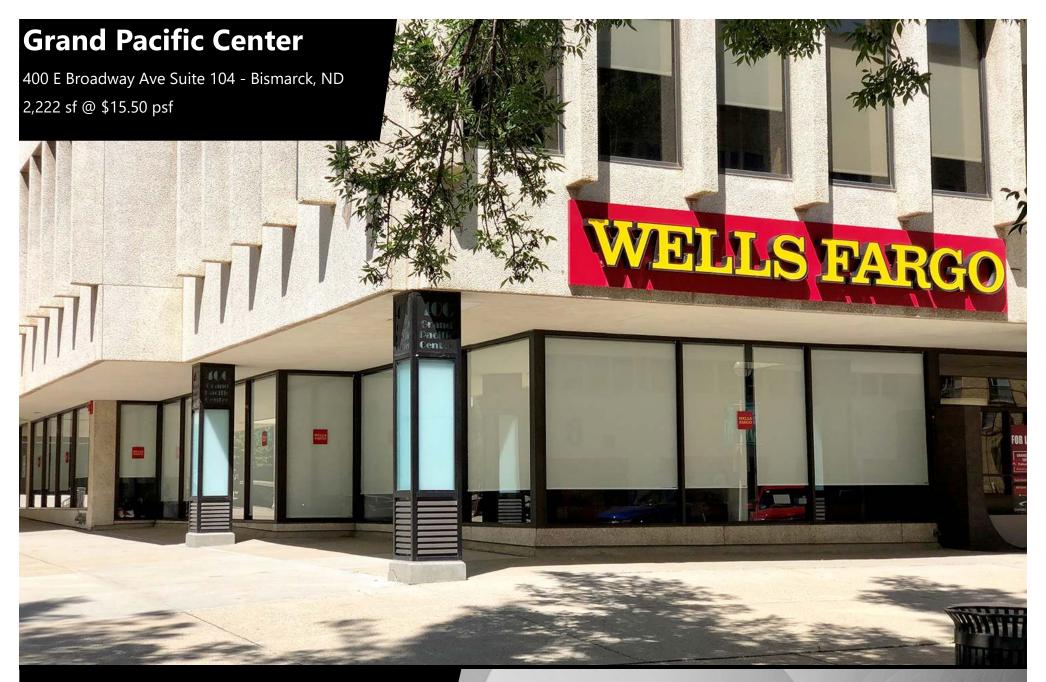

## **Executive Summary for Lease**

| Address:                 | 400 E Broadway Ave Suite 101 - Bismarck, ND |
|--------------------------|---------------------------------------------|
| Property Name:           | Grand Pacific Center                        |
| Date Available:          | January 1st, 2021                           |
| Lease Term:              | Minimum 3 Years                             |
| Lease Rate:              | \$15.50 psf / \$2,870 mo.                   |
| Approximate SF:          | 2,222 sf                                    |
| Parking:                 | Street and ramp parking                     |
| Tenant Responsibilities: | Parking, Internet, and Phone                |