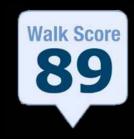

**400 E Broadway Ave.** has a Walk Score of 89 out of 100. Very Walkable - Most errands can be accomplished on foot.

|                         | .5 MILES | 1 MILES | 3 MILES |  |  |
|-------------------------|----------|---------|---------|--|--|
| 2020 POPULATION         |          |         |         |  |  |
| දිනි                    | 2,573    | 13,734  | 64,107  |  |  |
| DAYTIME POPULATION      |          |         |         |  |  |
|                         | 13,222   | 26,792  | 77,342  |  |  |
| BUSINESSES              |          |         |         |  |  |
|                         | 794      | 1,432   | 3,916   |  |  |
| EMPLOYEES               |          |         |         |  |  |
| <u>م</u><br><u>محمد</u> | 11,760   | 23,668  | 57,794  |  |  |
|                         |          |         |         |  |  |