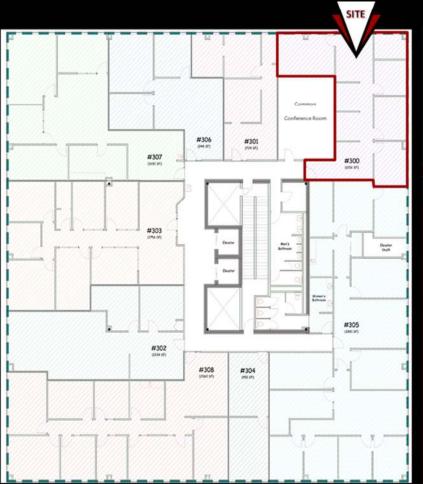

|                          | •                                           |
|--------------------------|---------------------------------------------|
| Address:                 | 400 E Broadway Ave Suite 302 - Bismarck, ND |
| Property Name:           | Grand Pacific Center                        |
| Lease Term:              | Minimum 3 Years                             |
| Lease Rate:              | \$15.50 psf / \$1,573 mo.                   |
| Approximate SF:          | 1,218 sf                                    |
| Parking:                 | Street and ramp parking                     |
| Tenant Responsibilities: | Parking, Internet, and Phone                |