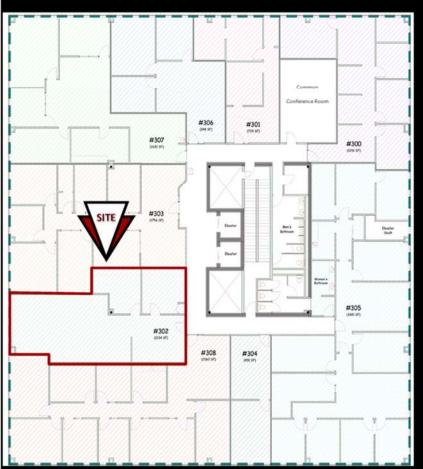

|                          | •                                           |
|--------------------------|---------------------------------------------|
| Address:                 | 400 E Broadway Ave Suite 302 - Bismarck, ND |
| Property Name:           | Grand Pacific Center                        |
| Lease Term:              | Minimum 3 Years                             |
| Lease Rate:              | \$15.50 psf / \$1,573 mo.                   |
| Approximate SF:          | 1,218 sf                                    |
| Parking:                 | Street and ramp parking                     |
| Tenant Responsibilities: | Parking, Internet, and Phone                |