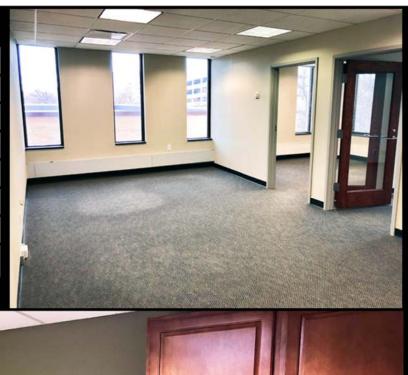

### \$14.00 psf - Full Service

- 2,025 sf / \$2,362.50 mo.
- 6 Offices
- Conference Room
- Kitchen / Break Room
- Lobby

| Executive Summary for Lease |                                              |
|-----------------------------|----------------------------------------------|
| Address:                    | 400 E Broadway Ave Suite 51-A - Bismarck, ND |
| Property Name:              | Grand Pacific Center - Lower Level           |
| Lease Term:                 | Minimum 3 Years                              |
| Lease Rate:                 | \$14.00 psf / \$2,362.50 mo.                 |
| Approximate SF:             | 2,025 sf                                     |
| Parking:                    | Street and ramp parking                      |
| Tenant Responsibilities     | Parking Internet and Phone                   |