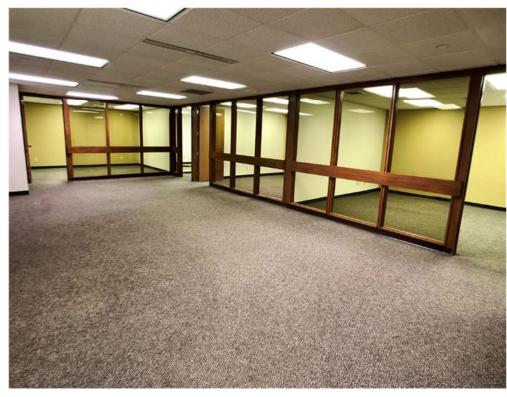

### \$14.00 psf - Full Service

- 2,025 sf / \$2,362.50 mo.
- 6 Offices
- Conference Room
- Kitchen / Break Room
- Lobby

## **Property Highlights**

- 3% Annual Increase
- Two Elevators
- Building Conference Room and Break Room
- Great Location and view corner of N 4th St and Broadway Ave
- Downtown Landmark Building Newly Renovated Exterior & Interior Lobby
- Walkable to Downtown, restaurants, shops, gyms, banks, and Courthouse