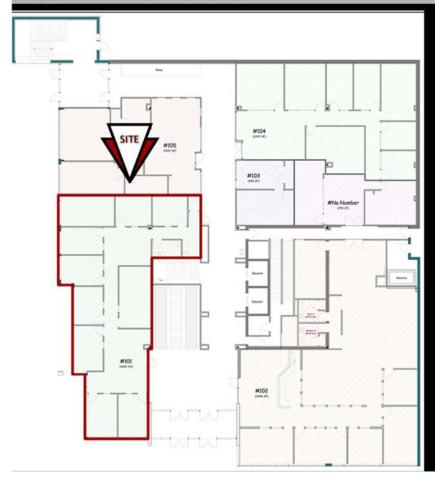

| Address:                 | 400 E Broadway Ave Suite 101 - Bismarck, ND |
|--------------------------|---------------------------------------------|
| Property Name:           | Grand Pacific Center                        |
| Date Available:          | January 1st, 2021                           |
| Lease Term:              | Minimum 3 Years                             |
| Lease Rate:              | \$18.00 psf / \$3,903 mo.                   |
| Approximate SF:          | 2,602 sf                                    |
| Parking:                 | Street and ramp parking                     |
| Tenant Responsibilities: | Parking, Internet, and Phone                |

#### **HOUSEHOLD INCOME**

\$80,473

| Address:                 | 400 E Broadway Ave Suite 102 - Bismarck, ND |
|--------------------------|---------------------------------------------|
| Property Name:           | Grand Pacific Center                        |
| Date Available:          | August1st, 2021                             |
| Lease Term:              | Minimum 3 Years                             |
| Lease Rate:              | \$18.00 psf / \$5,844 mo.                   |
| Approximate SF:          | 3,896 sf                                    |
| Parking:                 | Street and ramp parking                     |
| Tenant Responsibilities: | Parking, Internet, and Phone                |