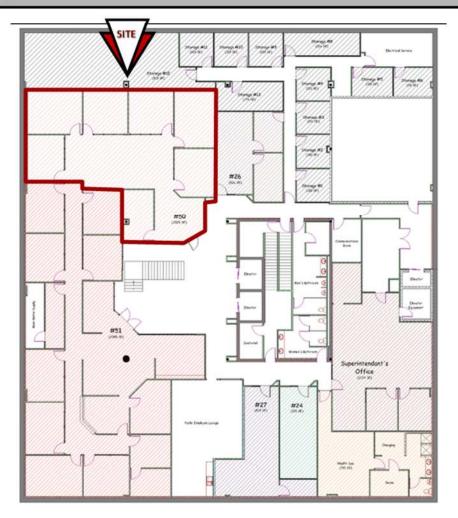

### \$14.00 psf - Full Service

- 2,025 sf / \$2,362.50 mo.
- 6 Offices
- Conference Room
- Kitchen / Break Room
- Lobby

| Executive Summary for Lease |                                              |
|-----------------------------|----------------------------------------------|
| Address:                    | 400 E Broadway Ave Suite 51-A - Bismarck, ND |
| Property Name:              | Grand Pacific Center - Lower Level           |
| Lease Term:                 | Minimum 3 Years                              |
| Lease Rate:                 | \$14.00 psf / \$2,362.50 mo.                 |
| Approximate SF:             | 2,025 sf                                     |
| Parking:                    | Street and ramp parking                      |
| Tenant Responsibilities     | Parking Internet and Phone                   |