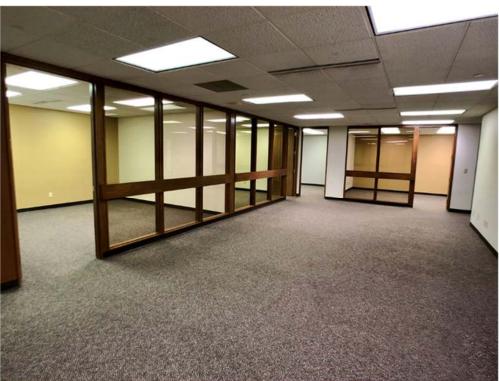

### \$14.00 psf - Full Service

- 2,025 sf / \$2,362.50 mo.
- 6 Offices
- Conference Room
- Kitchen / Break Room
- Lobby

| Executive Summary for Lease |                                              |
|-----------------------------|----------------------------------------------|
| Address:                    | 400 E Broadway Ave Suite 51-A - Bismarck, ND |
| Property Name:              | Grand Pacific Center - Lower Level           |
| Lease Term:                 | Minimum 3 Years                              |
| Lease Rate:                 | \$14.00 psf / \$2,362.50 mo.                 |
| Approximate SF:             | 2,025 sf                                     |
| Parking:                    | Street and ramp parking                      |
| Tenant Responsibilities     | Parking Internet and Phone                   |