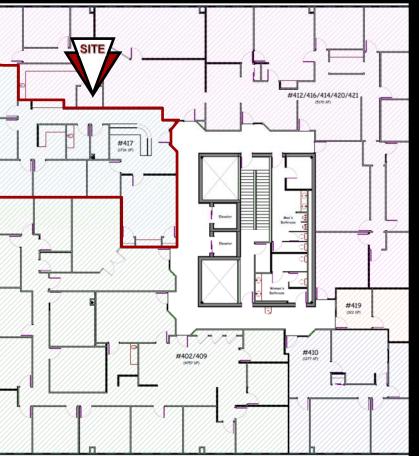

| Address:                 | 400 E Broadway Ave Suite 417 - Bismarck, ND |
|--------------------------|---------------------------------------------|
| <b>Property Name:</b>    | Grand Pacific Center                        |
| Lease Term:              | Minimum 3 Years                             |
| Lease Rate:              | \$15.50 psf / \$2,209 mo.                   |
| Approximate SF:          | 1,710 sf                                    |
| Parking:                 | Street and ramp parking                     |
| Tenant Responsibilities: | Parking, Internet, and Phone                |