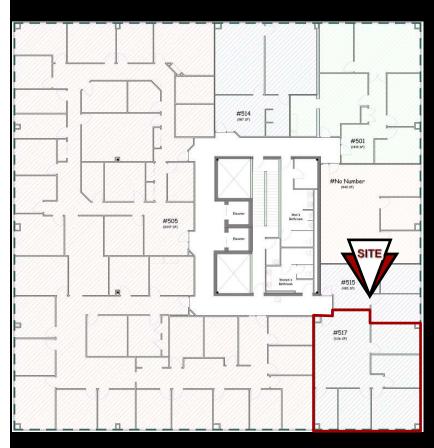

## **Office Specifics**

### \$14.00 psf - Full Service

- 2,025 sf / \$2,362.50 mo.
- 6 Offices
- Conference Room
- Kitchen / Break Room
- Lobby

## **Property Highlights**

- 3% Annual Increase
- Two Elevators
- Building Conference Room and Break Room
- Great Location and view corner of N 4th St and Broadway Ave
- Downtown Landmark Building Newly Renovated Exterior & Interior Lobby
- Walkable to Downtown, restaurants, shops, gyms, banks, and Courthouse