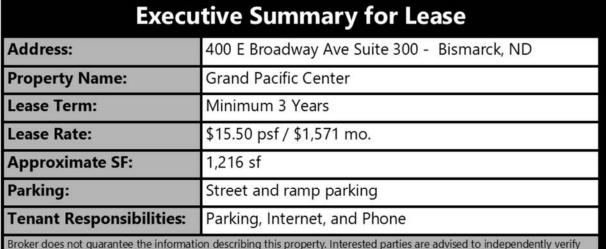

|                          | •                                           |
|--------------------------|---------------------------------------------|
| Address:                 | 400 E Broadway Ave Suite 302 - Bismarck, ND |
| Property Name:           | Grand Pacific Center                        |
| Lease Term:              | Minimum 3 Years                             |
| Lease Rate:              | \$15.50 psf / \$1,573 mo.                   |
| Approximate SF:          | 1,218 sf                                    |
| Parking:                 | Street and ramp parking                     |
| Tenant Responsibilities: | Parking, Internet, and Phone                |