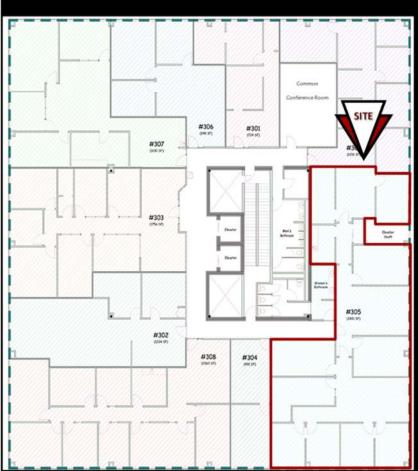

| Address:                 | 400 E Broadway Ave Suite 305 - Bismarck, ND |
|--------------------------|---------------------------------------------|
| Property Name:           | Grand Pacific Center                        |
| Lease Term:              | Minimum 3 Years                             |
| Lease Rate:              | \$15.50 psf / \$3,721 mo.                   |
| Approximate SF:          | 2,881 sf                                    |
| Parking:                 | Street and ramp parking                     |
| Tenant Responsibilities: | Parking, Internet, and Phone                |