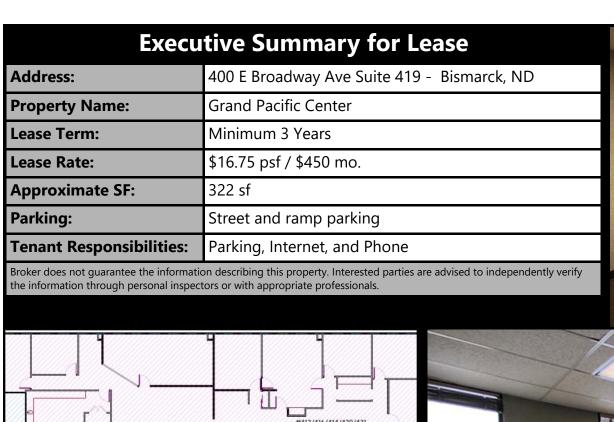

| Executive Summary for Lease |                                              |
|-----------------------------|----------------------------------------------|
| Address:                    | 400 E Broadway Ave Suite 51-A - Bismarck, ND |
| Property Name:              | Grand Pacific Center - Lower Level           |
| Lease Term:                 | Minimum 3 Years                              |
| Lease Rate:                 | \$14.00 psf / \$2,362.50 mo.                 |
| Approximate SF:             | 2,025 sf                                     |
| Parking:                    | Street and ramp parking                      |
| Tenant Responsibilities     | Parking Internet and Phone                   |