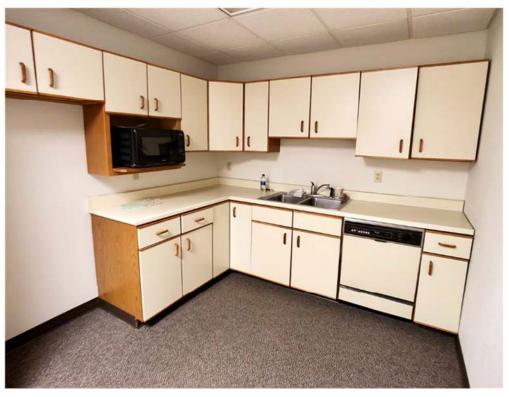

### \$14.00 psf - Full Service

- 2,025 sf / \$2,362.50 mo.
- 6 Offices
- Conference Room
- Kitchen / Break Room
- Lobby

## **Property Highlights**

- 3% Annual Increase
- Two Elevators
- Building Conference Room and Break Room
- Great Location and view corner of N 4th St and Broadway Ave
- Downtown Landmark Building Newly Renovated Exterior & Interior Lobby
- Walkable to Downtown, restaurants, shops, gyms, banks, and Courthouse