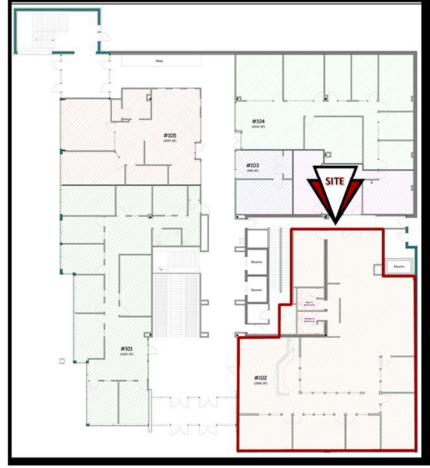

#### **HOUSEHOLD INCOME**

\$80,473

| Address:                 | 400 E Broadway Ave Suite 102 - Bismarck, ND |
|--------------------------|---------------------------------------------|
| Property Name:           | Grand Pacific Center                        |
| Date Available:          | August1st, 2021                             |
| Lease Term:              | Minimum 3 Years                             |
| Lease Rate:              | \$18.00 psf / \$5,844 mo.                   |
| Approximate SF:          | 3,896 sf                                    |
| Parking:                 | Street and ramp parking                     |
| Tenant Responsibilities: | Parking, Internet, and Phone                |