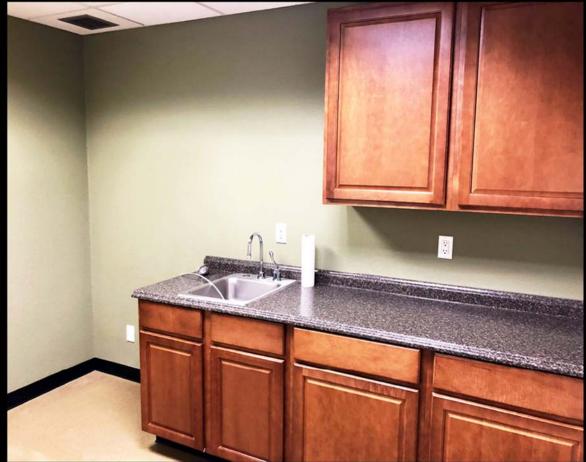

### \$14.00 psf - Full Service

- 2,025 sf / \$2,362.50 mo.
- 6 Offices
- Conference Room
- Kitchen / Break Room
- Lobby

| Executive Summary for Lease |                                              |
|-----------------------------|----------------------------------------------|
| Address:                    | 400 E Broadway Ave Suite 51-A - Bismarck, ND |
| Property Name:              | Grand Pacific Center - Lower Level           |
| Lease Term:                 | Minimum 3 Years                              |
| Lease Rate:                 | \$14.00 psf / \$2,362.50 mo.                 |
| Approximate SF:             | 2,025 sf                                     |
| Parking:                    | Street and ramp parking                      |
| Tenant Responsibilities     | Parking Internet and Phone                   |