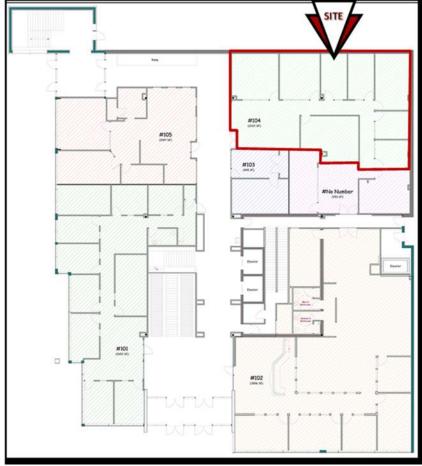

| Executive Julilliary for Lease |                                             |
|--------------------------------|---------------------------------------------|
| Address:                       | 400 E Broadway Ave Suite 104 - Bismarck, ND |
| Property Name:                 | Grand Pacific Center                        |
| Date Available:                | January 1st, 2021                           |
| Lease Term:                    | Minimum 3 Years                             |
| Lease Rate:                    | \$15.50 psf / \$2,870 mo.                   |
| Approximate SF:                | 2,222 sf                                    |
| Parking:                       | Street and ramp parking                     |
| Tenant Responsibilities:       | Parking, Internet, and Phone                |