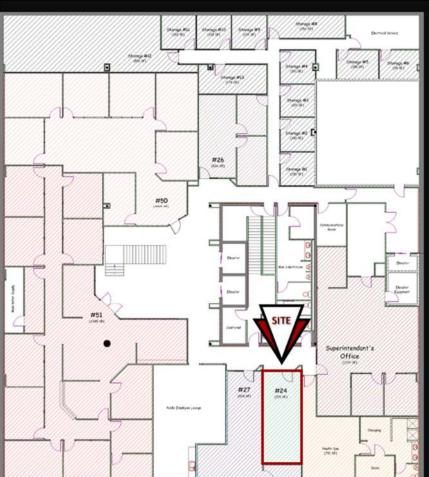

| Address:                 | 400 E Broadway Ave Suite 24 - Bismarck, ND |
|--------------------------|--------------------------------------------|
| Property Name:           | Grand Pacific Center - Lower Level         |
| Lease Term:              | Minimum 3 Years                            |
| Lease Rate:              | \$13.00 psf / \$372.00 mo.                 |
| Approximate SF:          | 343 sf                                     |
| Parking:                 | Street and ramp parking                    |
| Tenant Responsibilities: | Parking, Internet, and Phone               |