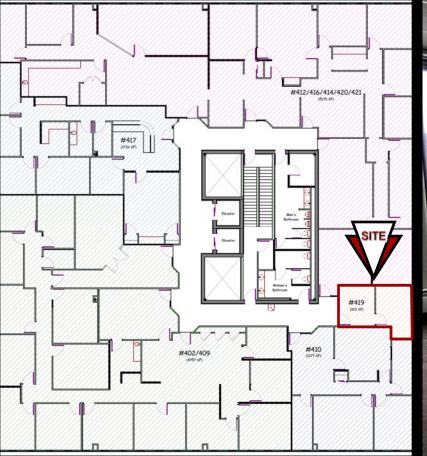

| Executive Summary for Lease |                                              |
|-----------------------------|----------------------------------------------|
| Address:                    | 400 E Broadway Ave Suite 51-A - Bismarck, ND |
| Property Name:              | Grand Pacific Center - Lower Level           |
| Lease Term:                 | Minimum 3 Years                              |
| Lease Rate:                 | \$14.00 psf / \$2,362.50 mo.                 |
| Approximate SF:             | 2,025 sf                                     |
| Parking:                    | Street and ramp parking                      |
| Tenant Responsibilities     | Parking Internet and Phone                   |