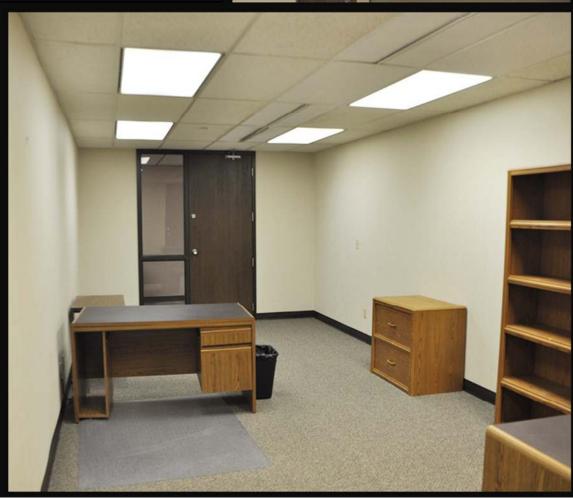

### \$14.00 psf - Full Service

- 2,025 sf / \$2,362.50 mo.
- 6 Offices
- Conference Room
- Kitchen / Break Room
- Lobby

## **Property Highlights**

- 3% Annual Increase
- Two Elevators
- Building Conference Room and Break Room
- Great Location and view corner of N 4th St and Broadway Ave
- Downtown Landmark Building Newly Renovated Exterior & Interior Lobby
- Walkable to Downtown, restaurants, shops, gyms, banks, and Courthouse