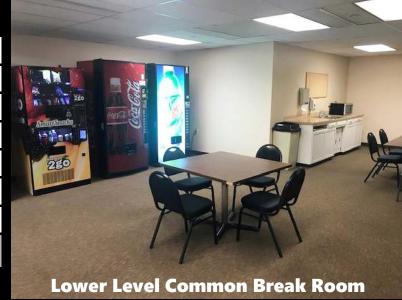

## **Property Highlights**

- 3% Annual Increase
- Two Elevators
- Building Conference Room and Break Room
- Great Location and view corner of N 4th St and Broadway Ave
- Downtown Landmark Building Newly Renovated Exterior & Interior Lobby
- Walkable to Downtown, restaurants, shops, gyms, banks, and Courthouse