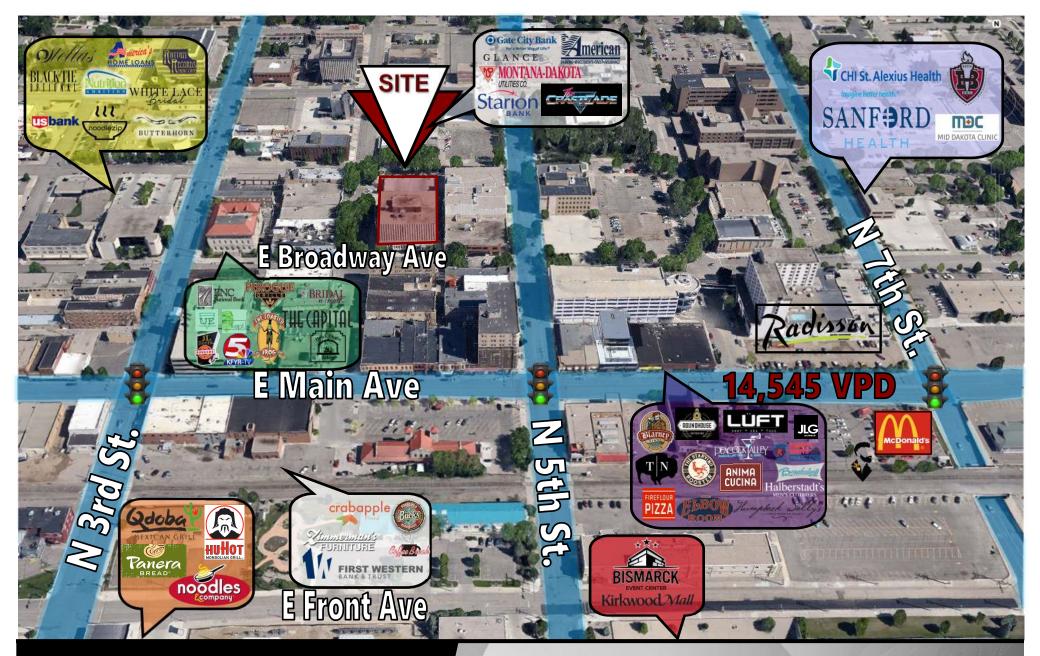

## **Property Highlights**

- 3% Annual Increase
- Two Elevators
- Building Conference Room and Break Room
- Great Location and view corner of N 4th St and Broadway Ave
- Downtown Landmark Building Newly Renovated Exterior & Interior Lobby
- Walkable to Downtown, restaurants, shops, gyms, banks, and Courthouse

400 E Broadway Ave. has a Walk Score of 89 out of 100. Very Walkable - Most errands can be accomplished on foot.

| i i      |                                                                                                                                                                                                                                                                                                                                                                                                                                                                                                                                                                                                                                                                                                                                                                                                                                                                                                                                                                                                                                                                                                                                                                                                                                                                                                                                                                                                                                                                                                                                                                                                                                                                                                                                                                                                                                                                                                                                                                                                                                                                                                                                | 1       |
|----------|--------------------------------------------------------------------------------------------------------------------------------------------------------------------------------------------------------------------------------------------------------------------------------------------------------------------------------------------------------------------------------------------------------------------------------------------------------------------------------------------------------------------------------------------------------------------------------------------------------------------------------------------------------------------------------------------------------------------------------------------------------------------------------------------------------------------------------------------------------------------------------------------------------------------------------------------------------------------------------------------------------------------------------------------------------------------------------------------------------------------------------------------------------------------------------------------------------------------------------------------------------------------------------------------------------------------------------------------------------------------------------------------------------------------------------------------------------------------------------------------------------------------------------------------------------------------------------------------------------------------------------------------------------------------------------------------------------------------------------------------------------------------------------------------------------------------------------------------------------------------------------------------------------------------------------------------------------------------------------------------------------------------------------------------------------------------------------------------------------------------------------|---------|
| .5 MILES | 1 MILES                                                                                                                                                                                                                                                                                                                                                                                                                                                                                                                                                                                                                                                                                                                                                                                                                                                                                                                                                                                                                                                                                                                                                                                                                                                                                                                                                                                                                                                                                                                                                                                                                                                                                                                                                                                                                                                                                                                                                                                                                                                                                                                        | 3 MILES |
|          | and the state of t |         |