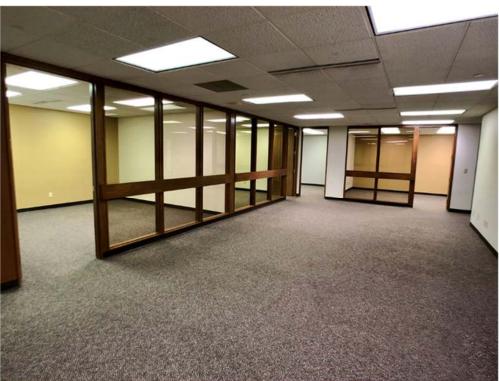

### \$14.00 psf - Full Service

- 2,025 sf / \$2,362.50 mo.
- 6 Offices
- Conference Room
- Kitchen / Break Room
- Lobby