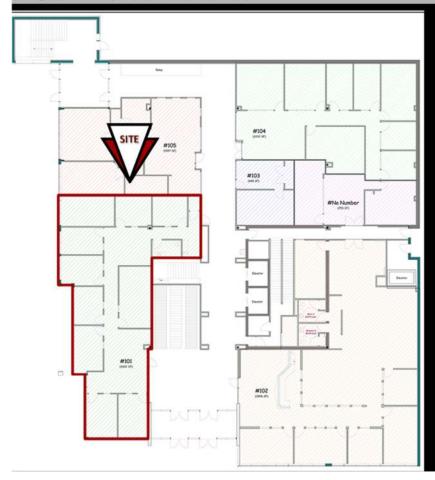

**Taylor Daniel | Vice President**Commercial Realtor®

<u>Taylor@DanielCompanies.com</u>

Bill Daniel | President CCIM, Broker Bill@DanielCompanies.com

**DanielCompanies.com** 

| Address:                 | 400 E Broadway Ave Suite 24 - Bismarck, ND |
|--------------------------|--------------------------------------------|
| Property Name:           | Grand Pacific Center - Lower Level         |
| Lease Term:              | Minimum 3 Years                            |
| Lease Rate:              | \$13.00 psf / \$372.00 mo.                 |
| Approximate SF:          | 343 sf                                     |
| Parking:                 | Street and ramp parking                    |
| Tenant Responsibilities: | Parking, Internet, and Phone               |