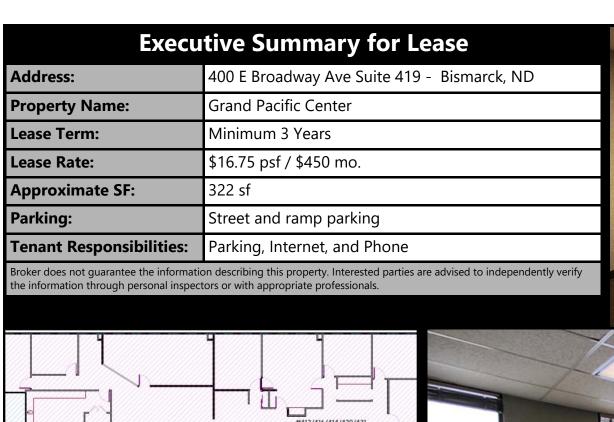

| Address:                 | 400 E Broadway Ave Suite 417 - Bismarck, ND |  |
|--------------------------|---------------------------------------------|--|
| <b>Property Name:</b>    | Grand Pacific Center                        |  |
| Lease Term:              | Minimum 3 Years                             |  |
| Lease Rate:              | \$15.50 psf / \$2,209 mo.                   |  |
| Approximate SF:          | 1,710 sf                                    |  |
| Parking:                 | Street and ramp parking                     |  |
| Tenant Responsibilities: | Parking, Internet, and Phone                |  |