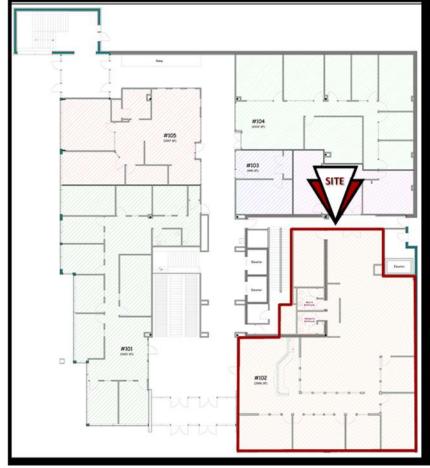

### HOUSEHOLD INCOME

\$80,473

| Address:                 | 400 E Broadway Ave Suite 102 - Bismarck, ND |  |
|--------------------------|---------------------------------------------|--|
| Property Name:           | Grand Pacific Center                        |  |
| Date Available:          | August1st, 2021                             |  |
| Lease Term:              | Minimum 3 Years                             |  |
| Lease Rate:              | \$18.00 psf / \$5,844 mo.                   |  |
| Approximate SF:          | 3,896 sf                                    |  |
| Parking:                 | Street and ramp parking                     |  |
| Tenant Responsibilities: | Parking, Internet, and Phone                |  |