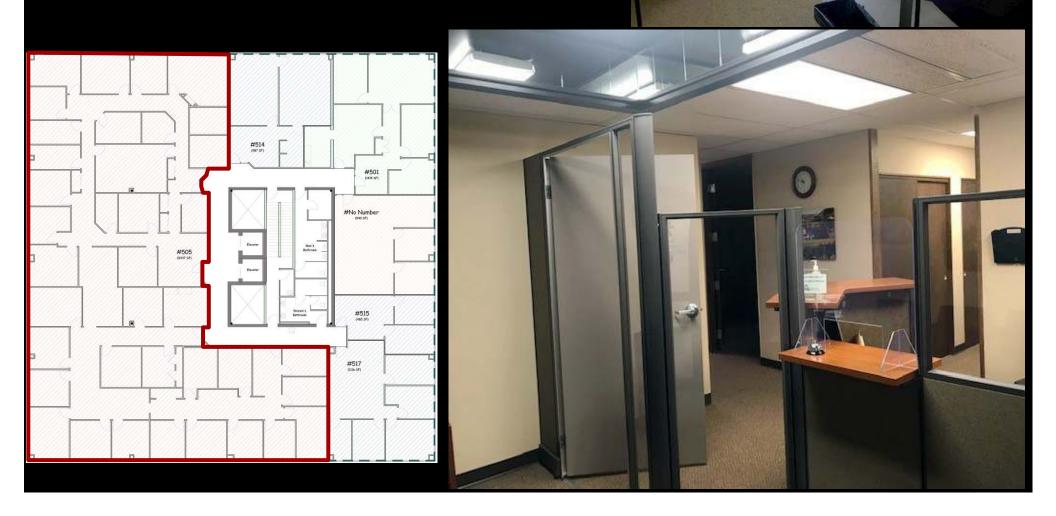

| Address:                 | 400 E Broadway Ave Suite 517 - Bismarck, ND |
|--------------------------|---------------------------------------------|
| <b>Property Name:</b>    | Grand Pacific Center                        |
| Lease Term:              | Minimum 3 Years                             |
| Lease Rate:              | \$15.50 psf / \$1,406 mo.                   |
| Approximate SF:          | 1,088                                       |
| Parking:                 | Street and ramp parking                     |
| Tenant Responsibilities: | Parking, Internet, and Phone                |