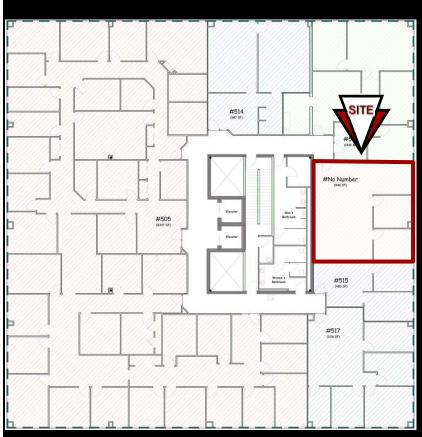

| Address:                 | 400 E Broadway Ave Suite 518 - Bismarck, ND |
|--------------------------|---------------------------------------------|
| Property Name:           | Grand Pacific Center                        |
| Lease Term:              | Minimum 3 Years                             |
| Lease Rate:              | \$15.50 psf / \$1,215 mo.                   |
| Approximate SF:          | 940 sf                                      |
| Parking:                 | Street and ramp parking                     |
| Tenant Responsibilities: | Parking, Internet, and Phone                |