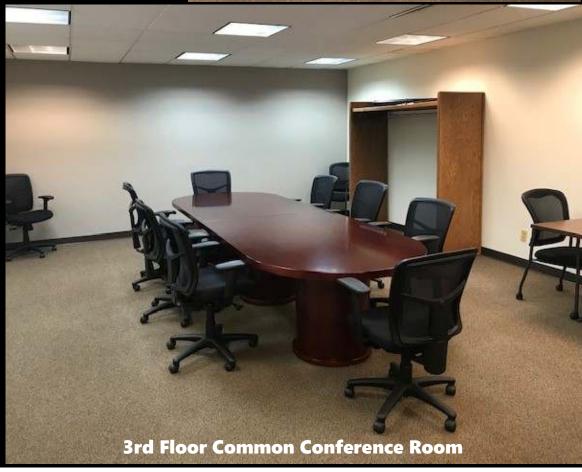

## **Property Highlights**

- 3% Annual Increase
- Two Elevators
- Building Conference Room and Break Room
- Great Location and view corner of N 4th St and Broadway Ave
- Downtown Landmark Building Newly Renovated Exterior & Interior Lobby
- Walkable to Downtown, restaurants, shops, gyms, banks, and Courthouse