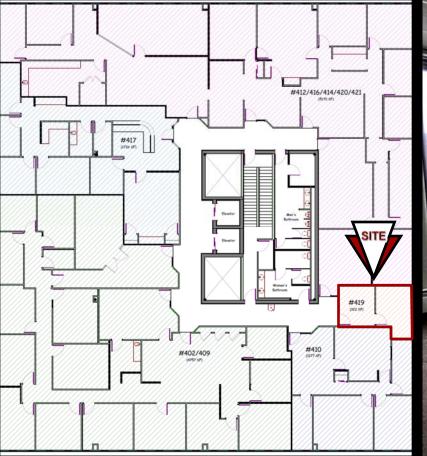

| Address:                 | 400 E Broadway Ave Suite 417 - Bismarck, ND |  |
|--------------------------|---------------------------------------------|--|
| <b>Property Name:</b>    | Grand Pacific Center                        |  |
| Lease Term:              | Minimum 3 Years                             |  |
| Lease Rate:              | \$15.50 psf / \$2,209 mo.                   |  |
| Approximate SF:          | 1,710 sf                                    |  |
| Parking:                 | Street and ramp parking                     |  |
| Tenant Responsibilities: | Parking, Internet, and Phone                |  |