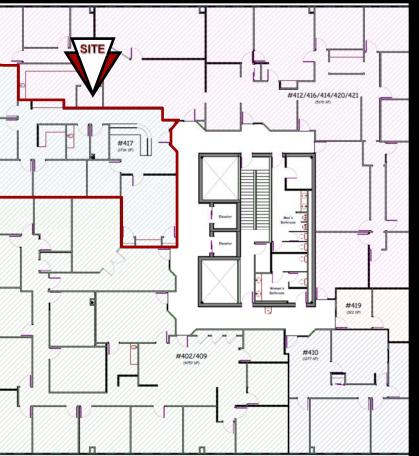

| Address:                 | 400 E Broadway Ave Suite 417 - Bismarck, ND |  |
|--------------------------|---------------------------------------------|--|
| <b>Property Name:</b>    | Grand Pacific Center                        |  |
| Lease Term:              | Minimum 3 Years                             |  |
| Lease Rate:              | \$15.50 psf / \$2,209 mo.                   |  |
| Approximate SF:          | 1,710 sf                                    |  |
| Parking:                 | Street and ramp parking                     |  |
| Tenant Responsibilities: | Parking, Internet, and Phone                |  |