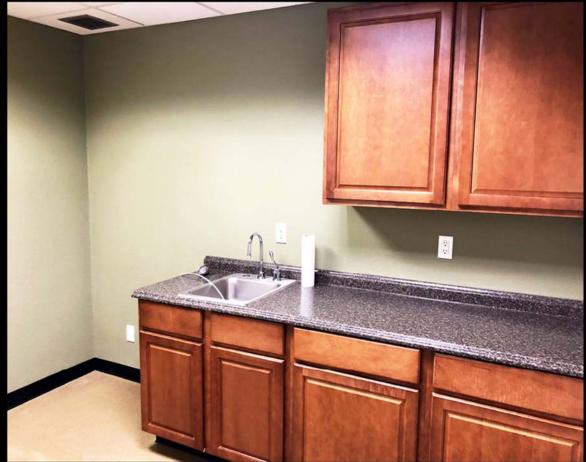

### \$14.00 psf - Full Service

- 2,025 sf / \$2,362.50 mo.
- 6 Offices
- Conference Room
- Kitchen / Break Room
- Lobby

## **Property Highlights**

- 3% Annual Increase
- Two Elevators
- Building Conference Room and Break Room
- Great Location and view corner of N 4th St and Broadway Ave
- Downtown Landmark Building Newly Renovated Exterior & Interior Lobby
- Walkable to Downtown, restaurants, shops, gyms, banks, and Courthouse