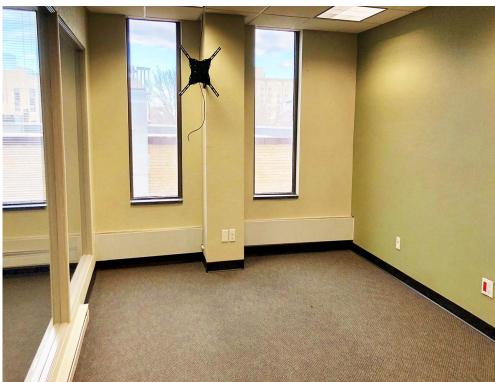

### \$14.00 psf - Full Service

- 2,025 sf / \$2,362.50 mo.
- 6 Offices
- Conference Room
- Kitchen / Break Room
- Lobby

## **Property Highlights**

- 3% Annual Increase
- Two Elevators
- Building Conference Room and Break Room
- Great Location and view corner of N 4th St and Broadway Ave
- Downtown Landmark Building Newly Renovated Exterior & Interior Lobby
- Walkable to Downtown, restaurants, shops, gyms, banks, and Courthouse