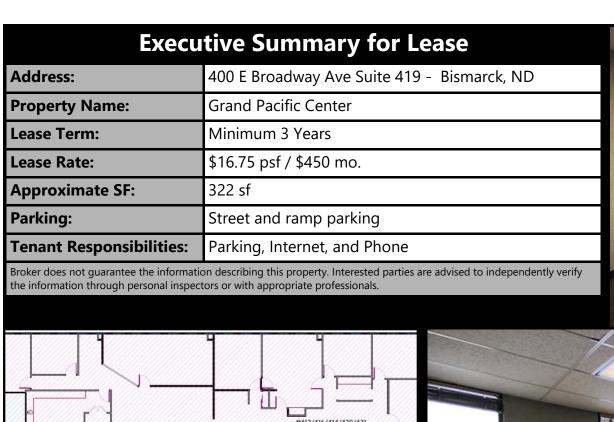

|    |
| #307<br>(0x5 by)                                                               | #306 (MS MS)  Conference Room  (MS MS)  (MS MS) |    |

| Address:                 | 400 E Broadway Ave Suite 417 - Bismarck, ND |  |
|--------------------------|---------------------------------------------|--|
| <b>Property Name:</b>    | Grand Pacific Center                        |  |
| Lease Term:              | Minimum 3 Years                             |  |
| Lease Rate:              | \$15.50 psf / \$2,209 mo.                   |  |
| Approximate SF:          | 1,710 sf                                    |  |
| Parking:                 | Street and ramp parking                     |  |
| Tenant Responsibilities: | Parking, Internet, and Phone                |  |











| <b>Executive Summary for Lease</b> |                                             |
|------------------------------------|---------------------------------------------|
| Address:                           | 400 E Broadway Ave Suite 505 - Bismarck, ND |
| Property Name:                     | Grand Pacific Center                        |
| Lease Term:                        | Minimum 3 Years                             |
| Lease Rate:                        | \$15.50 psf / \$10,782 mo.                  |
| Approximate SF:                    | 8,347 sf                                    |
| Parking:                           | Street and ramp parking                     |
| Tenant Responsibilities:           | Parking, Internet, and Phone                |











| Address: