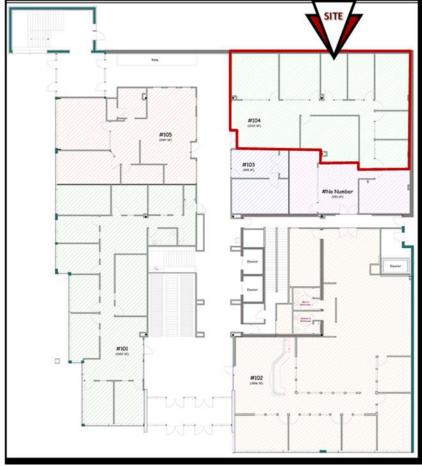

| LACCULIVE Sullillial y 101 Lease |                                             |
|----------------------------------|---------------------------------------------|
| Address:                         | 400 E Broadway Ave Suite 104 - Bismarck, ND |
| Property Name:                   | Grand Pacific Center                        |
| Date Available:                  | January 1st, 2021                           |
| Lease Term:                      | Minimum 3 Years                             |
| Lease Rate:                      | \$15.50 psf / \$2,870 mo.                   |
| Approximate SF:                  | 2,222 sf                                    |
| Parking:                         | Street and ramp parking                     |
| Tenant Responsibilities:         | Parking, Internet, and Phone                |