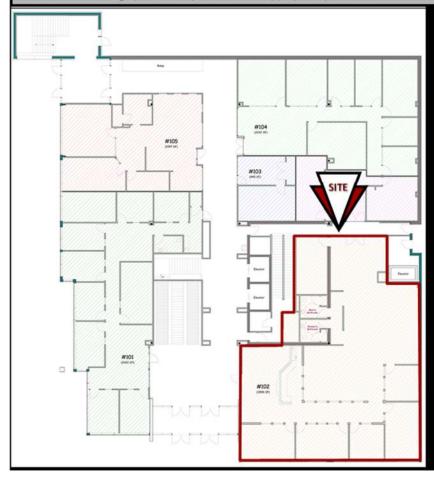

| Address:                 | 400 E Broadway Ave Suite 102 - Bismarck, ND |  |
|--------------------------|---------------------------------------------|--|
| Property Name:           | Grand Pacific Center                        |  |
| Date Available:          | August1st, 2021                             |  |
| Lease Term:              | Minimum 3 Years                             |  |
| Lease Rate:              | \$18.00 psf / \$5,844 mo.                   |  |
| Approximate SF:          | 3,896 sf                                    |  |
| Parking:                 | Street and ramp parking                     |  |
| Tenant Responsibilities: | Parking, Internet, and Phone                |  |