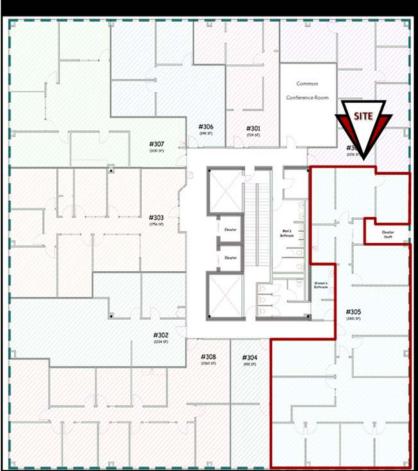

| Address:                 | 400 E Broadway Ave Suite 305 - Bismarck, ND |  |
|--------------------------|---------------------------------------------|--|
| Property Name:           | Grand Pacific Center                        |  |
| Lease Term:              | Minimum 3 Years                             |  |
| Lease Rate:              | \$15.50 psf / \$3,721 mo.                   |  |
| Approximate SF:          | 2,881 sf                                    |  |
| Parking:                 | Street and ramp parking                     |  |
| Tenant Responsibilities: | Parking, Internet, and Phone                |  |