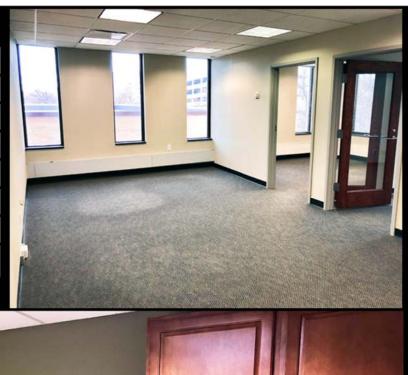

### \$14.00 psf - Full Service

- 2,025 sf / \$2,362.50 mo.
- 6 Offices
- Conference Room
- Kitchen / Break Room
- Lobby

## **Property Highlights**

- 3% Annual Increase
- Two Elevators
- Building Conference Room and Break Room
- Great Location and view corner of N 4th St and Broadway Ave
- Downtown Landmark Building Newly Renovated Exterior & Interior Lobby
- Walkable to Downtown, restaurants, shops, gyms, banks, and Courthouse