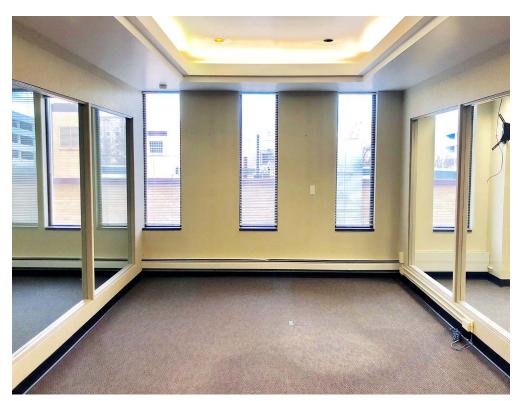

### \$14.00 psf - Full Service

- 2,025 sf / \$2,362.50 mo.
- 6 Offices
- Conference Room
- Kitchen / Break Room
- Lobby

## **Property Highlights**

- 3% Annual Increase
- Two Elevators
- Building Conference Room and Break Room
- Great Location and view corner of N 4th St and Broadway Ave
- Downtown Landmark Building Newly Renovated Exterior & Interior Lobby
- Walkable to Downtown, restaurants, shops, gyms, banks, and Courthouse