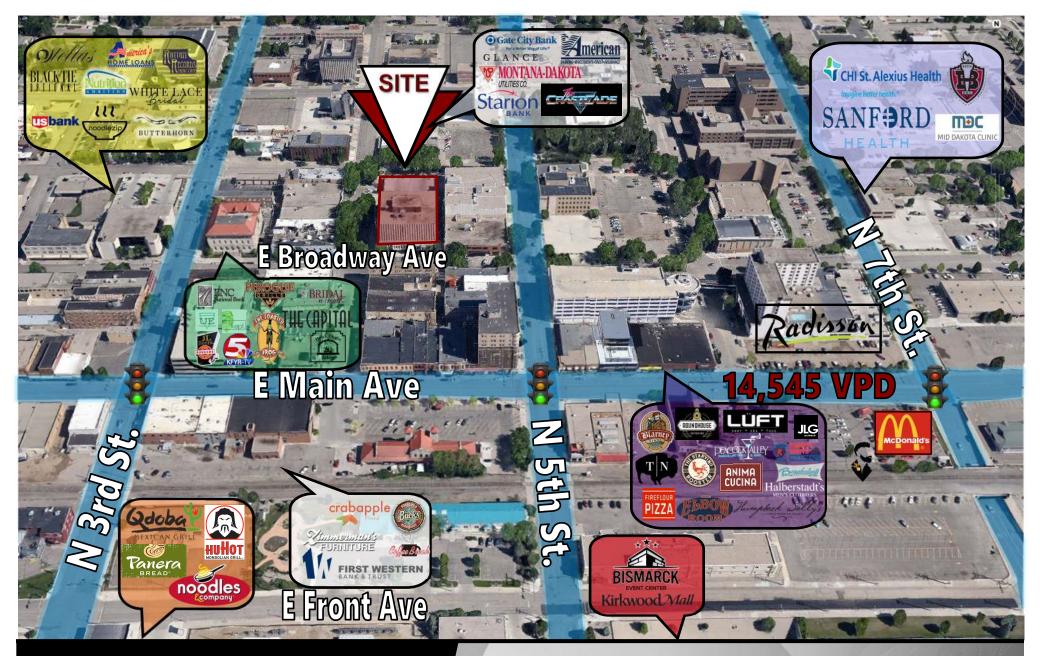

**Taylor Daniel | Vice President**Commercial Realtor®

<u>Taylor@DanielCompanies.com</u>

Bill Daniel | President CCIM, Broker Bill@DanielCompanies.com

| Address:                 | 400 E Broadway Ave Suite 24 - Bismarck, ND |
|--------------------------|--------------------------------------------|
| Property Name:           | Grand Pacific Center - Lower Level         |
| Lease Term:              | Minimum 3 Years                            |
| Lease Rate:              | \$13.00 psf / \$372.00 mo.                 |
| Approximate SF:          | 343 sf                                     |
| Parking:                 | Street and ramp parking                    |
| Tenant Responsibilities: | Parking, Internet, and Phone               |

## **Office Specifics**

### \$14.00 psf - Full Service

- 2,025 sf / \$2,362.50 mo.
- 6 Offices
- Conference Room
- Kitchen / Break Room
- Lobby

## **Property Highlights**

- 3% Annual Increase
- Two Elevators
- Building Conference Room and Break Room
- Great Location and view corner of N 4th St and Broadway Ave
- Downtown Landmark Building Newly Renovated Exterior & Interior Lobby
- Walkable to Downtown, restaurants, shops, gyms, banks, and Courthouse

| Executive Summary for Lease                           |                              |
|-------------------------------------------------------|------------------------------|
| Address: 400 E Broadway Ave Suite 51-A - Bismarck, ND |                              |
| Property Name: Grand Pacific Center - Lower Level     |                              |
| Lease Term:                                           | Minimum 3 Years              |
| Lease Rate:                                           | \$14.00 psf / \$2,362.50 mo. |
| Approximate SF:                                       | 2,025 sf                     |
| Parking:                                              | Street and ramp parking      |
| Tenant Responsibilities                               | Parking Internet and Phone   |

| Address:                 | 400 E Broadway Ave Suite 102 - Bismarck, ND |  |
|--------------------------|---------------------------------------------|--|
| Property Name:           | Grand Pacific Center                        |  |
| Date Available:          | August1st, 2021                             |  |
| Lease Term:              | Minimum 3 Years                             |  |
| Lease Rate:              | \$18.00 psf / \$5,844 mo.                   |  |
| Approximate SF:          | 3,896 sf                                    |  |
| Parking:                 | Street and ramp parking                     |  |
| Tenant Responsibilities: | Parking, Internet, and Phone                |  |

Broker does not guarantee the information describing this property. Interested parties are advised to independently verify the information through personal inspectors or with appropriate professionals.

400 E Broadway Ave. has a Walk Score of 89 out of 100. Very Walkable - Most errands can be accomplished on foot.

| .5 MILES   | 1 MILES  | 3 MILES |
|------------|----------|---------|
| .5 IVIILES | I WIILES | 3 MILES |

#### 2020 POPULATION

2,573 13,734

64,107

#### **DAYTIME POPULATION**

| July 1 |
|--------|
| YOK    |
| スロト    |
| *      |

13,222

26,792

77,342

3,916

#### **BUSINESSES**

794

1,432

**EMPLOYEES** 

<u>රි</u>දිදු 11,760

23,668

57,794

### HOUSEHOLD INCOME

\$80,473

| Address:                 | 400 E Broadway Ave Suite 102 - Bismarck, ND |  |
|--------------------------|---------------------------------------------|--|
| Property Name:           | Grand Pacific Center                        |  |
| Date Available:          | August1st, 2021                             |  |
| Lease Term:              | Minimum 3 Years                             |  |
| Lease Rate:              | \$18.00 psf / \$5,844 mo.                   |  |
| Approximate SF:          | 3,896 sf                                    |  |
| Parking:                 | Street and ramp parking                     |  |
| Tenant Responsibilities: | Parking, Internet, and Phone                |  |

| LACCULIVE Sullillial y 101 Lease |                                             |
|----------------------------------|---------------------------------------------|
| Address:                         | 400 E Broadway Ave Suite 104 - Bismarck, ND |
| Property Name:                   | Grand Pacific Center                        |
| Date Available:                  | January 1st, 2021                           |
| Lease Term:                      | Minimum 3 Years                             |
| Lease Rate:                      | \$15.50 psf / \$2,870 mo.                   |
| Approximate SF:                  | 2,222 sf                                    |
| Parking:                         | Street and ramp parking                     |
| Tenant Responsibilities:         | Parking, Internet, and Phone                |

|                          | •                                           |
|--------------------------|---------------------------------------------|
| Address:                 | 400 E Broadway Ave Suite 302 - Bismarck, ND |
| Property Name:           | Grand Pacific Center                        |
| Lease Term:              | Minimum 3 Years                             |
| Lease Rate:              | \$15.50 psf / \$1,573 mo.                   |
| Approximate SF:          | 1,218 sf                                    |
| Parking:                 | Street and ramp parking                     |
| Tenant Responsibilities: | Parking, Internet, and Phone                |

| Address:                 | 400 E Broadway Ave Suite 305 - Bismarck, ND |  |
|--------------------------|---------------------------------------------|--|
| Property Name:           | Grand Pacific Center                        |  |
| Lease Term:              | Minimum 3 Years                             |  |
| Lease Rate:              | \$15.50 psf / \$3,721 mo.                   |  |
| Approximate SF:          | 2,881 sf                                    |  |
| Parking:                 | Street and ramp parking                     |  |
| Tenant Responsibilities: | Parking, Internet, and Phone                |  |

| Exect                                                                          | itive Summary for Lease                                                                                                                                                                                                                                                                                                                                                                                                                                                                                                                                                                                                                                                                                                                                                                                                                                                                                                                                                                                                                                                                                                                                                                                                                                                                                                                                                                                                                                                                                                                                                                                                                                                                                                                                                                                                                                                                                                                                                                                                                                                                                                       |    |
|--------------------------------------------------------------------------------|-------------------------------------------------------------------------------------------------------------------------------------------------------------------------------------------------------------------------------------------------------------------------------------------------------------------------------------------------------------------------------------------------------------------------------------------------------------------------------------------------------------------------------------------------------------------------------------------------------------------------------------------------------------------------------------------------------------------------------------------------------------------------------------------------------------------------------------------------------------------------------------------------------------------------------------------------------------------------------------------------------------------------------------------------------------------------------------------------------------------------------------------------------------------------------------------------------------------------------------------------------------------------------------------------------------------------------------------------------------------------------------------------------------------------------------------------------------------------------------------------------------------------------------------------------------------------------------------------------------------------------------------------------------------------------------------------------------------------------------------------------------------------------------------------------------------------------------------------------------------------------------------------------------------------------------------------------------------------------------------------------------------------------------------------------------------------------------------------------------------------------|----|
| Address:                                                                       | 400 E Broadway Ave Suite 306 - Bismarck, ND                                                                                                                                                                                                                                                                                                                                                                                                                                                                                                                                                                                                                                                                                                                                                                                                                                                                                                                                                                                                                                                                                                                                                                                                                                                                                                                                                                                                                                                                                                                                                                                                                                                                                                                                                                                                                                                                                                                                                                                                                                                                                   |    |
| Property Name:                                                                 | Grand Pacific Center                                                                                                                                                                                                                                                                                                                                                                                                                                                                                                                                                                                                                                                                                                                                                                                                                                                                                                                                                                                                                                                                                                                                                                                                                                                                                                                                                                                                                                                                                                                                                                                                                                                                                                                                                                                                                                                                                                                                                                                                                                                                                                          |    |
| Lease Term:                                                                    | Minimum 3 Years                                                                                                                                                                                                                                                                                                                                                                                                                                                                                                                                                                                                                                                                                                                                                                                                                                                                                                                                                                                                                                                                                                                                                                                                                                                                                                                                                                                                                                                                                                                                                                                                                                                                                                                                                                                                                                                                                                                                                                                                                                                                                                               | ţ. |
| Date Available:                                                                | May 1st, 2021                                                                                                                                                                                                                                                                                                                                                                                                                                                                                                                                                                                                                                                                                                                                                                                                                                                                                                                                                                                                                                                                                                                                                                                                                                                                                                                                                                                                                                                                                                                                                                                                                                                                                                                                                                                                                                                                                                                                                                                                                                                                                                                 |    |
| Lease Rate:                                                                    | \$15.50 psf / \$1,265.83                                                                                                                                                                                                                                                                                                                                                                                                                                                                                                                                                                                                                                                                                                                                                                                                                                                                                                                                                                                                                                                                                                                                                                                                                                                                                                                                                                                                                                                                                                                                                                                                                                                                                                                                                                                                                                                                                                                                                                                                                                                                                                      |    |
| Approximate SF:                                                                | 980 sf                                                                                                                                                                                                                                                                                                                                                                                                                                                                                                                                                                                                                                                                                                                                                                                                                                                                                                                                                                                                                                                                                                                                                                                                                                                                                                                                                                                                                                                                                                                                                                                                                                                                                                                                                                                                                                                                                                                                                                                                                                                                                                                        |    |
| Parking:                                                                       | Street and ramp parking                                                                                                                                                                                                                                                                                                                                                                                                                                                                                                                                                                                                                                                                                                                                                                                                                                                                                                                                                                                                                                                                                                                                                                                                                                                                                                                                                                                                                                                                                                                                                                                                                                                                                                                                                                                                                                                                                                                                                                                                                                                                                                       |    |
| Tenant Responsibilities:                                                       | Parking, Internet, and Phone                                                                                                                                                                                                                                                                                                                                                                                                                                                                                                                                                                                                                                                                                                                                                                                                                                                                                                                                                                                                                                                                                                                                                                                                                                                                                                                                                                                                                                                                                                                                                                                                                                                                                                                                                                                                                                                                                                                                                                                                                                                                                                  |    |
| Broker does not guarantee the informat the information through personal inspec | ion describing this property. Interested parties are advised to independently verify ctors or with appropriate professionals.                                                                                                                                                                                                                                                                                                                                                                                                                                                                                                                                                                                                                                                                                                                                                                                                                                                                                                                                                                                                                                                                                                                                                                                                                                                                                                                                                                                                                                                                                                                                                                                                                                                                                                                                                                                                                                                                                                                                                                                                 |    |
| #307<br>(0x5 by)                                                               | #306 (MS MS)  Conference Room  (MS MS)  (MS MS) |    |

| Address:                 | 400 E Broadway Ave Suite 417 - Bismarck, ND |  |
|--------------------------|---------------------------------------------|--|
| <b>Property Name:</b>    | Grand Pacific Center                        |  |
| Lease Term:              | Minimum 3 Years                             |  |
| Lease Rate:              | \$15.50 psf / \$2,209 mo.                   |  |
| Approximate SF:          | 1,710 sf                                    |  |
| Parking:                 | Street and ramp parking                     |  |
| Tenant Responsibilities: | Parking, Internet, and Phone                |  |

| <b>Executive Summary for Lease</b> |                                             |
|------------------------------------|---------------------------------------------|
| Address:                           | 400 E Broadway Ave Suite 505 - Bismarck, ND |
| Property Name:                     | Grand Pacific Center                        |
| Lease Term:                        | Minimum 3 Years                             |
| Lease Rate:                        | \$15.50 psf / \$10,782 mo.                  |
| Approximate SF:                    | 8,347 sf                                    |
| Parking:                           | Street and ramp parking                     |
| Tenant Responsibilities:           | Parking, Internet, and Phone                |

| Address:                 | 400 E Broadway Ave Suite 517 - Bismarck, ND |
|--------------------------|---------------------------------------------|
| <b>Property Name:</b>    | Grand Pacific Center                        |
| Lease Term:              | Minimum 3 Years                             |
| Lease Rate:              | \$15.50 psf / \$1,406 mo.                   |
| Approximate SF:          | 1,088                                       |
| Parking:                 | Street and ramp parking                     |
| Tenant Responsibilities: | Parking, Internet, and Phone                |

| Address:                 | 400 E Broadway Ave Suite 518 - Bismarck, ND |
|--------------------------|---------------------------------------------|
| Property Name:           | Grand Pacific Center                        |
| Lease Term:              | Minimum 3 Years                             |
| Lease Rate:              | \$15.50 psf / \$1,215 mo.                   |
| Approximate SF:          | 940 sf                                      |
| Parking:                 | Street and ramp parking                     |
| Tenant Responsibilities: | Parking, Internet, and Phone                |

| <b>Executive Summary for Lease</b> |                                             |
|------------------------------------|---------------------------------------------|
| Address:                           | 400 E Broadway Ave 6th Floor - Bismarck, ND |
| Property Name:                     | Grand Pacific Center                        |
| Lease Term:                        | 5 to 10 Years                               |
| Lease Rate:                        | \$16.75 psf                                 |
| Approximate SF:                    | Up to 14,700 sf                             |
| Parking:                           | Street and ramp parking                     |
| Tenant Responsibilities:           | Parking, Internet, and Phone                |