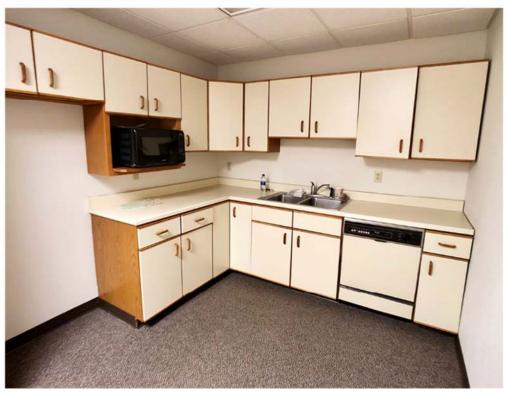

### \$14.00 psf - Full Service

- 2,025 sf / \$2,362.50 mo.
- 6 Offices
- Conference Room
- Kitchen / Break Room
- Lobby