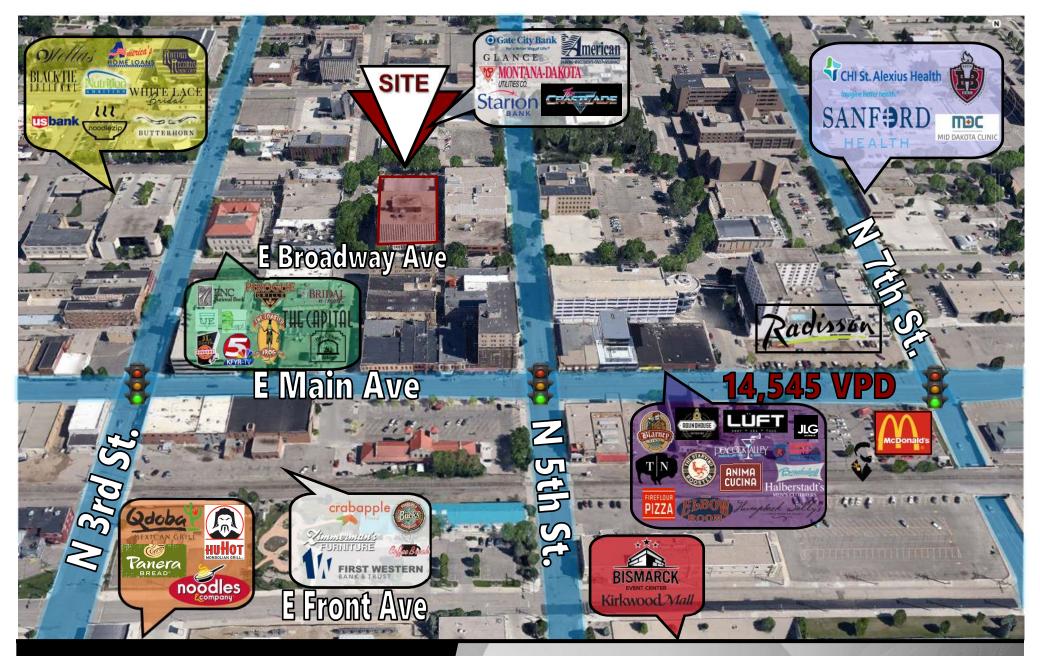

400 E Broadway Ave. has a Walk Score of 89 out of 100. Very Walkable - Most errands can be accomplished on foot.

| .5 MILES   | 1 MILES  | 3 MILES |
|------------|----------|---------|
| .5 IVIILES | I WIILES | 3 MILES |

#### 2020 POPULATION

2,573 13,734

64,107

### **DAYTIME POPULATION**

| r  | F  |
|----|----|
| 7  | OΥ |
| 30 | コト |
| X  | ₹^ |

13,222

26,792

77,342

3,916

#### **BUSINESSES**

794

1,432

**EMPLOYEES** 

<u>රි</u>දිදු 11,760

23,668

57,794

### HOUSEHOLD INCOME

\$80,473

| Executive Julilliary for Lease |                                             |
|--------------------------------|---------------------------------------------|
| Address:                       | 400 E Broadway Ave Suite 104 - Bismarck, ND |
| Property Name:                 | Grand Pacific Center                        |
| Date Available:                | January 1st, 2021                           |
| Lease Term:                    | Minimum 3 Years                             |
| Lease Rate:                    | \$15.50 psf / \$2,870 mo.                   |
| Approximate SF:                | 2,222 sf                                    |
| Parking:                       | Street and ramp parking                     |
| Tenant Responsibilities:       | Parking, Internet, and Phone                |