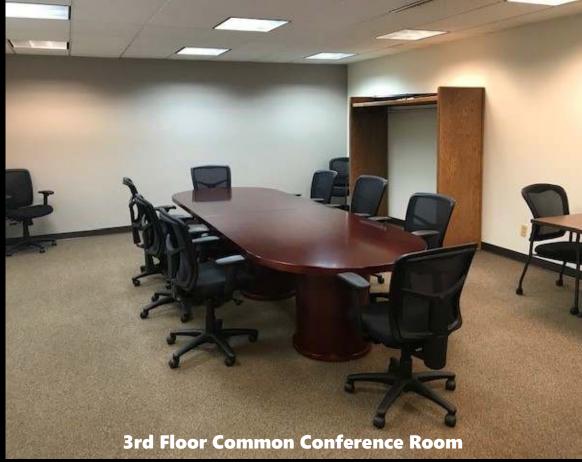

## **Property Highlights**

- 3% Annual Increase
- Two Elevators
- Building Conference Room and Break Room
- Great Location and view corner of N 4th St and Broadway Ave
- Downtown Landmark Building Newly Renovated Exterior & Interior Lobby
- Walkable to Downtown, restaurants, shops, gyms, banks, and Courthouse