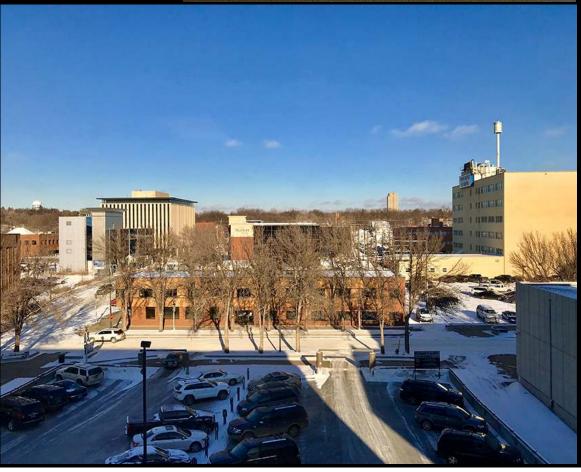

400 E Broadway Ave. has a Walk Score of 89 out of 100. Very Walkable - Most errands can be accomplished on foot.

| .5 MILES   | 1 MILES  | 3 MILES |
|------------|----------|---------|
| .5 IVIILES | I WIILES | 3 MILES |