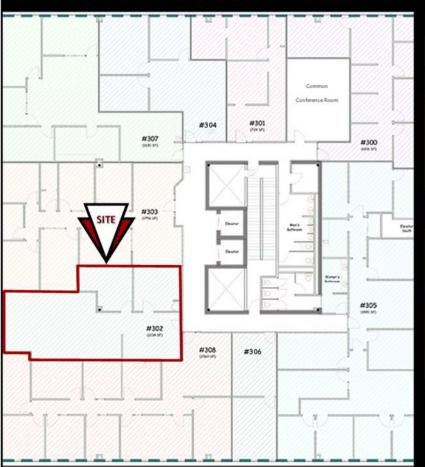

| Address:                 | 400 E Broadway Ave Suite 302 - Bismarck, ND |
|--------------------------|---------------------------------------------|
| Property Name:           | Grand Pacific Center                        |
| Lease Term:              | Minimum 3 Years                             |
| Lease Rate:              | \$15.50 psf / \$1,573 mo.                   |
| Approximate SF:          | 1,218 sf                                    |
| Parking:                 | Street and ramp parking                     |
| Tenant Responsibilities: | Parking, Internet, and Phone                |