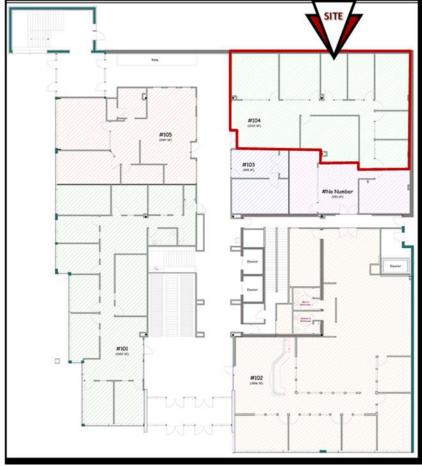

### HOUSEHOLD INCOME

\$80,473

| Executive Julilliary for Lease |                                             |
|--------------------------------|---------------------------------------------|
| Address:                       | 400 E Broadway Ave Suite 104 - Bismarck, ND |
| Property Name:                 | Grand Pacific Center                        |
| Date Available:                | January 1st, 2021                           |
| Lease Term:                    | Minimum 3 Years                             |
| Lease Rate:                    | \$15.50 psf / \$2,870 mo.                   |
| Approximate SF:                | 2,222 sf                                    |
| Parking:                       | Street and ramp parking                     |
| Tenant Responsibilities:       | Parking, Internet, and Phone                |