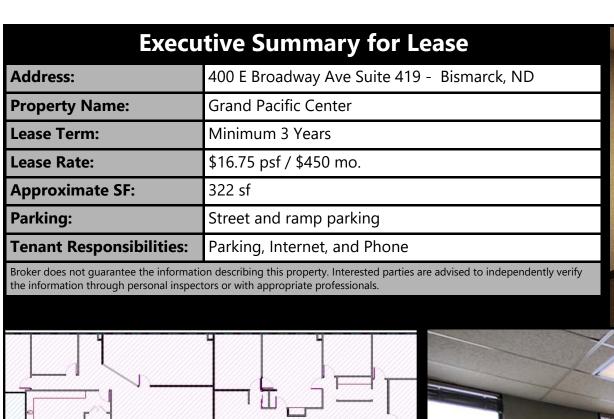

| Address:                        | 400 E Broadway Ave Suite 417 - Bismarck, ND |
|---------------------------------|---------------------------------------------|
| <b>Property Name:</b>           | Grand Pacific Center                        |
| Lease Term:                     | Minimum 3 Years                             |
| Lease Rate:                     | \$15.50 psf / \$2,209 mo.                   |
| Approximate SF:                 | 1,710 sf                                    |
| Parking:                        | Street and ramp parking                     |
| <b>Tenant Responsibilities:</b> | Parking, Internet, and Phone                |