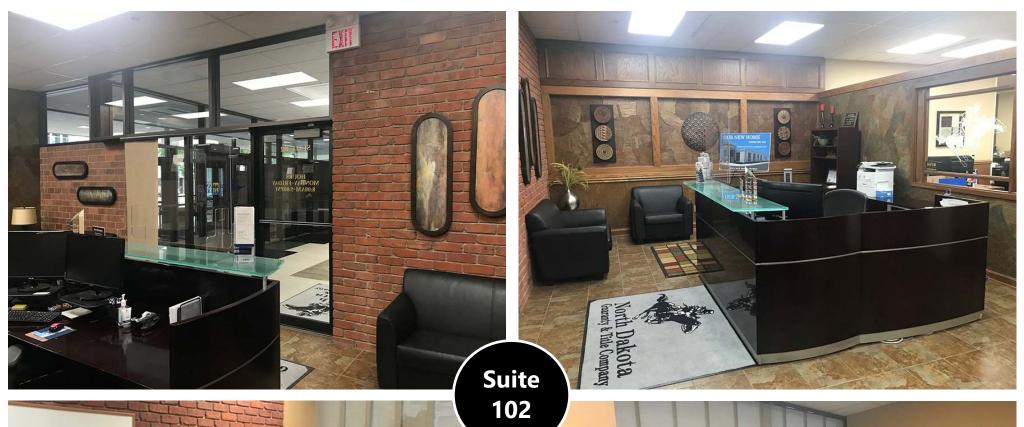

| Address:                 | 400 E Broadway Ave Suite 102 - Bismarck, ND |
|--------------------------|---------------------------------------------|
| Property Name:           | Grand Pacific Center                        |
| Date Available:          | Now                                         |
| Lease Term:              | Minimum 3 Years                             |
| Lease Rate:              | \$18.00 psf / \$5,844 mo.                   |
| Approximate SF:          | 3,896 sf                                    |
| Parking:                 | Street and ramp parking                     |
| Tenant Responsibilities: | Parking, Internet, and Phone                |