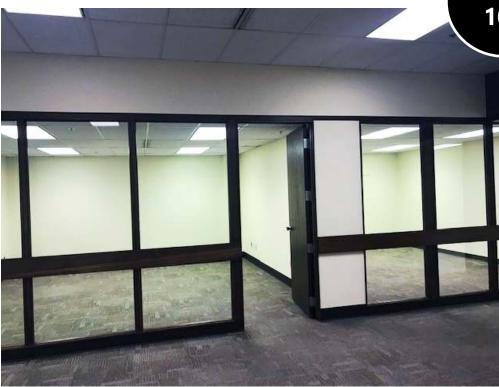

### HOUSEHOLD INCOME

\$80,473

| Executive Julilliary for Lease |                                             |
|--------------------------------|---------------------------------------------|
| Address:                       | 400 E Broadway Ave Suite 104 - Bismarck, ND |
| Property Name:                 | Grand Pacific Center                        |
| Date Available:                | January 1st, 2021                           |
| Lease Term:                    | Minimum 3 Years                             |
| Lease Rate:                    | \$15.50 psf / \$2,870 mo.                   |
| Approximate SF:                | 2,222 sf                                    |
| Parking:                       | Street and ramp parking                     |
| Tenant Responsibilities:       | Parking, Internet, and Phone                |