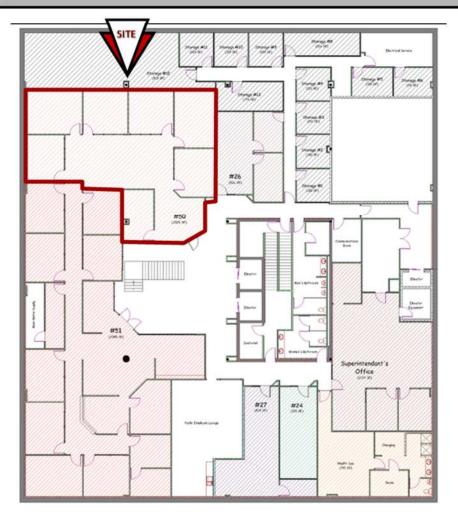

| Executive Summary for Lease |                                              |
|-----------------------------|----------------------------------------------|
| Address:                    | 400 E Broadway Ave Suite 51-A - Bismarck, ND |
| Property Name:              | Grand Pacific Center - Lower Level           |
| Lease Term:                 | Minimum 3 Years                              |
| Lease Rate:                 | \$14.00 psf / \$2,362.50 mo.                 |
| Approximate SF:             | 2,025 sf                                     |
| Parking:                    | Street and ramp parking                      |
| Tenant Responsibilities     | Parking Internet and Phone                   |