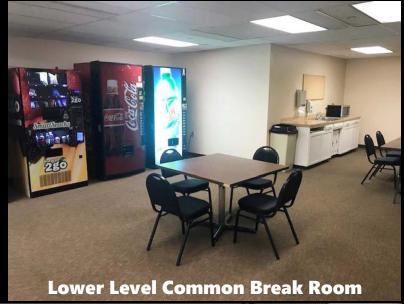

## **Property Highlights**

- 3% Annual Increase
- Two Elevators
- Building Conference Room and Break Room
- Great Location and view corner of N 4th St and Broadway Ave
- Downtown Landmark Building Newly Renovated Exterior & Interior Lobby
- Walkable to Downtown, restaurants, shops, gyms, banks, and Courthouse