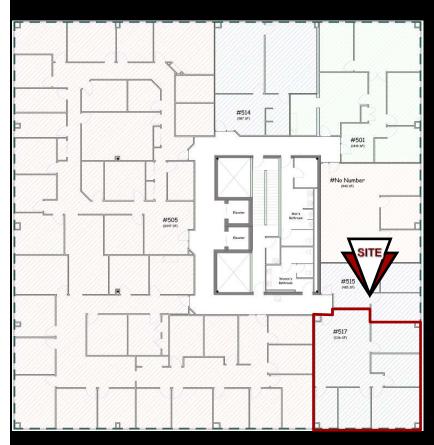

| Address:                        | 400 E Broadway Ave Suite 417 - Bismarck, ND |
|---------------------------------|---------------------------------------------|
| <b>Property Name:</b>           | Grand Pacific Center                        |
| Lease Term:                     | Minimum 3 Years                             |
| Lease Rate:                     | \$15.50 psf / \$2,209 mo.                   |
| Approximate SF:                 | 1,710 sf                                    |
| Parking:                        | Street and ramp parking                     |
| <b>Tenant Responsibilities:</b> | Parking, Internet, and Phone                |

| <b>Executive Summary for Lease</b> |                                             |
|------------------------------------|---------------------------------------------|
| Address:                           | 400 E Broadway Ave Suite 505 - Bismarck, ND |
| Property Name:                     | Grand Pacific Center                        |
| Lease Term:                        | Minimum 3 Years                             |
| Lease Rate:                        | \$15.50 psf / \$10,782 mo.                  |
| Approximate SF:                    | 8,347 sf                                    |
| Parking:                           | Street and ramp parking                     |
| Tenant Responsibilities:           | Parking, Internet, and Phone                |

| Address:                 | 400 E Broadway Ave Suite 517 - Bismarck, ND |
|--------------------------|---------------------------------------------|
| <b>Property Name:</b>    | Grand Pacific Center                        |
| Lease Term:              | Minimum 3 Years                             |
| Lease Rate:              | \$15.50 psf / \$1,406 mo.                   |
| Approximate SF:          | 1,088                                       |
| Parking:                 | Street and ramp parking                     |
| Tenant Responsibilities: | Parking, Internet, and Phone                |