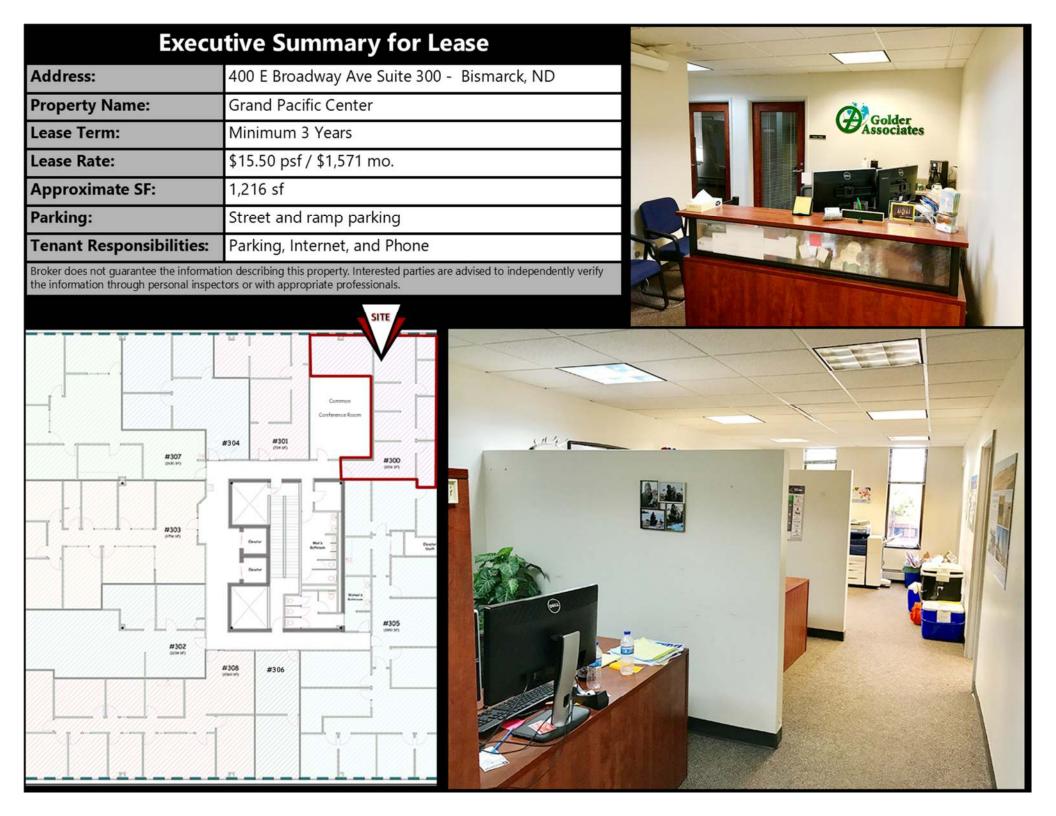

| Address:                 | 400 E Broadway Ave Suite 302 - Bismarck, ND |
|--------------------------|---------------------------------------------|
| Property Name:           | Grand Pacific Center                        |
| Lease Term:              | Minimum 3 Years                             |
| Lease Rate:              | \$15.50 psf / \$1,573 mo.                   |
| Approximate SF:          | 1,218 sf                                    |
| Parking:                 | Street and ramp parking                     |
| Tenant Responsibilities: | Parking, Internet, and Phone                |