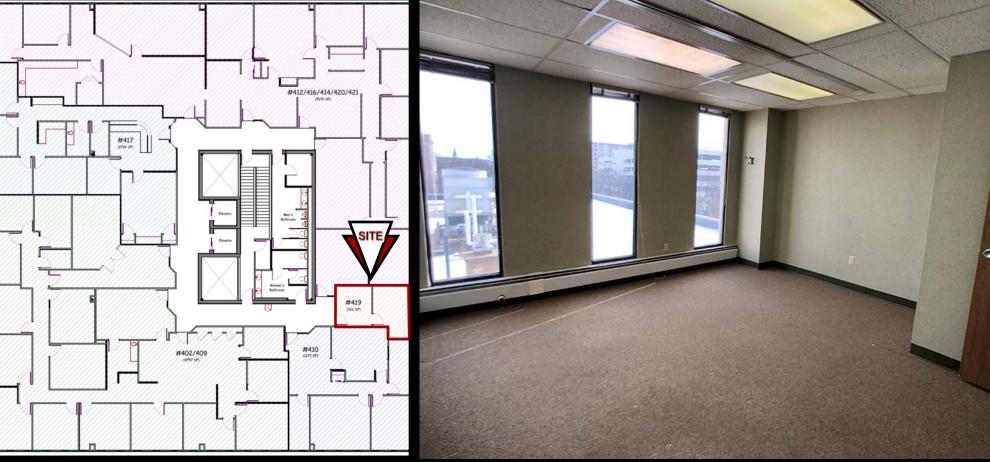

| Address:                        | 400 E Broadway Ave Suite 417 - Bismarck, ND |
|---------------------------------|---------------------------------------------|
| <b>Property Name:</b>           | Grand Pacific Center                        |
| Lease Term:                     | Minimum 3 Years                             |
| Lease Rate:                     | \$15.50 psf / \$2,209 mo.                   |
| Approximate SF:                 | 1,710 sf                                    |
| Parking:                        | Street and ramp parking                     |
| <b>Tenant Responsibilities:</b> | Parking, Internet, and Phone                |