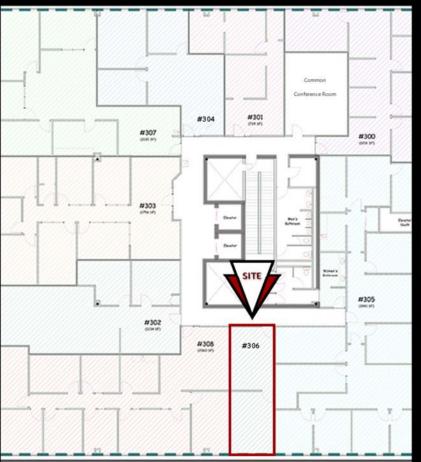

| Address:                 | 400 E Broadway Ave Suite 306 - Bismarck, ND |
|--------------------------|---------------------------------------------|
| Property Name:           | Grand Pacific Center                        |
| Lease Term:              | Minimum 3 Years                             |
| Lease Rate:              | \$15.50 psf / \$582.54                      |
| Approximate SF:          | 451 sf                                      |
| Parking:                 | Street and ramp parking                     |
| Tenant Responsibilities: | Parking, Internet, and Phone                |