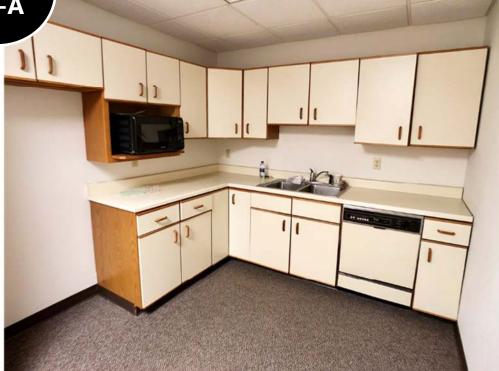

| Executive Summary for Lease |                                              |
|-----------------------------|----------------------------------------------|
| Address:                    | 400 E Broadway Ave Suite 51-A - Bismarck, ND |
| Property Name:              | Grand Pacific Center - Lower Level           |
| Lease Term:                 | Minimum 3 Years                              |
| Lease Rate:                 | \$14.00 psf / \$2,362.50 mo.                 |
| Approximate SF:             | 2,025 sf                                     |
| Parking:                    | Street and ramp parking                      |
| Tenant Responsibilities     | Parking Internet and Phone                   |

### \$14.00 psf - Full Service

- 2,025 sf / \$2,362.50 mo.
- 6 Offices
- Conference Room
- Kitchen / Break Room
- Lobby