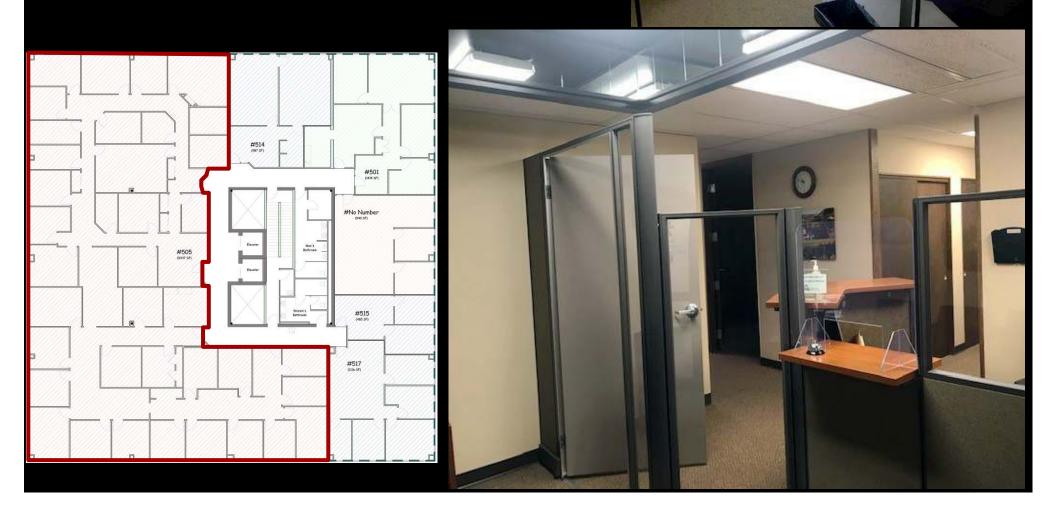

| <b>Executive Summary for Lease</b> |                                             |
|------------------------------------|---------------------------------------------|
| Address:                           | 400 E Broadway Ave Suite 505 - Bismarck, ND |
| Property Name:                     | Grand Pacific Center                        |
| Lease Term:                        | Minimum 3 Years                             |
| Lease Rate:                        | \$15.50 psf / \$10,782 mo.                  |
| Approximate SF:                    | 8,347 sf                                    |
| Parking:                           | Street and ramp parking                     |
| Tenant Responsibilities:           | Parking, Internet, and Phone                |