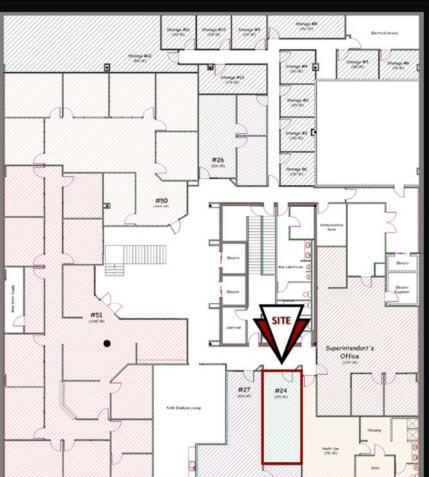

**Taylor Daniel | Vice President**Commercial Realtor®

<u>Taylor@DanielCompanies.com</u>

Bill Daniel | President CCIM, Broker Bill@DanielCompanies.com

**DanielCompanies.com** 

| Address:                 | 400 E Broadway Ave Suite 24 - Bismarck, ND |
|--------------------------|--------------------------------------------|
| Property Name:           | Grand Pacific Center - Lower Level         |
| Lease Term:              | Minimum 3 Years                            |
| Lease Rate:              | \$13.00 psf / \$372.00 mo.                 |
| Approximate SF:          | 343 sf                                     |
| Parking:                 | Street and ramp parking                    |
| Tenant Responsibilities: | Parking, Internet, and Phone               |