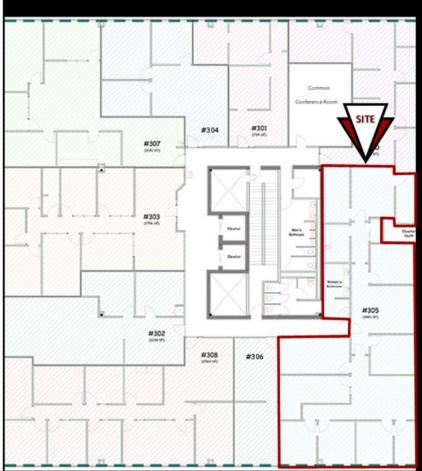

| Address:                 | 400 E Broadway Ave Suite 305 - Bismarck, ND |
|--------------------------|---------------------------------------------|
| Property Name:           | Grand Pacific Center                        |
| Lease Term:              | Minimum 3 Years                             |
| Lease Rate:              | \$15.50 psf / \$3,721 mo.                   |
| Approximate SF:          | 2,881 sf                                    |
| Parking:                 | Street and ramp parking                     |
| Tenant Responsibilities: | Parking, Internet, and Phone                |