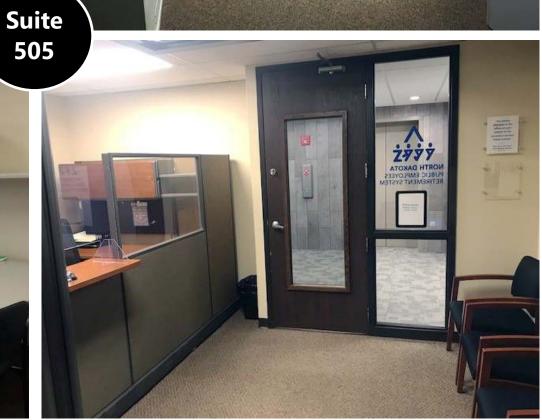

| <b>Executive Summary for Lease</b> |                                             |
|------------------------------------|---------------------------------------------|
| Address:                           | 400 E Broadway Ave Suite 505 - Bismarck, ND |
| Property Name:                     | Grand Pacific Center                        |
| Lease Term:                        | Minimum 3 Years                             |
| Lease Rate:                        | \$15.50 psf / \$10,782 mo.                  |
| Approximate SF:                    | 8,347 sf                                    |
| Parking:                           | Street and ramp parking                     |
| Tenant Responsibilities:           | Parking, Internet, and Phone                |