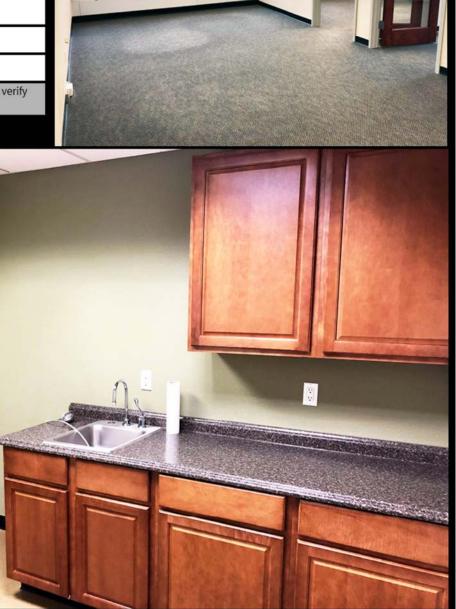

#### \$14.00 psf - Full Service

- 2,025 sf / \$2,362.50 mo.
- 6 Offices
- Conference Room
- Kitchen / Break Room
- Lobby

## **Property Highlights**

- 3% Annual Increase
- Two Elevators
- Building Conference Room and Break Room
- Great Location and view corner of N 4th St and Broadway Ave
- Downtown Landmark Building Newly Renovated Exterior & Interior Lobby
- Walkable to Downtown, restaurants, shops, gyms, banks, and Courthouse