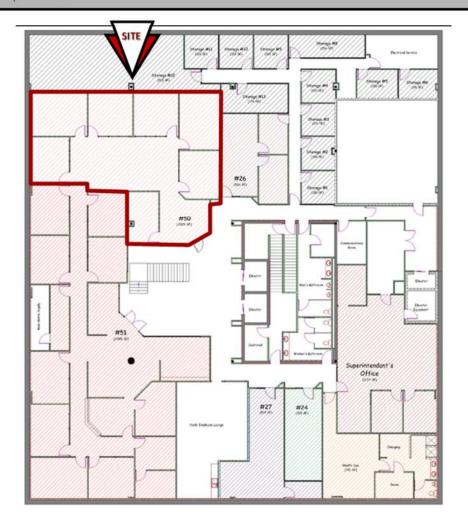

| Executive Summary for Lease |                                              |
|-----------------------------|----------------------------------------------|
| Address:                    | 400 E Broadway Ave Suite 51-A - Bismarck, ND |
| Property Name:              | Grand Pacific Center - Lower Level           |
| Lease Term:                 | Minimum 3 Years                              |
| Lease Rate:                 | \$14.00 psf / \$2,362.50 mo.                 |
| Approximate SF:             | 2,025 sf                                     |
| Parking:                    | Street and city ramp parking                 |