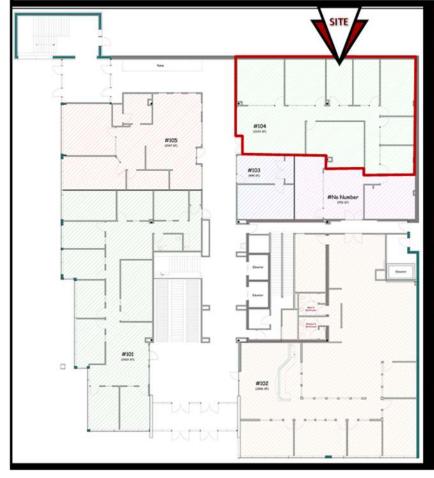

Parking, Internet, and Phone

**Tenant Responsibilities:** 

| Executive Summary for Lease |                                             |
|-----------------------------|---------------------------------------------|
| Address:                    | 400 E Broadway Ave Suite 104 - Bismarck, ND |
| Property Name:              | Grand Pacific Center                        |
| Date Available:             | Now                                         |
| Lease Term:                 | Minimum 3 Years                             |
| Lease Rate:                 | \$15.50 psf / \$2,870 mo.                   |
| Approximate SF:             | 2,222 sf                                    |
| Parking:                    | Street and city ramp parking                |
| Tenant Responsibilities:    | Parking, Internet, and Phone                |