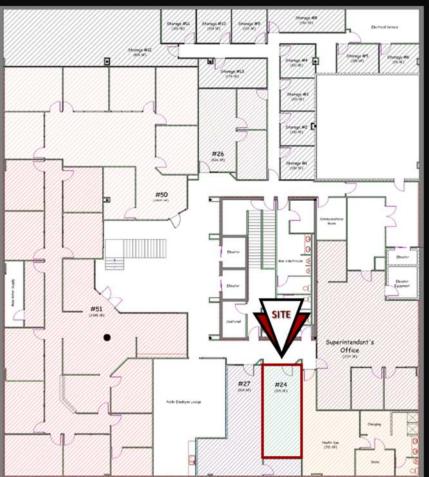

**Taylor Daniel | Vice President**Commercial Realtor®

<u>Taylor@DanielCompanies.com</u>

Bill Daniel | President CCIM, Broker Bill@DanielCompanies.com

**DanielCompanies.com** 

| Address:                 | 400 E Broadway Ave Suite 24 - Bismarck, ND |
|--------------------------|--------------------------------------------|
| Property Name:           | Grand Pacific Center - Lower Level         |
| Lease Term:              | Minimum 3 Years                            |
| Lease Rate:              | \$13.00 psf / \$372.00 mo.                 |
| Approximate SF:          | 343 sf                                     |
| Parking:                 | Street and city ramp parking               |
| Tenant Responsibilities: | Parking, Internet, and Phone               |