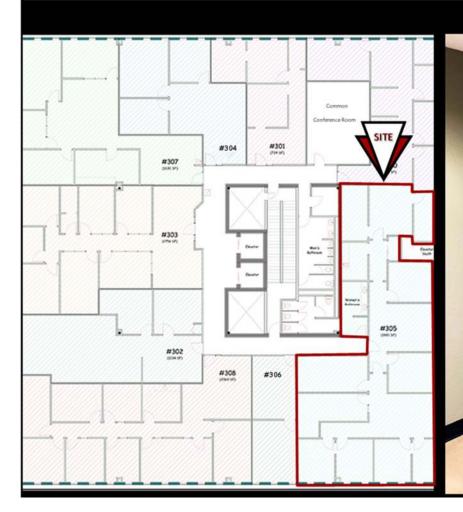

| Address:                 | 400 E Broadway Ave Suite 305 - Bismarck, ND |
|--------------------------|---------------------------------------------|
| Property Name:           | Grand Pacific Center                        |
| Lease Term:              | Minimum 3 Years                             |
| Lease Rate:              | \$15.50 psf / \$3,721 mo.                   |
| Approximate SF:          | 2,881 sf                                    |
| Parking:                 | Street and city ramp parking                |
| Tenant Responsibilities: | Parking, Internet, and Phone                |