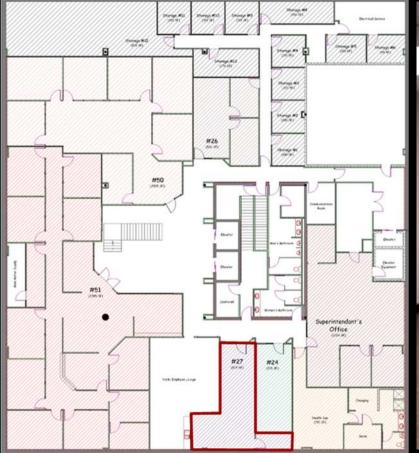

| Address:                 | 400 E Broadway Ave Suite 27 - Bismarck, ND |
|--------------------------|--------------------------------------------|
| <b>Property Name:</b>    | Grand Pacific Center                       |
| Date Available:          | Now                                        |
| Lease Term:              | Minimum 3 Years                            |
| Lease Rate:              | \$13.00 psf / \$394 mo.                    |
| Approximate SF:          | 363 sf                                     |
| Parking:                 | Street and city ramp parking               |
| Tenant Responsibilities: | Parking, Internet, and Phone               |
|                          |                                            |