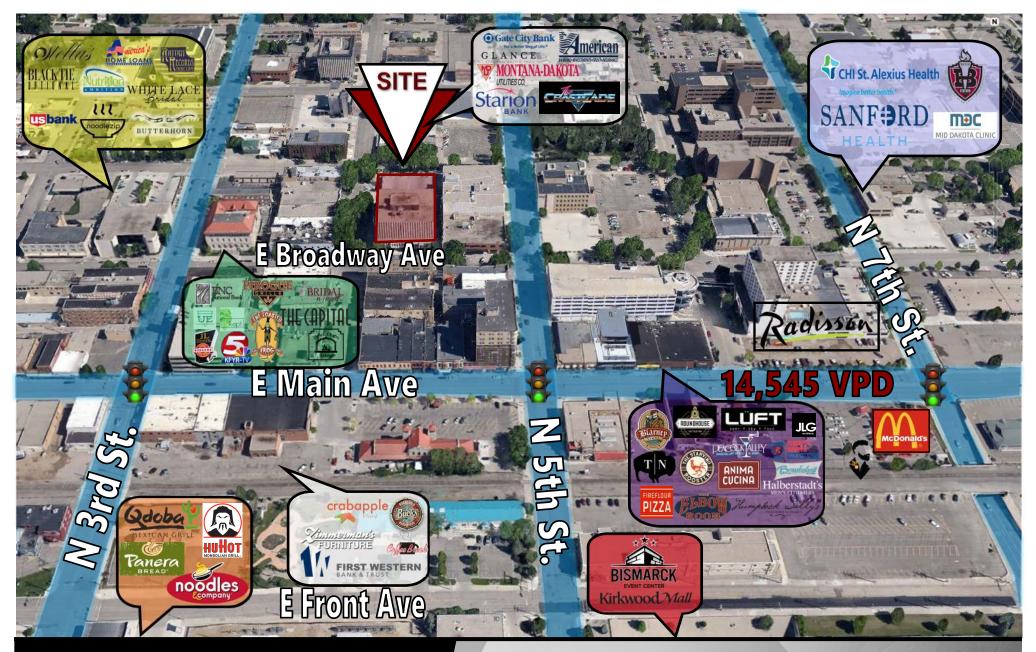

## **Property Highlights**

- 3% Annual Increase
- Two Elevators
- Building Conference Room and Break Room
- Great Location and view corner of N 4th St and Broadway Ave
- Downtown Landmark Building Newly Renovated Exterior & Interior Lobby
- Walkable to Downtown, restaurants, shops, gyms, banks, and Courthouse