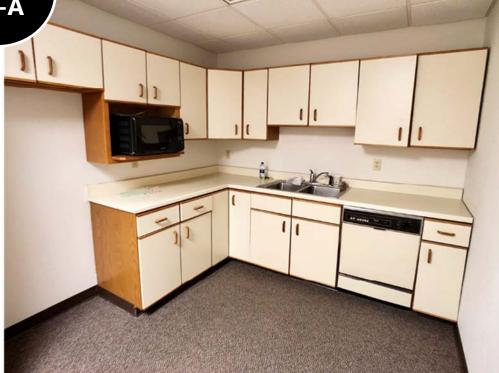

#### \$14.00 psf - Full Service

- 2,025 sf / \$2,362.50 mo.
- 6 Offices
- Conference Room
- Kitchen / Break Room
- Lobby