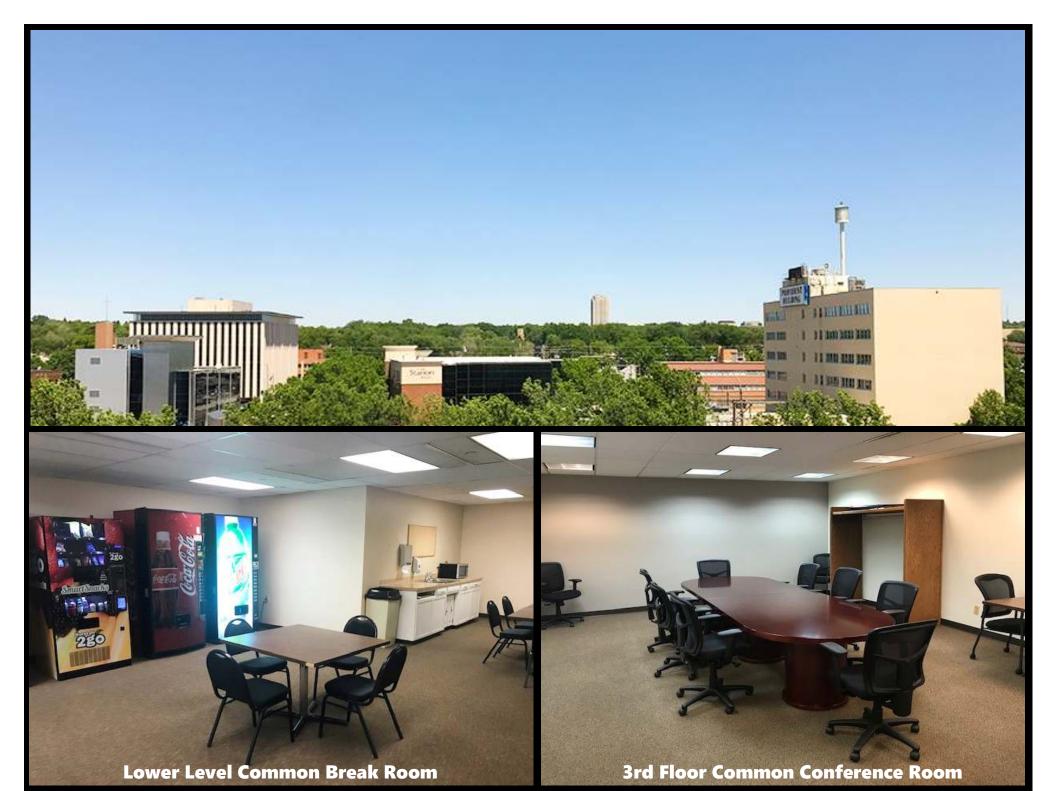

## **Property Highlights**

- 3% Annual Increase
- Two Elevators
- Building Conference Room and Break Room
- Great Location and view corner of N 4th St and Broadway Ave
- Downtown Landmark Building Newly Renovated Exterior & Interior Lobby
- Walkable to Downtown, restaurants, shops, gyms, banks, and Courthouse