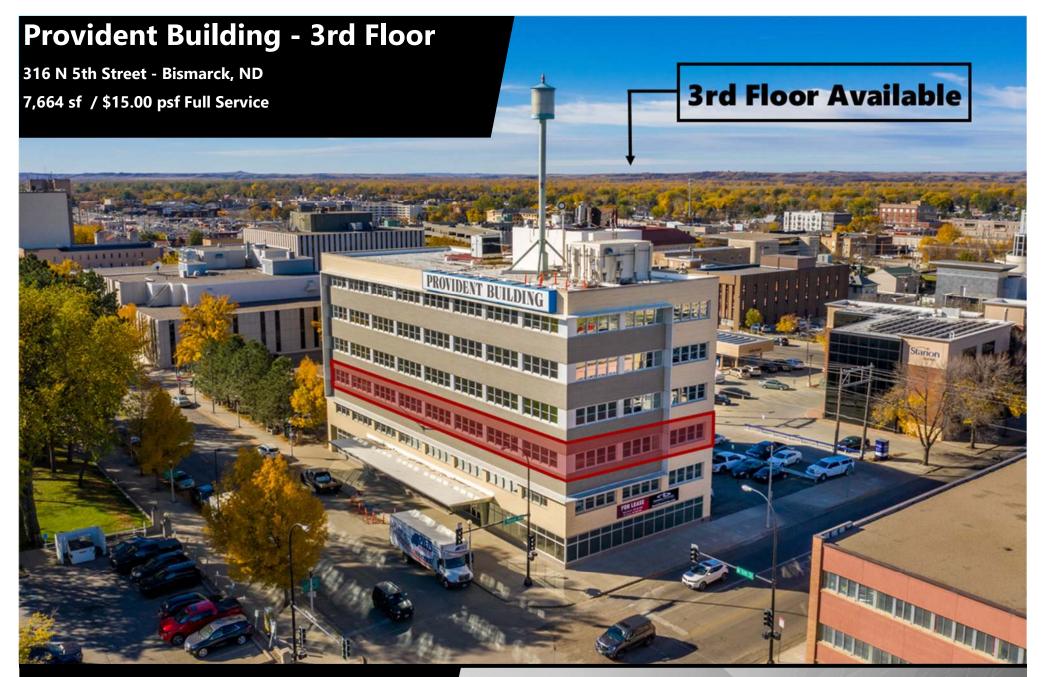

Bill Daniel | President CCIM, Broker Bill@DanielCompanies.com Taylor Daniel | Vice PresidentCommercial Realtor®Taylor@DanielCompanies.com

| Executive Summary for Lease |                                                                                                       |  |  |
|-----------------------------|-------------------------------------------------------------------------------------------------------|--|--|
| Address:                    | 316 N 5th Street 3rd Floor - Bismarck, ND                                                             |  |  |
| Date Available:             | Now                                                                                                   |  |  |
| Lease Rate:                 | \$15.00 psf / \$9,580 mo. Full Service includes Janitorial                                            |  |  |
| Lease Term:                 | 3 Year Minimum                                                                                        |  |  |
| Approximate SF:             | 7,664 sf                                                                                              |  |  |
| Parking:                    | 9 included with lease (2 next to building, 7 across street)<br>Additional spaces available for lease. |  |  |
| Tenant Responsibilities:    | Base Rent                                                                                             |  |  |