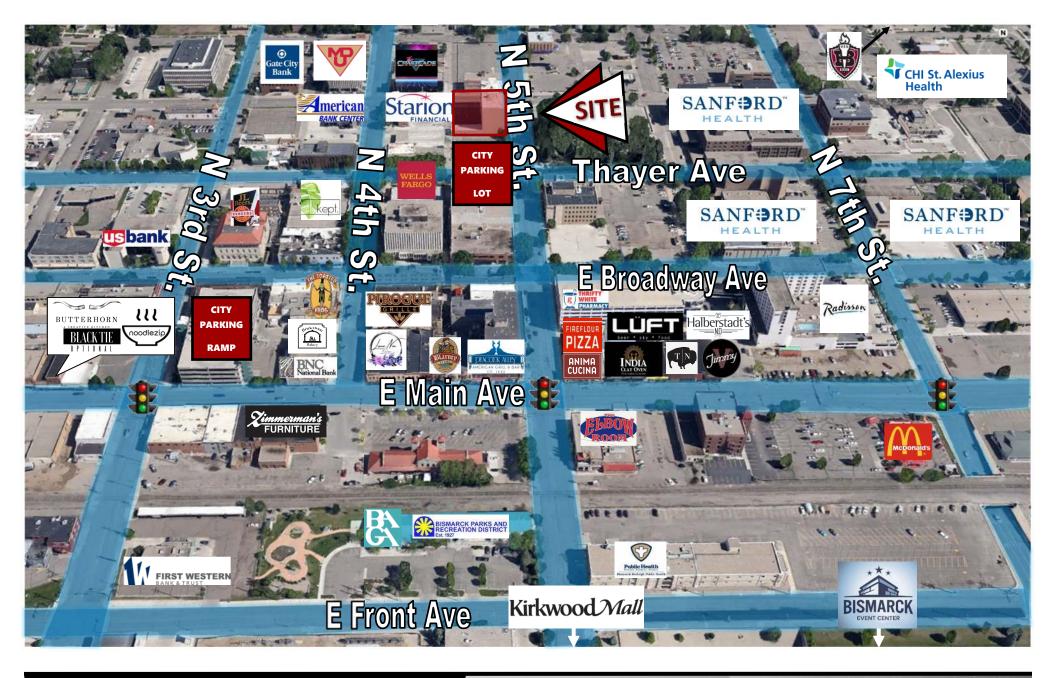

#### Landmark Building! Awesome location with parking!

- Secured access to elevator ٠
- 9 parking spaces included, ٠ additional available for lease
- 2 spaces on west side of building
- Core Downtown Location ٠
- Walking distance to many ٠ trendy downtown restaurants / bars / shops