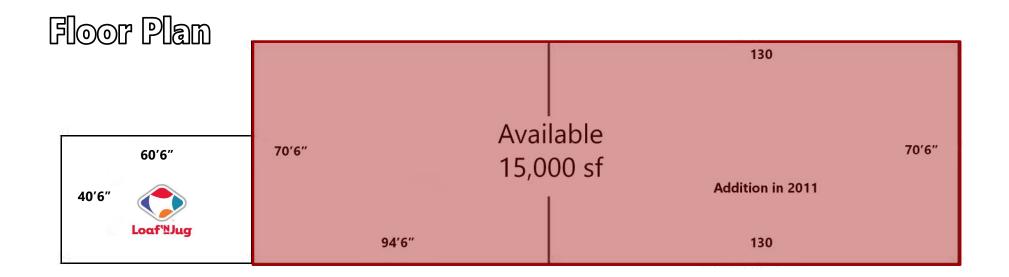

### Front Door Parking!!

Retail - Training Center - Daycare - Medical - Fitness - Education

Bill Daniel | President CCIM, Broker Bill@DanielCompanies.com 701.220.2455

| Executive Summary for Lease |                                  |
|-----------------------------|----------------------------------|
| Address:                    | 2600 E Rosser Ave - Bismarck, ND |
| Date Available:             | Immediate                        |
| Lease Rate:                 | \$12.00 psf Plus Utilities       |
| Estimated CAM/NNN:          | None                             |
| Lease Term:                 | 5 Year Minimum                   |
| Approximate SF:             | 15,000 sf - May Subdivide        |
| Parking:                    | Front Door                       |
| Tenant Responsibilities:    | Base Rent, & Utilities           |
|                             |                                  |

Zoned CA

- Corner C-Store leased to Loaf N' Jug - 3,278
- 15,000 sf available
- High Traffic Corner 26,015 Vehicles Per Day
- On the corner of lighted intersection of N. 26th St. and E. Rosser Ave.
- Like New Condition ٠
- Front Door Parking ٠
- **Rear Door Access** ٠
- Will Subdivide

## 15,000 sf Available - Great Access & Front Door Parking