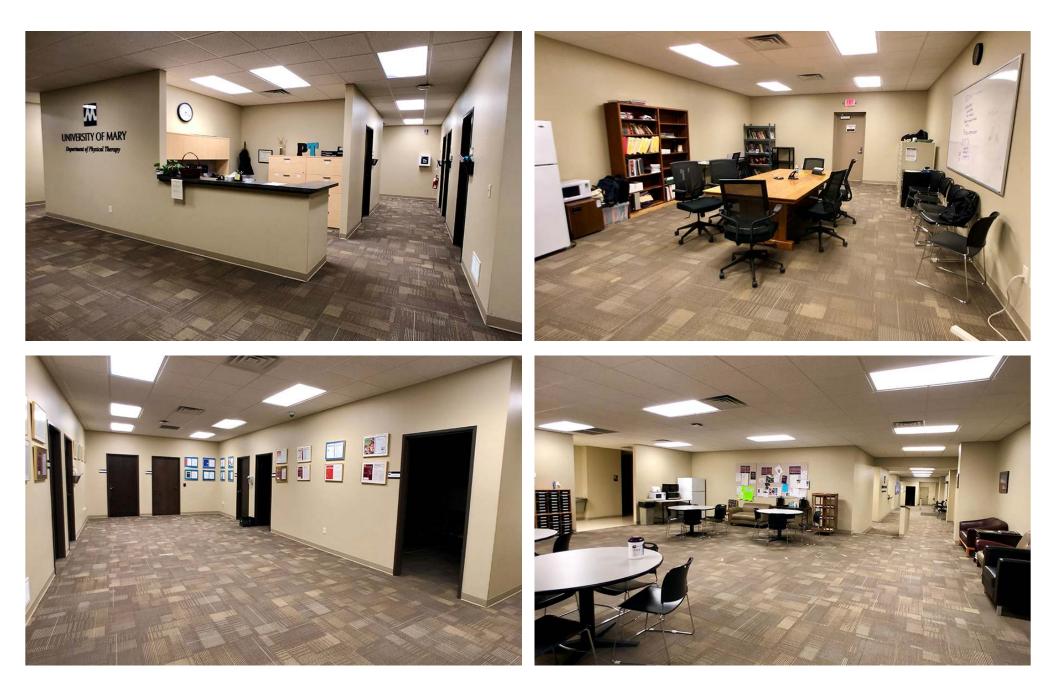

# Former Tenant University of Mary Physical Therapy

Bill Daniel | President CCIM, Broker Bill@DanielCompanies.com 701.220.2455

'Eastdale Plaza', at the high traffic corner of 26th St. & Rosser Ave. has massive potential for an investor to get creative and capitalize on this unique investment opportunity! Eastdale Plaza is currently anchored by long term tenant Loaf N' Jug Gas & C-store. 15,000 sf previously occupied by the University of Mary's physical therapy program is available for lease or occupied by new buyer. Unlimited potential to capitalize on this high traffic count, easy access, and great visibility location which assures the buyer long term investment stability.