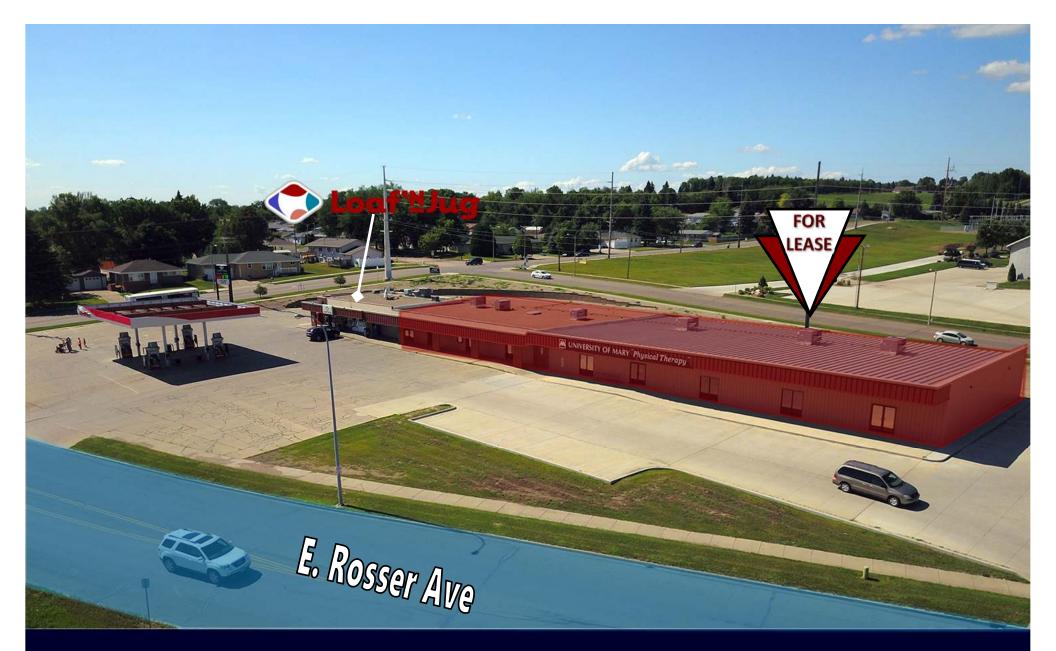

Zoned CA

- Corner C-Store leased to Loaf N' Jug - 3,278
- 15,000 sf available
- High Traffic Corner 26,015 Vehicles Per Day
- On the corner of lighted intersection of N. 26th St. and E. Rosser Ave.
- Like New Condition ٠
- Front Door Parking ٠
- **Rear Door Access** ٠
- Will Subdivide

## 15,000 sf Available - Great Access & Front Door Parking

# Former Tenant University of Mary Physical Therapy

Bill Daniel | President CCIM, Broker Bill@DanielCompanies.com 701.220.2455