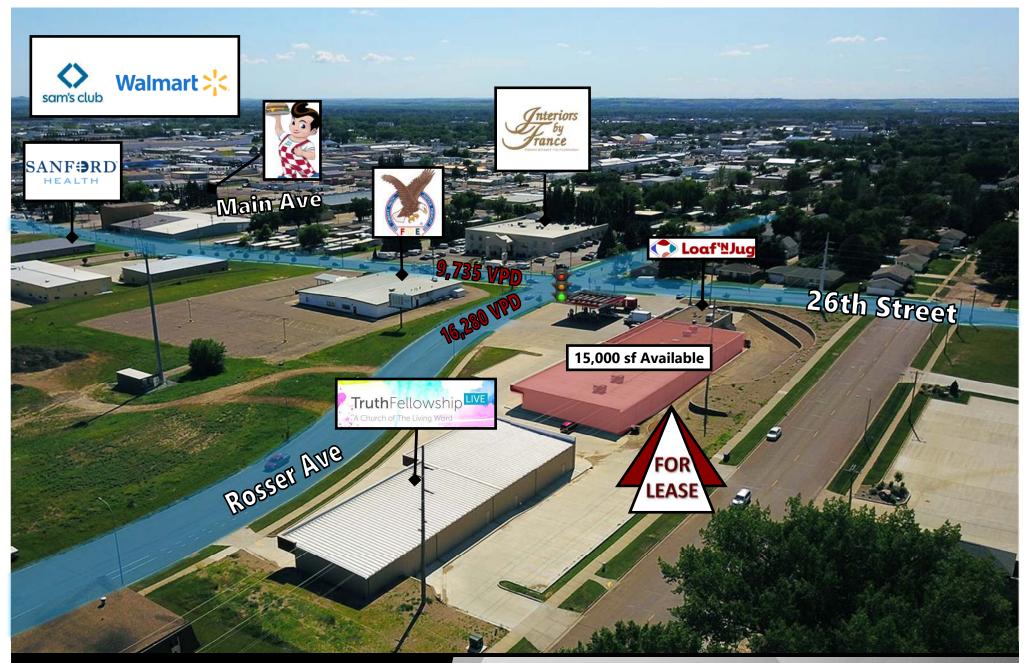

Zoned CA

- Corner C-Store leased to Loaf N' Jug - 3,278
- 15,000 sf available
- High Traffic Corner 26,015 Vehicles Per Day
- On the corner of lighted intersection of N. 26th St. and E. Rosser Ave.
- Like New Condition ٠
- Front Door Parking ٠
- **Rear Door Access** ٠
- Will Subdivide

'Eastdale Plaza', at the high traffic corner of 26th St. & Rosser Ave. has massive potential for an investor to get creative and capitalize on this unique investment opportunity! Eastdale Plaza is currently anchored by long term tenant Loaf N' Jug Gas & C-store. 15,000 sf previously occupied by the University of Mary's physical therapy program is available for lease or occupied by new buyer. Unlimited potential to capitalize on this high traffic count, easy access, and great visibility location which assures the buyer long term investment stability.

## 15,000 sf Available - Great Access & Front Door Parking