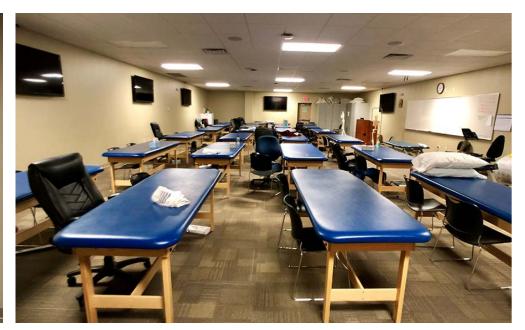

# Former Tenant University of Mary Physical Therapy

Bill Daniel | President CCIM, Broker Bill@DanielCompanies.com 701.220.2455

'Eastdale Plaza', at the high traffic corner of 26th St. & Rosser Ave. has massive potential for an investor to get creative and capitalize on this unique investment opportunity! Eastdale Plaza is currently anchored by long term tenant Loaf N' Jug Gas & C-store. 15,000 sf previously occupied by the University of Mary's physical therapy program is available for lease or occupied by new buyer. Unlimited potential to capitalize on this high traffic count, easy access, and great visibility location which assures the buyer long term investment stability.