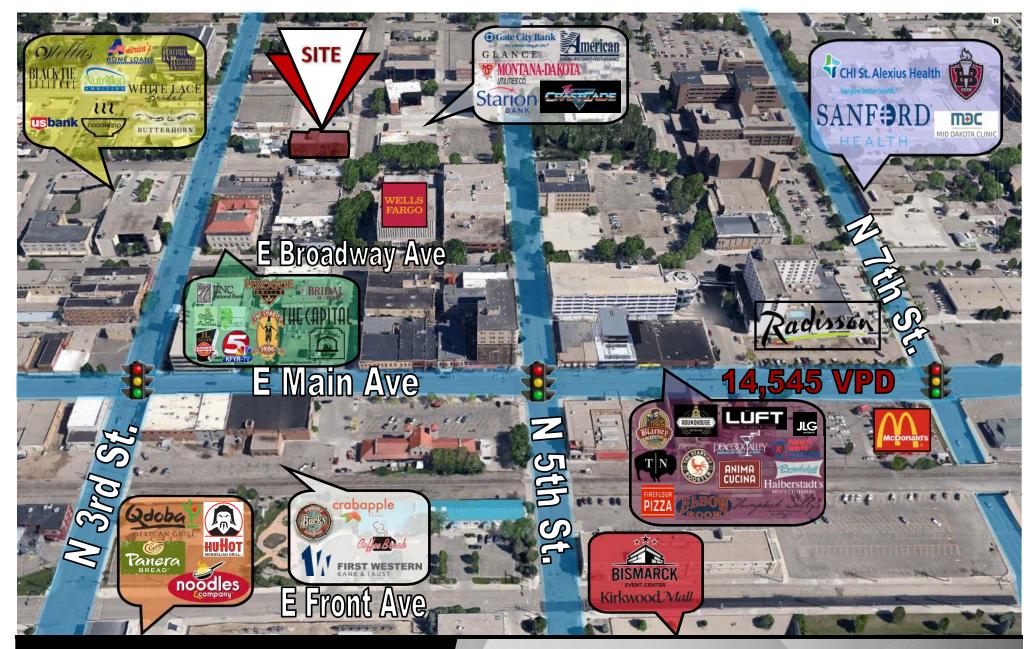

TION

1 MILES 3 MILES 26,997 78,524

| 2020 POPULATION |         |         |  |  |  |  |
|-----------------|---------|---------|--|--|--|--|
| 1 MILES         | 3 MILES | 5 MILES |  |  |  |  |
| 13,481          | 65,085  | 91,262  |  |  |  |  |



|    |   | EMPLOYEES |         |         |  |
|----|---|-----------|---------|---------|--|
| ES |   | 1 MILES   | 3 MILES | 5 MILES |  |
| 62 | 1 | 24,705    | 59,044  | 68,529  |  |

## Prominent downtown office building

- Nice Lobby entry
- Bright space with windows
- Common Restrooms
- Elevator
- Close to parking ramp
- Walk Score of 90 Most errands can be accomplished on foot.





Taylor Daniel | Vice PresidentCommercial Realtor®Taylor@DanielCompanies.com

Bill Daniel | President CCIM, Broker Bill@DanielCompanies.com

DanielCompanies.com





Taylor Daniel | Vice PresidentCommercial Realtor®Taylor@DanielCompanies.com

Bill Daniel | President CCIM, Broker Bill@DanielCompanies.com

DanielCompanies.com

## DANIELCOMPANIES

The Leader in Commercial Real Estate



Bill Daniel, CCIM | President Commercial Broker

701.220.2455 Bill@DanielCompanies.com



Taylor Daniel | Vice President Commercial Realtor®

701.391.4262 Taylor@DanielCompanies.com

Serving commercial real estate clients with unmatched market knowledge, experience and a well-deserved reputation for integrity. They know the Bismarck-Mandan commercial real estate market better than anyone.

## Powerful Team. Powerful Process. Powerful Results.