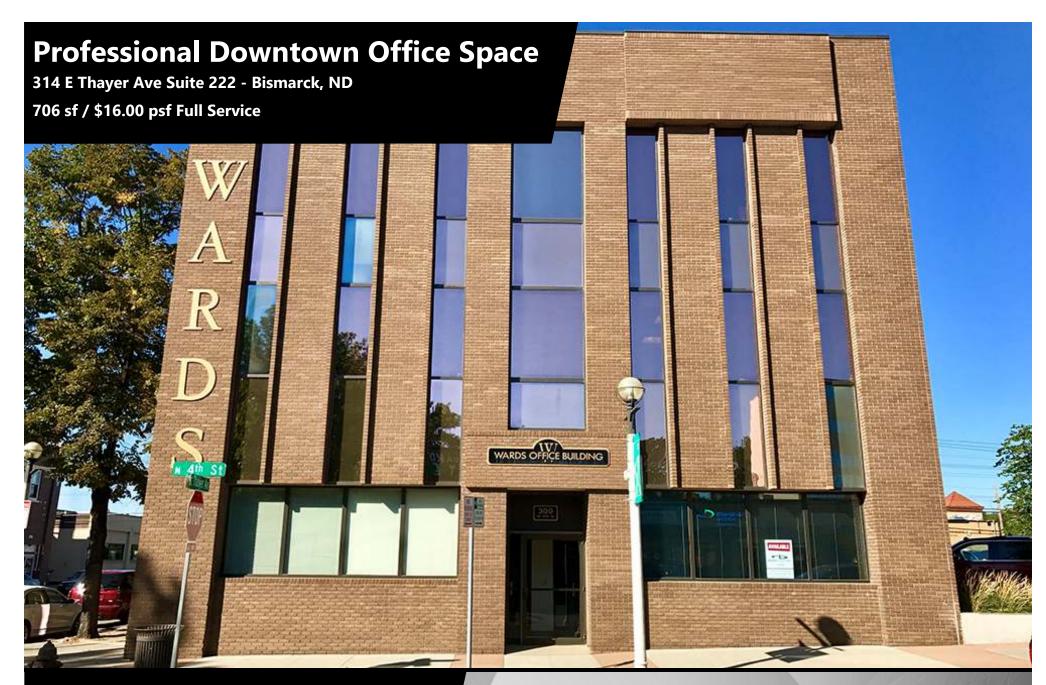

Taylor Daniel | Vice PresidentCommercial Realtor®Taylor@DanielCompanies.com

Bill Daniel | President CCIM, Broker Bill@DanielCompanies.com

DanielCompanies.com

| Executive Summary for Lease |                                        |  |  |  |  |
|-----------------------------|----------------------------------------|--|--|--|--|
| Address:                    | 314 E Thayer Ave #222 - Bismarck, ND   |  |  |  |  |
| Date Available:             | 4/1/2021                               |  |  |  |  |
| Lease Rate:                 | \$16.00 psf / \$941.33 mo Full Service |  |  |  |  |
| Lease Term:                 | 3 Year Minimum                         |  |  |  |  |
| Approximate SF:             | 706 sf                                 |  |  |  |  |
| Parking:                    | Front Door and On-Site                 |  |  |  |  |
| Tenant Responsibilities:    | Base Rent & Janitorial                 |  |  |  |  |

## Prominent downtown office building

- Nice Lobby entry
- Bright space with windows
- Common Restrooms
- Elevator
- Close to parking ramp
- Walk Score of 90 Most errands can be accomplished on foot.

Taylor Daniel | Vice PresidentCommercial Realtor®Taylor@DanielCompanies.com