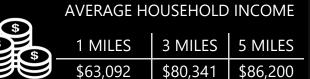

5 MILES

98,794

## DAYTIME POPULATION

1 MILES 3 MILES 26,997 78,524

| 2020 POPULATION |         |         |  |  |  |  |
|-----------------|---------|---------|--|--|--|--|
| 1 MILES         | 3 MILES | 5 MILES |  |  |  |  |
| 13,481          | 65,085  | 91,262  |  |  |  |  |

|    |   | EMPLOYEES |         |         |  |
|----|---|-----------|---------|---------|--|
| ES |   | 1 MILES   | 3 MILES | 5 MILES |  |
| 62 | 1 | 24,705    | 59,044  | 68,529  |  |