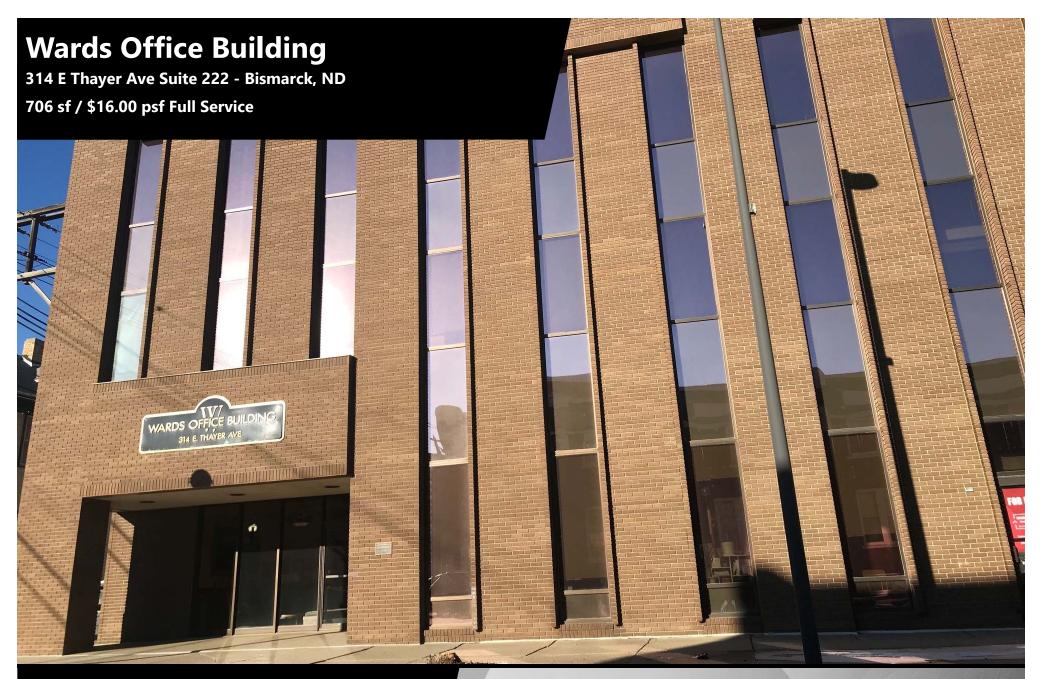

# **Executive Summary for Lease**

| Address:                        | 314 E Thayer Ave #222 - Bismarck, ND   |
|---------------------------------|----------------------------------------|
| Date Available:                 | Available Now                          |
| Lease Rate:                     | \$16.00 psf / \$941.33 mo Full Service |
| Lease Term:                     | 3 Year Minimum                         |
| Approximate SF:                 | 706 sf                                 |
| Parking:                        | Front Door and On-Site                 |
| <b>Tenant Responsibilities:</b> | Base Rent & Janitorial                 |

#### **EMPLOYEES**

| 1 MILES | 3 MILES | 5 MILES |
|---------|---------|---------|
| 24,705  | 59,044  | 68,529  |

- Prominent Downtown office building
- Nice Lobby entry
- 3 offices with windows, reception area, and kitchenette
- Bright space with windows
- Common Restrooms
- Elevator
- Close to city parking lot and ramp
- Walk Score of 90 Most errands can be accomplished on foot.