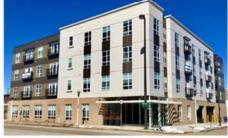

# **Executive Summary for Lease**

| Address:                        | 314 E Thayer Ave #222 - Bismarck, ND   |
|---------------------------------|----------------------------------------|
| Date Available:                 | Available Now                          |
| Lease Rate:                     | \$16.00 psf / \$941.33 mo Full Service |
| Lease Term:                     | 3 Year Minimum                         |
| Approximate SF:                 | 706 sf                                 |
| Parking:                        | Front Door and On-Site                 |
| <b>Tenant Responsibilities:</b> | Base Rent & Janitorial                 |

#### **EMPLOYEES**

| 1 MILES | 3 MILES | 5 MILES |
|---------|---------|---------|
| 24,705  | 59,044  | 68,529  |

- Prominent Downtown office building
- Nice Lobby entry
- 3 offices with windows, reception area, and kitchenette
- Bright space with windows
- Common Restrooms
- Elevator
- Close to city parking lot and ramp
- Walk Score of 90 Most errands can be accomplished on foot.