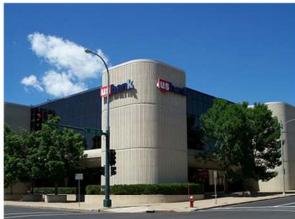

# **Executive Summary for Lease**

| Address:                        | 314 E Thayer Ave #222 - Bismarck, ND   |
|---------------------------------|----------------------------------------|
| Date Available:                 | Available Now                          |
| Lease Rate:                     | \$16.00 psf / \$941.33 mo Full Service |
| Lease Term:                     | 3 Year Minimum                         |
| Approximate SF:                 | 706 sf                                 |
| Parking:                        | Front Door and On-Site                 |
| <b>Tenant Responsibilities:</b> | Base Rent & Janitorial                 |

#### **EMPLOYEES**

| 1 MILES | 3 MILES | 5 MILES |
|---------|---------|---------|
| 24,705  | 59,044  | 68,529  |

- Prominent Downtown office building
- Nice Lobby entry
- 3 offices with windows, reception area, and kitchenette
- Bright space with windows
- Common Restrooms
- Elevator
- Close to city parking lot and ramp
- Walk Score of 90 Most errands can be accomplished on foot.