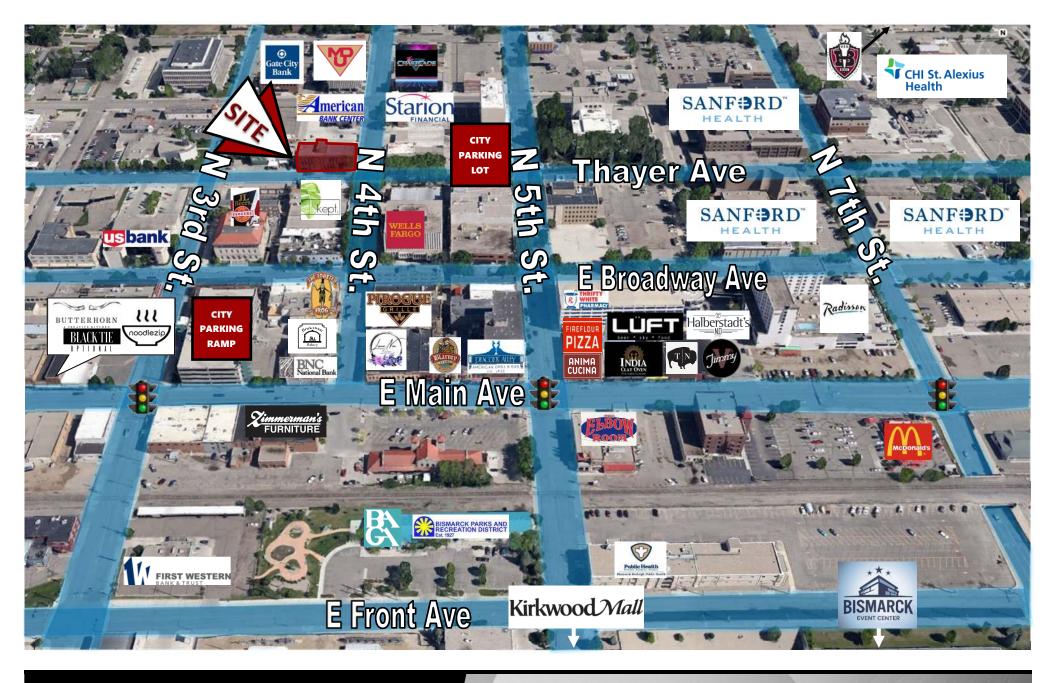

#### **EMPLOYEES**

| 1 MILES | 3 MILES | 5 MILES |
|---------|---------|---------|
| 24,705  | 59,044  | 68,529  |

- Prominent Downtown office building
- Nice Lobby entry
- 3 offices with windows, reception area, and kitchenette
- Bright space with windows
- Common Restrooms
- Elevator
- Close to city parking lot and ramp
- Walk Score of 90 Most errands can be accomplished on foot.