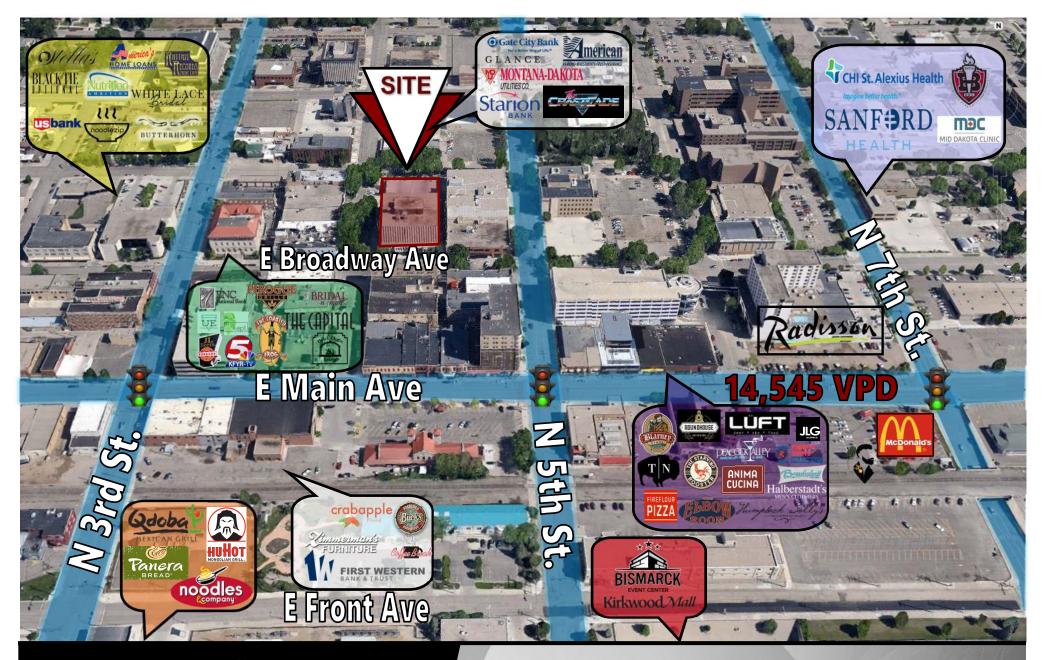

**400 E Broadway Ave.** has a Walk Score of 89 out of 100. Very Walkable - Most errands can be

**Walk Score** 

100. Very Walkable - Most errands can be accomplished on foot.

| Broker does not guarantee the information describing this property. Interested parties are advised to independently verify the information |
|--------------------------------------------------------------------------------------------------------------------------------------------|
| through personal inspectors or with appropriate professionals.                                                                             |