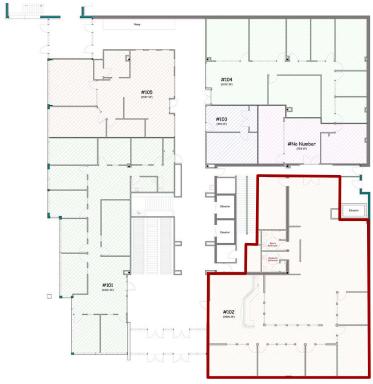

## **Executive Summary for Lease**

| Address:                 | 400 E Broadway Ave Suite 102 - Bismarck, ND |
|--------------------------|---------------------------------------------|
| Property Name:           | Grand Pacific Center                        |
| Date Available:          | August 1st, 2021                            |
| Lease Term:              | Minimum 5 Year                              |
| Lease Rate:              | \$18.00 psf / \$5,844 mo.                   |
| Approximate SF:          | 3,896 sf                                    |
| Parking:                 | Street and ramp parking                     |
| Tenant Responsibilities: | Parking, Internet, and Phone                |