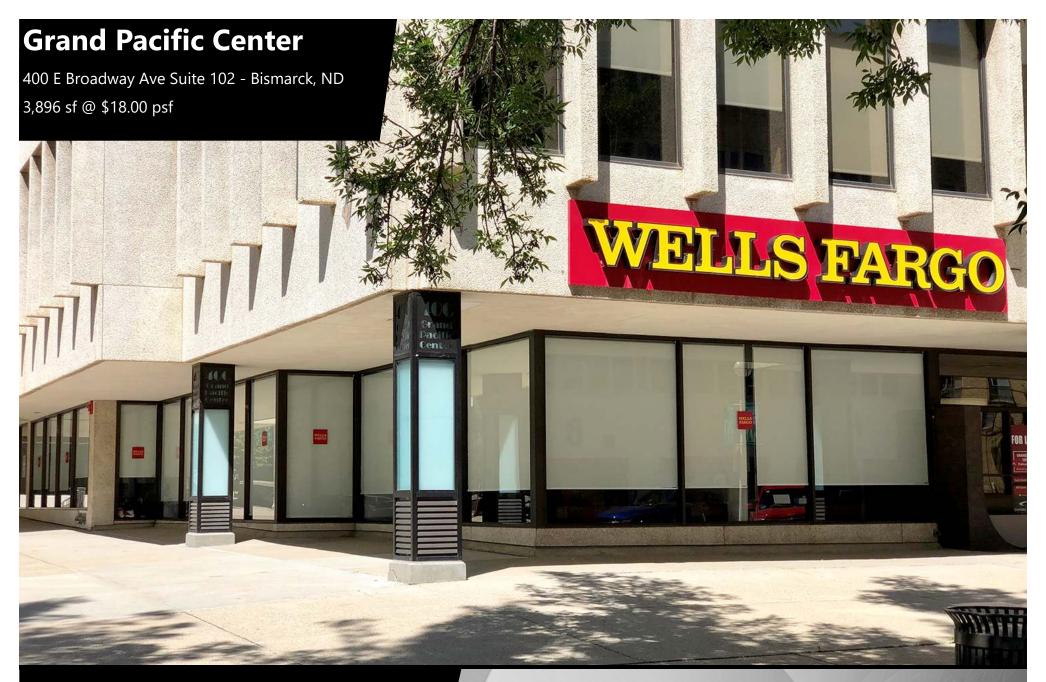

## **Executive Summary for Lease**

| Address:                 | 400 E Broadway Ave Suite 102 - Bismarck, ND |
|--------------------------|---------------------------------------------|
| Property Name:           | Grand Pacific Center                        |
| Date Available:          | August 1st, 2021                            |
| Lease Term:              | Minimum 5 Year                              |
| Lease Rate:              | \$18.00 psf / \$5,844 mo.                   |
| Approximate SF:          | 3,896 sf                                    |
| Parking:                 | Street and ramp parking                     |
| Tenant Responsibilities: | Parking, Internet, and Phone                |