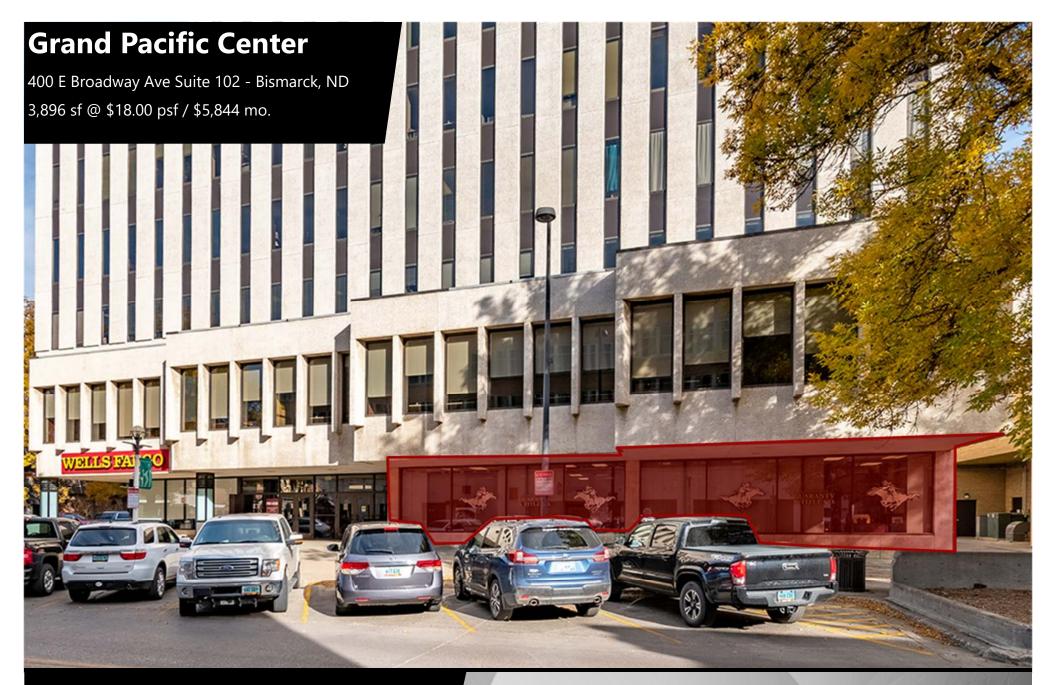

## **Executive Summary for Lease**

| Address:                 | 400 E Broadway Ave Suite 102 - Bismarck, ND |  |
|--------------------------|---------------------------------------------|--|
| Property Name:           | Grand Pacific Center                        |  |
| Date Available:          | August 1st, 2021                            |  |
| Lease Term:              | Minimum 5 Year                              |  |
| Lease Rate:              | \$18.00 psf / \$5,844 mo.                   |  |
| Approximate SF:          | 3,896 sf                                    |  |
| Parking:                 | Street and ramp parking                     |  |
| Tenant Responsibilities: | Parking, Internet, and Phone                |  |