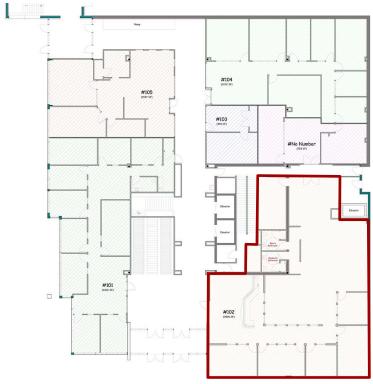

## **Executive Summary for Lease**

| Address:                 | 400 E Broadway Ave Suite 102 - Bismarck, ND |  |
|--------------------------|---------------------------------------------|--|
| Property Name:           | Grand Pacific Center                        |  |
| Date Available:          | August 1st, 2021                            |  |
| Lease Term:              | Minimum 5 Year                              |  |
| Lease Rate:              | \$18.00 psf / \$5,844 mo.                   |  |
| Approximate SF:          | 3,896 sf                                    |  |
| Parking:                 | Street and ramp parking                     |  |
| Tenant Responsibilities: | Parking, Internet, and Phone                |  |