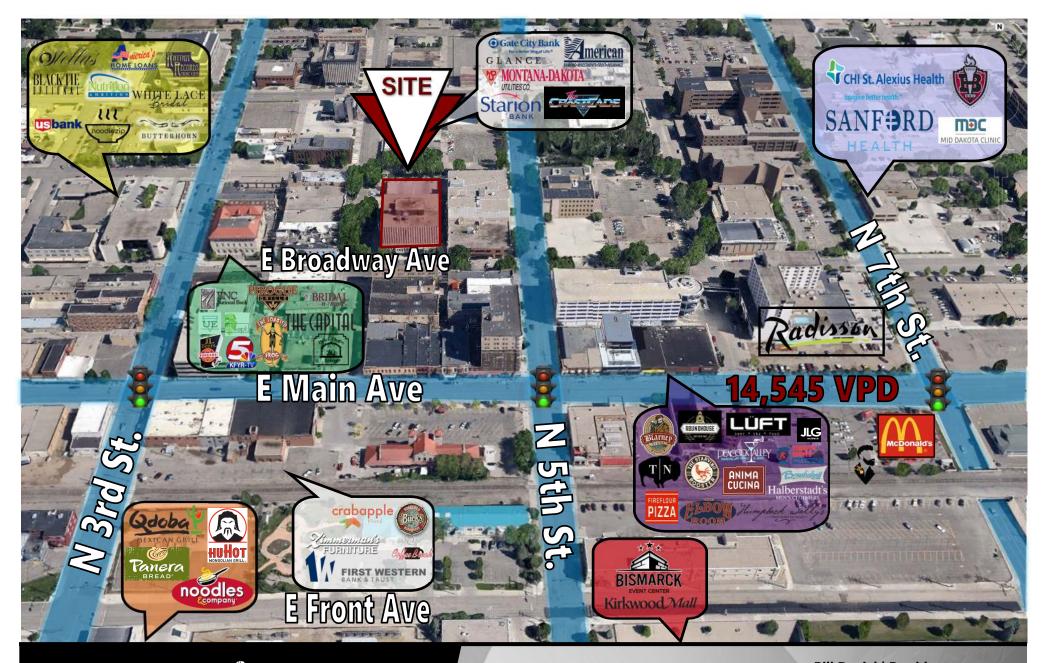

**400 E Broadway Ave.** has a Walk Score of 89 out of 100. Very Walkable - Most errands can be accomplished on foot.

|                        | 5 MILES | 1 MILES | 3 MILES |  |
|------------------------|---------|---------|---------|--|
| 2020 POPULATION        |         |         |         |  |
| දු                     | 2,573   | 13,734  | 64,107  |  |
| DAYTIME POPULATION     |         |         |         |  |
|                        | 13,222  | 26,792  | 77,342  |  |
| BUSINESSES             |         |         |         |  |
|                        | 794     | 1,432   | 3,916   |  |
| EMPLOYEES              |         |         |         |  |
| <u>م</u><br><u>888</u> | 11,760  | 23,668  | 57,794  |  |
| HOUSEHOLD INCOME       |         |         |         |  |