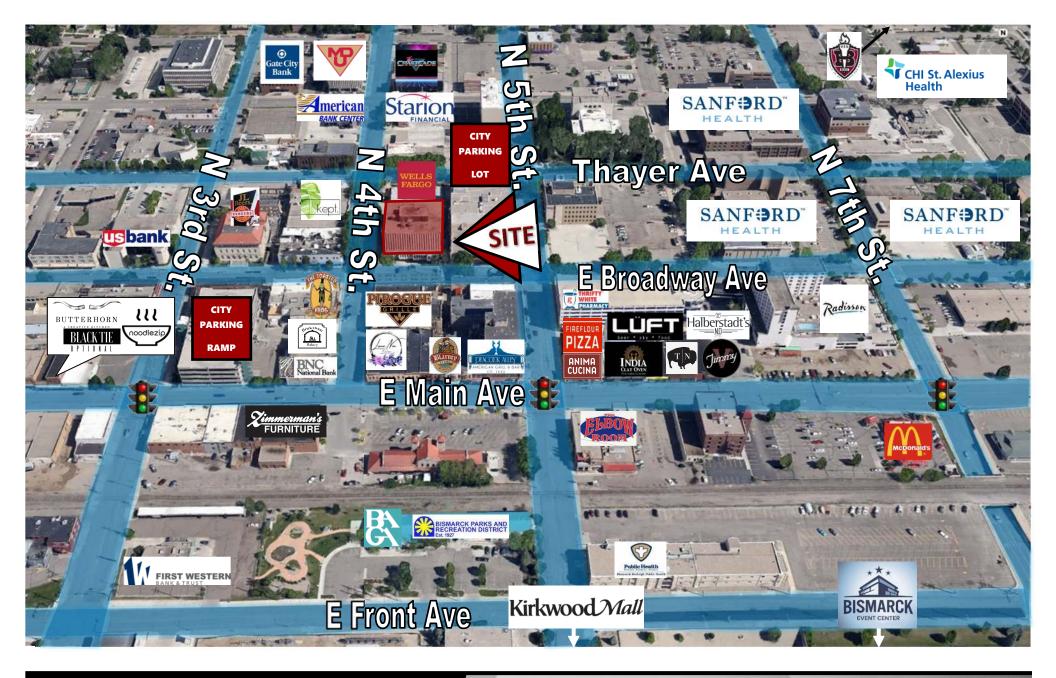

|                                                                   |



Taylor Daniel | Vice PresidentCommercial Realtor®Taylor@DanielCompanies.com

Bill Daniel | President CCIM, Broker Bill@DanielCompanies.com

DanielCompanies.com





















Taylor Daniel | Vice PresidentCommercial Realtor®Taylor@DanielCompanies.com

**Bill Daniel | President** CCIM, Broker Bill@DanielCompanies.com

DanielCompanies.com

## Join Exciting Downtown Bismarck!



## DANIELCOMPANIES

The Leader in Commercial Real Estate



Bill Daniel, CCIM | President Commercial Broker

701.220.2455 Bill@DanielCompanies.com



Taylor Daniel | Vice President Commercial Realtor®

701.391.4262 Taylor@DanielCompanies.com

Serving commercial real estate clients with unmatched market knowledge, experience and a well-deserved reputation for integrity. They know the Bismarck-Mandan commercial real estate market better than anyone.

## Powerful Team. Powerful Process. Powerful Results.