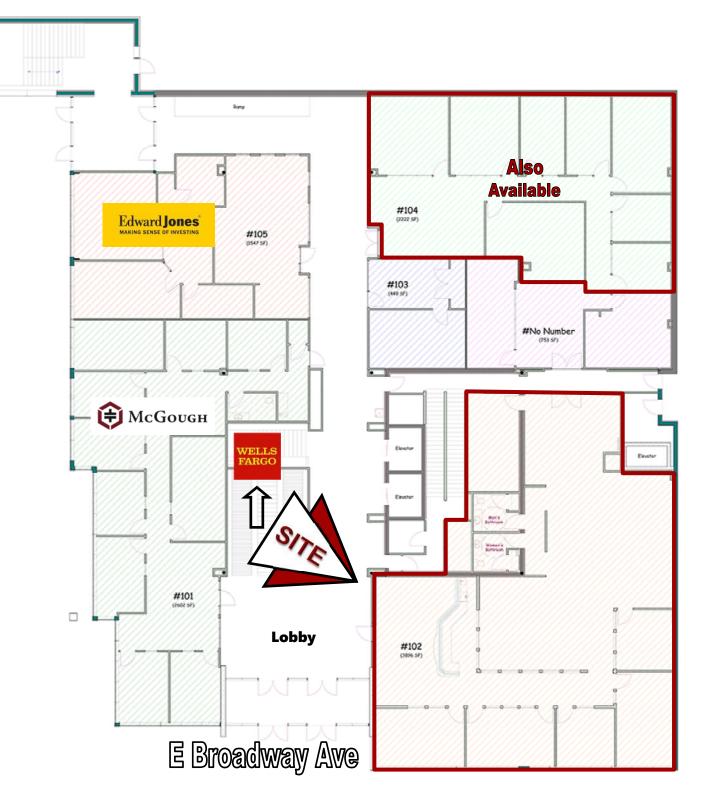

DanielCompanies.com

| Exec                                                                                              | cutive Summary for Lease                                                                                                                                                                                                                                                                                                                                                                                                                                                                                                                                                                                                                                                                                                                                                                                                                                                                                                                                                                                                                                                                                                                                                                                                                                                                                                                                                                                                                                                                                                                                                                                                                                                                                                                                                                                                                                                                                                                                                                                                                                                                                                       |                                                                   |
|---------------------------------------------------------------------------------------------------|--------------------------------------------------------------------------------------------------------------------------------------------------------------------------------------------------------------------------------------------------------------------------------------------------------------------------------------------------------------------------------------------------------------------------------------------------------------------------------------------------------------------------------------------------------------------------------------------------------------------------------------------------------------------------------------------------------------------------------------------------------------------------------------------------------------------------------------------------------------------------------------------------------------------------------------------------------------------------------------------------------------------------------------------------------------------------------------------------------------------------------------------------------------------------------------------------------------------------------------------------------------------------------------------------------------------------------------------------------------------------------------------------------------------------------------------------------------------------------------------------------------------------------------------------------------------------------------------------------------------------------------------------------------------------------------------------------------------------------------------------------------------------------------------------------------------------------------------------------------------------------------------------------------------------------------------------------------------------------------------------------------------------------------------------------------------------------------------------------------------------------|-------------------------------------------------------------------|
| Address:                                                                                          | 400 E Broadway Ave Suite 102 - Bismarck, ND                                                                                                                                                                                                                                                                                                                                                                                                                                                                                                                                                                                                                                                                                                                                                                                                                                                                                                                                                                                                                                                                                                                                                                                                                                                                                                                                                                                                                                                                                                                                                                                                                                                                                                                                                                                                                                                                                                                                                                                                                                                                                    | Walk Score                                                        |
| Property Name:                                                                                    | Grand Pacific Center                                                                                                                                                                                                                                                                                                                                                                                                                                                                                                                                                                                                                                                                                                                                                                                                                                                                                                                                                                                                                                                                                                                                                                                                                                                                                                                                                                                                                                                                                                                                                                                                                                                                                                                                                                                                                                                                                                                                                                                                                                                                                                           | 80                                                                |
| Date Available:                                                                                   | July / August, 2021                                                                                                                                                                                                                                                                                                                                                                                                                                                                                                                                                                                                                                                                                                                                                                                                                                                                                                                                                                                                                                                                                                                                                                                                                                                                                                                                                                                                                                                                                                                                                                                                                                                                                                                                                                                                                                                                                                                                                                                                                                                                                                            | 05                                                                |
| Lease Term:                                                                                       | Minimum 5 Year                                                                                                                                                                                                                                                                                                                                                                                                                                                                                                                                                                                                                                                                                                                                                                                                                                                                                                                                                                                                                                                                                                                                                                                                                                                                                                                                                                                                                                                                                                                                                                                                                                                                                                                                                                                                                                                                                                                                                                                                                                                                                                                 |                                                                   |
| Lease Rate:                                                                                       | \$18.00 psf / \$5,844 mo.                                                                                                                                                                                                                                                                                                                                                                                                                                                                                                                                                                                                                                                                                                                                                                                                                                                                                                                                                                                                                                                                                                                                                                                                                                                                                                                                                                                                                                                                                                                                                                                                                                                                                                                                                                                                                                                                                                                                                                                                                                                                                                      | 400 E Broadway Ave. has a Walk Score of 89 out of                 |
| Approximate SF:                                                                                   | 3,896 sf                                                                                                                                                                                                                                                                                                                                                                                                                                                                                                                                                                                                                                                                                                                                                                                                                                                                                                                                                                                                                                                                                                                                                                                                                                                                                                                                                                                                                                                                                                                                                                                                                                                                                                                                                                                                                                                                                                                                                                                                                                                                                                                       | 100. Very Walkable - Most errands can be<br>accomplished on foot. |
| Parking:                                                                                          | Street and ramp parking                                                                                                                                                                                                                                                                                                                                                                                                                                                                                                                                                                                                                                                                                                                                                                                                                                                                                                                                                                                                                                                                                                                                                                                                                                                                                                                                                                                                                                                                                                                                                                                                                                                                                                                                                                                                                                                                                                                                                                                                                                                                                                        |                                                                   |
| Tenant Responsibilities:                                                                          | Parking, Internet, and Phone                                                                                                                                                                                                                                                                                                                                                                                                                                                                                                                                                                                                                                                                                                                                                                                                                                                                                                                                                                                                                                                                                                                                                                                                                                                                                                                                                                                                                                                                                                                                                                                                                                                                                                                                                                                                                                                                                                                                                                                                                                                                                                   | .5 MILES 1 MILES 3 MILES                                          |
| Broker does not guarantee the information desc<br>through personal inspectors or with appropriate | ribing this property. Interested parties are advised to independently verify the information professionals.                                                                                                                                                                                                                                                                                                                                                                                                                                                                                                                                                                                                                                                                                                                                                                                                                                                                                                                                                                                                                                                                                                                                                                                                                                                                                                                                                                                                                                                                                                                                                                                                                                                                                                                                                                                                                                                                                                                                                                                                                    | 2020 POPULATION                                                   |
| Vadit/Record Room                                                                                 | 28-57<br>28-57<br>28-57<br>28-57<br>28-57<br>28-57<br>28-57<br>28-57<br>28-57<br>00ffice #3<br>00ffice #2<br>18-57 + 11-57<br>19-52 + 11-57                                                                                                                                                                                                                                                                                                                                                                                                                                                                                                                                                                                                                                                                                                                                                                                                                                                                                                                                                                                                                                                                                                                                                                                                                                                                                                                                                                                                                                                                                                                                                                                                                                                                                                                                                                                                                                                                                                                                                                                    | 2,573 13,734 64,107                                               |
|                                                                                                   | Antibacian Door Inter State St | DAYTIME POPULATION   13,222 26,792 77,342                         |
|                                                                                                   |                                                                                                                                                                                                                                                                                                                                                                                                                                                                                                                                                                                                                                                                                                                                                                                                                                                                                                                                                                                                                                                                                                                                                                                                                                                                                                                                                                                                                                                                                                                                                                                                                                                                                                                                                                                                                                                                                                                                                                                                                                                                                                                                | BUSINESSES   794 1,432 3,916                                      |
|                                                                                                   | na<br>Hering Room H2<br>Bathroom<br>Bathroom                                                                                                                                                                                                                                                                                                                                                                                                                                                                                                                                                                                                                                                                                                                                                                                                                                                                                                                                                                                                                                                                                                                                                                                                                                                                                                                                                                                                                                                                                                                                                                                                                                                                                                                                                                                                                                                                                                                                                                                                                                                                                   | EMPLOYEES                                                         |
| P-4P                                                                                              |                                                                                                                                                                                                                                                                                                                                                                                                                                                                                                                                                                                                                                                                                                                                                                                                                                                                                                                                                                                                                                                                                                                                                                                                                                                                                                                                                                                                                                                                                                                                                                                                                                                                                                                                                                                                                                                                                                                                                                                                                                                                                                                                | <u>23,668</u> 57,794                                              |
| 2                                                                                                 | Reception                                                                                                                                                                                                                                                                                                                                                                                                                                                                                                                                                                                                                                                                                                                                                                                                                                                                                                                                                                                                                                                                                                                                                                                                                                                                                                                                                                                                                                                                                                                                                                                                                                                                                                                                                                                                                                                                                                                                                                                                                                                                                                                      | HOUSEHOLD INCOME                                                  |
|                                                                                                   | at int a type of the second se | \$46,613 \$63,097 \$80,473                                        |
|                                                                                                   |                                                                                                                                                                                                                                                                                                                                                                                                                                                                                                                                                                                                                                                                                                                                                                                                                                                                                                                                                                                                                                                                                                                                                                                                                                                                                                                                                                                                                                                                                                                                                                                                                                                                                                                                                                                                                                                                                                                                                                                                                                                                                                                                |                                                                   |