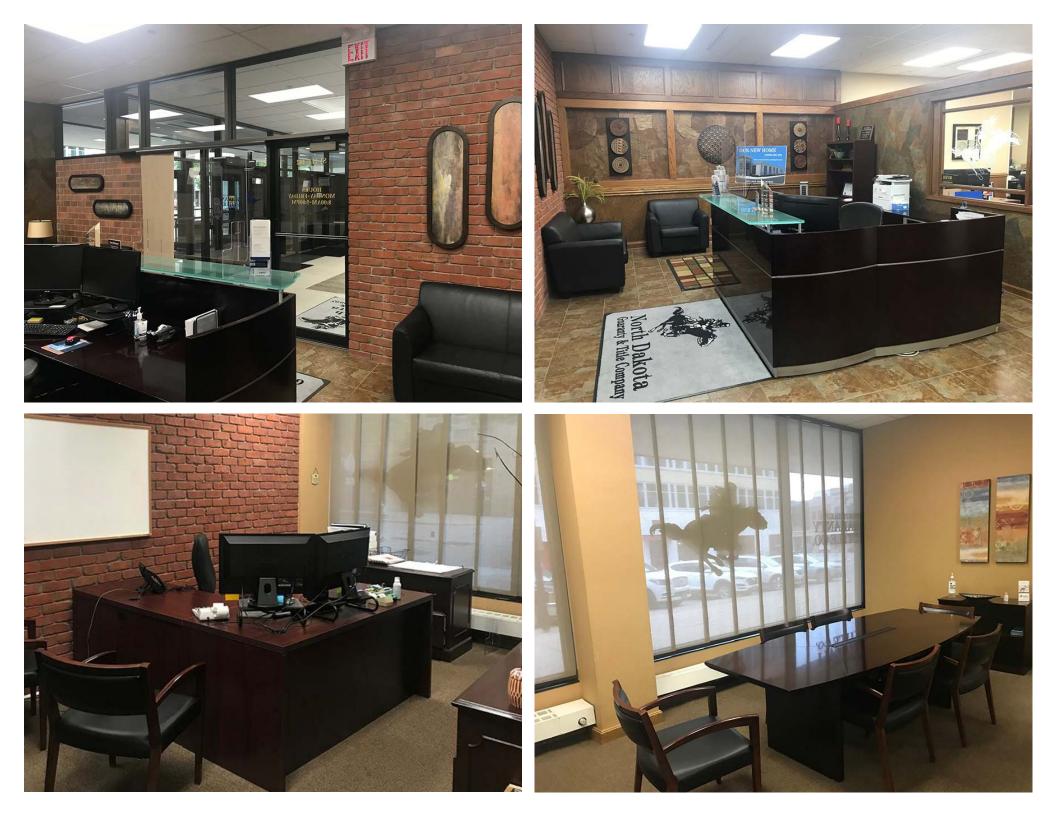

## **Grand Pacific Center**

OUT STOAT

400 E Broadway Ave Suite 102 - Bismarck, ND 3,896 sf @ \$18.00 psf / \$5,844 mo.

Taylor Daniel | Vice PresidentCommercial Realtor®Taylor@DanielCompanies.com

**Bill Daniel | President** CCIM, Broker <u>Bill@DanielCompanies.com</u>