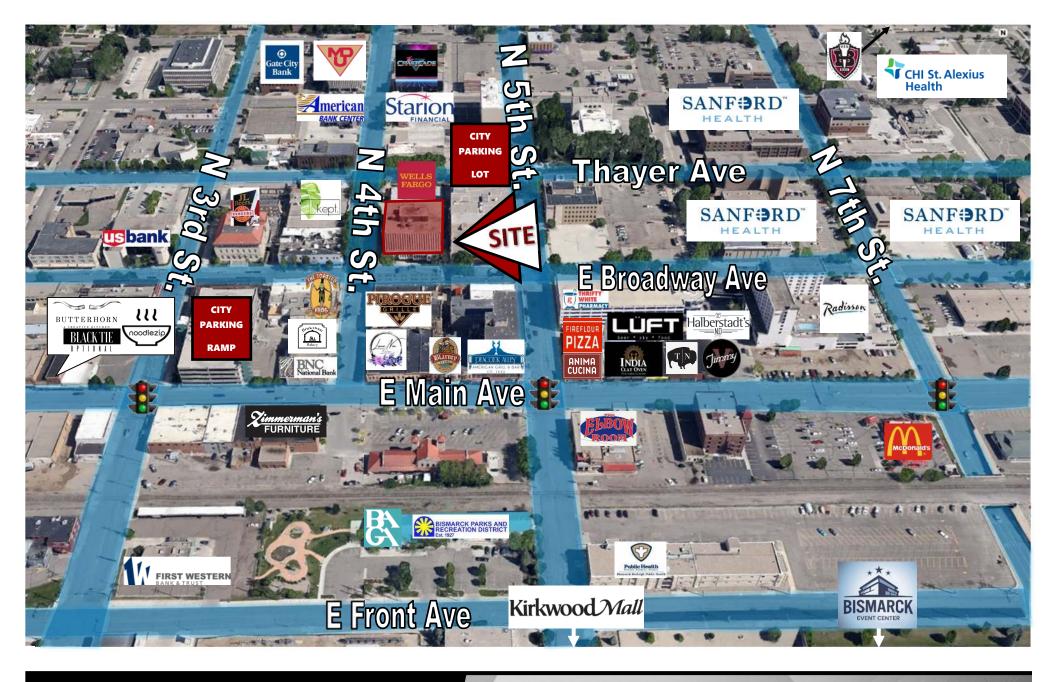

## **Executive Summary for Lease**

| Address:                 | 400 E Broadway Ave Suite 102 - Bismarck, ND |
|--------------------------|---------------------------------------------|
| Property Name:           | Grand Pacific Center                        |
| Date Available:          | Now                                         |
| Lease Term:              | Minimum 5 Year                              |
| Lease Rate:              | \$18.00 psf / \$5,844 mo.                   |
| Approximate SF:          | 3,896 sf                                    |
| Parking:                 | Street and ramp parking                     |
| Tenant Responsibilities: | Parking, Internet, and Phone                |

Broker does not guarantee the information describing this property. Interested parties are advised to independently verify the information

**400 E Broadway Ave.** has a Walk Score of 89 out of 100. Very Walkable - Most errands can be accomplished on foot.