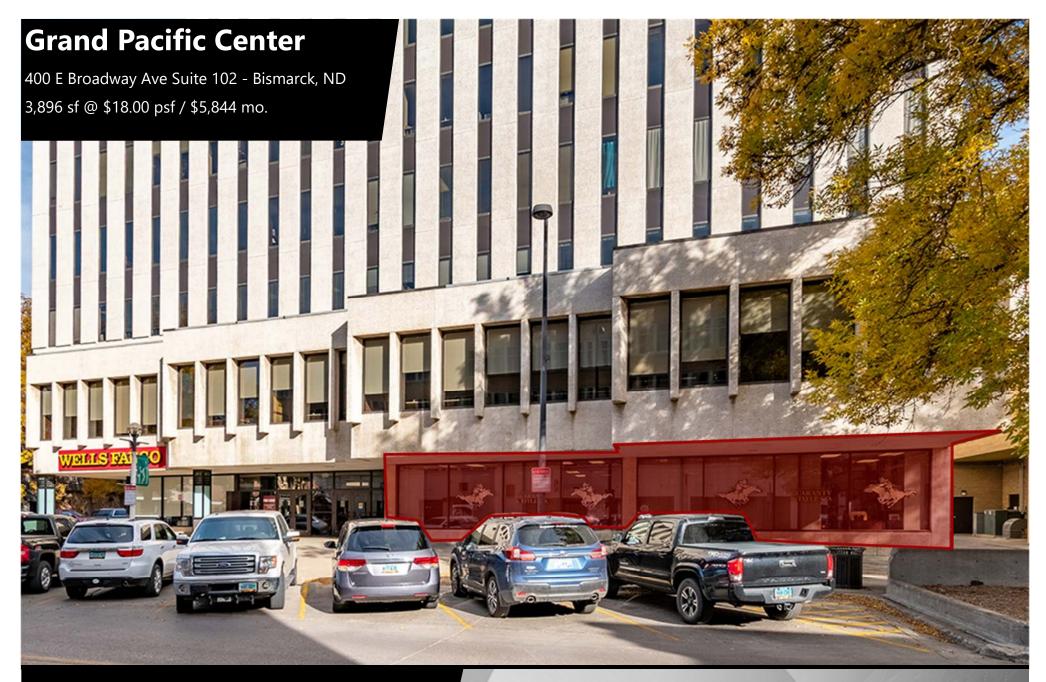

## **Executive Summary for Lease**

| Address:                 | 400 E Broadway Ave Suite 102 - Bismarck, ND |
|--------------------------|---------------------------------------------|
| Property Name:           | Grand Pacific Center                        |
| Date Available:          | Now                                         |
| Lease Term:              | Minimum 5 Year                              |
| Lease Rate:              | \$18.00 psf / \$5,844 mo.                   |
| Approximate SF:          | 3,896 sf                                    |
| Parking:                 | Street and ramp parking                     |
| Tenant Responsibilities: | Parking, Internet, and Phone                |

Broker does not guarantee the information describing this property. Interested parties are advised to independently verify the information

**400 E Broadway Ave.** has a Walk Score of 89 out of 100. Very Walkable - Most errands can be accomplished on foot.