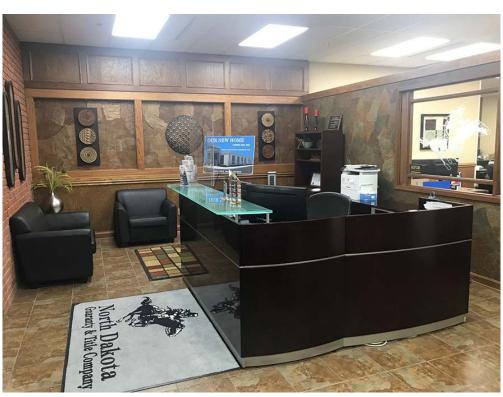

## **Executive Summary for Lease**

| Address:                 | 400 E Broadway Ave Suite 102 - Bismarck, ND |
|--------------------------|---------------------------------------------|
| Property Name:           | Grand Pacific Center                        |
| Date Available:          | Now                                         |
| Lease Term:              | Minimum 5 Year                              |
| Lease Rate:              | \$18.00 psf / \$5,844 mo.                   |
| Approximate SF:          | 3,896 sf                                    |
| Parking:                 | Street and ramp parking                     |
| Tenant Responsibilities: | Parking, Internet, and Phone                |