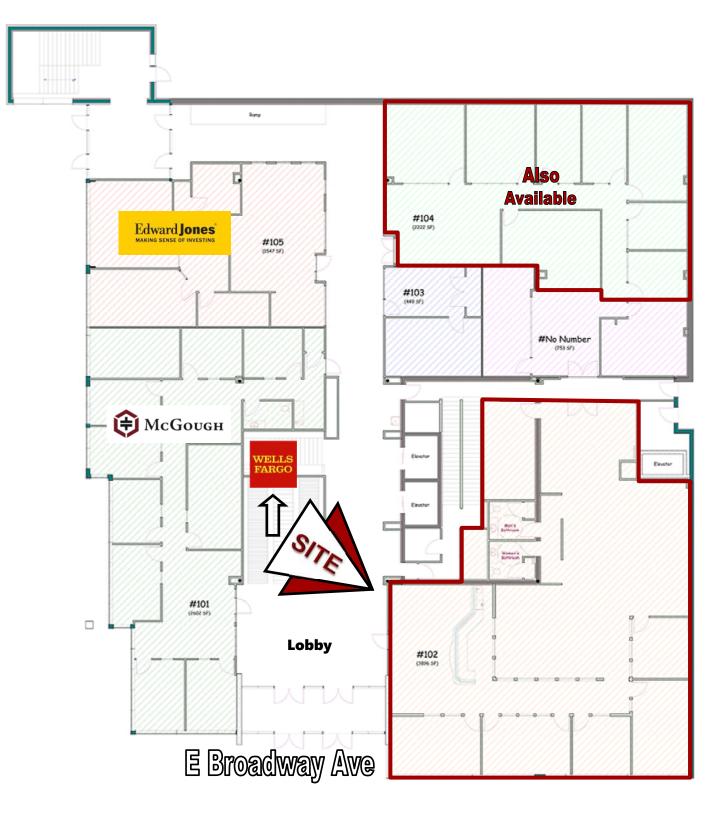

## **Executive Summary for Lease**

| Address:                 | 400 E Broadway Ave Suite 102 - Bismarck, ND |
|--------------------------|---------------------------------------------|
| Property Name:           | Grand Pacific Center                        |
| Date Available:          | Now                                         |
| Lease Term:              | Minimum 5 Year                              |
| Lease Rate:              | \$18.00 psf / \$5,844 mo.                   |
| Approximate SF:          | 3,896 sf                                    |
| Parking:                 | Street and ramp parking                     |
| Tenant Responsibilities: | Parking, Internet, and Phone                |