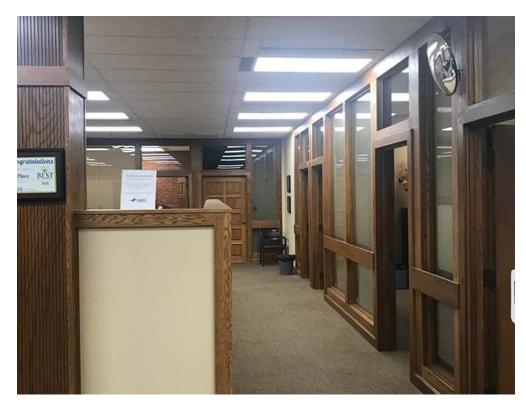

## **Executive Summary for Lease**

| Address:                 | 400 E Broadway Ave Suite 102 - Bismarck, ND |
|--------------------------|---------------------------------------------|
| Property Name:           | Grand Pacific Center                        |
| Date Available:          | Now                                         |
| Lease Term:              | Minimum 5 Year                              |
| Lease Rate:              | \$18.00 psf / \$5,844 mo.                   |
| Approximate SF:          | 3,896 sf                                    |
| Parking:                 | Street and ramp parking                     |
| Tenant Responsibilities: | Parking, Internet, and Phone                |