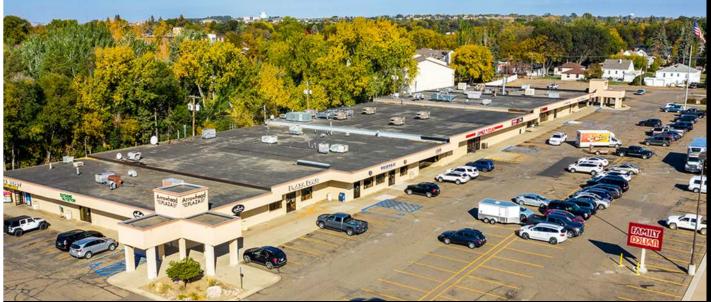

## North End-Cap at Arrowhead Plaza

1144 N 3rd St., Bismarck, ND - 1,875 sf

Lease: \$15.00 psf + .70 CAM = \$2,453 / mo.

Taylor Daniel | Vice President Commercial Realtor® Taylor@DanielCompanies.com **Bill Daniel | President**CCIM, Broker
Bill@DanielCompanies.com

## **Executive Summary for Lease**

| Address:                  | 1144 N 3rd Street - Bismarck, ND                               |
|---------------------------|----------------------------------------------------------------|
| Property Name:            | Arrowhead Plaza                                                |
| Date Available:           | February 1st, 2021                                             |
| Lease Term:               | 5 Year Minimum                                                 |
| Approximate SF:           | 1,875 sf                                                       |
| Lease Rate:               | \$15.00 psf + .70 CAM = \$2,453 mo.                            |
| Parking:                  | Ample surface parking                                          |
| Tenant Responsibilities   | Base rent, utilities, CAM, annual property taxes, and buildout |
| Landlord Responsibilities | Building structure, roof, and building insurance               |