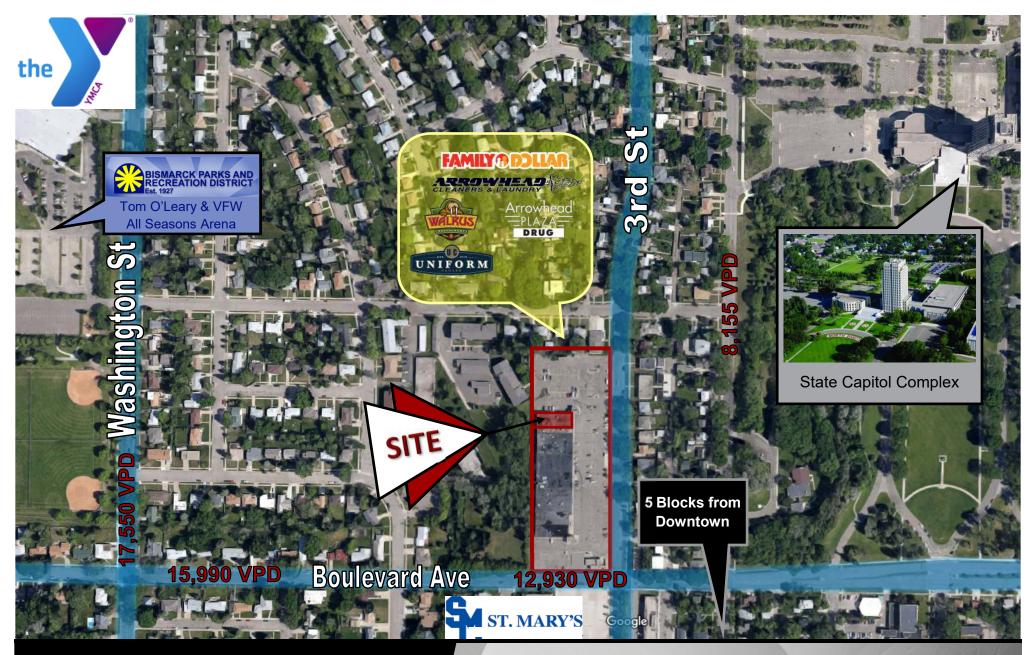

## North End-Cap at Arrowhead Plaza

1144 N 3rd St., Bismarck, ND - 1,875 sf

Lease: \$15.00 psf + .70 CAM = \$2,453 / mo.

Taylor Daniel | Vice President Commercial Realtor® Taylor@DanielCompanies.com **Bill Daniel | President**CCIM, Broker
Bill@DanielCompanies.com

## **Executive Summary for Lease**

| Address:                  | 1144 N 3rd Street - Bismarck, ND                               |
|---------------------------|----------------------------------------------------------------|
| Property Name:            | Arrowhead Plaza                                                |
| Date Available:           | February 1st, 2021                                             |
| Lease Term:               | 5 Year Minimum                                                 |
| Approximate SF:           | 1,875 sf                                                       |
| Lease Rate:               | \$15.00 psf + .70 CAM = \$2,453 mo.                            |
| Parking:                  | Ample surface parking                                          |
| Tenant Responsibilities   | Base rent, utilities, CAM, annual property taxes, and buildout |
| Landlord Responsibilities | Building structure, roof, and building insurance               |

## Demographics

| <b>用的是国际</b> | To the Later Mr.          | A STATE OF THE PARTY OF THE PAR | Grand .  |          |  |
|--------------|---------------------------|--------------------------------------------------------------------------------------------------------------------------------------------------------------------------------------------------------------------------------------------------------------------------------------------------------------------------------------------------------------------------------------------------------------------------------------------------------------------------------------------------------------------------------------------------------------------------------------------------------------------------------------------------------------------------------------------------------------------------------------------------------------------------------------------------------------------------------------------------------------------------------------------------------------------------------------------------------------------------------------------------------------------------------------------------------------------------------------------------------------------------------------------------------------------------------------------------------------------------------------------------------------------------------------------------------------------------------------------------------------------------------------------------------------------------------------------------------------------------------------------------------------------------------------------------------------------------------------------------------------------------------------------------------------------------------------------------------------------------------------------------------------------------------------------------------------------------------------------------------------------------------------------------------------------------------------------------------------------------------------------------------------------------------------------------------------------------------------------------------------------------------|----------|----------|--|
|              | <u>Population</u>         | 1-Mile                                                                                                                                                                                                                                                                                                                                                                                                                                                                                                                                                                                                                                                                                                                                                                                                                                                                                                                                                                                                                                                                                                                                                                                                                                                                                                                                                                                                                                                                                                                                                                                                                                                                                                                                                                                                                                                                                                                                                                                                                                                                                                                         | 3-Mile   | 5-Mile   |  |
|              | 2010 Total Population     | 12,501                                                                                                                                                                                                                                                                                                                                                                                                                                                                                                                                                                                                                                                                                                                                                                                                                                                                                                                                                                                                                                                                                                                                                                                                                                                                                                                                                                                                                                                                                                                                                                                                                                                                                                                                                                                                                                                                                                                                                                                                                                                                                                                         | 59,990   | 75,925   |  |
|              | 2020 Total Population     | 13,219                                                                                                                                                                                                                                                                                                                                                                                                                                                                                                                                                                                                                                                                                                                                                                                                                                                                                                                                                                                                                                                                                                                                                                                                                                                                                                                                                                                                                                                                                                                                                                                                                                                                                                                                                                                                                                                                                                                                                                                                                                                                                                                         | 69,469   | 92,299   |  |
|              | 2025 Projected Population | 13,660                                                                                                                                                                                                                                                                                                                                                                                                                                                                                                                                                                                                                                                                                                                                                                                                                                                                                                                                                                                                                                                                                                                                                                                                                                                                                                                                                                                                                                                                                                                                                                                                                                                                                                                                                                                                                                                                                                                                                                                                                                                                                                                         | 74,001   | 99,327   |  |
|              |                           |                                                                                                                                                                                                                                                                                                                                                                                                                                                                                                                                                                                                                                                                                                                                                                                                                                                                                                                                                                                                                                                                                                                                                                                                                                                                                                                                                                                                                                                                                                                                                                                                                                                                                                                                                                                                                                                                                                                                                                                                                                                                                                                                |          |          |  |
| 1            | Daytime Population        | <u>1-Mile</u>                                                                                                                                                                                                                                                                                                                                                                                                                                                                                                                                                                                                                                                                                                                                                                                                                                                                                                                                                                                                                                                                                                                                                                                                                                                                                                                                                                                                                                                                                                                                                                                                                                                                                                                                                                                                                                                                                                                                                                                                                                                                                                                  | 3-Mile   | 5-Mile   |  |
| - N.         | 2020 TOWNEGO<br>PLAZA     | 23,324                                                                                                                                                                                                                                                                                                                                                                                                                                                                                                                                                                                                                                                                                                                                                                                                                                                                                                                                                                                                                                                                                                                                                                                                                                                                                                                                                                                                                                                                                                                                                                                                                                                                                                                                                                                                                                                                                                                                                                                                                                                                                                                         | 82,411   | 100,383  |  |
|              | Average Household Income  | 1-Mile                                                                                                                                                                                                                                                                                                                                                                                                                                                                                                                                                                                                                                                                                                                                                                                                                                                                                                                                                                                                                                                                                                                                                                                                                                                                                                                                                                                                                                                                                                                                                                                                                                                                                                                                                                                                                                                                                                                                                                                                                                                                                                                         | 3-Mile   | 5-Mile   |  |
|              | 2020                      | \$73,709                                                                                                                                                                                                                                                                                                                                                                                                                                                                                                                                                                                                                                                                                                                                                                                                                                                                                                                                                                                                                                                                                                                                                                                                                                                                                                                                                                                                                                                                                                                                                                                                                                                                                                                                                                                                                                                                                                                                                                                                                                                                                                                       | \$82,319 | \$85,323 |  |
|              | 2025 Projected            | \$78 <mark>,80</mark> 3                                                                                                                                                                                                                                                                                                                                                                                                                                                                                                                                                                                                                                                                                                                                                                                                                                                                                                                                                                                                                                                                                                                                                                                                                                                                                                                                                                                                                                                                                                                                                                                                                                                                                                                                                                                                                                                                                                                                                                                                                                                                                                        | \$89,388 | \$93,365 |  |
|              |                           |                                                                                                                                                                                                                                                                                                                                                                                                                                                                                                                                                                                                                                                                                                                                                                                                                                                                                                                                                                                                                                                                                                                                                                                                                                                                                                                                                                                                                                                                                                                                                                                                                                                                                                                                                                                                                                                                                                                                                                                                                                                                                                                                | 6        |          |  |
| ^            | <u>Households</u>         | 1-Mile                                                                                                                                                                                                                                                                                                                                                                                                                                                                                                                                                                                                                                                                                                                                                                                                                                                                                                                                                                                                                                                                                                                                                                                                                                                                                                                                                                                                                                                                                                                                                                                                                                                                                                                                                                                                                                                                                                                                                                                                                                                                                                                         | 3-Mile   | 5-Mile   |  |
| 1 4 ×        | 2020                      | 6,474                                                                                                                                                                                                                                                                                                                                                                                                                                                                                                                                                                                                                                                                                                                                                                                                                                                                                                                                                                                                                                                                                                                                                                                                                                                                                                                                                                                                                                                                                                                                                                                                                                                                                                                                                                                                                                                                                                                                                                                                                                                                                                                          | 31,468   | 40,274   |  |
| 1779         | 2025 Projected            | 6,756                                                                                                                                                                                                                                                                                                                                                                                                                                                                                                                                                                                                                                                                                                                                                                                                                                                                                                                                                                                                                                                                                                                                                                                                                                                                                                                                                                                                                                                                                                                                                                                                                                                                                                                                                                                                                                                                                                                                                                                                                                                                                                                          | 33,778   | 43,609   |  |