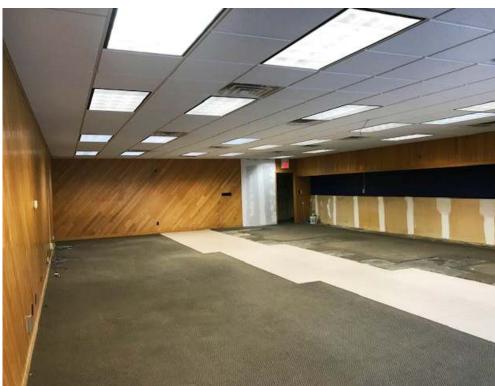

## North End-Cap at Arrowhead Plaza

1144 N 3rd St., Bismarck, ND - 1,875 sf

Lease: \$15.00 psf + .70 CAM = \$2,453 / mo.

Taylor Daniel | Vice President Commercial Realtor® Taylor@DanielCompanies.com **Bill Daniel | President**CCIM, Broker
Bill@DanielCompanies.com

## **Executive Summary for Lease**

| Address:                  | 1144 N 3rd Street - Bismarck, ND                               |
|---------------------------|----------------------------------------------------------------|
| Property Name:            | Arrowhead Plaza                                                |
| Date Available:           | February 1st, 2021                                             |
| Lease Term:               | 5 Year Minimum                                                 |
| Approximate SF:           | 1,875 sf                                                       |
| Lease Rate:               | \$15.00 psf + .70 CAM = \$2,453 mo.                            |
| Parking:                  | Ample surface parking                                          |
| Tenant Responsibilities   | Base rent, utilities, CAM, annual property taxes, and buildout |
| Landlord Responsibilities | Building structure, roof, and building insurance               |