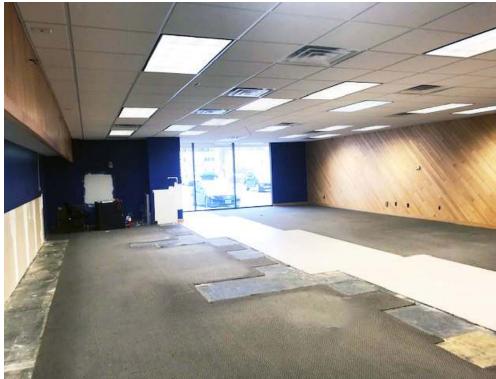

## North End-Cap at Arrowhead Plaza

1144 N 3rd St., Bismarck, ND - 1,875 sf

Lease: \$15.00 psf + .70 CAM = \$2,453 / mo.

Taylor Daniel | Vice President Commercial Realtor® Taylor@DanielCompanies.com **Bill Daniel | President**CCIM, Broker
Bill@DanielCompanies.com

## **Executive Summary for Lease**

| Address:                  | 1144 N 3rd Street - Bismarck, ND                               |
|---------------------------|----------------------------------------------------------------|
| Property Name:            | Arrowhead Plaza                                                |
| Date Available:           | February 1st, 2021                                             |
| Lease Term:               | 5 Year Minimum                                                 |
| Approximate SF:           | 1,875 sf                                                       |
| Lease Rate:               | \$15.00 psf + .70 CAM = \$2,453 mo.                            |
| Parking:                  | Ample surface parking                                          |
| Tenant Responsibilities   | Base rent, utilities, CAM, annual property taxes, and buildout |
| Landlord Responsibilities | Building structure, roof, and building insurance               |