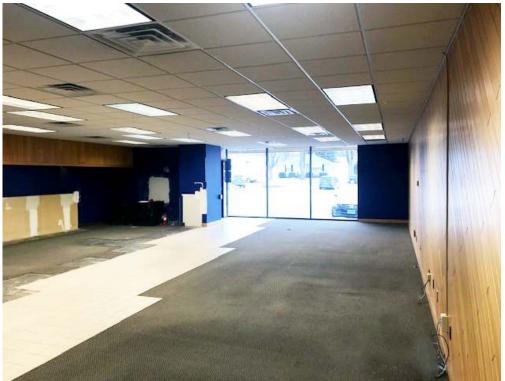

## North End-Cap at Arrowhead Plaza

1144 N 3rd St., Bismarck, ND - 1,875 sf

Lease: \$15.00 psf + .70 CAM = \$2,453 / mo.

Taylor Daniel | Vice President Commercial Realtor® Taylor@DanielCompanies.com **Bill Daniel | President**CCIM, Broker
Bill@DanielCompanies.com

## **Executive Summary for Lease**

| Address:                  | 1144 N 3rd Street - Bismarck, ND                               |
|---------------------------|----------------------------------------------------------------|
| Property Name:            | Arrowhead Plaza                                                |
| Date Available:           | February 1st, 2021                                             |
| Lease Term:               | 5 Year Minimum                                                 |
| Approximate SF:           | 1,875 sf                                                       |
| Lease Rate:               | \$15.00 psf + .70 CAM = \$2,453 mo.                            |
| Parking:                  | Ample surface parking                                          |
| Tenant Responsibilities   | Base rent, utilities, CAM, annual property taxes, and buildout |
| Landlord Responsibilities | Building structure, roof, and building insurance               |