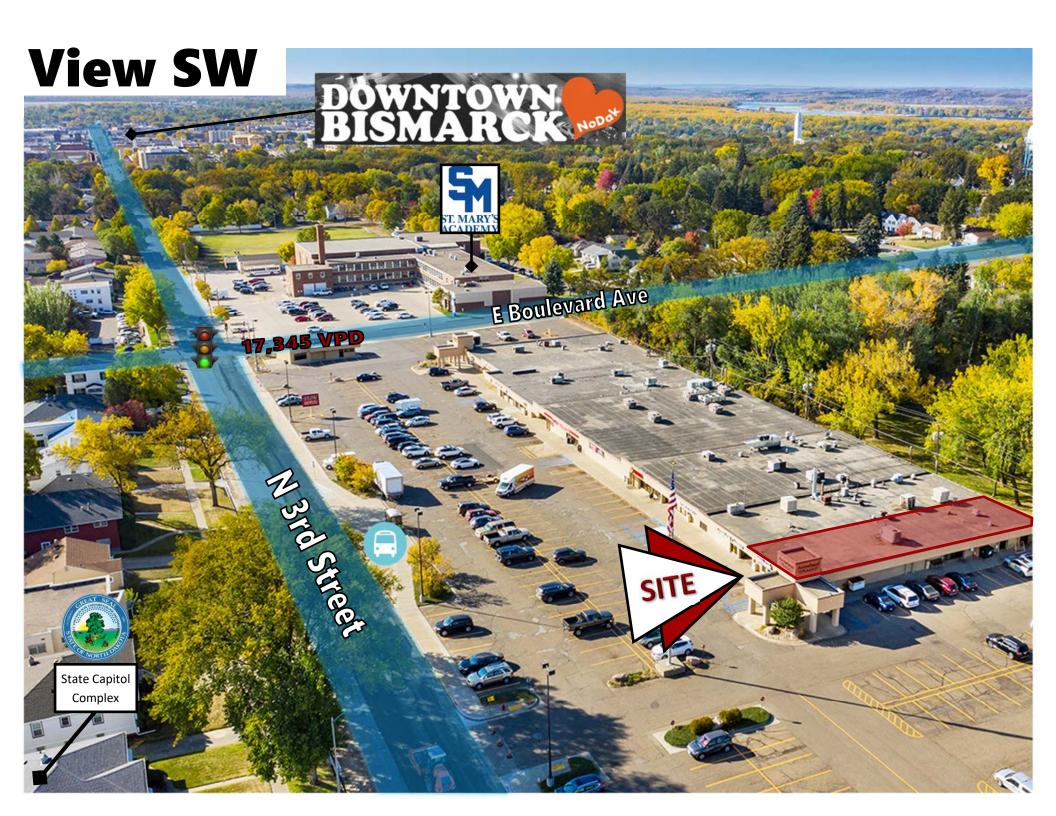

## North End-Cap at Arrowhead Plaza

1144 N 3rd St., Bismarck, ND - 1,875 sf

Lease: \$15.00 psf + .70 CAM = \$2,453 / mo.

Taylor Daniel | Vice President Commercial Realtor® Taylor@DanielCompanies.com **Bill Daniel | President**CCIM, Broker
Bill@DanielCompanies.com

## **Executive Summary for Lease**

| Address:                  | 1144 N 3rd Street - Bismarck, ND                               |
|---------------------------|----------------------------------------------------------------|
| Property Name:            | Arrowhead Plaza                                                |
| Date Available:           | February 1st, 2021                                             |
| Lease Term:               | 5 Year Minimum                                                 |
| Approximate SF:           | 1,875 sf                                                       |
| Lease Rate:               | \$15.00 psf + .70 CAM = \$2,453 mo.                            |
| Parking:                  | Ample surface parking                                          |
| Tenant Responsibilities   | Base rent, utilities, CAM, annual property taxes, and buildout |
| Landlord Responsibilities | Building structure, roof, and building insurance               |