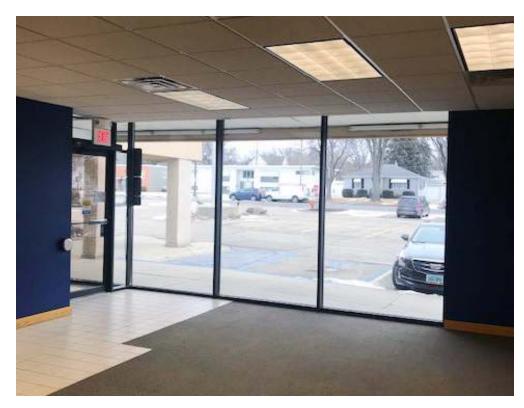

## North End-Cap at Arrowhead Plaza

1144 N 3rd St., Bismarck, ND - 1,875 sf

Lease: \$15.00 psf + .70 CAM = \$2,453 / mo.

Taylor Daniel | Vice President Commercial Realtor® Taylor@DanielCompanies.com **Bill Daniel | President**CCIM, Broker
Bill@DanielCompanies.com

## **Executive Summary for Lease**

| Address:                  | 1144 N 3rd Street - Bismarck, ND                               |
|---------------------------|----------------------------------------------------------------|
| Property Name:            | Arrowhead Plaza                                                |
| Date Available:           | February 1st, 2021                                             |
| Lease Term:               | 5 Year Minimum                                                 |
| Approximate SF:           | 1,875 sf                                                       |
| Lease Rate:               | \$15.00 psf + .70 CAM = \$2,453 mo.                            |
| Parking:                  | Ample surface parking                                          |
| Tenant Responsibilities   | Base rent, utilities, CAM, annual property taxes, and buildout |
| Landlord Responsibilities | Building structure, roof, and building insurance               |