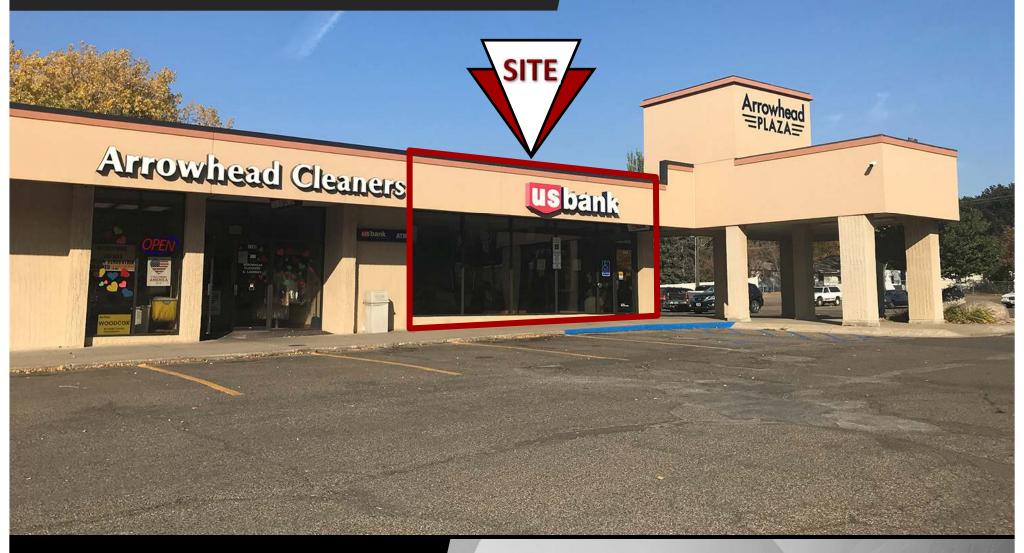

## North End-Cap at Arrowhead Plaza

1144 N 3rd St., Bismarck, ND - 1,875 sf

Lease: \$15.00 psf + .70 CAM = \$2,453 / mo.

Taylor Daniel | Vice President Commercial Realtor® Taylor@DanielCompanies.com **Bill Daniel | President**CCIM, Broker
Bill@DanielCompanies.com

## **Executive Summary for Lease**

| Address:                  | 1144 N 3rd Street - Bismarck, ND                               |
|---------------------------|----------------------------------------------------------------|
| Property Name:            | Arrowhead Plaza                                                |
| Date Available:           | February 1st, 2021                                             |
| Lease Term:               | 5 Year Minimum                                                 |
| Approximate SF:           | 1,875 sf                                                       |
| Lease Rate:               | \$15.00 psf + .70 CAM = \$2,453 mo.                            |
| Parking:                  | Ample surface parking                                          |
| Tenant Responsibilities   | Base rent, utilities, CAM, annual property taxes, and buildout |
| Landlord Responsibilities | Building structure, roof, and building insurance               |