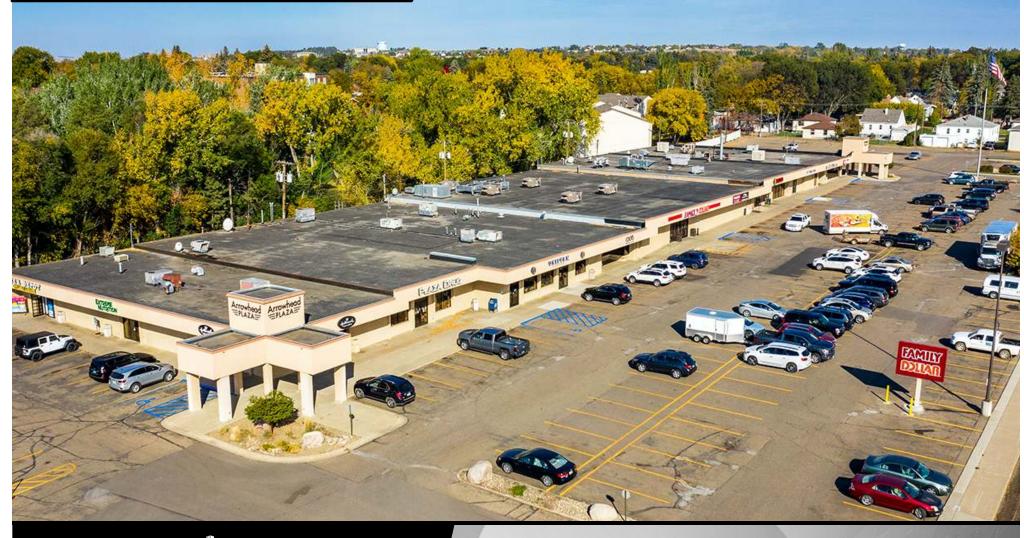

- 6.9% Cap Rate based on current 2020 NOI
- **→** 75% Current Occupancy
- Diverse Tenant mix with both local and national long term tenants
- Central Bismarck location
- Located five blocks from Downtown Bismarck and two blocks from State Capitol Complex
- Anchored by new Family Dollar Store

Bill Daniel | President CCIM, Broker Bill@DanielCompanies.com 701.220.2455

Daniel Companies presents a rare opportunity to purchase this multi-tenant property located in central Bismarck. Arrowhead Plaza benefits from strong national retailers and established local businesses. It is positioned at a signalized intersection on a corner lot with multiple ingress / egress options. Arrowhead Plaza has easy access to exciting Downtown Bismarck and just two blocks from the North Dakota State Capitol Complex. Arrowhead Plaza boasts a great combination of service, retail, and food establishments, and is surrounded by dense residential neighborhoods and just minutes from I-94.