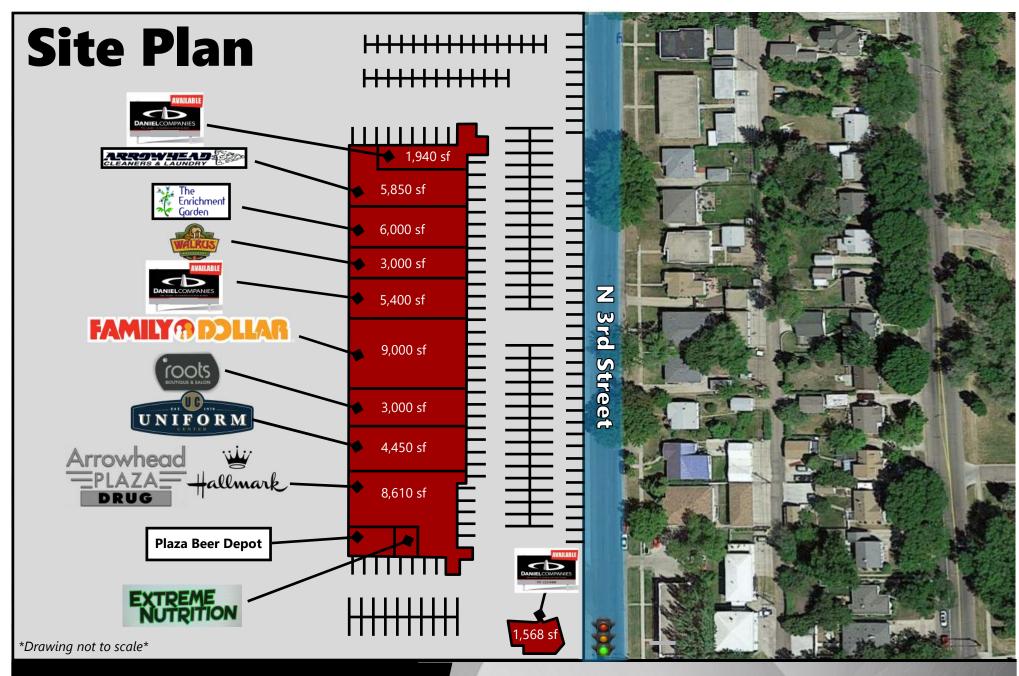

| Executive Summary for Sale |                                                                                                                                                                        |  |  |  |  |
|----------------------------|------------------------------------------------------------------------------------------------------------------------------------------------------------------------|--|--|--|--|
| Address:                   | 1114 & 1120 N 3rd Street & 220 E Boulevard Ave - Bismarck, ND                                                                                                          |  |  |  |  |
| Price:                     | \$5,500,000                                                                                                                                                            |  |  |  |  |
| Parcel ID:                 | (1) 0160-033-100, (2) 0160-033-125, (3) 0160-033-150                                                                                                                   |  |  |  |  |
| Legal Description:         | (1) 1114 N 3rd Street<br>CITY LANDS 139-80 Block: 33 SEC 33 LANDS 139-80 COM PT 66' N OF NE<br>COR BLK 88 MCK & COFF W263' N 290FT E 263' S 290'                       |  |  |  |  |
|                            | (2) 1120 N 3rd Street CITY LANDS 139-80 Block: 33 COMM AT PT ON W SIDE OF 3RD ST 356' N OF NE COR OF BLK 88 MCKENZIE & COFFINS ADDN; TH W263' N460' E263' S460' TO BEG |  |  |  |  |
|                            | (3) 220 E Boulevard<br>CITY LANDS 139-80 Block: 33 COMMENCING AT PT 66' OF NE CORNER<br>BLK 88 MCKENZIE & COFFINS, N70', W105', S70', E105'                            |  |  |  |  |
| Lot Size:                  | 68,920 + 120,980 + 7,350 = 197,250 sf                                                                                                                                  |  |  |  |  |
| Building Size:             | 49,851 sf + Out Building 1,568 sf = 51,419 sf                                                                                                                          |  |  |  |  |
| Year Built:                | 1953, 1956, & 1959; updated in 2011                                                                                                                                    |  |  |  |  |
| Zoning:                    | CA - Commercial Light                                                                                                                                                  |  |  |  |  |
| Taxes 2019:                | (1) \$21,972.66 + (2) \$34,235.94 + (3) \$3,072.35 = \$59,280.95                                                                                                       |  |  |  |  |
| Specials Balance -         | (1) \$1,498.70 + (2) 3,046.17 + (3) \$3,779.36 = \$8,324.23                                                                                                            |  |  |  |  |

#### **FAMILY® DOLLAR**

When it comes to delivering value on family essentials in a convenient neighborhood location, Family Dollar is THE one-stop shop! As one of the nation's fastest-growing retailers, they offer a compelling assortment of merchandise for the whole family. Families will find household cleaners, food, health and beauty aids, toys, apparel, home fashions, and moreall for everyday low prices. As shoppers enter their neighborhood Family Dollar, they will discover great values on the name brands they trust.

Looking for a local restaurant with craft beer and mouthwatering food? You've come to the right place. The Walrus Restaurant has been supporting local breweries and serving residents in Bismarck, ND since 1995. Rely on us to offer a diverse selection of American craft beers that you can't find anywhere else. We're dedicated to deliciousness and committed to community. They offer catering, curb side pick up, as well as delivery through Door Dash, bite squad, and Food Dudes.

Whether you're dropping off a prescription or looking for a gift, you'll love what this store has to offer. They offer a wide variety of products from teacher supplies to Watkins and Pride of Dakota products and everything in between! Our Hallmark store is one of two Hallmark store locations in the Bismarck area. Our huge selection of cards and Hallmark gifts makes this the perfect one-stop shop for all your occasions! When you shop at Plaza Drug, you know you'll always be treated with great customer service, and convenient front row parking.

#### **Plaza Beer Depot**

A regional family owned business serving North Dakota, South Dakota and Montana since 1970. They offer the largest selection of uniforms, accessories including stethoscopes, scissors, pen lights, badge reels, and footwear for healthcare professions in the region. Their services include personalized embroidery for uniforms, an online store, as well as On-Site Sales. Their knowledgeable staff can help outfit any law enforcement or medical professional look and feel their very best.

This charming and eclectic boutique and salon has something for everyone. This family business opened in 2013 bringing quality and contemporary clothing, shoes & accessories to the Bismarck-Mandan area. There are gift ideas for anyone, home decor, seasonal decorations, as well as salon services. They work support the community by working with local artists to showcase their original creations.

This locally owned liquor store is a staple of the shopping center, being a tenant for more than 60 years.

Extreme Nutrition is an independently owned and operated Herbalife shake shop.

The Enrichment Garden offers a place for all children of any stage in life. They help them succeed and become the greatest members of society. They provide speechlanguage pathology, occupational therapy, physical therapy as well as academic childcare. Our therapists and teachers promote independence, increased participation, facilitate motor development and function, improve strength and endurance, enhanced learning opportunities. Our main focus is to help children be independent in their everyday lives.

Since 1960, Arrowhead Cleaners & Laundry has proudly been serving the local Bismarck community with a steadfast commitment to quality and professionalism. Our services are extensive and completed in our very own on-site facility for your convenience -- traditional laundry and dry cleaning, wedding gown preservation, alterations, and even down-feather pillow renovations. Plus, we offer our customers great perks, like pickup and delivery, monthly payment options, and promotional coupons as a way to say thanks.