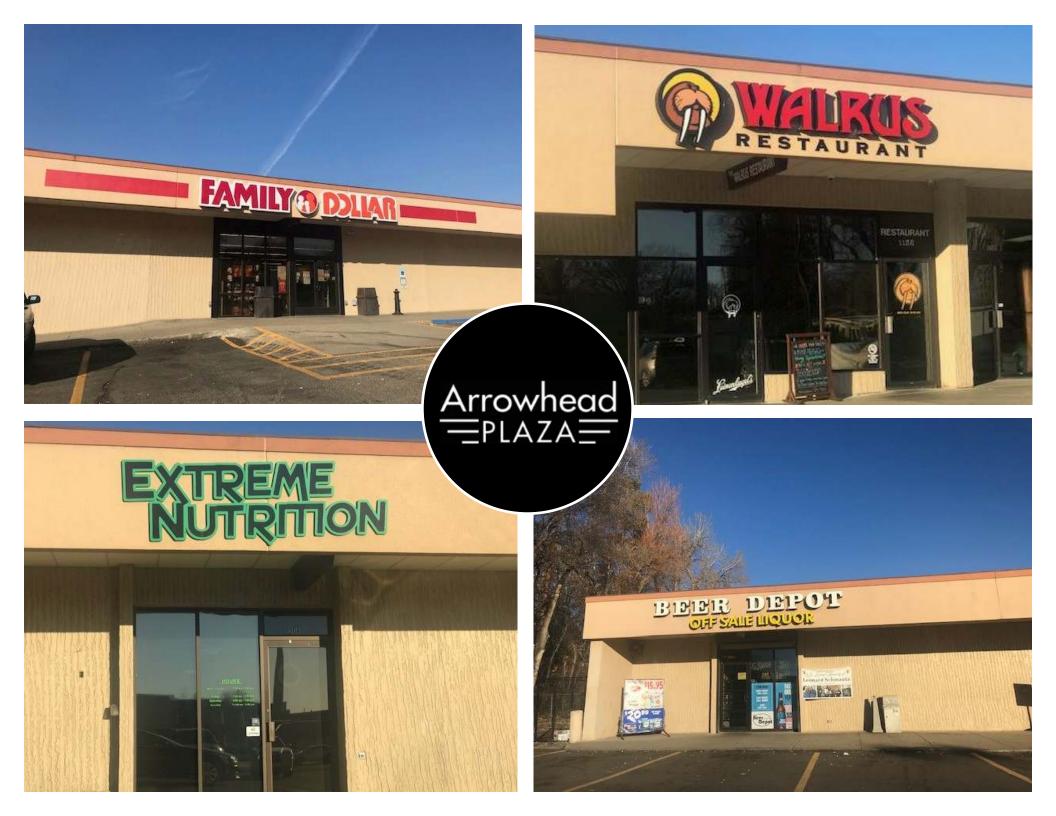

#### **FAMILY® DOLLAR**

When it comes to delivering value on family essentials in a convenient neighborhood location, Family Dollar is THE one-stop shop! As one of the nation's fastest-growing retailers, they offer a compelling assortment of merchandise for the whole family. Families will find household cleaners, food, health and beauty aids, toys, apparel, home fashions, and moreall for everyday low prices. As shoppers enter their neighborhood Family Dollar, they will discover great values on the name brands they trust.

Looking for a local restaurant with craft beer and mouthwatering food? You've come to the right place. The Walrus Restaurant has been supporting local breweries and serving residents in Bismarck, ND since 1995. Rely on us to offer a diverse selection of American craft beers that you can't find anywhere else. We're dedicated to deliciousness and committed to community. They offer catering, curb side pick up, as well as delivery through Door Dash, bite squad, and Food Dudes.

#### **Plaza Beer Depot**

A regional family owned business serving North Dakota, South Dakota and Montana since 1970. They offer the largest selection of uniforms, accessories including stethoscopes, scissors, pen lights, badge reels, and footwear for healthcare professions in the region. Their services include personalized embroidery for uniforms, an online store, as well as On-Site Sales. Their knowledgeable staff can help outfit any law enforcement or medical professional look and feel their very best.

This locally owned liquor store is a staple of the shopping center, being a tenant for more than 60 years.

Extreme Nutrition is an independently owned and operated Herbalife shake shop.

The Enrichment Garden offers a place for all children of any stage in life. They help them succeed and become the greatest members of society. They provide speechlanguage pathology, occupational therapy, physical therapy as well as academic childcare. Our therapists and teachers promote independence, increased participation, facilitate motor development and function, improve strength and endurance, enhanced learning opportunities. Our main focus is to help children be independent in their everyday lives.