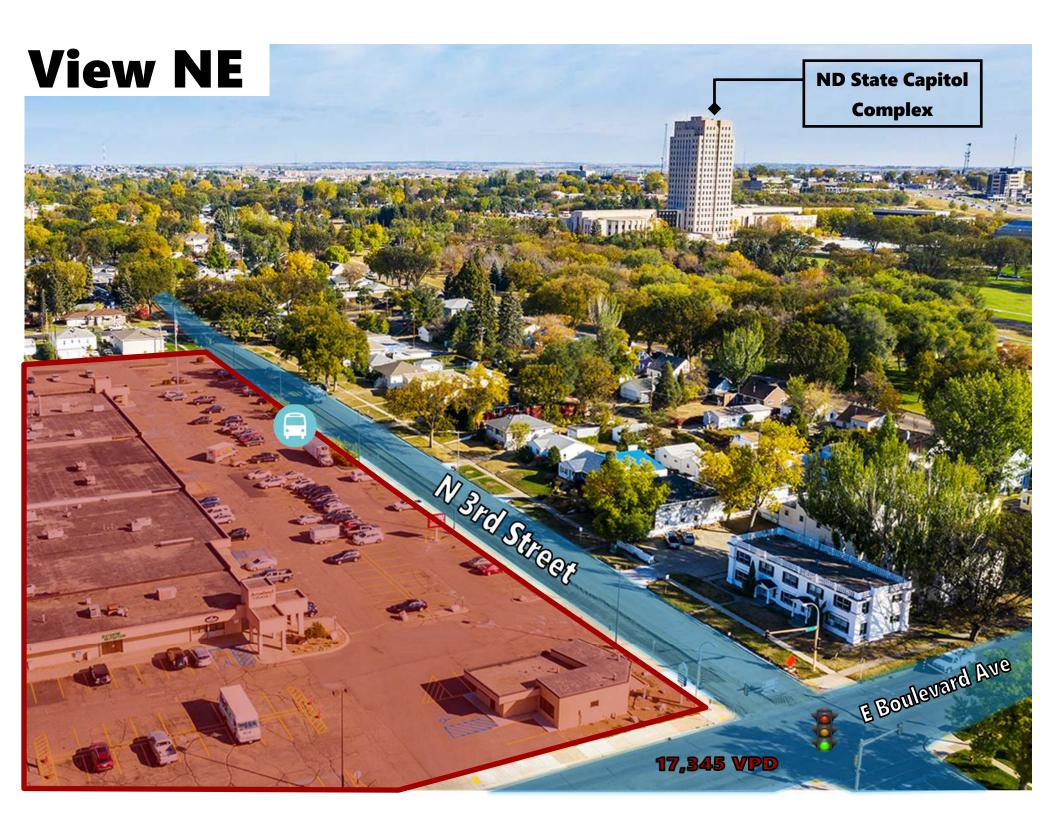

- 6.9% Cap Rate based on current 2020 NOI
- **→** 75% Current Occupancy
- Diverse Tenant mix with both local and national long term tenants
- Central Bismarck location
- Located five blocks from Downtown Bismarck and two blocks from State Capitol Complex
- Anchored by new Family Dollar Store

Bill Daniel | President CCIM, Broker Bill@DanielCompanies.com 701.220.2455

Daniel Companies presents a rare opportunity to purchase this multi-tenant property located in central Bismarck. Arrowhead Plaza benefits from strong national retailers and established local businesses. It is positioned at a signalized intersection on a corner lot with multiple ingress / egress options. Arrowhead Plaza has easy access to exciting Downtown Bismarck and just two blocks from the North Dakota State Capitol Complex. Arrowhead Plaza boasts a great combination of service, retail, and food establishments, and is surrounded by dense residential neighborhoods and just minutes from I-94.