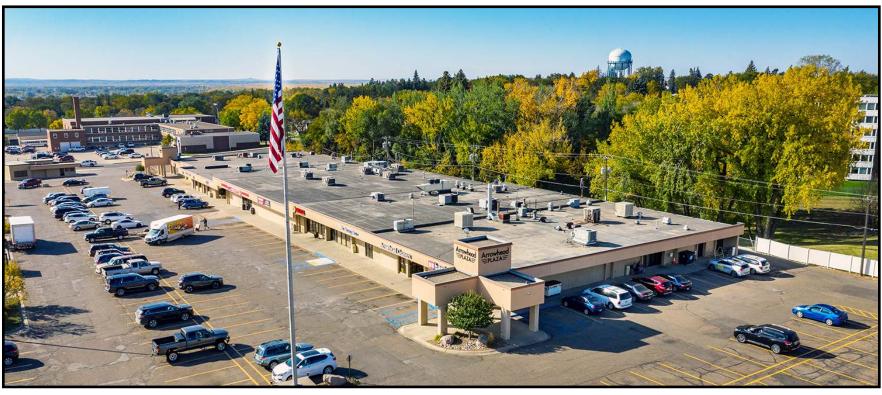

Bill Daniel | President CCIM, Broker Bill@DanielCompanies.com 701.220.2455

Daniel Companies presents a rare opportunity to purchase this multi-tenant property located in central Bismarck. Arrowhead Plaza benefits from strong national retailers and established local businesses. It is positioned at a signalized intersection on a corner lot with multiple ingress / egress options. Arrowhead Plaza has easy access to exciting Downtown Bismarck and just two blocks from the North Dakota State Capitol Complex. Arrowhead Plaza boasts a great combination of service, retail, and food establishments, and is surrounded by dense residential neighborhoods and just minutes from I-94.