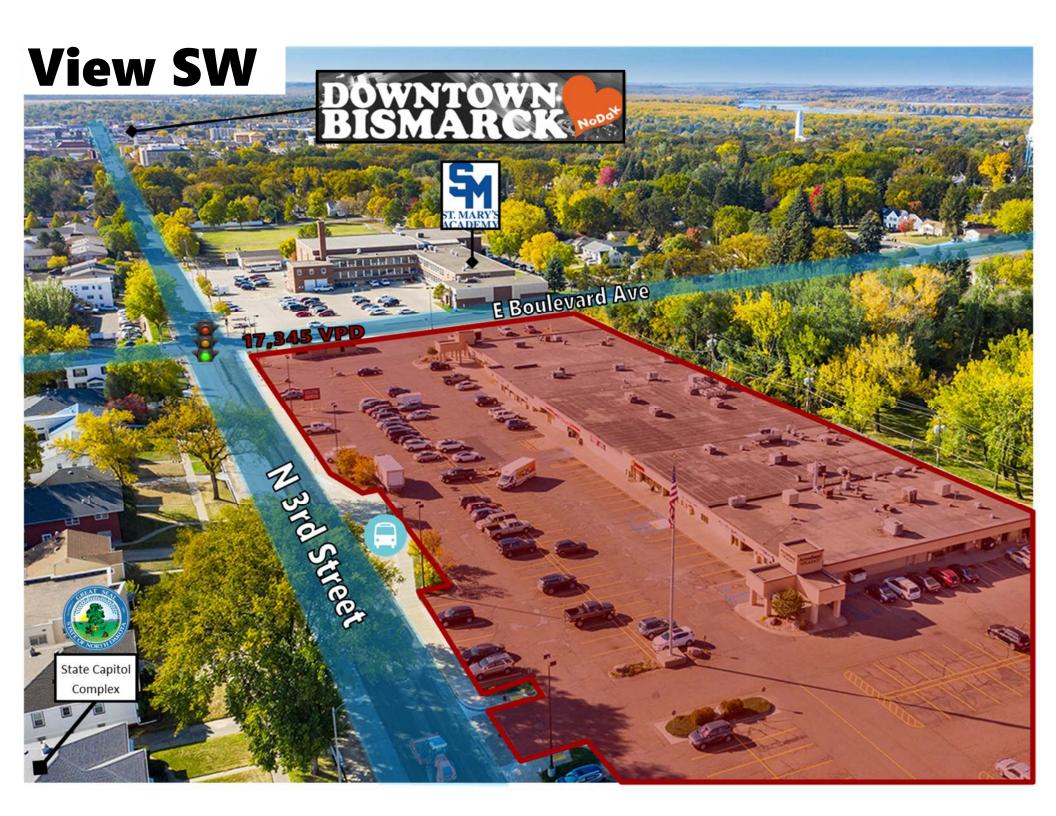

## **View NW**

Bill Daniel | President CCIM, Broker Bill@DanielCompanies.com 701.220.2455

Daniel Companies presents a rare opportunity to purchase this multi-tenant property located in central Bismarck. Arrowhead Plaza benefits from strong national retailers and established local businesses. It is positioned at a signalized intersection on a corner lot with multiple ingress / egress options. Arrowhead Plaza has easy access to exciting Downtown Bismarck and just two blocks from the North Dakota State Capitol Complex. Arrowhead Plaza boasts a great combination of service, retail, and food establishments, and is surrounded by dense residential neighborhoods and just minutes from I-94.