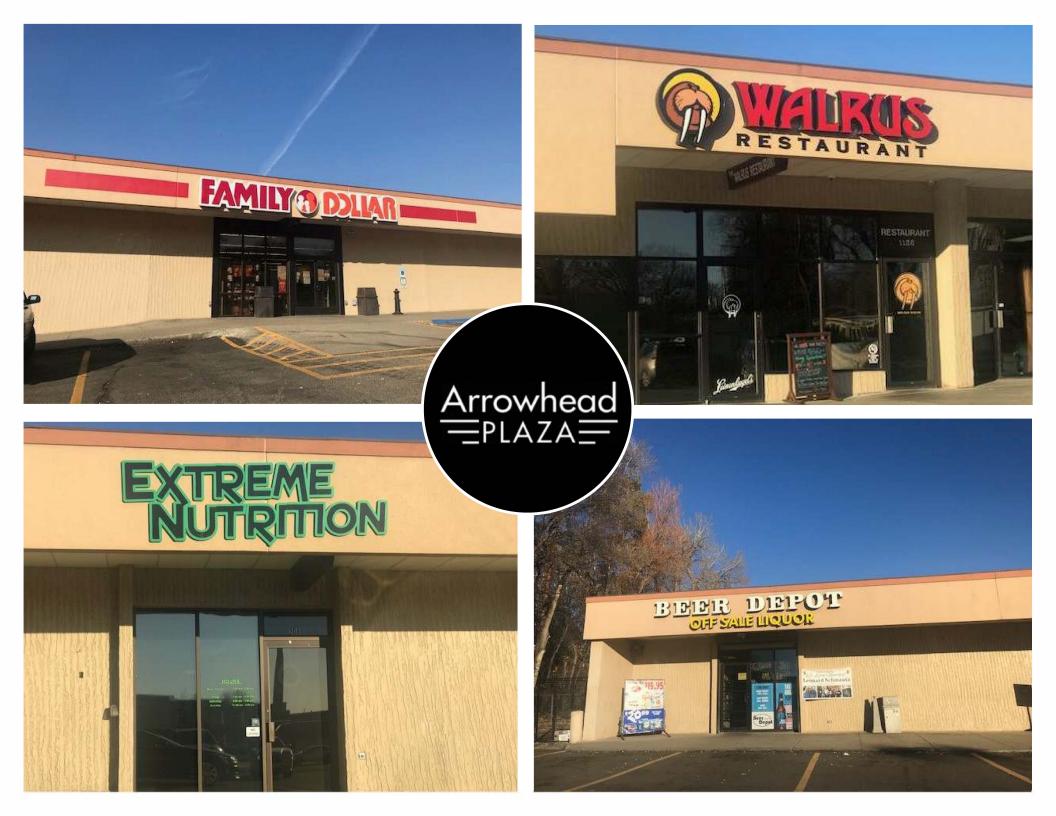

#### **FAMILY® DOLLAR**

When it comes to delivering value on family essentials in a convenient neighborhood location, Family Dollar is THE one-stop shop! As one of the nation's fastest-growing retailers, they offer a compelling assortment of merchandise for the whole family. Families will find household cleaners, food, health and beauty aids, toys, apparel, home fashions, and moreall for everyday low prices. As shoppers enter their neighborhood Family Dollar, they will discover great values on the name brands they trust.

Looking for a local restaurant with craft beer and mouthwatering food? You've come to the right place. The Walrus Restaurant has been supporting local breweries and serving residents in Bismarck, ND since 1995. Rely on us to offer a diverse selection of American craft beers that you can't find anywhere else. We're dedicated to deliciousness and committed to community. They offer catering, curb side pick up, as well as delivery through Door Dash, bite squad, and Food Dudes.

This locally owned liquor store is a staple of the shopping center, being a tenant for more than 60 years.

Extreme Nutrition is an independently owned and operated Herbalife shake shop.

The Enrichment Garden offers a place for all children of any stage in life. They help them succeed and become the greatest members of society. They provide speechlanguage pathology, occupational therapy, physical therapy as well as academic childcare. Our therapists and teachers promote independence, increased participation, facilitate motor development and function, improve strength and endurance, enhanced learning opportunities. Our main focus is to help children be independent in their everyday lives.