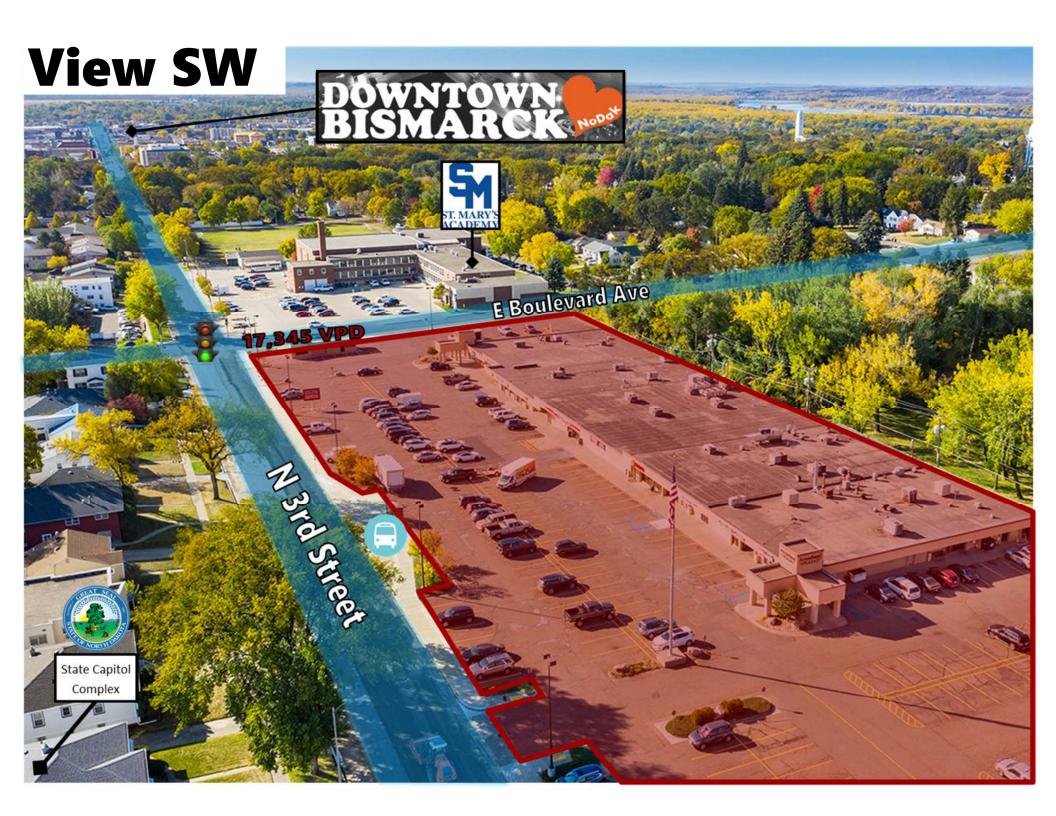

- 6.9% Cap Rate based on current 2020 NOI
- **→** 75% Current Occupancy
- Diverse Tenant mix with both local and national long term tenants
- Central Bismarck location
- Located five blocks from Downtown Bismarck and two blocks from State Capitol Complex
- Anchored by new Family Dollar Store

Bill Daniel | President CCIM, Broker Bill@DanielCompanies.com 701.220.2455

Daniel Companies presents a rare opportunity to purchase this multi-tenant property located in central Bismarck. Arrowhead Plaza benefits from strong national retailers and established local businesses. It is positioned at a signalized intersection on a corner lot with multiple ingress / egress options. Arrowhead Plaza has easy access to exciting Downtown Bismarck and just two blocks from the North Dakota State Capitol Complex. Arrowhead Plaza boasts a great combination of service, retail, and food establishments, and is surrounded by dense residential neighborhoods and just minutes from I-94.

# **View NW**