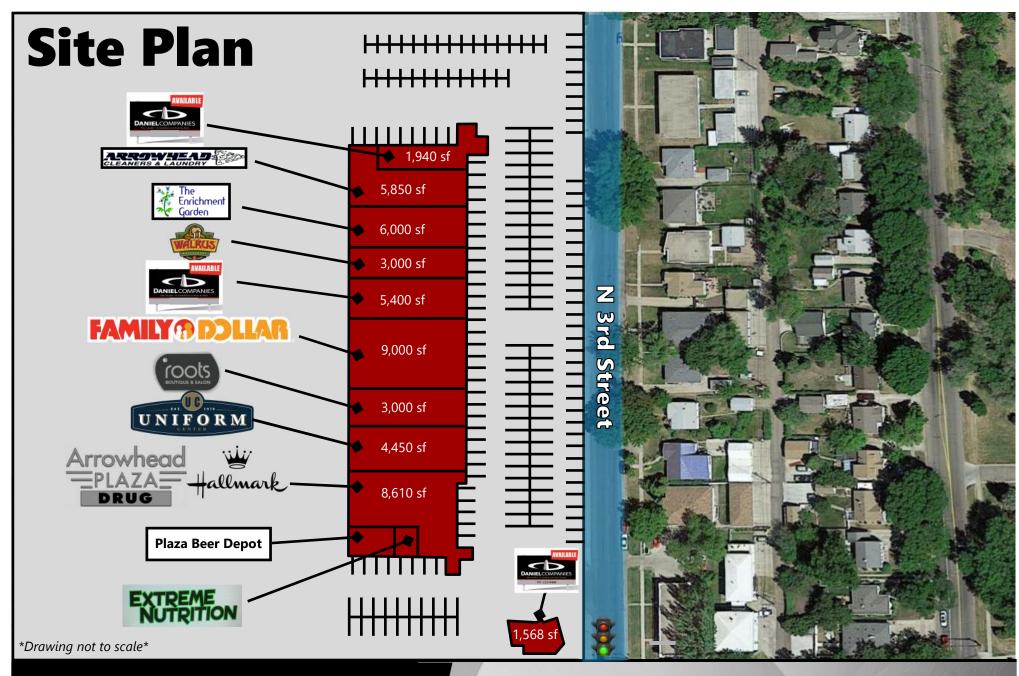

| Executive Summary for Sale |                                                                                                                                                                                 |  |  |  |  |
|----------------------------|---------------------------------------------------------------------------------------------------------------------------------------------------------------------------------|--|--|--|--|
| Address:                   | 1114 & 1120 N 3rd Street & 220 E Boulevard Ave - Bismarck, ND                                                                                                                   |  |  |  |  |
| Price:                     | \$5,500,000                                                                                                                                                                     |  |  |  |  |
| Parcel ID:                 | (1) 0160-033-100, (2) 0160-033-125, (3) 0160-033-150                                                                                                                            |  |  |  |  |
| Legal Description:         | (1) 1114 N 3rd Street<br>CITY LANDS 139-80 Block: 33 SEC 33 LANDS 139-80 COM PT 66' N OF NE<br>COR BLK 88 MCK & COFF W263' N 290FT E 263' S 290'                                |  |  |  |  |
|                            | (2) 1120 N 3rd Street<br>CITY LANDS 139-80 Block: 33 COMM AT PT ON W SIDE OF 3RD ST 356' N<br>OF NE COR OF BLK 88 MCKENZIE & COFFINS ADDN; TH W263' N460'<br>E263' S460' TO BEG |  |  |  |  |
|                            | (3) 220 E Boulevard<br>CITY LANDS 139-80 Block: 33 COMMENCING AT PT 66' OF NE CORNER                                                                                            |  |  |  |  |
| Lot Size:                  | 68,920 + 120,980 + 7,350 = 197,250 sf                                                                                                                                           |  |  |  |  |
| Building Size:             | 49,851 sf + Out Building 1,568 sf = 51,419 sf                                                                                                                                   |  |  |  |  |
| Year Built:                | 1953, 1956, & 1959; updated in 2011                                                                                                                                             |  |  |  |  |
| Zoning:                    | CA - Commercial Light                                                                                                                                                           |  |  |  |  |
| Taxes 2020:                | (1) \$20,447.97 + (2) \$33,662.60 + (3) \$2,756.54 = \$56,867.11                                                                                                                |  |  |  |  |
| Specials Balance -         | (1) \$1,498.70 + (2) 3,046.17 + (3) \$3,779.36 = \$8,324.23                                                                                                                     |  |  |  |  |

- 6.9% Cap Rate based on current 2020 NOI
- **→** 75% Current Occupancy
- Diverse Tenant mix with both local and national long term tenants
- Central Bismarck location
- Located five blocks from Downtown Bismarck and two blocks from State Capitol Complex
- Anchored by new Family Dollar Store