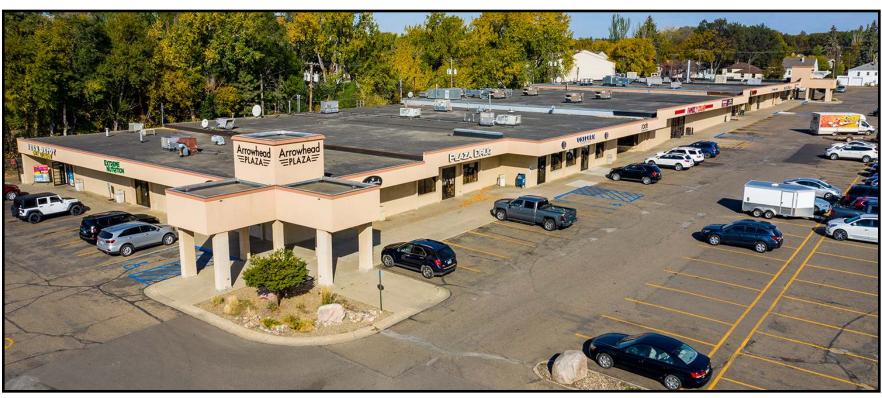

## **Arrowhead Plaza**

1114, 1120 N 3rd Street & 220 E Boulevard Ave Bismarck, ND

**Taylor Daniel | Vice President**Commercial Realtor®

<u>Taylor@DanielCompanies.com</u>

Bill Daniel | President CCIM, Broker Bill@DanielCompanies.com

Bill Daniel | President CCIM, Broker Bill@DanielCompanies.com 701.220.2455

Daniel Companies presents a rare opportunity to purchase this multi-tenant property located in central Bismarck. Arrowhead Plaza benefits from strong national retailers and established local businesses. It is positioned at a signalized intersection on a corner lot with multiple ingress / egress options. Arrowhead Plaza has easy access to exciting Downtown Bismarck and just two blocks from the North Dakota State Capitol Complex. Arrowhead Plaza boasts a great combination of service, retail, and food establishments, and is surrounded by dense residential neighborhoods and just minutes from I-94.