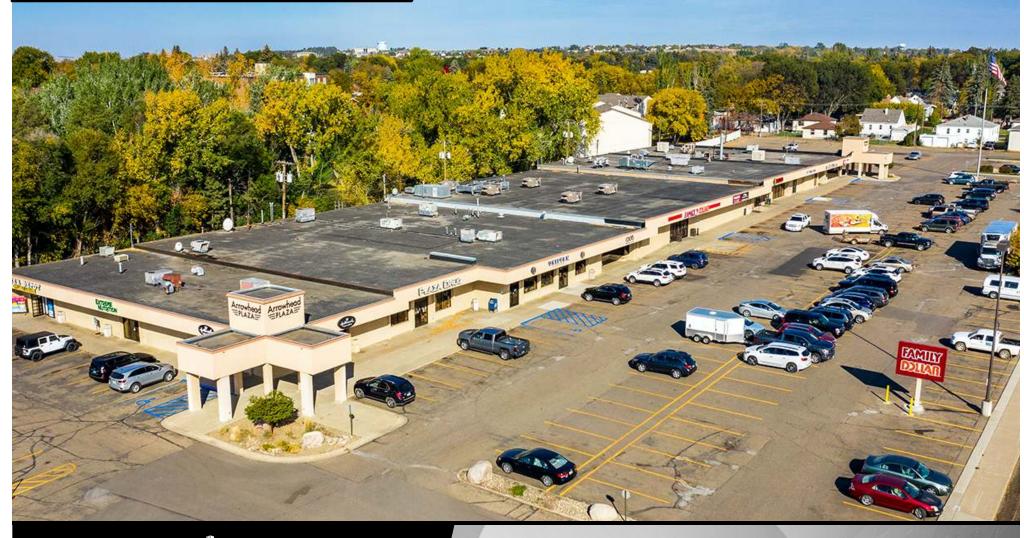

Bill Daniel | President CCIM, Broker Bill@DanielCompanies.com 701.220.2455

Daniel Companies presents a rare opportunity to purchase this multi-tenant property located in central Bismarck. Arrowhead Plaza benefits from strong national retailers and established local businesses. It is positioned at a signalized intersection on a corner lot with multiple ingress / egress options. Arrowhead Plaza has easy access to exciting Downtown Bismarck and just two blocks from the North Dakota State Capitol Complex. Arrowhead Plaza boasts a great combination of service, retail, and food establishments, and is surrounded by dense residential neighborhoods and just minutes from I-94.