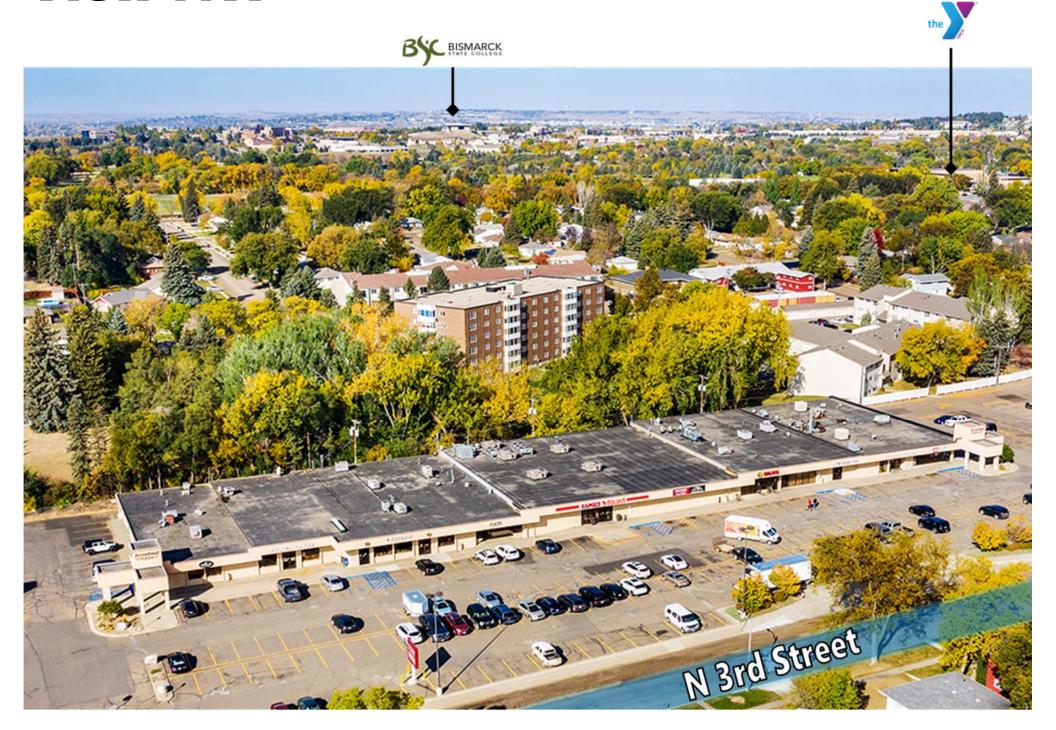

Bill Daniel | President CCIM, Broker Bill@DanielCompanies.com 701.220.2455

Daniel Companies presents a rare opportunity to purchase this multi-tenant property located in central Bismarck. Arrowhead Plaza benefits from strong national retailers and established local businesses. It is positioned at a signalized intersection on a corner lot with multiple ingress / egress options. Arrowhead Plaza has easy access to exciting Downtown Bismarck and just two blocks from the North Dakota State Capitol Complex. Arrowhead Plaza boasts a great combination of service, retail, and food establishments, and is surrounded by dense residential neighborhoods and just minutes from I-94.