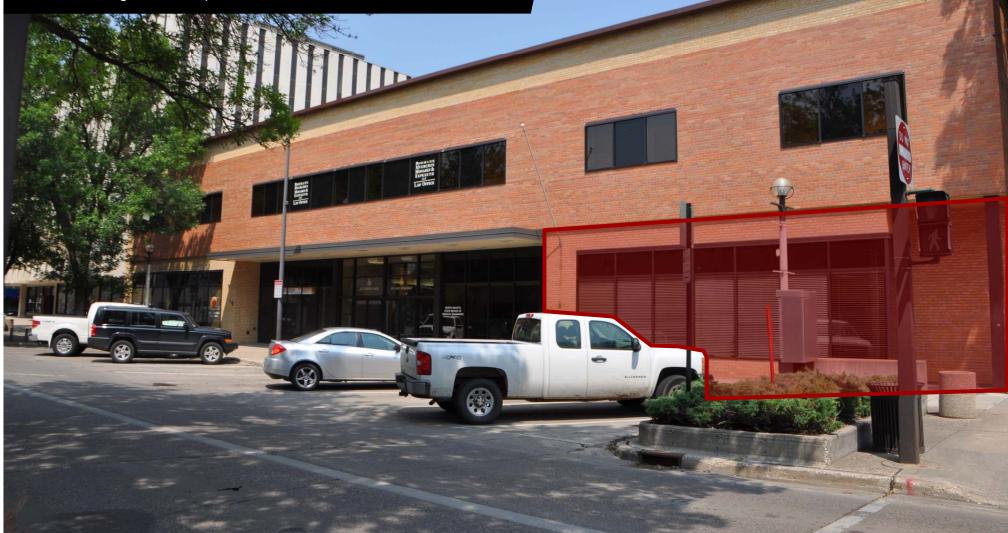

### **City Center Plaza**

418 E Broadway Ave Ste. 12 - Bismarck, ND 2,408 sf + Storage - \$16.00 psf Full Service

Taylor Daniel | Vice PresidentCommercial Realtor®Taylor@DanielCompanies.com

Bill Daniel | President CCIM, Broker Bill@DanielCompanies.com

#### \$3,211 mo. - 2,408 sf

- Rare street front, Downtown Space
- Private Offices
- Common Restroom
- Common Conference Room
- Reception Area
- Break room with wet bar
- Elevator
- Great Corner Location: Corner of N 5th St and E Broadway Ave.
- In the heart of Downtown Bismarck
- Across the street from City Parking Ramp
- Walking distance to many downtown restaurants / bars / boutiques
- Easy access to Bismarck Event Center, Kirkwood Mall, and City & County Offices
- Common conference room available on 2nd for tenant use