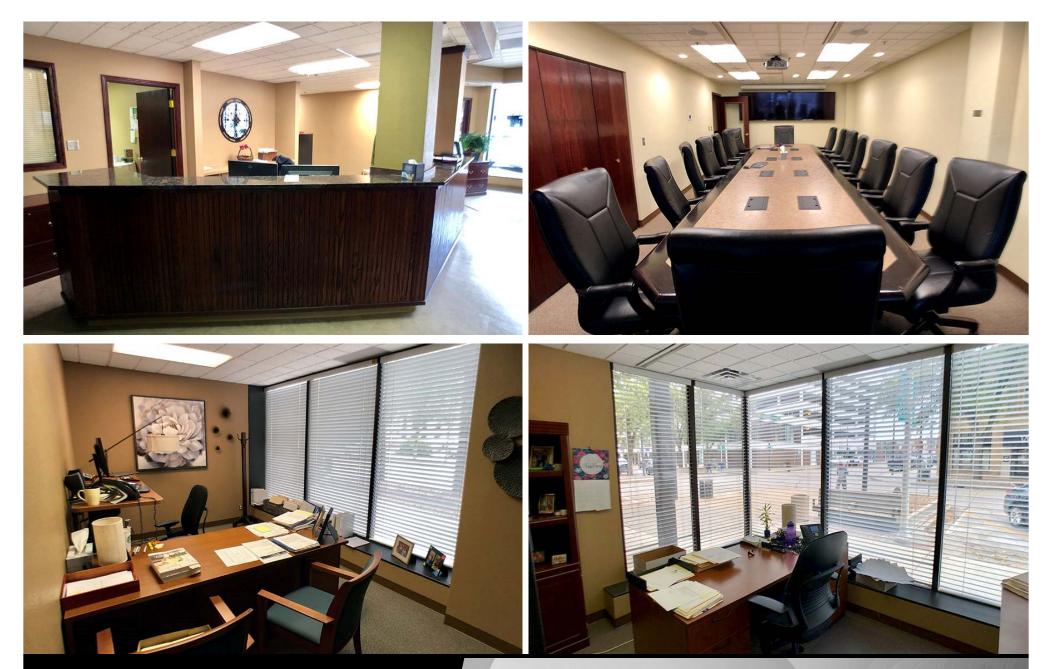

#### \$3,211 mo. - 2,408 sf

- Rare street front, Downtown Space
- Private Offices
- Common Restroom
- Common Conference Room
- Reception Area
- Break room with wet bar
- Elevator
- Great Corner Location: Corner of N 5th St and E Broadway Ave.
- In the heart of Downtown Bismarck
- Across the street from City Parking Ramp
- Walking distance to many downtown restaurants / bars / boutiques
- Easy access to Bismarck Event Center, Kirkwood Mall, and City & County Offices
- Common conference room available on 2nd for tenant use