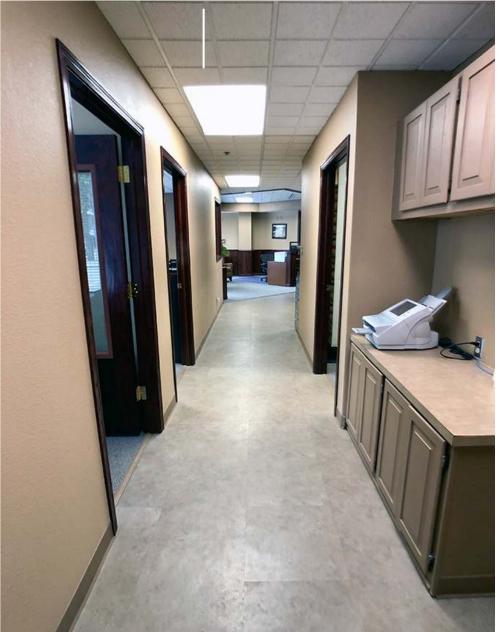

#### \$3,211 mo. - 2,408 sf

- Rare street front, Downtown Space
- Private Offices
- Common Restroom
- Common Conference Room
- Reception Area
- Break room with wet bar
- Elevator
- Great Corner Location: Corner of N 5th St and E Broadway Ave.
- In the heart of Downtown Bismarck
- Across the street from City Parking Ramp
- Walking distance to many downtown restaurants / bars / boutiques
- Easy access to Bismarck Event Center, Kirkwood Mall, and City & County Offices
- Common conference room available on 2nd for tenant use