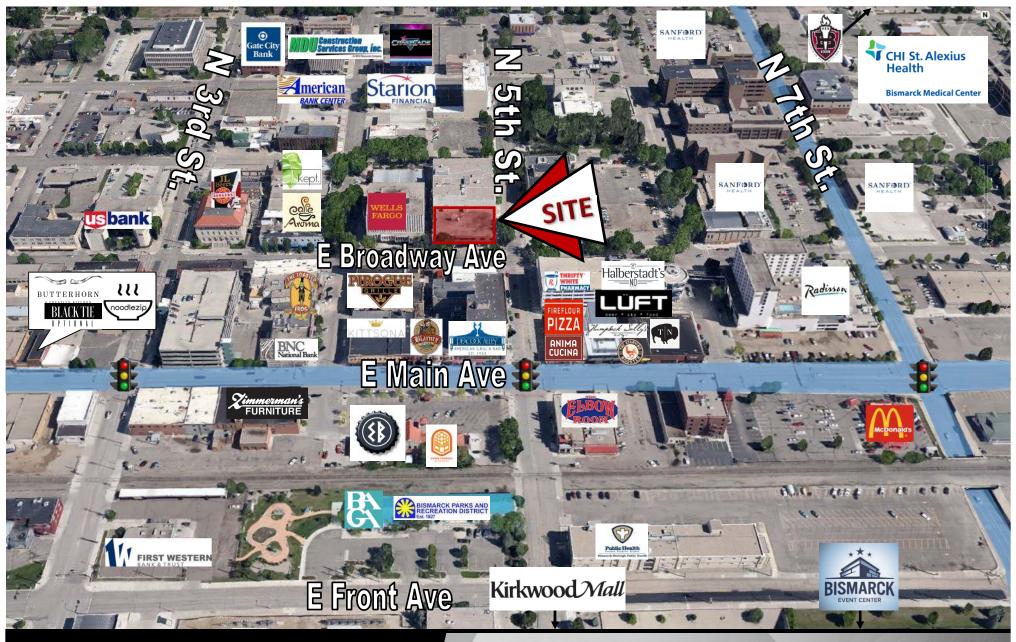

### **Potential Uses:**

- Professional Services
- Medical Office
- Financial Office
- Legal Office
- Accounting Firm
- Government Offices

This location is in the Downtown neighborhood in Bismarck. Nearby parks include Custer Park, Kiwanis Park and Riverside Park.

#### \$3,211 mo. - 2,408 sf

- Rare street front, Downtown Space
- Private Offices
- Common Restroom
- Common Conference Room
- Reception Area
- Break room with wet bar
- Elevator
- Great Corner Location: Corner of N 5th St and E Broadway Ave.
- In the heart of Downtown Bismarck
- Across the street from City Parking Ramp
- Walking distance to many downtown restaurants / bars / boutiques
- Easy access to Bismarck Event Center, Kirkwood Mall, and City & County Offices
- Common conference room available on 2nd for tenant use