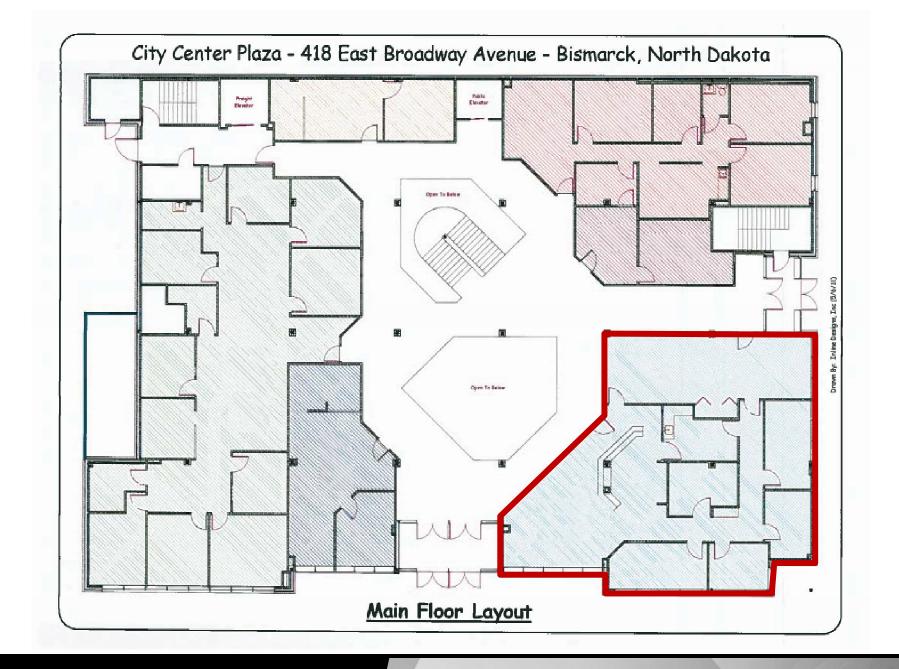

| Executive Summary for Lease                                                                                                                |                                                      |
|--------------------------------------------------------------------------------------------------------------------------------------------|------------------------------------------------------|
| Address:                                                                                                                                   | 418 E Broadway Ave Main Floor Ste. 12 - Bismarck, ND |
| Property Name:                                                                                                                             | City Center Plaza                                    |
| Date Available:                                                                                                                            | Now                                                  |
| Lease Term:                                                                                                                                | 3 or 5 Year                                          |
| Lease Rate:                                                                                                                                | \$16.00 psf / \$3,211 mo.                            |
| Approximate SF:                                                                                                                            | 2,408 sf                                             |
| Parking:                                                                                                                                   | Street and Ramp parking maybe available              |
| Tenant Responsibilities:                                                                                                                   | Base Rent, Internet, and Phone                       |
| Broker does not guarantee the information describing this property. Interested parties are advised to independently verify the information |                                                      |