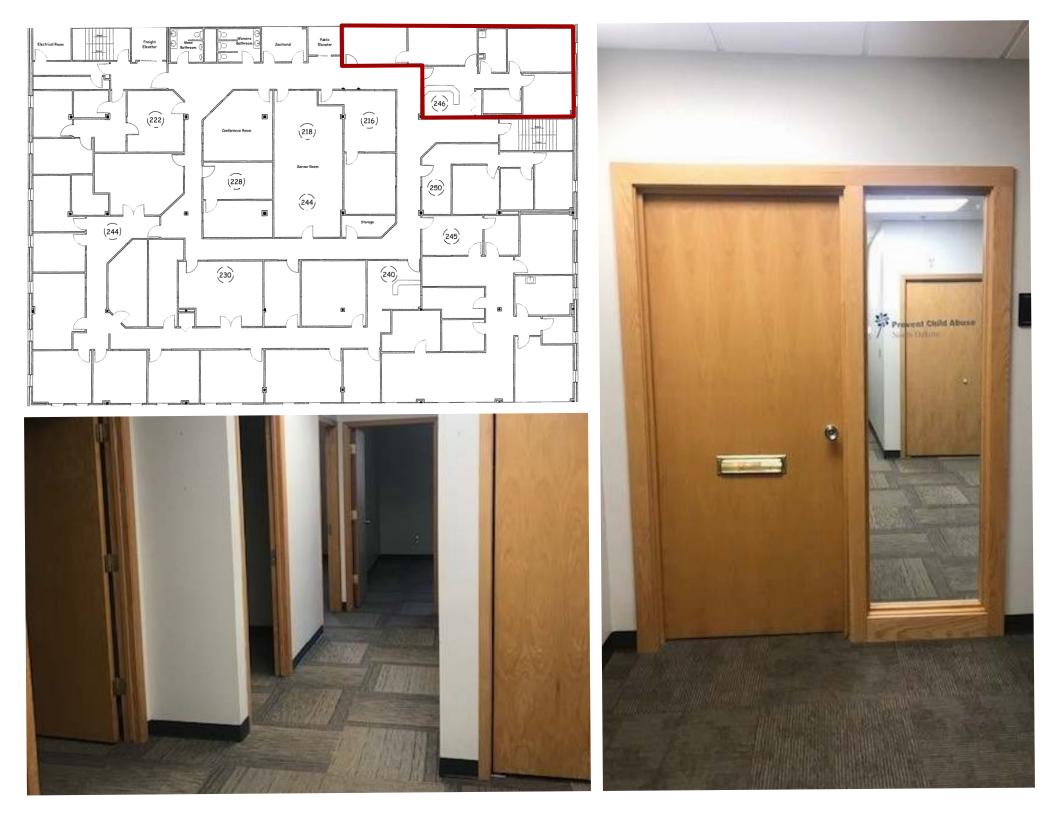

# **Executive Summary for Lease**

| Address:                        | 418 E Broadway Ave Ste. 250 - Bismarck, ND |
|---------------------------------|--------------------------------------------|
| Date Available:                 | Now                                        |
| Lease Rate:                     | \$15.50 psf / \$1,427.30 mo Full Service   |
| Lease Term:                     | 3 Year Minimum                             |
| Approximate SF:                 | 1,105 sf                                   |
| Parking:                        | Street and Ramp parking maybe available    |
| <b>Tenant Responsibilities:</b> | Base Rent, Internet, and Phone             |

## **EMPLOYEES**

| .5 MILES | 1 MILE | 3 MILES  |
|----------|--------|----------|
| 12,678   | 26,044 | \$59*713 |

- Prominent Downtown office building
- Offices and reception area
- In the Heart of Downtown Bismarck
- Common Restrooms
- Elevator
- Close to city parking lot and ramp
- Walk Score of 86 Most errands can be accomplished on foot.