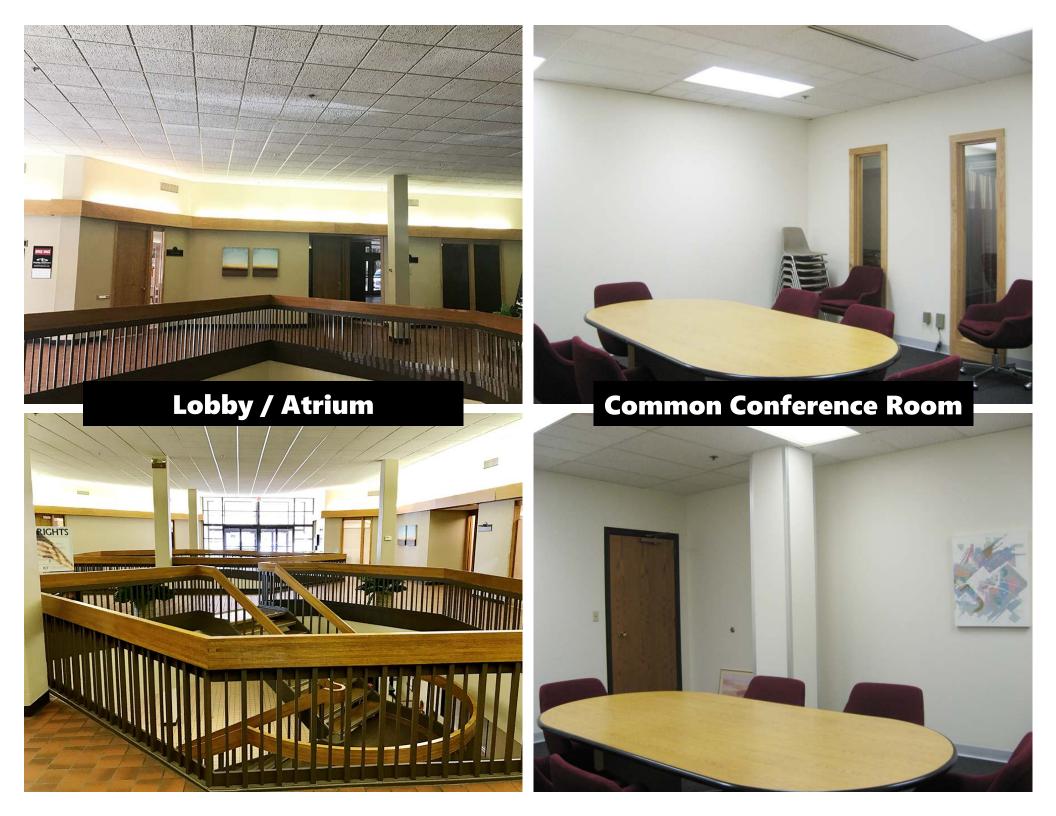

## **EMPLOYEES**

| .5 MILES | 1 MILE | 3 MILES  |
|----------|--------|----------|
| 12,678   | 26,044 | \$59*713 |

- Prominent Downtown office building
- Offices and reception area
- In the Heart of Downtown Bismarck
- Common Restrooms
- Elevator
- Close to city parking lot and ramp
- Walk Score of 86 Most errands can be accomplished on foot.