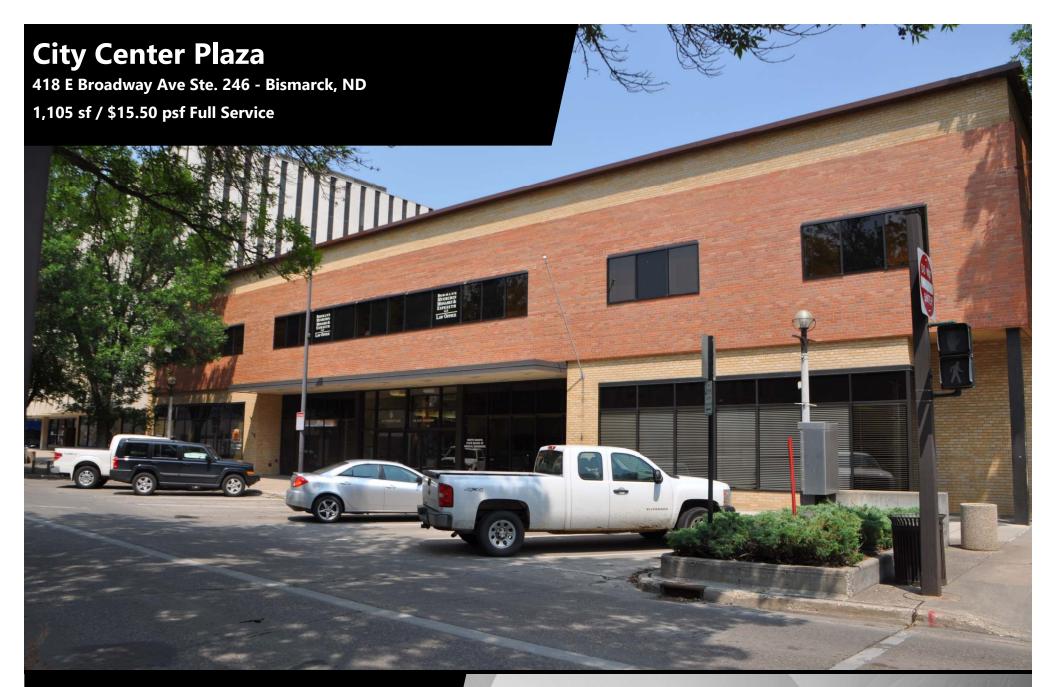

# **Executive Summary for Lease**

| Address:                        | 418 E Broadway Ave Ste. 250 - Bismarck, ND |
|---------------------------------|--------------------------------------------|
| Date Available:                 | Now                                        |
| Lease Rate:                     | \$15.50 psf / \$1,427.30 mo Full Service   |
| Lease Term:                     | 3 Year Minimum                             |
| Approximate SF:                 | 1,105 sf                                   |
| Parking:                        | Street and Ramp parking maybe available    |
| <b>Tenant Responsibilities:</b> | Base Rent, Internet, and Phone             |

## **EMPLOYEES**

| .5 MILES | 1 MILE | 3 MILES  |
|----------|--------|----------|
| 12,678   | 26,044 | \$59*713 |

- Prominent Downtown office building
- Offices and reception area
- In the Heart of Downtown Bismarck
- Common Restrooms
- Elevator
- Close to city parking lot and ramp
- Walk Score of 86 Most errands can be accomplished on foot.