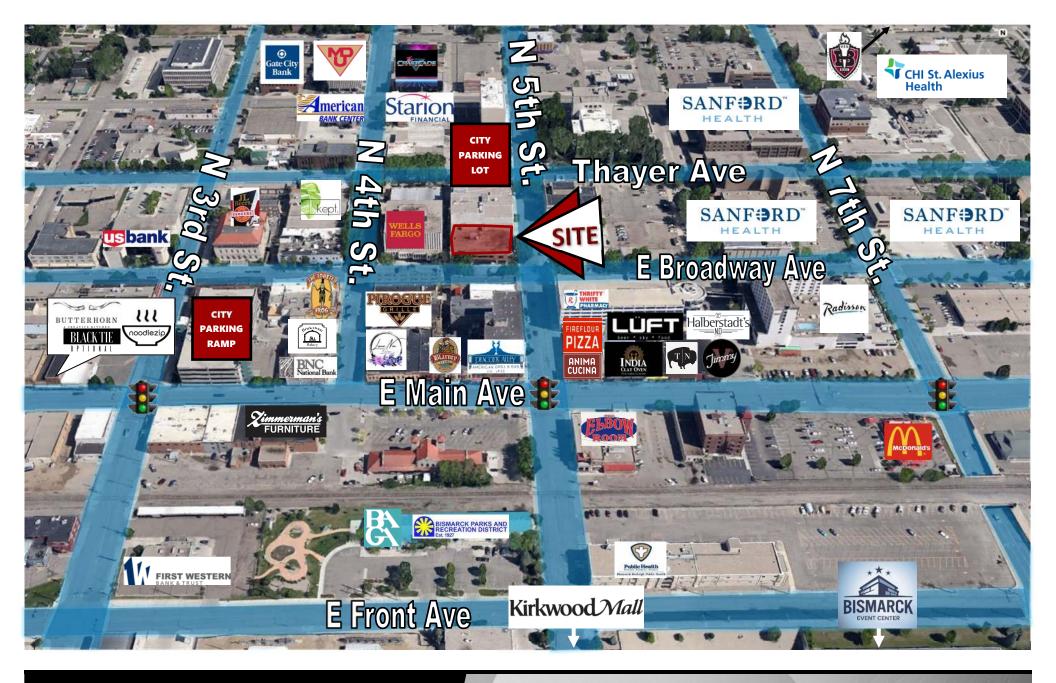

## **EMPLOYEES**

| .5 MILES | 1 MILE | 3 MILES  |
|----------|--------|----------|
| 12,678   | 26,044 | \$59*713 |

- Prominent Downtown office building
- Offices and reception area
- In the Heart of Downtown Bismarck
- Common Restrooms
- Elevator
- Close to city parking lot and ramp
- Walk Score of 86 Most errands can be accomplished on foot.