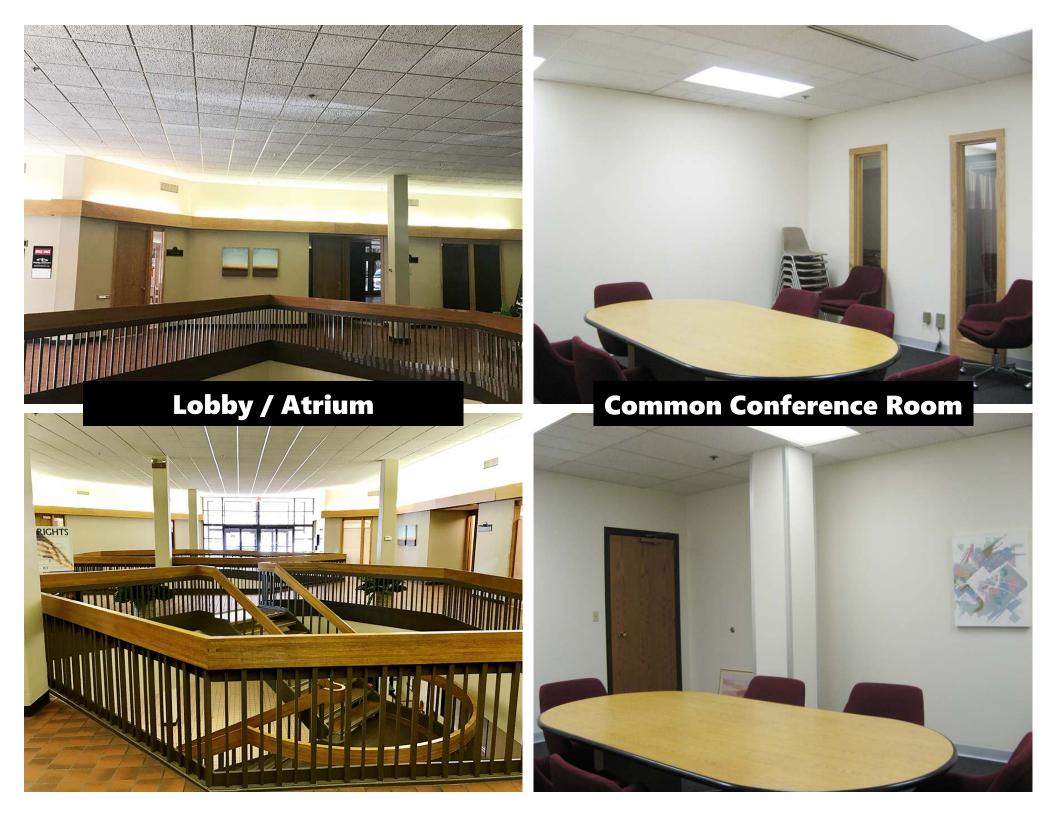

| EIVIPLOTEES |         |         |
|-------------|---------|---------|
| 1 MILES     | 3 MILES | 5 MILES |
| 24,705      | 59,044  | 68,529  |

- Prominent Downtown office building
- 3 offices and reception area
- In the Heart of Downtown Bismarck
- Common Restrooms
- Elevator
- Close to city parking lot and ramp
- Walk Score of 86 Most errands can be accomplished on foot.