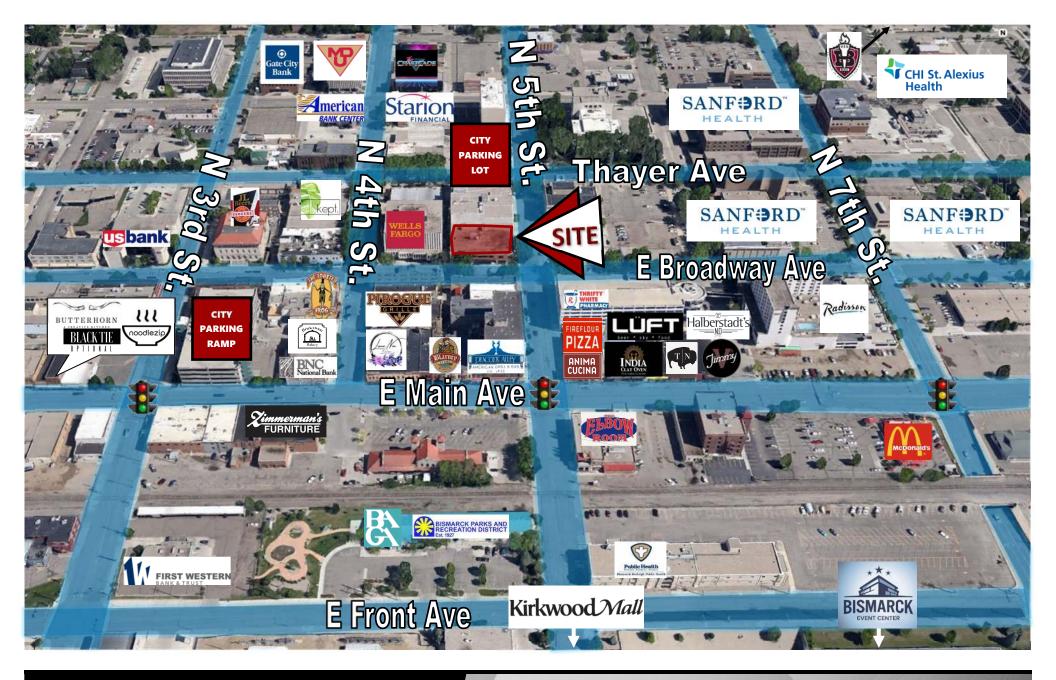

### **City Center Plaza**

418 E Broadway Ave Ste. 250 - Bismarck, ND 636 sf / \$15.50 psf Full Service

> DANIELCOMPANIES The Leader in Commercial Real Estate

die alle

Taylor Daniel | Vice PresidentCommercial Realtor®Taylor@DanielCompanies.com

| EIVIPLOTEES |         |         |
|-------------|---------|---------|
| 1 MILES     | 3 MILES | 5 MILES |
| 24,705      | 59,044  | 68,529  |

- Prominent Downtown office building
- 3 offices and reception area
- In the Heart of Downtown Bismarck
- Common Restrooms
- Elevator
- Close to city parking lot and ramp
- Walk Score of 86 Most errands can be accomplished on foot.