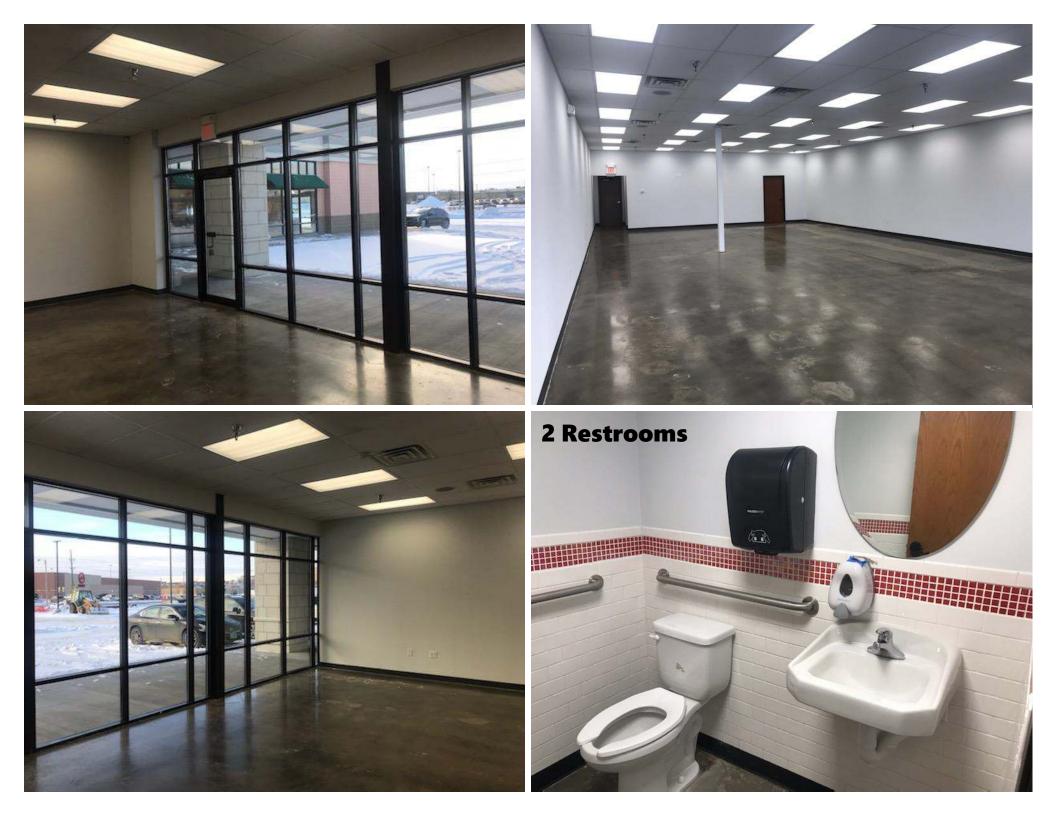

| <b>Executive Summary for Lease</b>        |                                                                                        |  |
|-------------------------------------------|----------------------------------------------------------------------------------------|--|
| Address: 559 S 7th Street - Bismarck, ND  |                                                                                        |  |
| Date Available:                           | Now                                                                                    |  |
| Lease Rate:                               | \$20.00 psf / \$4,200 mo. Includes CAM                                                 |  |
| CAM/NNN:                                  | \$4.00 psf + CAM                                                                       |  |
| Lease Term:                               | 3 Year Minimum                                                                         |  |
| Approximate SF:                           | 2,100 sf (25' 6" x 72')                                                                |  |
| Parking:                                  | Front Door and Ample Surface Parking                                                   |  |
| Tenant Responsibilities:                  | Base Rent, CAM, & Utilities                                                            |  |
| Landlord Responsibilities:                | Building Structure and Roof                                                            |  |
| Broker does not guarantee the information | a describing this property. Interacted parties are advised to independently verify the |  |

### Property Highlights:

- Great visibility / easy access/ high traffic
- Abundant front door parking with handicap accessibility
- Rare opportunity to lease in this established successful center
- Backdoor delivery area
- Exterior façade renovation almost complete
- 200 Amp electrical panel
- Two Restrooms
- Broker Owned Property