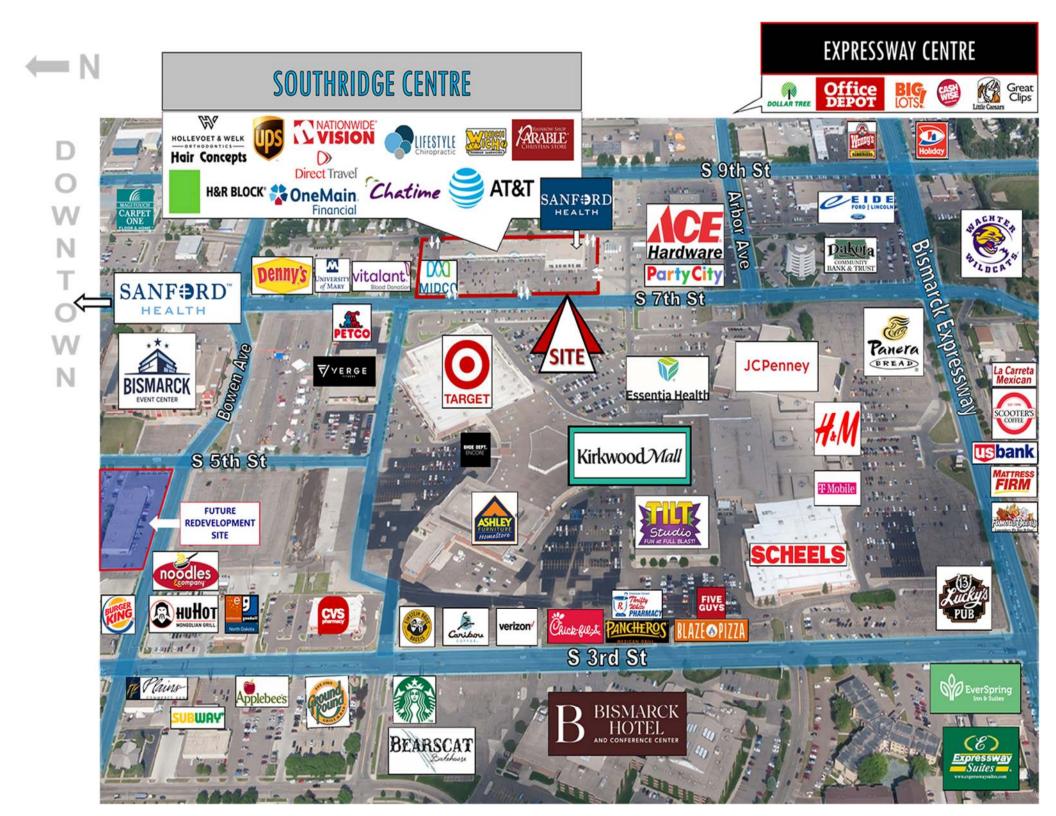

### Southridge Centre

559 S 7th Street - Bismarck, ND 2,100 sf @20.00 psf + \$4.00 CAM \$4,200 per Mo. Including CAM

Taylor Daniel | Vice PresidentCommercial Realtor®Taylor@DanielCompanies.com

Bill Daniel | President CCIM, Broker Bill@DanielCompanies.com

### Property Highlights:

- Great visibility / easy access/ high traffic
- Abundant front door parking with handicap accessibility
- Rare opportunity to lease in this established successful center
- Backdoor delivery area
- Exterior façade renovation almost complete
- 200 Amp electrical panel
- Two Restrooms
- Broker Owned Property