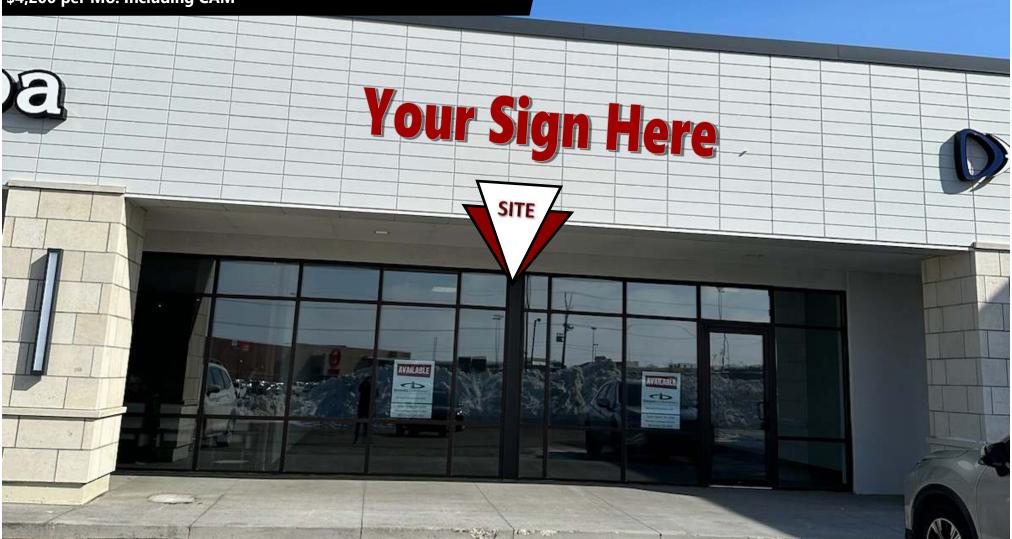

### Southridge Centre

559 S 7th Street - Bismarck, ND 2,100 sf @20.00 psf + \$4.00 CAM \$4,200 per Mo. Including CAM

Taylor Daniel | Vice PresidentCommercial Realtor®Taylor@DanielCompanies.com

Bill Daniel | President CCIM, Broker Bill@DanielCompanies.com

| <b>Executive Summary for Lease</b>        |                                                                                        |  |
|-------------------------------------------|----------------------------------------------------------------------------------------|--|
| Address: 559 S 7th Street - Bismarck, ND  |                                                                                        |  |
| Date Available:                           | Now                                                                                    |  |
| Lease Rate:                               | \$20.00 psf / \$4,200 mo. Includes CAM                                                 |  |
| CAM/NNN:                                  | \$4.00 psf + CAM                                                                       |  |
| Lease Term:                               | 3 Year Minimum                                                                         |  |
| Approximate SF:                           | 2,100 sf (25' 6" x 72')                                                                |  |
| Parking:                                  | Front Door and Ample Surface Parking                                                   |  |
| Tenant Responsibilities:                  | Base Rent, CAM, & Utilities                                                            |  |
| Landlord Responsibilities:                | Building Structure and Roof                                                            |  |
| Broker does not guarantee the information | a describing this property. Interacted parties are advised to independently verify the |  |

### Property Highlights:

- Great visibility / easy access/ high traffic
- Abundant front door parking with handicap accessibility
- Rare opportunity to lease in this established successful center
- Backdoor delivery area
- Exterior façade renovation almost complete
- 200 Amp electrical panel
- Two Restrooms
- Broker Owned Property