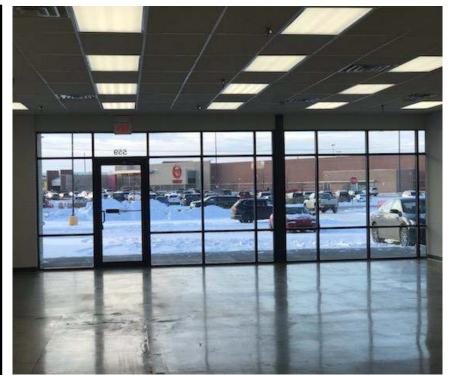

| <b>Executive Summary for Lease</b>        |                                                                                        |  |
|-------------------------------------------|----------------------------------------------------------------------------------------|--|
| Address: 559 S 7th Street - Bismarck, ND  |                                                                                        |  |
| Date Available:                           | Now                                                                                    |  |
| Lease Rate:                               | \$20.00 psf / \$4,200 mo. Includes CAM                                                 |  |
| CAM/NNN:                                  | \$4.00 psf + CAM                                                                       |  |
| Lease Term:                               | 3 Year Minimum                                                                         |  |
| Approximate SF:                           | 2,100 sf (25' 6" x 72')                                                                |  |
| Parking:                                  | Front Door and Ample Surface Parking                                                   |  |
| Tenant Responsibilities:                  | Base Rent, CAM, & Utilities                                                            |  |
| Landlord Responsibilities:                | Building Structure and Roof                                                            |  |
| Broker does not guarantee the information | a describing this property. Interacted parties are advised to independently verify the |  |

### Property Highlights:

- Great visibility / easy access/ high traffic
- Abundant front door parking with handicap accessibility
- Rare opportunity to lease in this established successful center
- Backdoor delivery area
- Exterior façade renovation almost complete
- 200 Amp electrical panel
- Two Restrooms
- Broker Owned Property