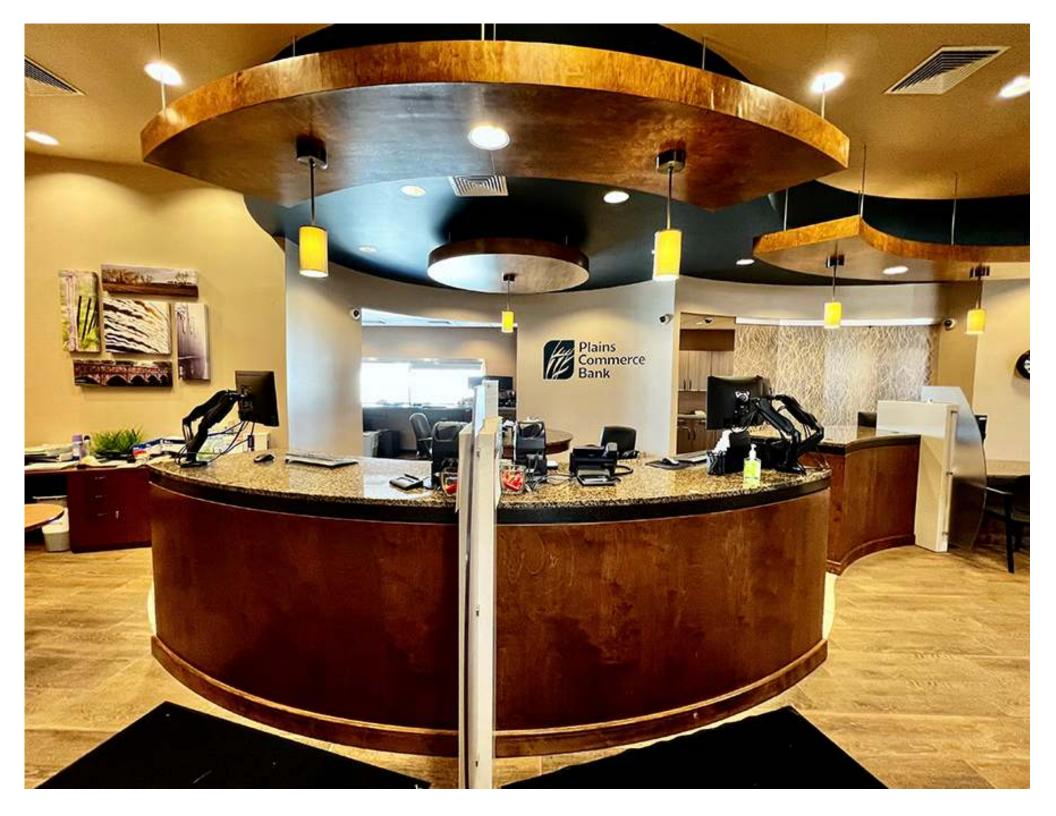

20,230

- High Traffic Location
  with EMC Sign
- Near Kirkwood Mall, Downtown, and Event Center!
- Easy Access, Great
  Parking and Visibility!
- Taxes 2022: \$11,725;
  Specials: \$126.31
- Drive UP Window maybe able to add another lane
- Awesome opportunity for Bank, Medical, Financial, Law Firm or Association Headquarters
- Broker part owner