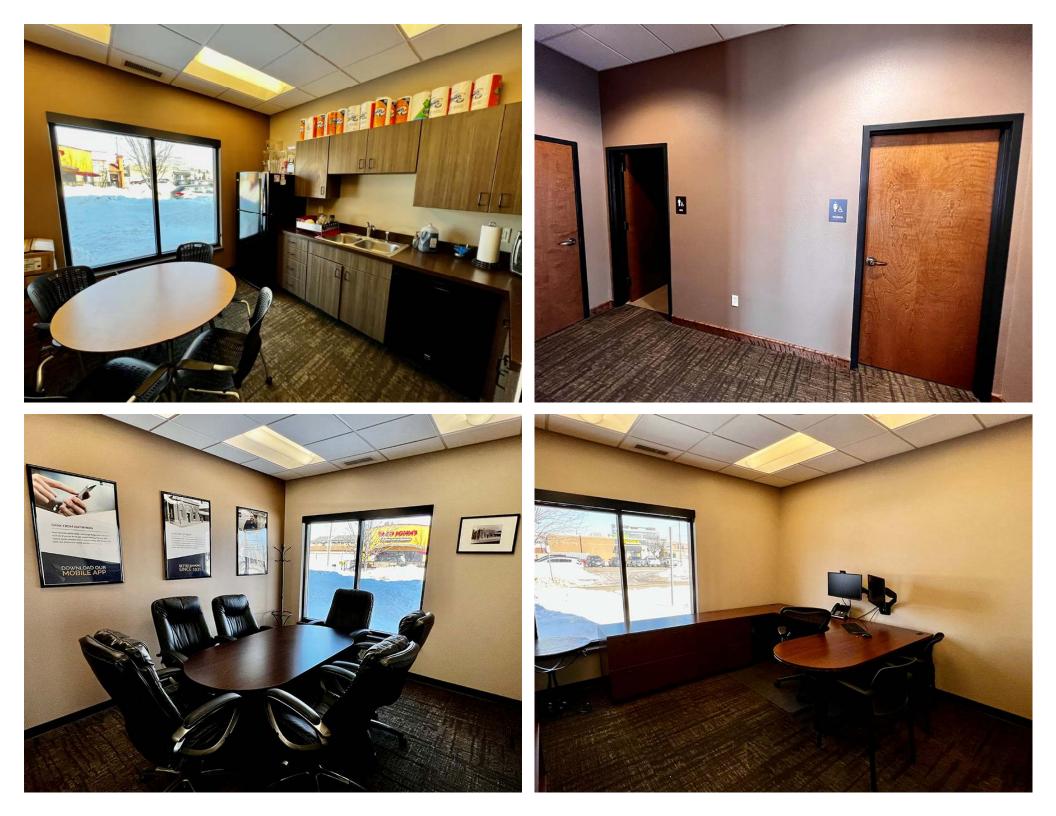

## Awesome Bank Location for Sublease

404 S 3rd Street - Bismarck, ND 58504 3,456 sf building / 15,000 sf @ \$24.00 psf NNN

Bill Daniel | President CCIM, Broker Bill@DanielCompanies.com Taylor Daniel | Vice PresidentCommercial Realtor®Taylor@DanielCompanies.com

**DanielCompanies.com** 

| Address:                 | 404 S 3rd Street - Bismarck, ND                                                                         |  |  |
|--------------------------|---------------------------------------------------------------------------------------------------------|--|--|
| Date Available:          | Now                                                                                                     |  |  |
| Lease Rate:              | \$24.00 psf NNN                                                                                         |  |  |
| Estimated CAM/NNN:       | Tenant Responsiibilty                                                                                   |  |  |
| Lease Term:              | 5 Year Minimum                                                                                          |  |  |
| Approximate SF:          | 3,465 sf                                                                                                |  |  |
| Parking:                 | Front Door and On-Site                                                                                  |  |  |
| Tenant Responsibilities: | Base Rent, Utilities, Taxes, Specials, Insurance, Repairs, Snow<br>Removal / Lawn care, and Maintenance |  |  |

20,230

- High Traffic Location
  with EMC Sign
- Near Kirkwood Mall, Downtown, and Event Center!
- Easy Access, Great
  Parking and Visibility!
- Taxes 2022: \$11,725;
  Specials: \$126.31
- Drive UP Window maybe able to add another lane
- Awesome opportunity for Bank, Medical, Financial, Law Firm or Association Headquarters
- Broker part owner