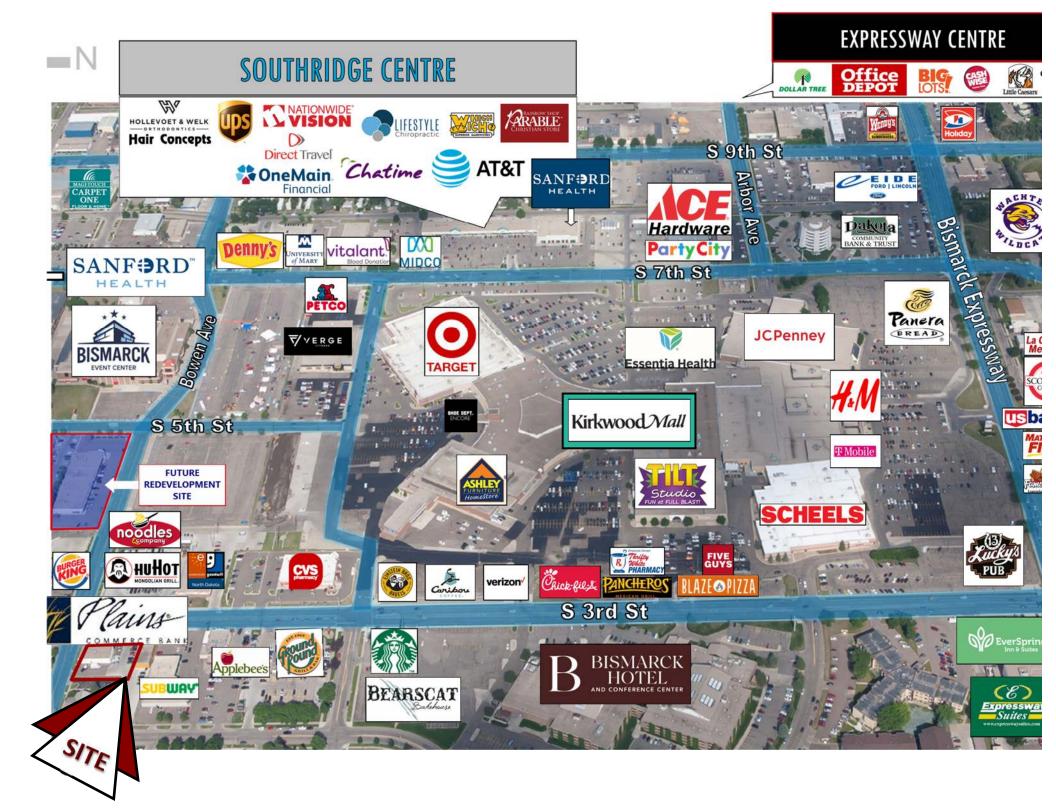

## Awesome Bank Location for Sublease

404 S 3rd Street - Bismarck, ND 58504 3,456 sf building / 15,000 sf @ \$24.00 psf NNN

Bill Daniel | President CCIM, Broker Bill@DanielCompanies.com Taylor Daniel | Vice PresidentCommercial Realtor®Taylor@DanielCompanies.com

20,230

- High Traffic Location
  with EMC Sign
- Near Kirkwood Mall, Downtown, and Event Center!
- Easy Access, Great
  Parking and Visibility!
- Taxes 2022: \$11,725;
  Specials: \$126.31
- Drive UP Window maybe able to add another lane
- Awesome opportunity for Bank, Medical, Financial, Law Firm or Association Headquarters
- Broker part owner