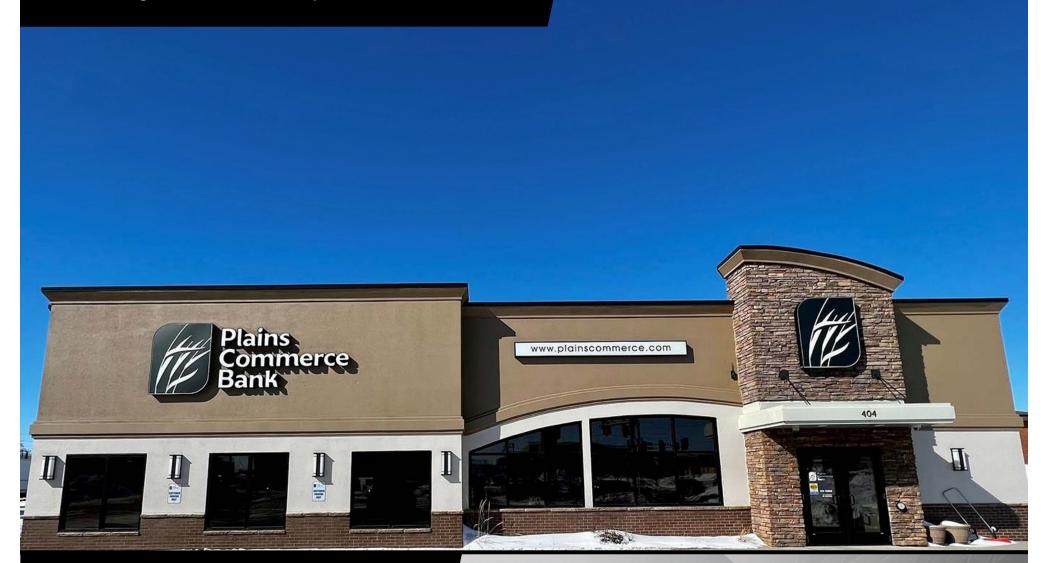

## Awesome Bank Location for Sublease

404 S 3rd Street - Bismarck, ND 58504 3,456 sf building / 15,000 sf @ \$24.00 psf NNN

Bill Daniel | President CCIM, Broker Bill@DanielCompanies.com Taylor Daniel | Vice PresidentCommercial Realtor®Taylor@DanielCompanies.com

**DanielCompanies.com** 

| Address:                 | 404 S 3rd Street - Bismarck, ND                                                                         |  |  |
|--------------------------|---------------------------------------------------------------------------------------------------------|--|--|
| Date Available:          | Now                                                                                                     |  |  |
| Lease Rate:              | \$24.00 psf NNN                                                                                         |  |  |
| Estimated CAM/NNN:       | Tenant Responsiibilty                                                                                   |  |  |
| Lease Term:              | 5 Year Minimum                                                                                          |  |  |
| Approximate SF:          | 3,465 sf                                                                                                |  |  |
| Parking:                 | Front Door and On-Site                                                                                  |  |  |
| Tenant Responsibilities: | Base Rent, Utilities, Taxes, Specials, Insurance, Repairs, Snow<br>Removal / Lawn care, and Maintenance |  |  |

20,230

- High Traffic Location
  with EMC Sign
- Near Kirkwood Mall, Downtown, and Event Center!
- Easy Access, Great
  Parking and Visibility!
- Taxes 2022: \$11,725;
  Specials: \$126.31
- Drive UP Window maybe able to add another lane
- Awesome opportunity for Bank, Medical, Financial, Law Firm or Association Headquarters
- Broker part owner