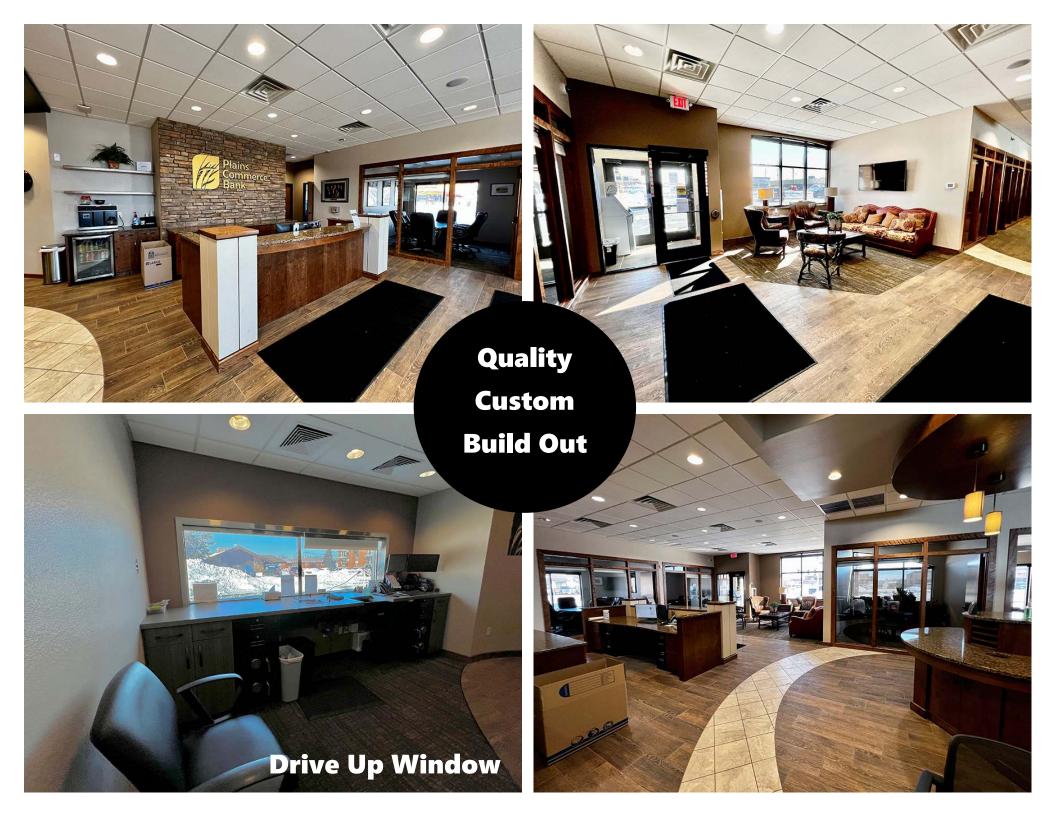

20,230

- High Traffic Location
  with EMC Sign
- Near Kirkwood Mall, Downtown, and Event Center!
- Easy Access, Great
  Parking and Visibility!
- Taxes 2022: \$11,725;
  Specials: \$126.31
- Drive UP Window maybe able to add another lane
- Awesome opportunity for Bank, Medical, Financial, Law Firm or Association Headquarters
- Broker part owner