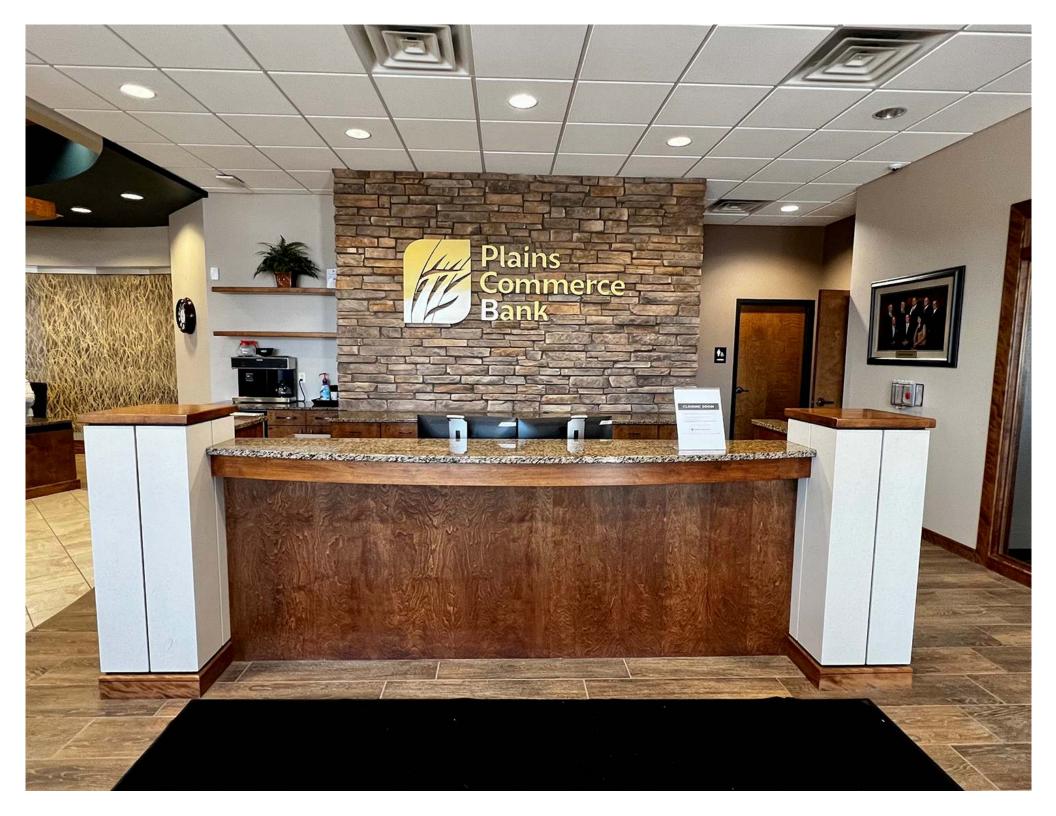

20,230

- High Traffic Location
  with EMC Sign
- Near Kirkwood Mall, Downtown, and Event Center!
- Easy Access, Great
  Parking and Visibility!
- Taxes 2022: \$11,725;
  Specials: \$126.31
- Drive UP Window maybe able to add another lane
- Awesome opportunity for Bank, Medical, Financial, Law Firm or Association Headquarters
- Broker part owner