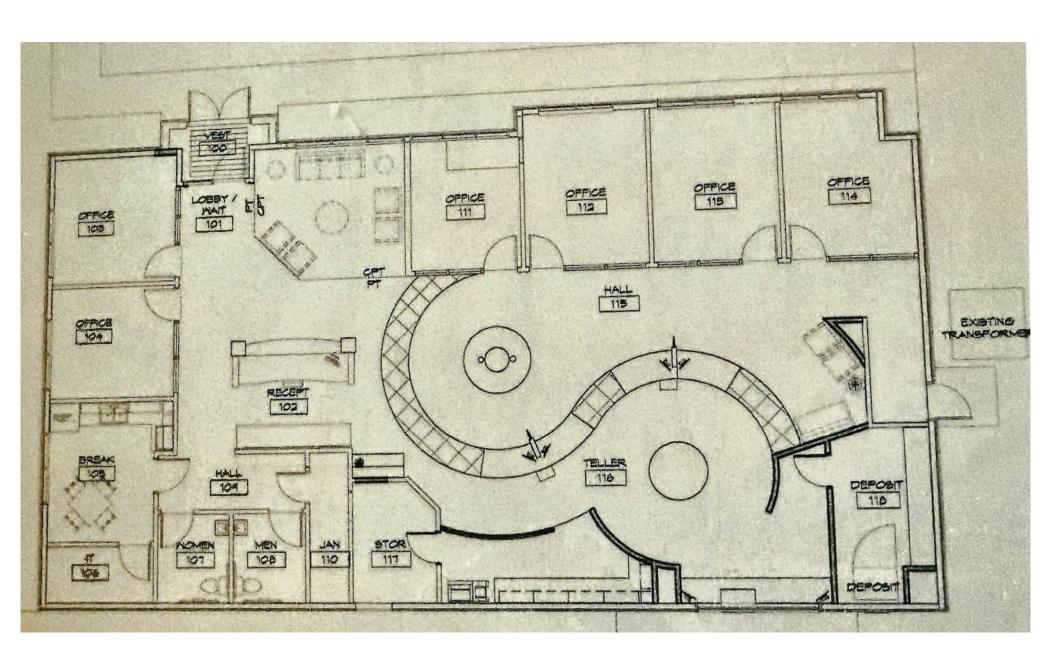

## **Executive Summary for Sublease**

| Address:                 | 404 S 3rd Street - Bismarck, ND                                                                         |
|--------------------------|---------------------------------------------------------------------------------------------------------|
| Date Available:          | Now                                                                                                     |
| Lease Rate:              | \$24.00 psf NNN                                                                                         |
| Estimated CAM/NNN:       | Tenant Responsiibilty                                                                                   |
| Lease Term:              | 5 Year Minimum                                                                                          |
| Approximate SF:          | 3,465 sf                                                                                                |
| Parking:                 | Front Door and On-Site                                                                                  |
| Tenant Responsibilities: | Base Rent, Utilities, Taxes, Specials, Insurance, Repairs, Snow<br>Removal / Lawn care, and Maintenance |