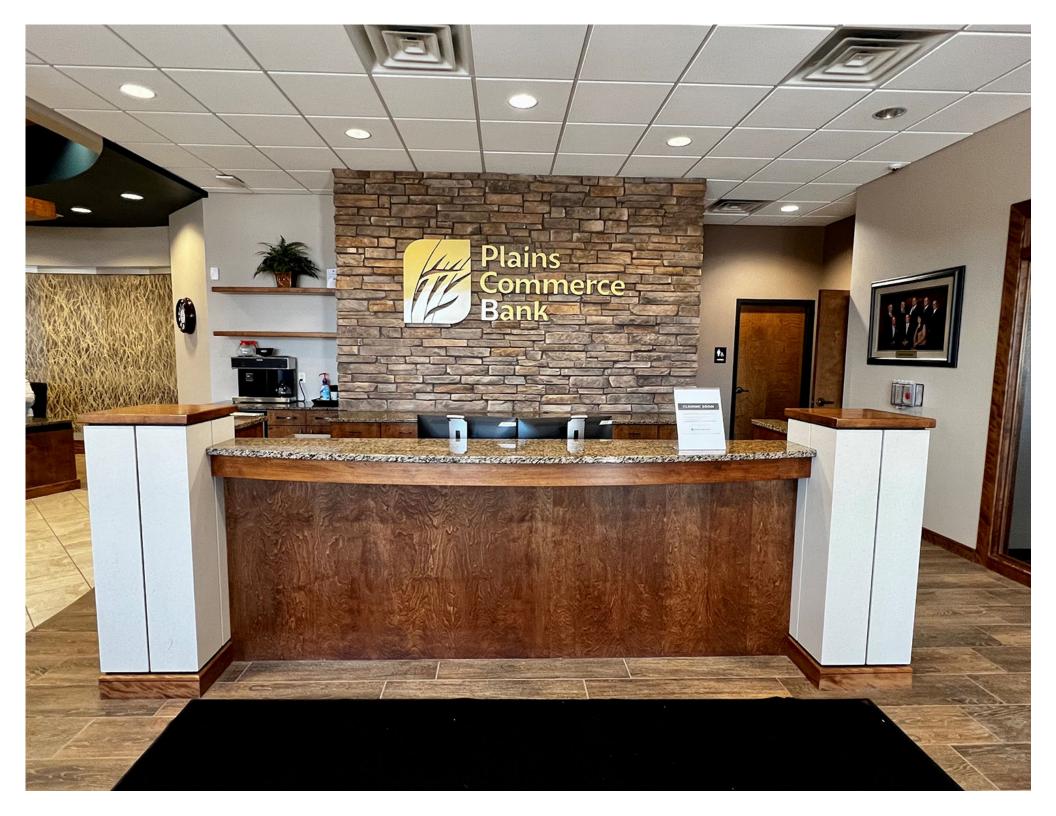

- High Traffic Location with EMC Sign
- Near Kirkwood Mall,
   Downtown, and Event
   Center!
- Easy Access, Great Parking and Visibility!
- Taxes 2023: \$12,606.77; Specials: \$77.53
- Drive UP Window maybe able to add another lane
- Awesome opportunity for Bank, Medical, Financial, Law Firm or Association Headquarters
- Broker part owner