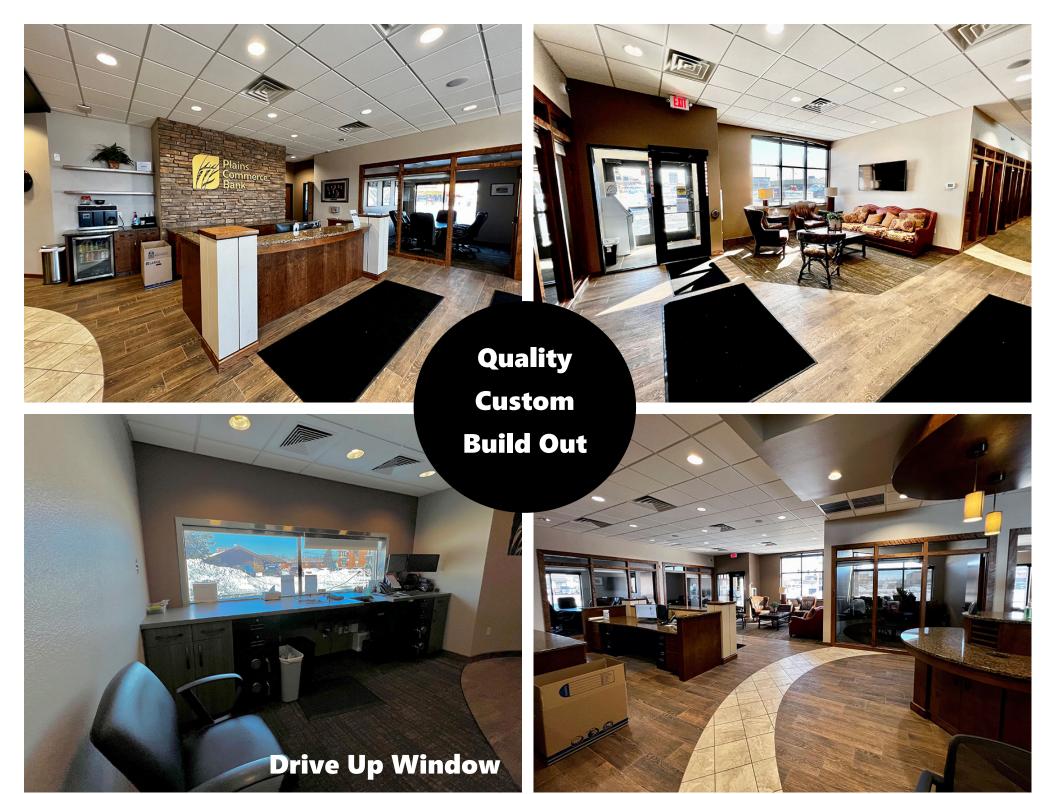

- High Traffic Location with EMC Sign
- Near Kirkwood Mall,
   Downtown, and Event
   Center!
- Easy Access, Great Parking and Visibility!
- Taxes 2023: \$12,606.77; Specials: \$77.53
- Drive UP Window maybe able to add another lane
- Awesome opportunity for Bank, Medical, Financial, Law Firm or Association Headquarters
- Broker part owner