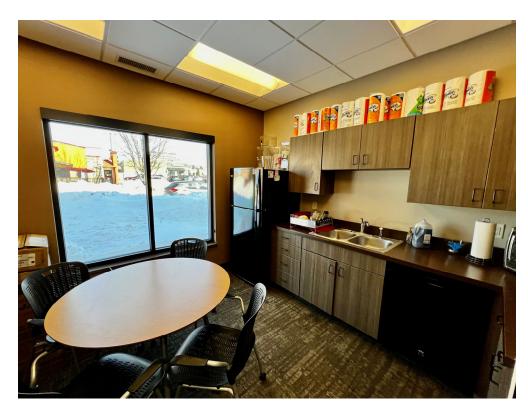

- High Traffic Location with EMC Sign
- Near Kirkwood Mall,
   Downtown, and Event
   Center!
- Easy Access, Great Parking and Visibility!
- Taxes 2023: \$12,606.77; Specials: \$77.53
- Drive UP Window maybe able to add another lane
- Awesome opportunity for Bank, Medical, Financial, Law Firm or Association Headquarters
- Broker part owner