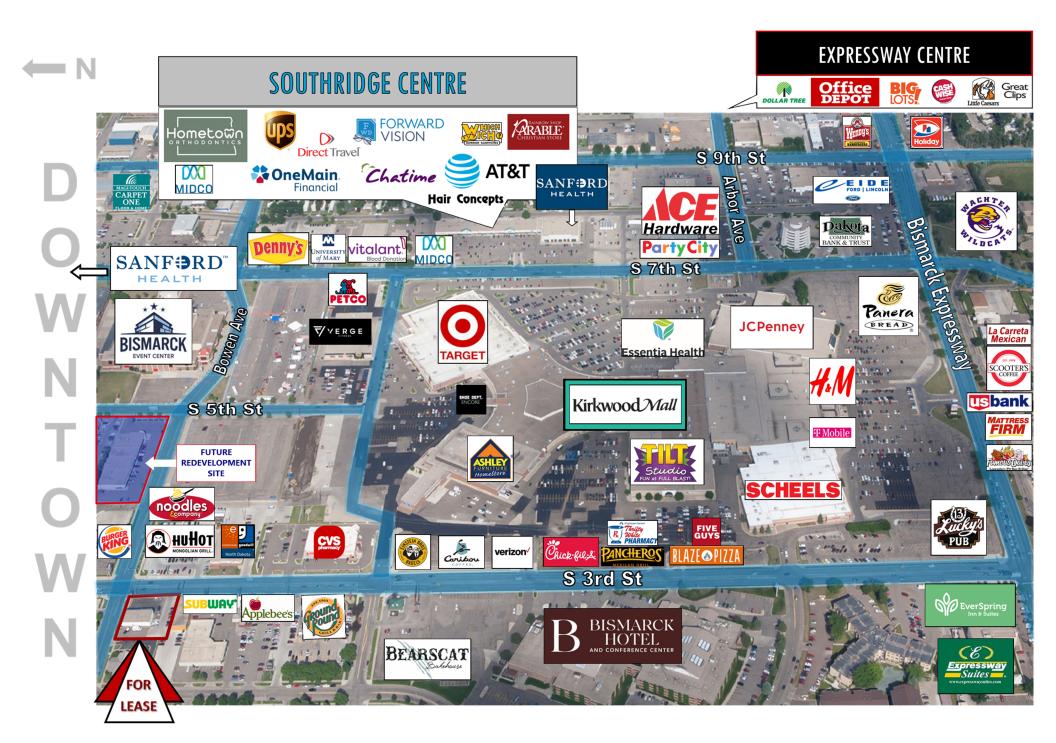

- High Traffic Location with EMC Sign
- Near Kirkwood Mall,
   Downtown, and Event
   Center!
- Easy Access, Great Parking and Visibility!
- Taxes 2023: \$12,606.77; Specials: \$77.53
- Drive UP Window maybe able to add another lane
- Awesome opportunity for Bank, Medical, Financial, Law Firm or Association Headquarters
- Broker part owner