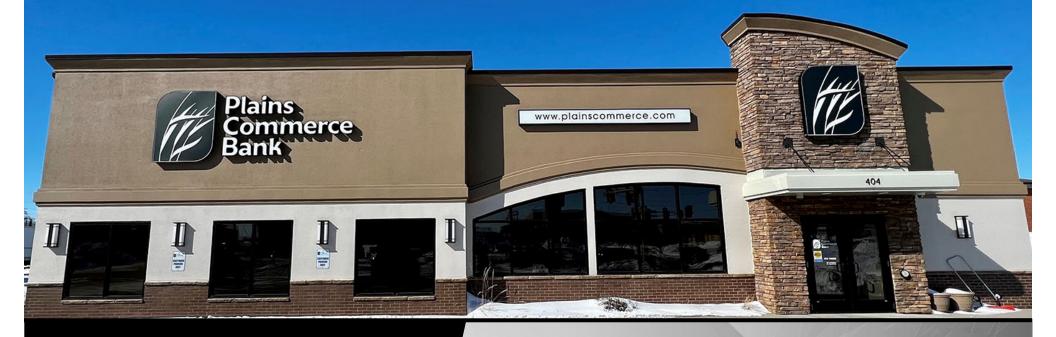

# **Awesome Bank Location for Sublease**

404 S 3rd Street - Bismarck, ND 58504

3,456 sf building / 15,000 sf @ \$24.00 psf NNN

**Bill Daniel | President** 

Bill@DanielCompanies.com

CCIM, Broker

**Taylor Daniel | Vice President** 

- High Traffic Location with EMC Sign
- Near Kirkwood Mall,
   Downtown, and Event
   Center!
- Easy Access, Great Parking and Visibility!
- Taxes 2023: \$12,606.77; Specials: \$77.53
- Drive UP Window maybe able to add another lane
- Awesome opportunity for Bank, Medical, Financial, Law Firm or Association Headquarters
- Broker part owner