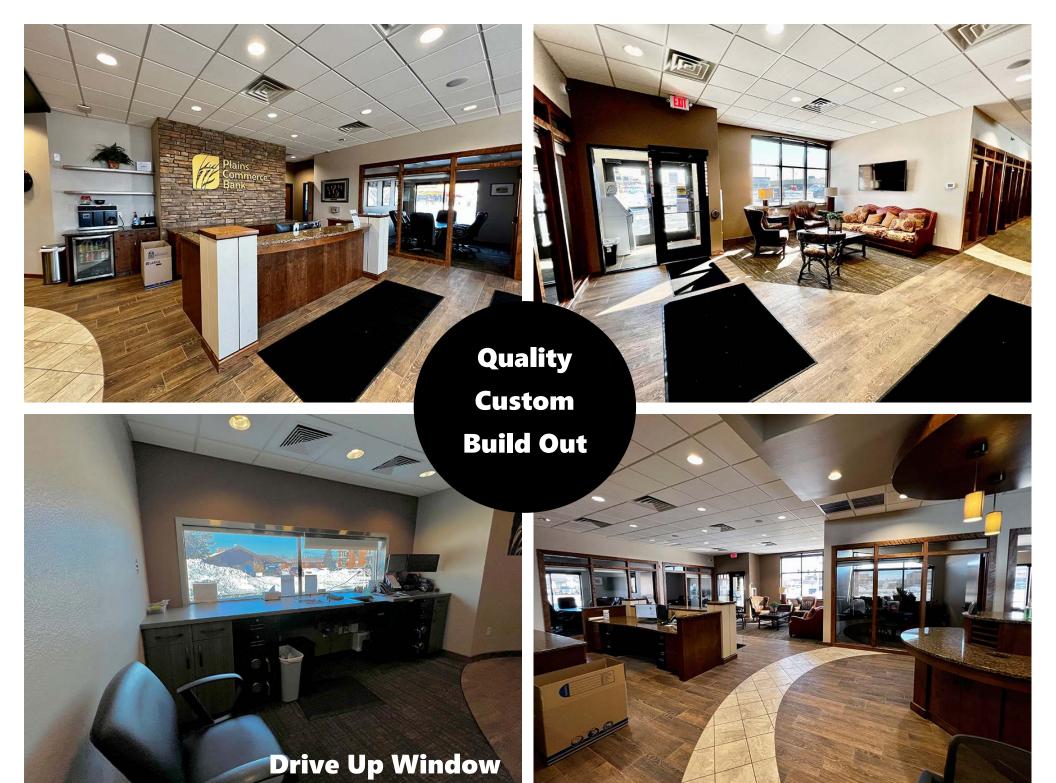

### EMPLOYEES

| LIVII LOTLLS |         |         |  |  |  |
|--------------|---------|---------|--|--|--|
| 1 MILES      | 3 MILES | 5 MILES |  |  |  |
| 20,230       | 59,156  | 71,598  |  |  |  |

- High Traffic Location with EMC Sign
- Near Kirkwood Mall,
   Downtown, and Event
   Center!
- Easy Access, Great Parking and Visibility!
- Most furniture Included
- Taxes 2022: \$11,725;Specials: \$126.31
- Broker part owner
- Drive UP Window
- Great opportunity for Bank, Medical Clinic, Law Firm or Association Headquarters