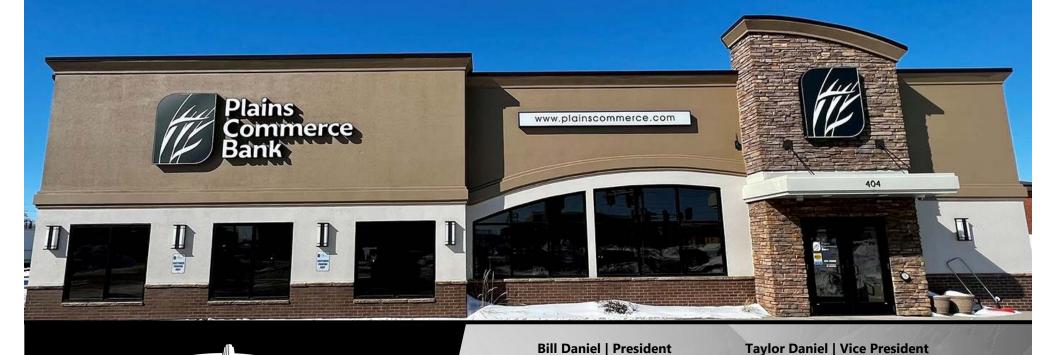

# **Awesome Bank Location for Sublease**

404 S 3rd Street - Bismarck, ND 58504

3,456 sf building / 15,000 sf @ \$24.00 psf NNN

CCIM, Broker

Bill@DanielCompanies.com

Commercial Realtor®

**DanielCompanies.com** 

## **Executive Summary for Sublease**

| Address:                 | 404 S 3rd Street - Bismarck, ND                                               |
|--------------------------|-------------------------------------------------------------------------------|
| Date Available:          | 5/1/2023                                                                      |
| Lease Rate:              | \$24.00 psf NNN                                                               |
| Estimated CAM/NNN:       | \$6.00 psf Fixed CAM                                                          |
| Lease Term:              | 5 Year Minimum                                                                |
| Approximate SF:          | 3,465 sf                                                                      |
| Parking:                 | Front Door and On-Site                                                        |
| Tenant Responsibilities: | Base Rent, Utilities, Taxes, Specials, Insurance, Repairs, and<br>Maintenance |

### EMPLOYEES

| LIVII LOTLLS |         |         |  |  |  |
|--------------|---------|---------|--|--|--|
| 1 MILES      | 3 MILES | 5 MILES |  |  |  |
| 20,230       | 59,156  | 71,598  |  |  |  |

- High Traffic Location with EMC Sign
- Near Kirkwood Mall,
   Downtown, and Event
   Center!
- Easy Access, Great Parking and Visibility!
- Most furniture Included
- Taxes 2022: \$11,725;Specials: \$126.31
- Broker part owner
- Drive UP Window
- Great opportunity for Bank, Medical Clinic, Law Firm or Association Headquarters