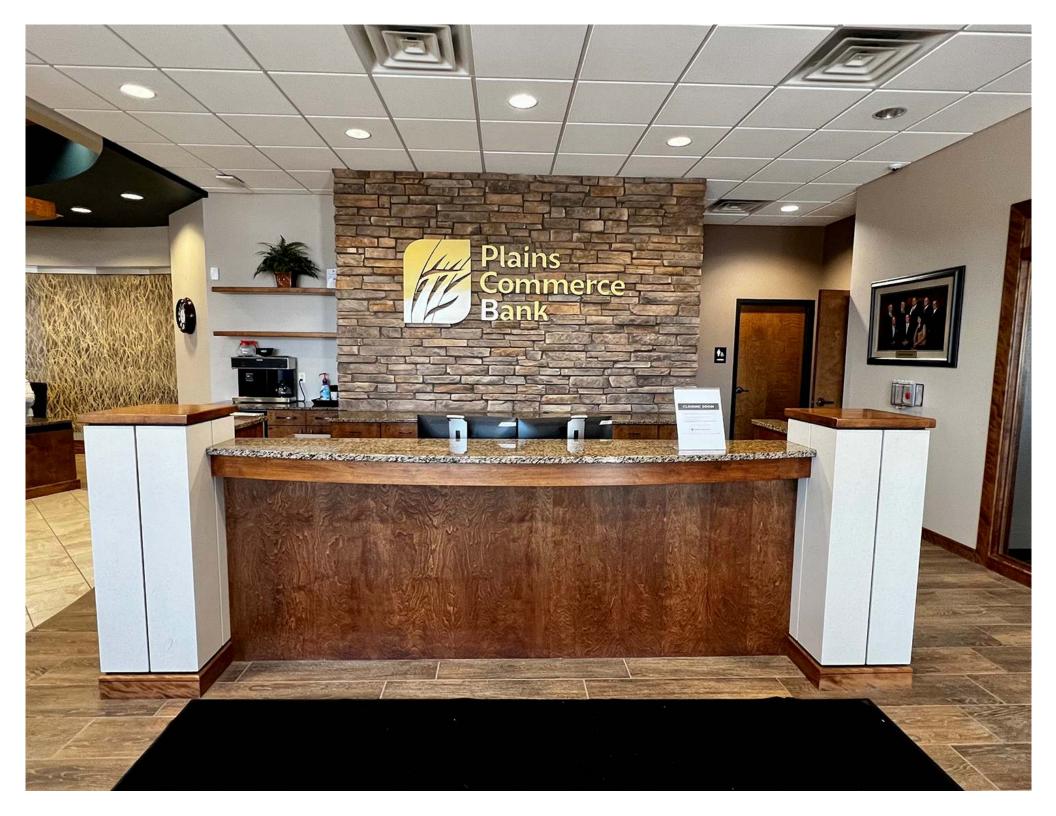

### EMPLOYEES

| LIVII LOTLLS |         |         |  |  |  |
|--------------|---------|---------|--|--|--|
| 1 MILES      | 3 MILES | 5 MILES |  |  |  |
| 20,230       | 59,156  | 71,598  |  |  |  |

- High Traffic Location with EMC Sign
- Near Kirkwood Mall,
   Downtown, and Event
   Center!
- Easy Access, Great Parking and Visibility!
- Most furniture Included
- Taxes 2022: \$11,725;Specials: \$126.31
- Broker part owner
- Drive UP Window
- Great opportunity for Bank, Medical Clinic, Law Firm or Association Headquarters