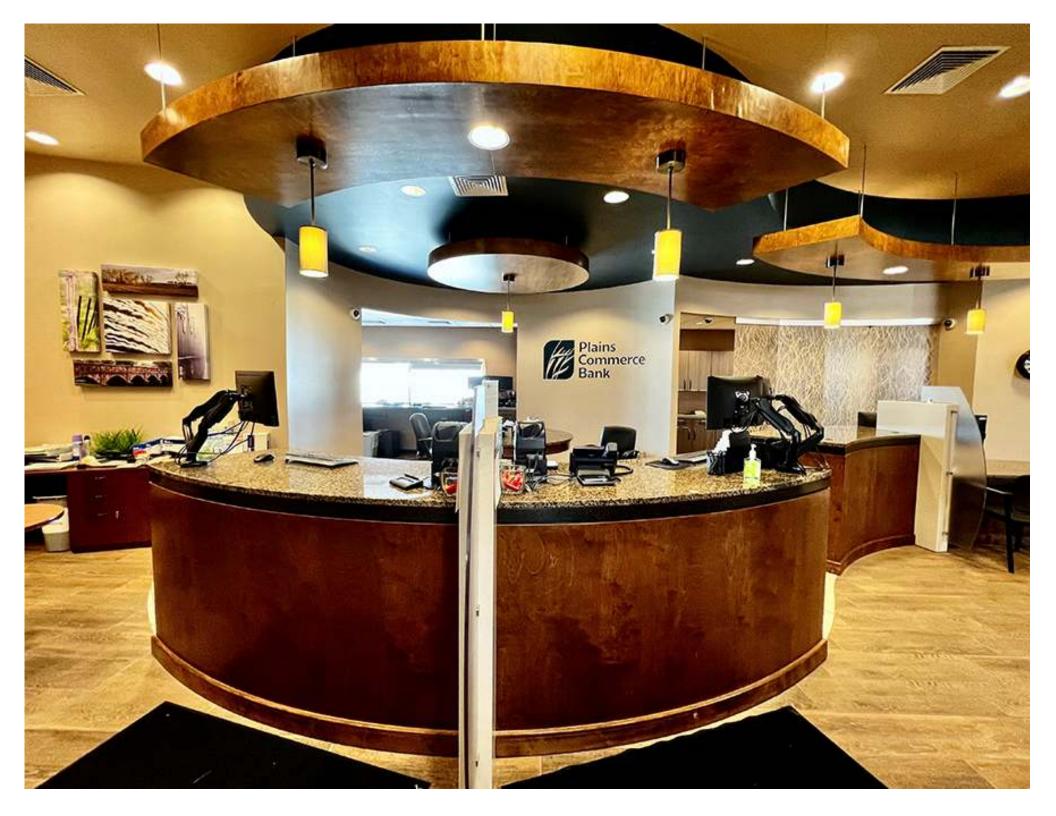

### EMPLOYEES

| LIVII LOTLLS |         |         |  |  |  |
|--------------|---------|---------|--|--|--|
| 1 MILES      | 3 MILES | 5 MILES |  |  |  |
| 20,230       | 59,156  | 71,598  |  |  |  |

- High Traffic Location with EMC Sign
- Near Kirkwood Mall,
   Downtown, and Event
   Center!
- Easy Access, Great Parking and Visibility!
- Most furniture Included
- Taxes 2022: \$11,725;Specials: \$126.31
- Broker part owner
- Drive UP Window
- Great opportunity for Bank, Medical Clinic, Law Firm or Association Headquarters