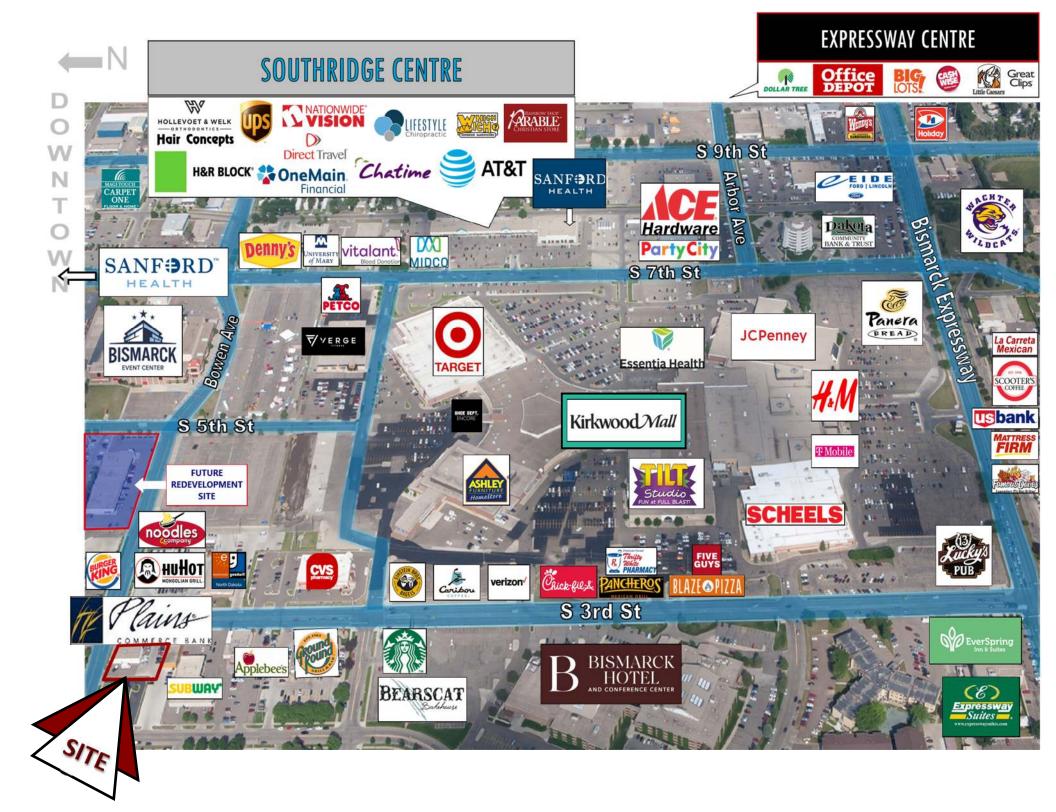

# **Awesome Bank Location for Sublease**

404 S 3rd Street - Bismarck, ND 58504

3,456 sf building / 15,000 sf @ \$24.00 psf NNN

CCIM, Broker

Bill@DanielCompanies.com

Commercial Realtor®

**DanielCompanies.com** 

### EMPLOYEES

| LIVII LOTLLS |         |         |  |  |  |
|--------------|---------|---------|--|--|--|
| 1 MILES      | 3 MILES | 5 MILES |  |  |  |
| 20,230       | 59,156  | 71,598  |  |  |  |

- High Traffic Location with EMC Sign
- Near Kirkwood Mall,
   Downtown, and Event
   Center!
- Easy Access, Great Parking and Visibility!
- Most furniture Included
- Taxes 2022: \$11,725;Specials: \$126.31
- Broker part owner
- Drive UP Window
- Great opportunity for Bank, Medical Clinic, Law Firm or Association Headquarters