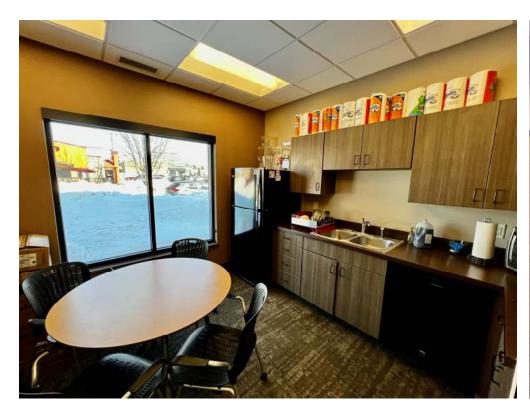

### EMPLOYEES

| LIVII LOTLLS |         |         |  |  |  |
|--------------|---------|---------|--|--|--|
| 1 MILES      | 3 MILES | 5 MILES |  |  |  |
| 20,230       | 59,156  | 71,598  |  |  |  |

- High Traffic Location with EMC Sign
- Near Kirkwood Mall,
   Downtown, and Event
   Center!
- Easy Access, Great Parking and Visibility!
- Most furniture Included
- Taxes 2022: \$11,725;Specials: \$126.31
- Broker part owner
- Drive UP Window
- Great opportunity for Bank, Medical Clinic, Law Firm or Association Headquarters