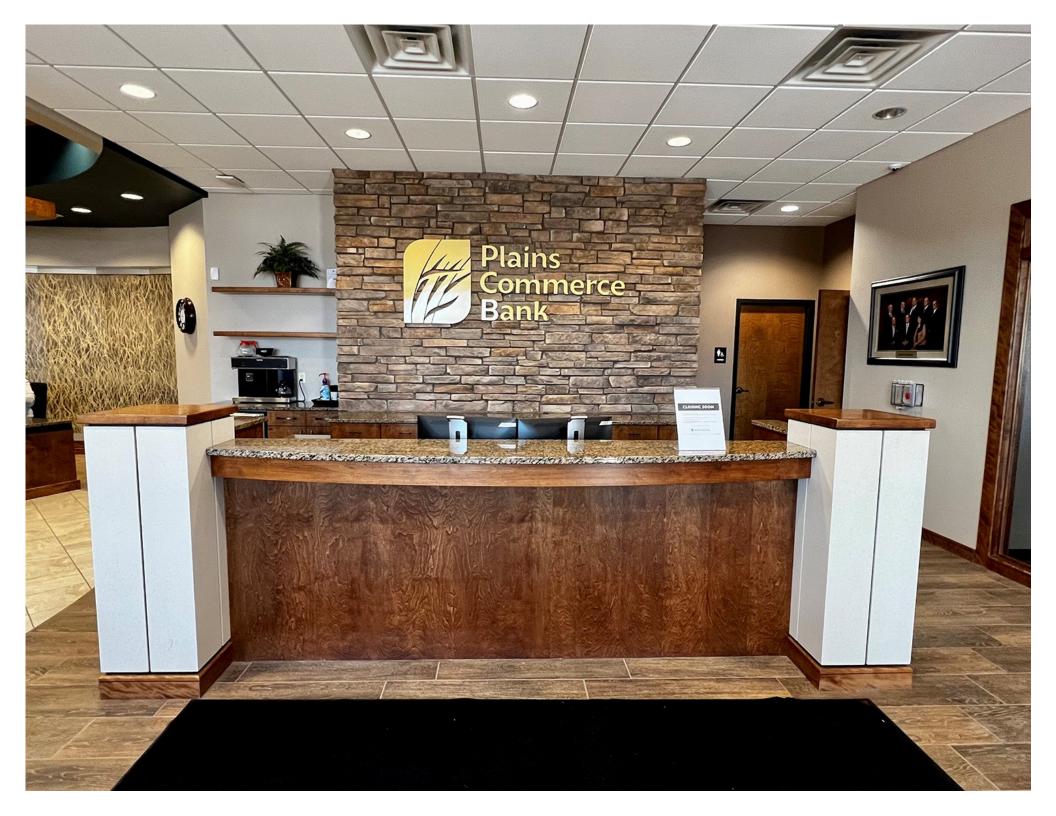

17,214

AVERAGE HOUSEHOLD INCOME

- High Traffic Location
  with EMC Sign
- Near Kirkwood Mall, Downtown, and Event Center!
- Easy Access, Great
  Parking and Visibility!
- Taxes 2024: \$12,346.67
  Specials: \$66.02
- Drive UP Window may be able to add another lane
- Awesome opportunity for Bank, Medical, Financial, Law Firm or Association Headquarters
- Broker part owner