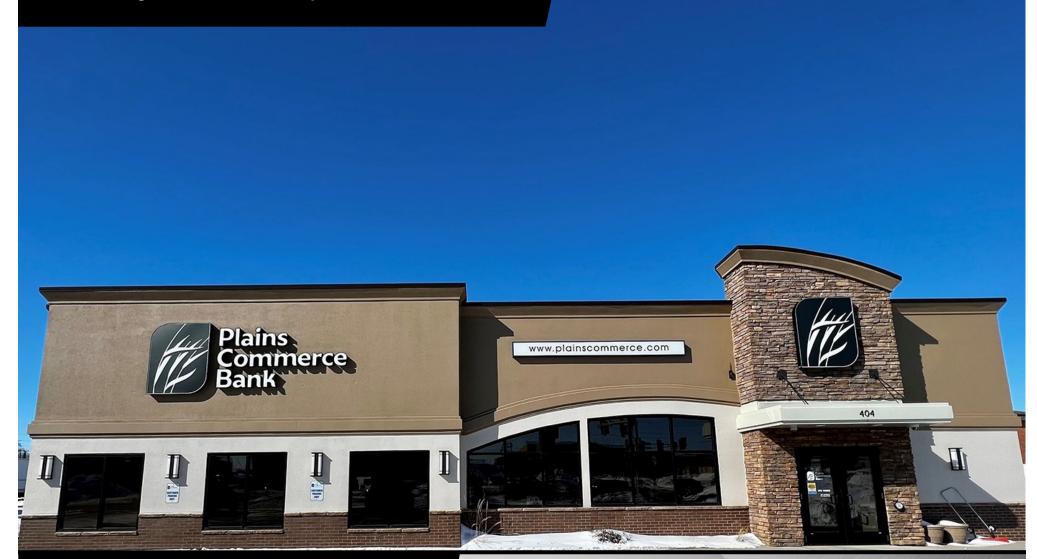

## Awesome Bank Location for Sublease

404 S 3rd Street - Bismarck, ND 58504 3,456 sf building / 15,000 sf @ \$24.00 psf NNN

Bill Daniel | President CCIM, Broker Bill@DanielCompanies.com Taylor Daniel | Vice PresidentCommercial Realtor®Taylor@DanielCompanies.com

| Address:                 | 404 S 3rd Street - Bismarck, ND                                                                         |  |  |
|--------------------------|---------------------------------------------------------------------------------------------------------|--|--|
| Date Available:          | Now                                                                                                     |  |  |
| Lease Rate:              | \$24.00 psf NNN                                                                                         |  |  |
| Estimated CAM/NNN:       | Tenant Responsiibilty                                                                                   |  |  |
| Lease Term:              | 5 Year Minimum                                                                                          |  |  |
| Approximate SF:          | 3,465 sf<br>Front Door and On-Site                                                                      |  |  |
| Parking:                 |                                                                                                         |  |  |
| Tenant Responsibilities: | Base Rent, Utilities, Taxes, Specials, Insurance, Repairs, Snow<br>Removal / Lawn care, and Maintenance |  |  |

17,214

AVERAGE HOUSEHOLD INCOME

- High Traffic Location
  with EMC Sign
- Near Kirkwood Mall, Downtown, and Event Center!
- Easy Access, Great
  Parking and Visibility!
- Taxes 2024: \$12,346.67
  Specials: \$66.02
- Drive UP Window may be able to add another lane
- Awesome opportunity for Bank, Medical, Financial, Law Firm or Association Headquarters
- Broker part owner