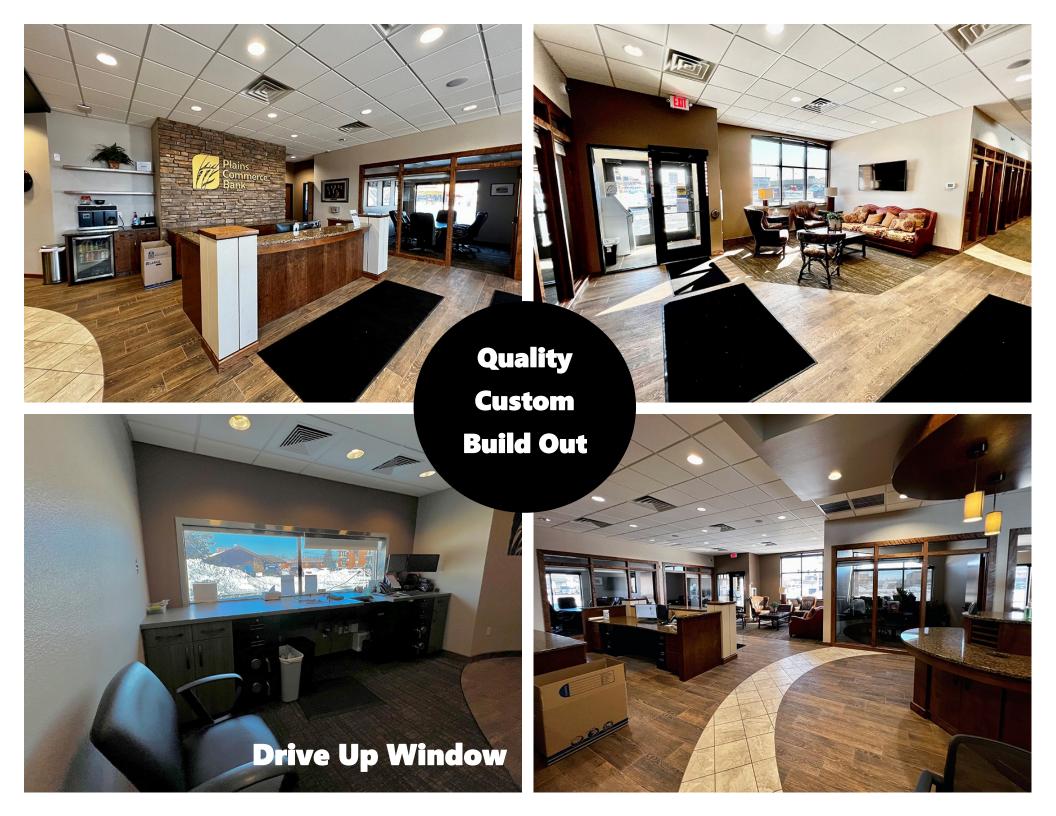

17,214

AVERAGE HOUSEHOLD INCOME

- High Traffic Location
  with EMC Sign
- Near Kirkwood Mall, Downtown, and Event Center!
- Easy Access, Great
  Parking and Visibility!
- Taxes 2024: \$12,346.67
  Specials: \$66.02
- Drive UP Window may be able to add another lane
- Awesome opportunity for Bank, Medical, Financial, Law Firm or Association Headquarters
- Broker part owner