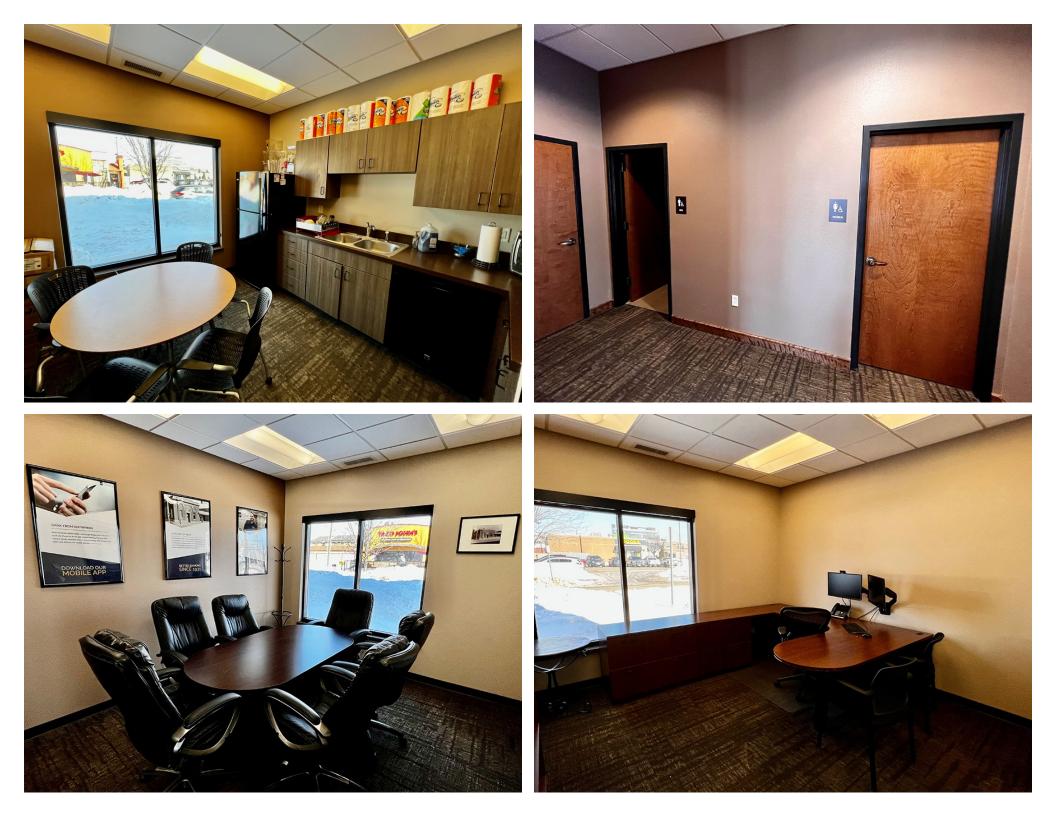

17,214

AVERAGE HOUSEHOLD INCOME

- High Traffic Location
  with EMC Sign
- Near Kirkwood Mall, Downtown, and Event Center!
- Easy Access, Great
  Parking and Visibility!
- Taxes 2024: \$12,346.67
  Specials: \$66.02
- Drive UP Window may be able to add another lane
- Awesome opportunity for Bank, Medical, Financial, Law Firm or Association Headquarters
- Broker part owner