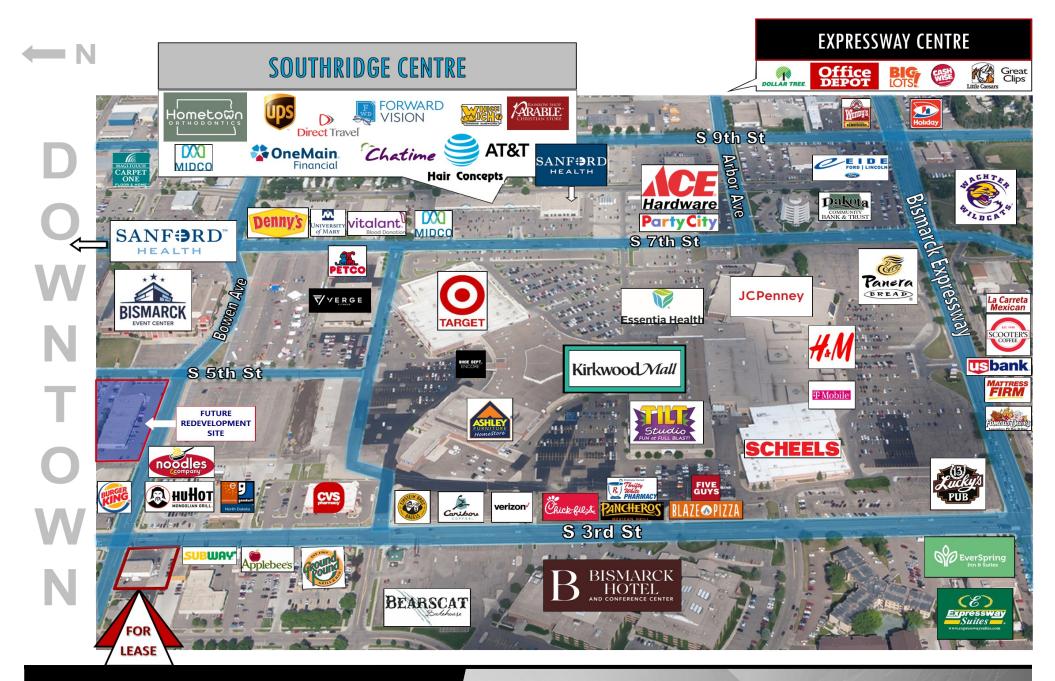

17,214

AVERAGE HOUSEHOLD INCOME

- High Traffic Location
  with EMC Sign
- Near Kirkwood Mall, Downtown, and Event Center!
- Easy Access, Great
  Parking and Visibility!
- Taxes 2024: \$12,346.67
  Specials: \$66.02
- Drive UP Window may be able to add another lane
- Awesome opportunity for Bank, Medical, Financial, Law Firm or Association Headquarters
- Broker part owner