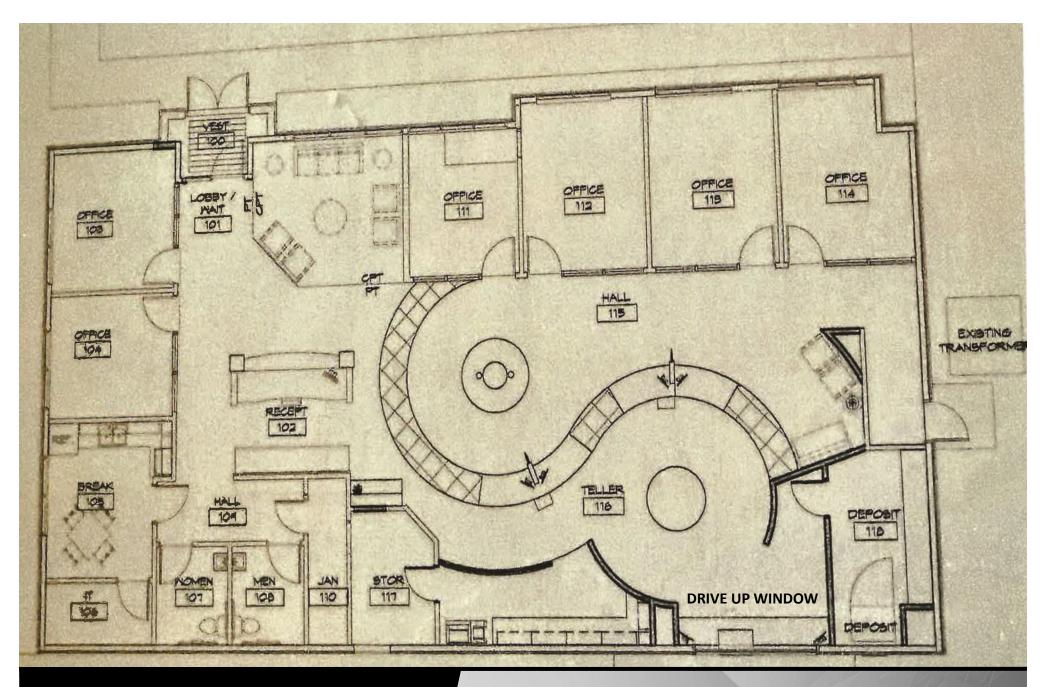

| Address:                 | 404 S 3rd Street - Bismarck, ND                                                                         |  |  |
|--------------------------|---------------------------------------------------------------------------------------------------------|--|--|
| Date Available:          | Now                                                                                                     |  |  |
| Lease Rate:              | \$24.00 psf NNN                                                                                         |  |  |
| Estimated CAM/NNN:       | Tenant Responsiibilty                                                                                   |  |  |
| Lease Term:              | 5 Year Minimum                                                                                          |  |  |
| Approximate SF:          | 3,465 sf<br>Front Door and On-Site                                                                      |  |  |
| Parking:                 |                                                                                                         |  |  |
| Tenant Responsibilities: | Base Rent, Utilities, Taxes, Specials, Insurance, Repairs, Snow<br>Removal / Lawn care, and Maintenance |  |  |

17,214

AVERAGE HOUSEHOLD INCOME

- High Traffic Location
  with EMC Sign
- Near Kirkwood Mall, Downtown, and Event Center!
- Easy Access, Great
  Parking and Visibility!
- Taxes 2024: \$12,346.67
  Specials: \$66.02
- Drive UP Window may be able to add another lane
- Awesome opportunity for Bank, Medical, Financial, Law Firm or Association Headquarters
- Broker part owner