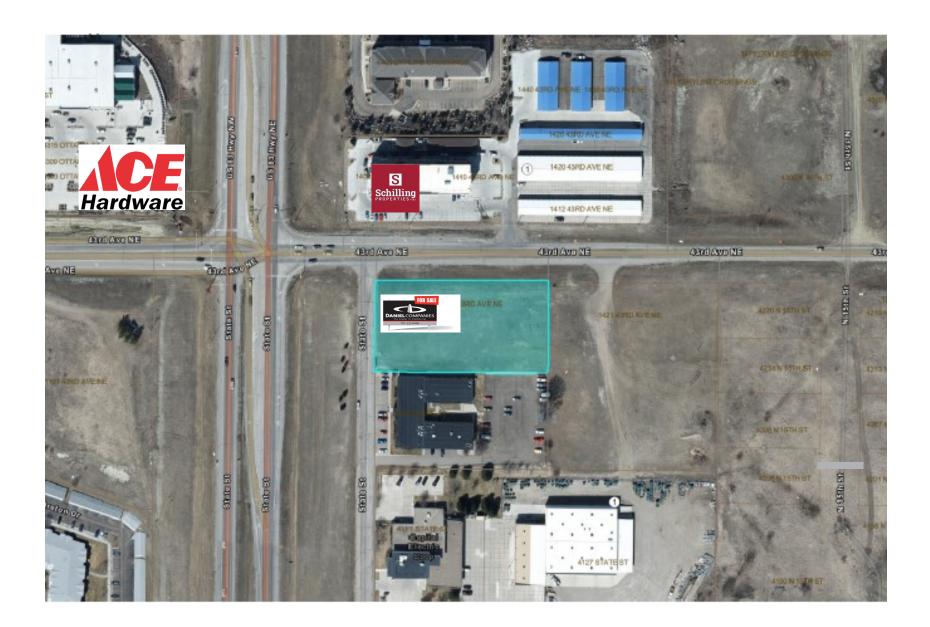

# **Prime Location on 43rd and State St.**

4245 State Street - Bismarck, ND 1.46 Acres / 63,486 sf @ 25.00 psf

\$1,587,150

# **Executive Summary for Sale**

| Address:           | 4245 State Street - Bismarck, ND           |
|--------------------|--------------------------------------------|
| Price:             | \$25.00 psf / \$1,587,150                  |
| Parcel ID:         | 1625-001-001                               |
| Legal Description: | Lot 1; Blk 1 Capital Electric Headquarters |
| Lot Size:          | 63,486 sf / 1.46 Acres                     |
| Zoning:            | Zoned CG Commercial                        |
| Taxes 2023:        | \$5,958.89                                 |
| Specials Balance - | \$2,346.24                                 |

- 63,486 sf / 1.46 Acres
- SE Corner of State St. (Hwy 83) and 43rd Ave
- Located across from the Schilling Bldg, with quick access to Starbucks, Cashwise, Ace Hardware, Walmart and Costco
- Awesome opportunity for Bank / Investment Firm Medical Dental Facility Hotel Retail Restaurant Corporate HQ
- Zoned CG / General Commercial
- Use restrictions my apply to sale