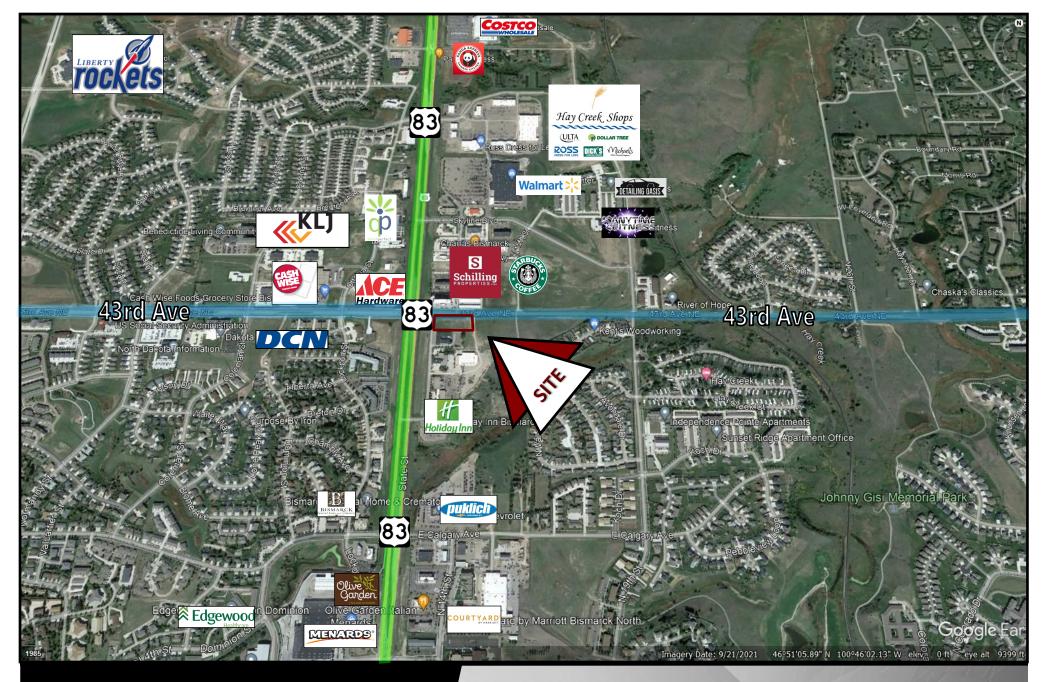

- 63,486 sf / 1.46 Acres
- SE Corner of State St. (Hwy 83) and 43rd Ave
- Located across from the Schilling Bldg, with quick access to Starbucks, Cashwise, Ace Hardware, Walmart and Costco
- Awesome opportunity for Bank / Investment Firm Medical Dental Facility Hotel Retail Restaurant Corporate HQ
- Zoned CG / General Commercial
- Use restrictions my apply to sale