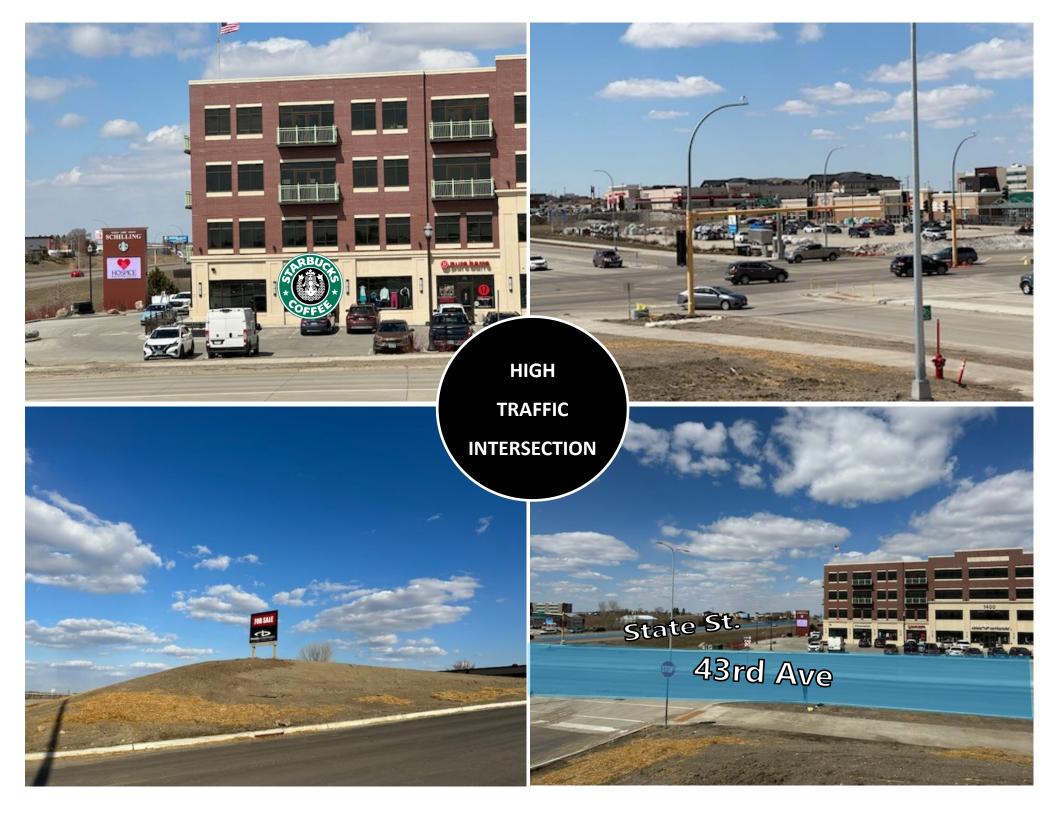

- 63,486 sf / 1.46 Acres
- SE Corner of State St. (Hwy 83) and 43rd Ave
- Located across from the Schilling Bldg, with quick access to Starbucks, Cashwise, Ace Hardware, Walmart and Costco
- Awesome opportunity for Bank / Investment Firm Medical Dental Facility Hotel Retail Restaurant Corporate HQ
- Zoned CG / General Commercial
- Use restrictions my apply to sale