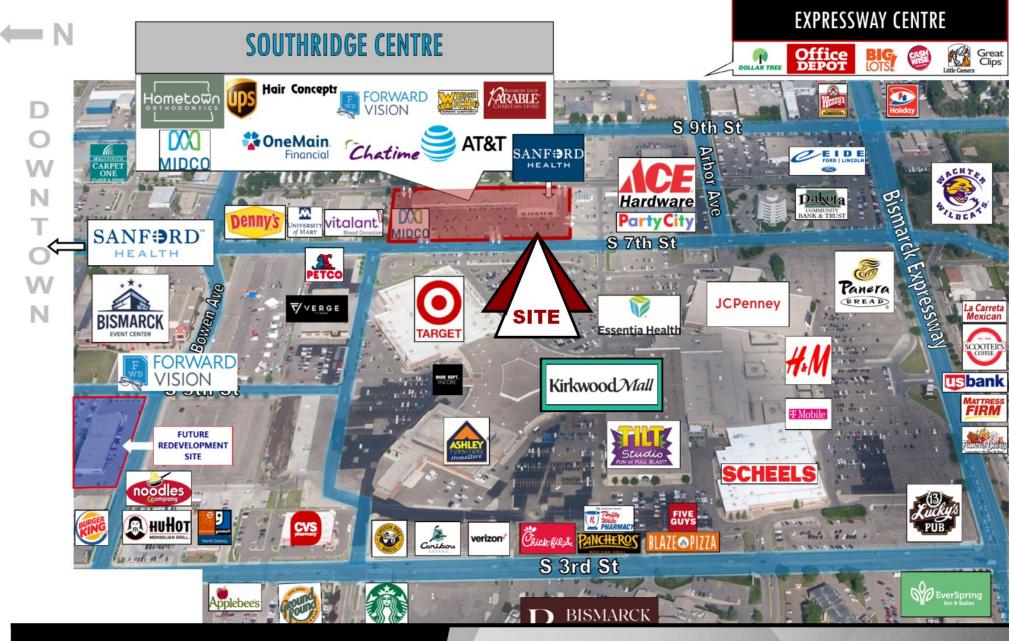

## Southridge Centre

535 S 7th Street - Bismarck, ND 1,750 sf @21.00 psf + \$4.50 CAM \$3,719/Mo. including CAM

Taylor Daniel | Vice PresidentCommercial Realtor®Taylor@DanielCompanies.com

Bill Daniel | President CCIM, Broker Bill@DanielCompanies.com

## **Property Highlights:**

- Great visibility / easy access/ high traffic
- Abundant front door parking with handicap accessibility
- Rare opportunity to lease in this established successful center
- Backdoor delivery area
- Exterior façade renovation almost complete
- 200 Amp electrical panel
- Two Restrooms
- Broker Owned Property

# Common Area Maintenance Includes:

- Real estate taxes and special assessments
- Building insurance
- Parking lot maintenance & repair
- Snow removal
- Lawn care
- Landscape care
- Water (Except restaurant)
- Garbage (Except Restaurant)
- Exterior repairs and maintenance