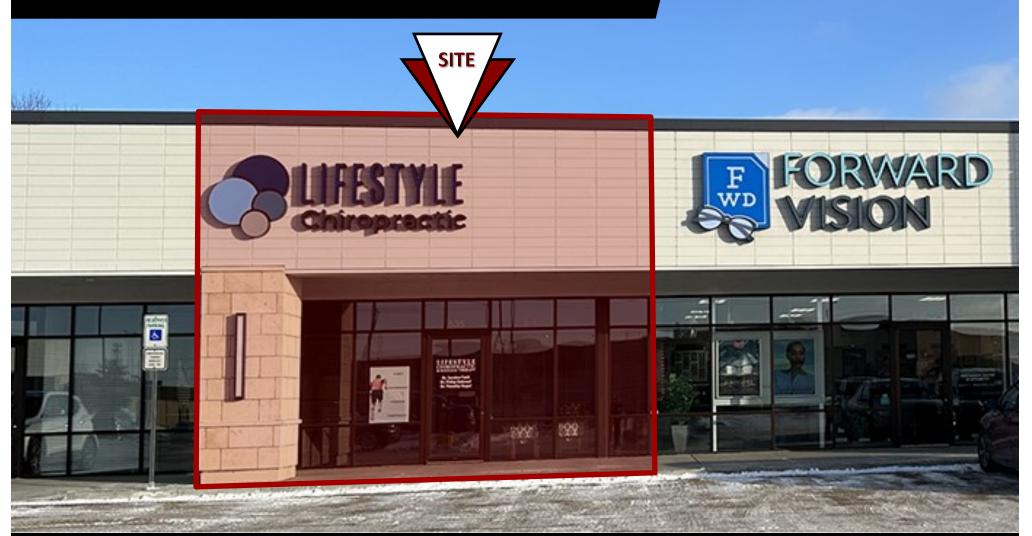

## Southridge Centre

535 S 7th Street - Bismarck, ND 1,750 sf @21.00 psf + \$4.50 CAM \$3,719/Mo. including CAM

Taylor Daniel | Vice PresidentCommercial Realtor®Taylor@DanielCompanies.com

Bill Daniel | President CCIM, Broker Bill@DanielCompanies.com

## **Property Highlights:**

- Great visibility / easy access/ high traffic
- Abundant front door parking with handicap accessibility
- Rare opportunity to lease in this established successful center
- Backdoor delivery area
- Exterior façade renovation almost complete
- 200 Amp electrical panel
- Two Restrooms
- Broker Owned Property