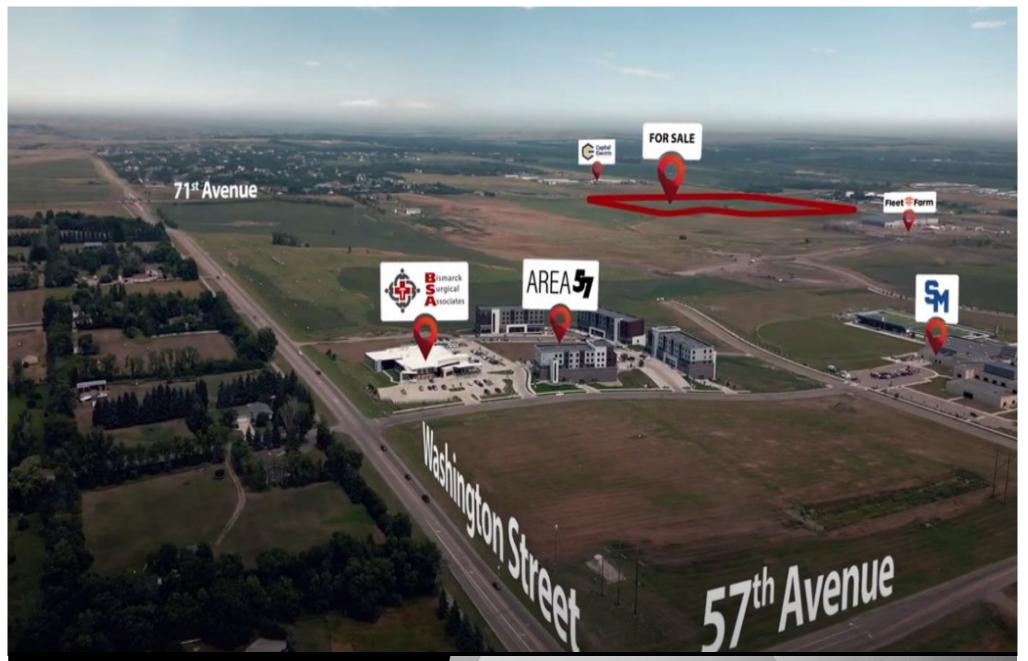

- Rare opportunity to acquire this prime Development parcel in booming N Bismarck.
- Property is not currently annexed but adjacent to recently annexed properties.
- Potential CG Zoning
- Located next to 167,731 sf Fleet Farm, and a C-Store under construction.
- High traffic SW corner of State St & 71st Ave