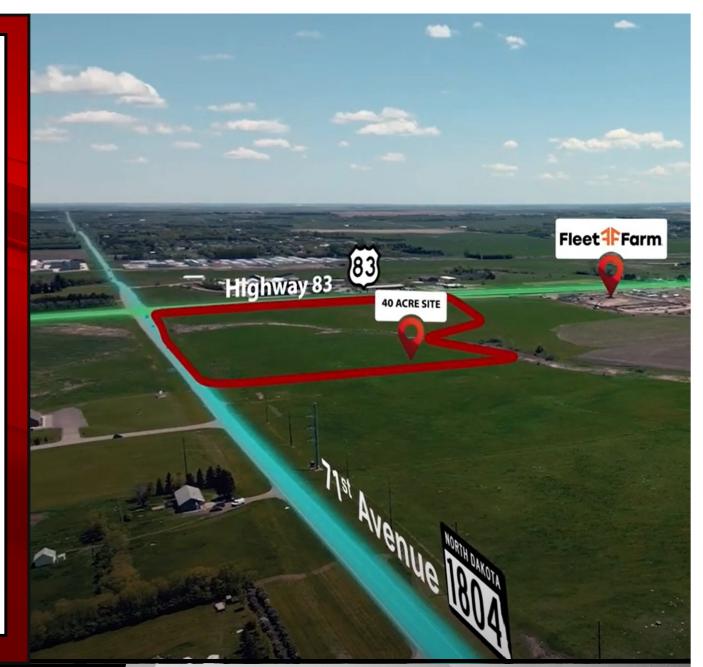

## **Prime Development Parcel**

SW Corner Highway 83 N & 71st Ave - Bismarck, ND 40.01 Acres / 1,742,835.6 sf \$7,700,000

Bill Daniel | President CCIM, Broker Bill@DanielCompanies.com (701) 220-2455

Taylor Daniel | Vice PresidentCommercial Realtor®Taylor@DanielCompanies.com(701) 391-4262

| Executive Summary for Sale |                                    |  |  |
|----------------------------|------------------------------------|--|--|
| Address:                   | 71st Avenue / Hwy 83 N - State St. |  |  |
| Price:                     | \$7,700,000 / (\$4.42 psf)         |  |  |
| Parcel ID:                 | 31-139-80-00-09-201, 206, and 215  |  |  |
| Legal Description:         | Hay Creek Township Section 09      |  |  |
| Lot Size:                  | 40.01 Acres                        |  |  |
| Zoning:                    | Zoned AG - Potential CG commercial |  |  |
| Taxes 2023:                | \$197.26                           |  |  |
| Specials Balance -         | \$0                                |  |  |
|                            |                                    |  |  |

- Rare opportunity to acquire this prime Development parcel in booming N Bismarck.
- Property is not currently annexed but adjacent to recently annexed properties.
- Potential CG Zoning
- Located next to 167,731 sf Fleet Farm, and a C-Store under construction.
- High traffic SW corner of State St & 71st Ave