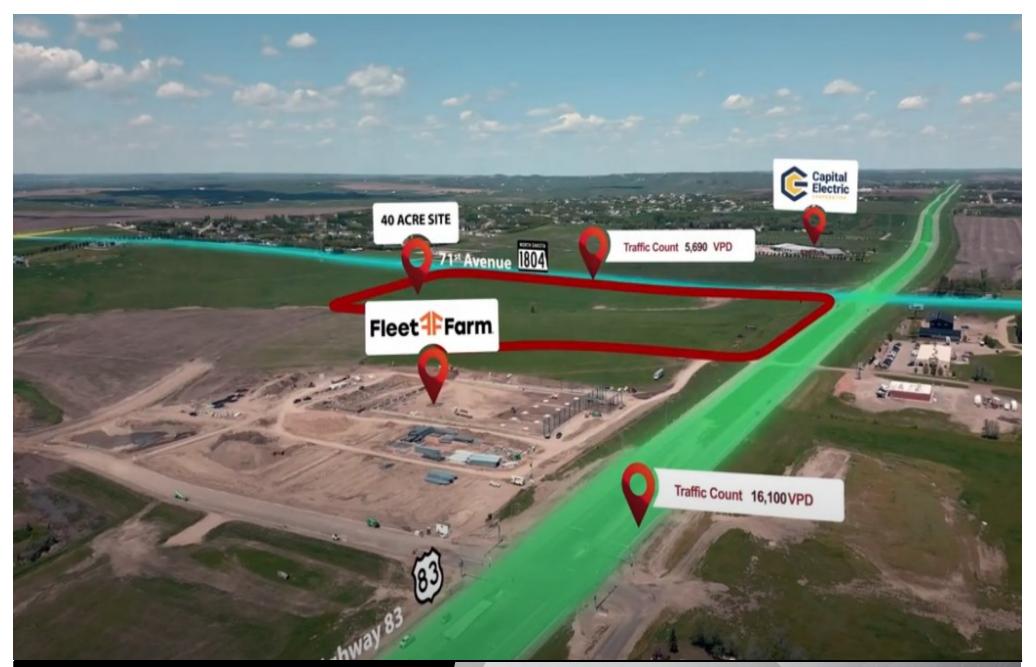

- Rare opportunity to acquire this prime Development parcel in booming N Bismarck.
- Property is not currently annexed but adjacent to recently annexed properties.
- Potential CG Zoning
- Located next to 167,731 sf Fleet Farm, and a C-Store under construction.
- High traffic SW corner of State St & 71st Ave