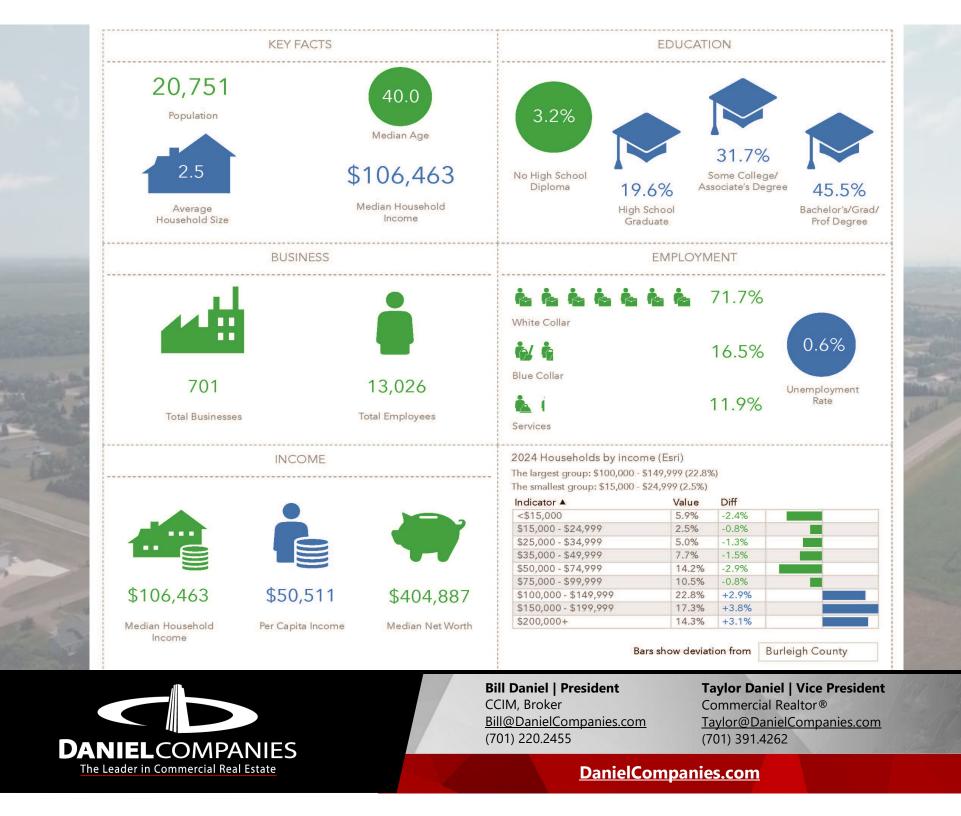

## DAYTIME POPULATION

 MILES
 3 MILES
 5 MILES

 343
 17,469
 56,356

| 1 MILES   | 3 MILES   | 5 MILES   |  |  |
|-----------|-----------|-----------|--|--|
| \$142,201 | \$128,960 | \$116,543 |  |  |

| 2024 POPULATION |         |         |  |
|-----------------|---------|---------|--|
| MILES           | 3 MILES | 5 MILES |  |
| 342             | 20 751  | 59 729  |  |

| EMPLOYEES |         |         |         |  |  |  |
|-----------|---------|---------|---------|--|--|--|
|           | 1 MILES | 3 MILES | 5 MILES |  |  |  |
|           | 265     | 13,026  | 36,409  |  |  |  |