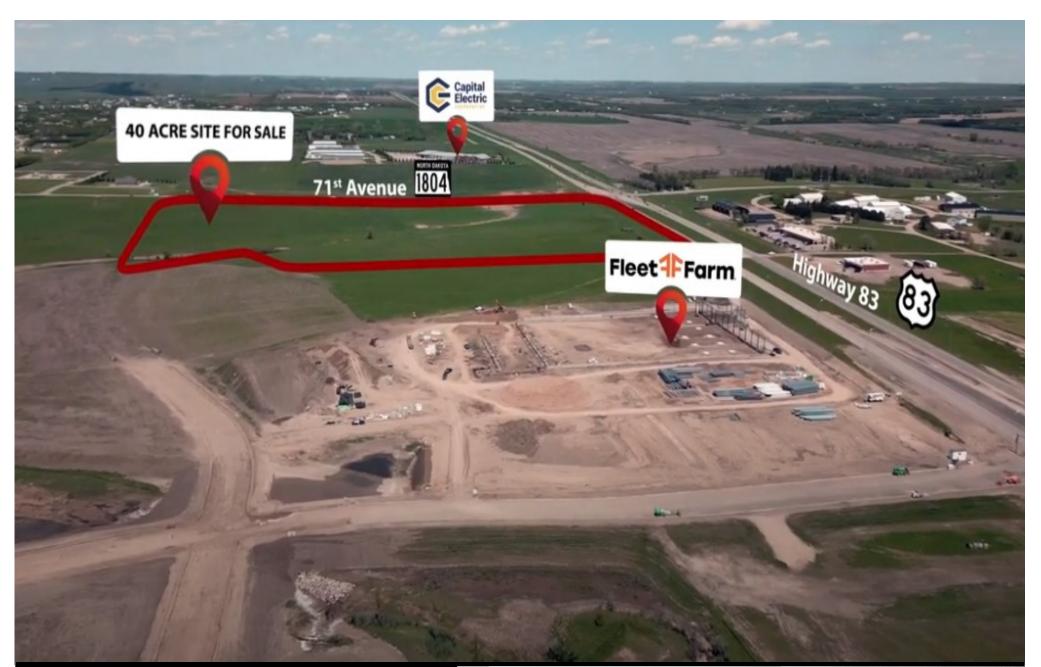

## **Prime Development Parcel**

SW Corner Highway 83 N & 71st Ave - Bismarck, ND 40.01 Acres / 1,742,835.6 sf \$7,700,000

Bill Daniel | President CCIM, Broker Bill@DanielCompanies.com (701) 220-2455

Taylor Daniel | Vice PresidentCommercial Realtor®Taylor@DanielCompanies.com(701) 391-4262

| Executive Summary for Sale |                                    |  |  |
|----------------------------|------------------------------------|--|--|
| Address:                   | 71st Avenue / Hwy 83 N - State St. |  |  |
| Price:                     | \$7,700,000 / (\$4.42 psf)         |  |  |
| Parcel ID:                 | 31-139-80-00-09-201, 206, and 215  |  |  |
| Legal Description:         | Hay Creek Township Section 09      |  |  |
| Lot Size:                  | 40.01 Acres                        |  |  |
| Zoning:                    | Zoned AG - Potential CG commercial |  |  |
| Taxes 2023:                | \$197.26                           |  |  |
| Specials Balance -         | \$0                                |  |  |
|                            |                                    |  |  |

- Rare opportunity to acquire this prime Development parcel in booming N Bismarck.
- Property is not currently annexed but adjacent to recently annexed properties.
- Potential CG Zoning
- Located next to 167,731 sf Fleet Farm, and a C-Store under construction.
- High traffic SW corner of State St & 71st Ave