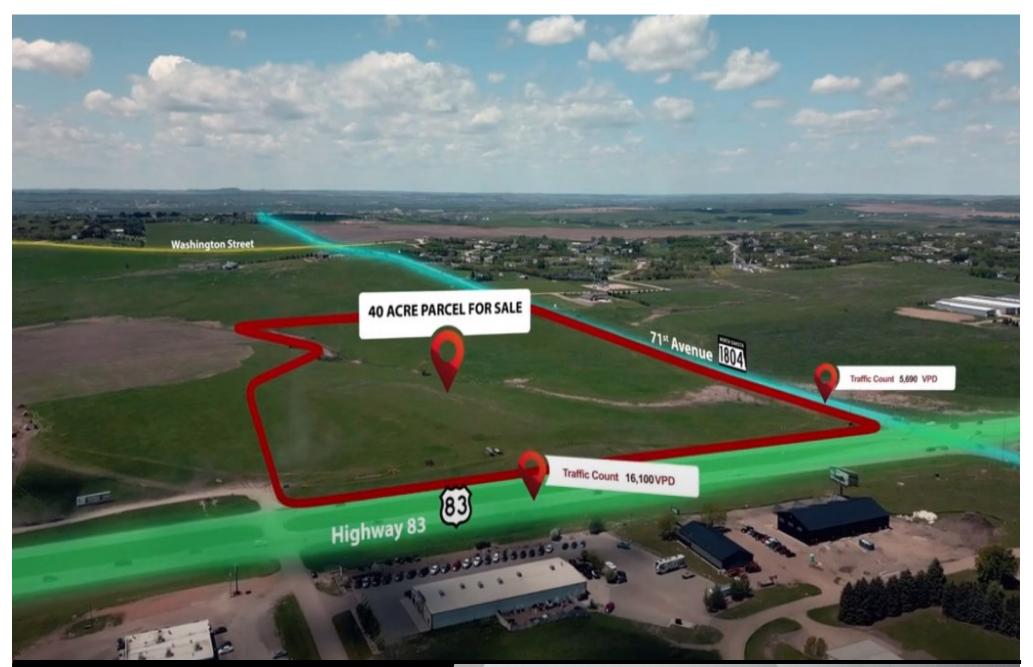

## **Prime Development Parcel**

SW Corner Highway 83 N & 71st Ave - Bismarck, ND 40.01 Acres / 1,742,835.6 sf \$7,700,000

Bill Daniel | President CCIM, Broker Bill@DanielCompanies.com (701) 220-2455

Taylor Daniel | Vice PresidentCommercial Realtor®Taylor@DanielCompanies.com(701) 391-4262

| Executive Summary for Sale |                                    |  |  |
|----------------------------|------------------------------------|--|--|
| Address:                   | 71st Avenue / Hwy 83 N - State St. |  |  |
| Price:                     | \$7,700,000 / (\$4.42 psf)         |  |  |
| Parcel ID:                 | 31-139-80-00-09-201, 206, and 215  |  |  |
| Legal Description:         | Hay Creek Township Section 09      |  |  |
| Lot Size:                  | 40.01 Acres                        |  |  |
| Zoning:                    | Zoned AG - Potential CG commercial |  |  |
| Taxes 2023:                | \$197.26                           |  |  |
| Specials Balance -         | \$0                                |  |  |
|                            |                                    |  |  |

- Rare opportunity to acquire this prime Development parcel in booming N Bismarck.
- Property is not currently annexed but adjacent to recently annexed properties.
- Potential CG Zoning
- Located next to 167,731 sf Fleet Farm, and a C-Store under construction.
- High traffic SW corner of State St & 71st Ave