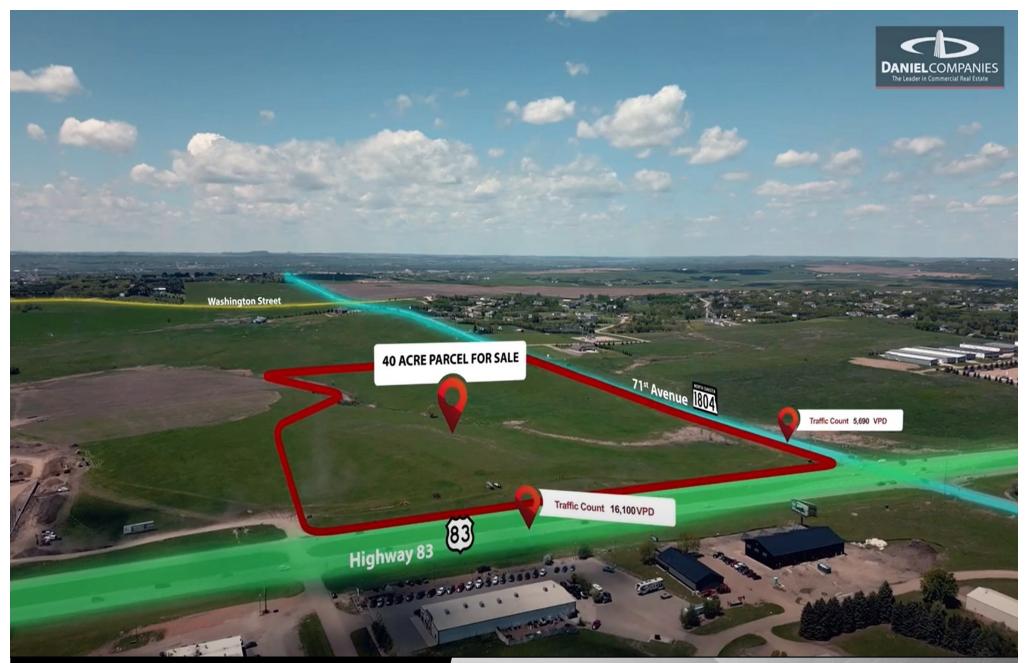

## **Prime Development Parcel**

SW Corner Highway 83 N & 71st Ave - Bismarck, ND 40.01 Acres / 1,742,835.6 sf \$7,700,000

Bill Daniel | President CCIM, Broker Bill@DanielCompanies.com (701) 220-2455

Taylor Daniel | Vice PresidentCommercial Realtor®Taylor@DanielCompanies.com(701) 391-4262

| Executive Summary for Sale |                                    |  |  |
|----------------------------|------------------------------------|--|--|
| Address:                   | 71st Avenue / Hwy 83 N - State St. |  |  |
| Price:                     | \$7,700,000 / (\$4.42 psf)         |  |  |
| Parcel ID:                 | 31-139-80-00-09-201, 206, and 215  |  |  |
| Legal Description:         | Hay Creek Township Section 09      |  |  |
| Lot Size:                  | 40.01 Acres                        |  |  |
| Zoning:                    | Zoned AG - Potential CG commercial |  |  |
| Taxes 2023:                | \$197.26                           |  |  |
| Specials Balance -         | \$0                                |  |  |
|                            |                                    |  |  |

- Rare opportunity to acquire this prime Development parcel in booming N Bismarck.
- Property is not currently annexed but adjacent to recently annexed properties.
- Potential CG Zoning
- Located next to 167,731 sf Fleet Farm, and a C-Store under construction.
- High traffic SW corner of State St & 71st Ave