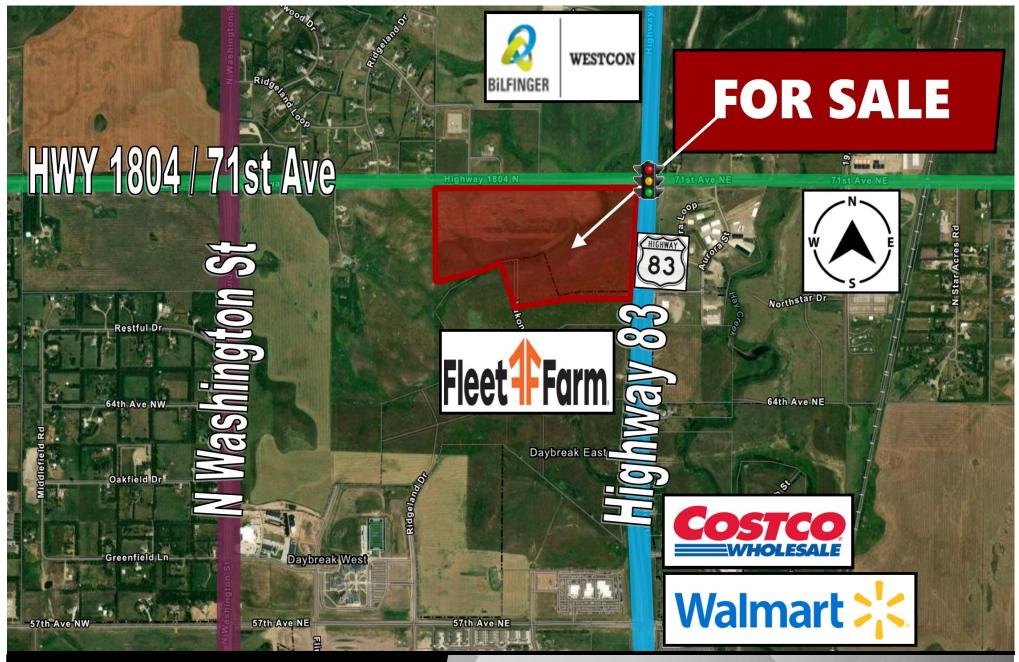

## **Prime Development Parcel**

SW Corner Highway 83 N & 71st Ave - Bismarck, ND 40.01 Acres / 1,742,835.6 sf \$7,700,000

Bill Daniel | President CCIM, Broker Bill@DanielCompanies.com (701) 220-2455

Taylor Daniel | Vice PresidentCommercial Realtor®Taylor@DanielCompanies.com(701) 391-4262

| Executive Summary for Sale |                                    |  |  |
|----------------------------|------------------------------------|--|--|
| Address:                   | 71st Avenue / Hwy 83 N - State St. |  |  |
| Price:                     | \$7,700,000 / (\$4.42 psf)         |  |  |
| Parcel ID:                 | 31-139-80-00-09-201, 206, and 215  |  |  |
| Legal Description:         | Hay Creek Township Section 09      |  |  |
| Lot Size:                  | 40.01 Acres                        |  |  |
| Zoning:                    | Zoned AG - Potential CG commercial |  |  |
| Taxes 2023:                | \$197.26                           |  |  |
| Specials Balance -         | \$0                                |  |  |
|                            |                                    |  |  |

- Rare opportunity to acquire this prime Development parcel in booming N Bismarck.
- Property is not currently annexed but adjacent to recently annexed properties.
- Potential CG Zoning
- Located next to 167,731 sf Fleet Farm, and a C-Store under construction.
- High traffic SW corner of State St & 71st Ave

## **POTENTIAL USES:**

- Auto / Truck / Food / Travel-Center
- RV / Heavy Equipment / Ag Equipment Dealership
- Athletic / Sports Complex
- Truck / Car Wash / Service-Center
- REIT Development
- Large Retail / Wholesale . Facility
- Corporate Headquarters
- Grocery Anchored Centre
- Restaurant / Fast Food / Hotel
- Campground / Entertainment
   Park
- Hotel Waterpark
- Investment for future
   development